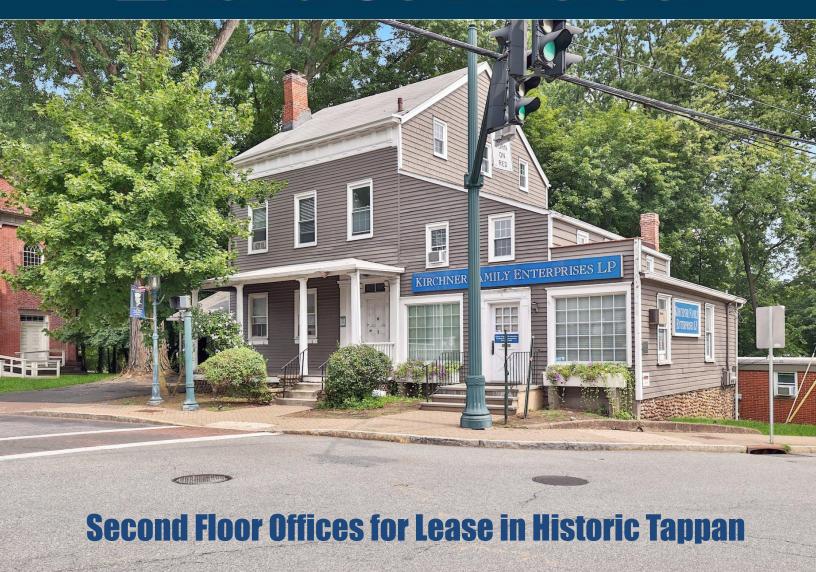

### Rand Commercial

1 Kings Highway, Tappan, NY 10983 Suite 201 +/-445sf, \$1,372/mo. Suite 202 +/- 250sf, \$771/mo. Tenant Pays Utilities

Rand Commercial Copyrighted 2024. No warranty or representation, express or implied, is made to the accuracy or completeness of the information contained herein, and same is submtted to errors, omissions, change of price or other conditions, withdrawn without notice, and to any special listing conditions by the property owner(s). As applicable, we make no representation as to the condition of the property (or properties) in question