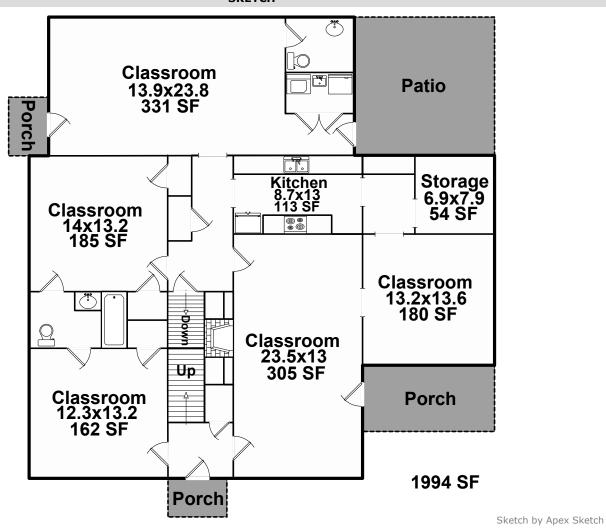

2884 SF

Sketch by Apex Sketch

 AREA CALCULATIONS SUMMARY

 Code
 Description
 Factor
 Net Size
 Perimeter
 Net Totals

 GLA1
 First Floor
 1.0
 2884.4
 224.2
 2884.4

Net LIVABLE (rounded) 2,884

AREA CALCULATIONS SUMMARY Description Perimeter Code **Factor Net Size Net Totals** First Floor 1993.8 GLA1 1.0 196.3 1993.8 P/P Porch 1.0 98.1 42.0 25.4 20.6 Porch 1.0 Porch 1.0 26.4 20.9 217.5 59.0 Patio 1.0 367.4

Net LIVABLE (rounded) 1,994

| SUBJECT INFO                      |                               |              |               |                          |                   |                  |  |  |  |  |
|-----------------------------------|-------------------------------|--------------|---------------|--------------------------|-------------------|------------------|--|--|--|--|
| File No.:                         | Parcel No.:                   |              |               |                          |                   |                  |  |  |  |  |
| Property Address:<br>City: Lenoir | 1373 Delwood Dr SW<br>County: | State: NC    |               | ZipCode: 28645           |                   |                  |  |  |  |  |
| Owner:                            |                               |              |               | 2100001 200 13           |                   |                  |  |  |  |  |
| Client:                           | Client Address:               |              |               |                          |                   |                  |  |  |  |  |
| Appraiser Name:                   | Inspe                         | ection Date: | SKETCH        |                          |                   |                  |  |  |  |  |
|                                   | Gar 32)                       | <b>-</b> □   | CULATION      | S SUMMARY                |                   | n by Apex Sketch |  |  |  |  |
| <b>Code</b><br>GAR                | <b>Description</b> Garage     |              | Factor<br>1.0 | <b>Net Size</b><br>387.3 | Perimeter<br>80.3 | Net Totals       |  |  |  |  |
| JAK                               | Garage                        |              | 1.0           | 784.7                    | 113.2             | 1171.9           |  |  |  |  |
|                                   |                               |              |               |                          |                   |                  |  |  |  |  |