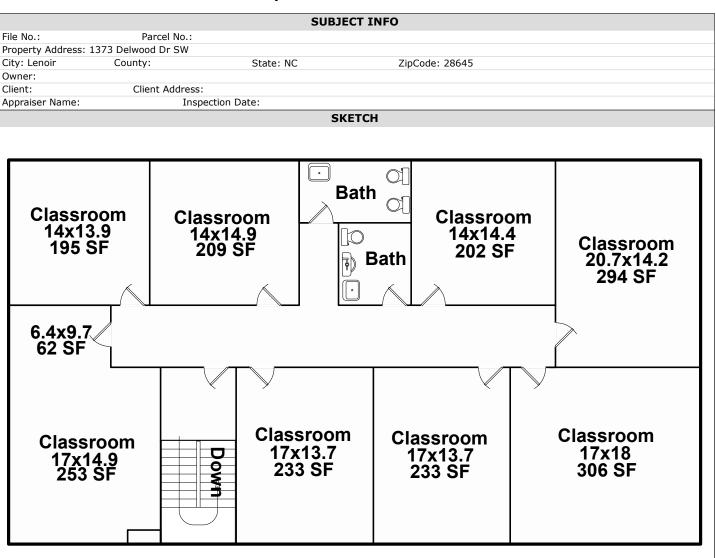

Upper Floor 2884 SF

**AREA CALCULATIONS SUMMARY** 

**Net Size** 

Factor

Code

Description

Sketch by Apex Sketch

Perimeter

**Net Totals** 

| Couc | Description | i uctoi | ITCC SIZC | i Cillictei | itet i otais |
|------|-------------|---------|-----------|-------------|--------------|
| GLA3 | Third Floor | 1.0     | 2884.4    | 224.2       | 2884.4       |
|      |             |         |           |             |              |
|      |             |         |           |             |              |
|      |             |         |           |             |              |
|      |             |         |           |             |              |
|      |             |         |           |             |              |
|      |             |         |           |             |