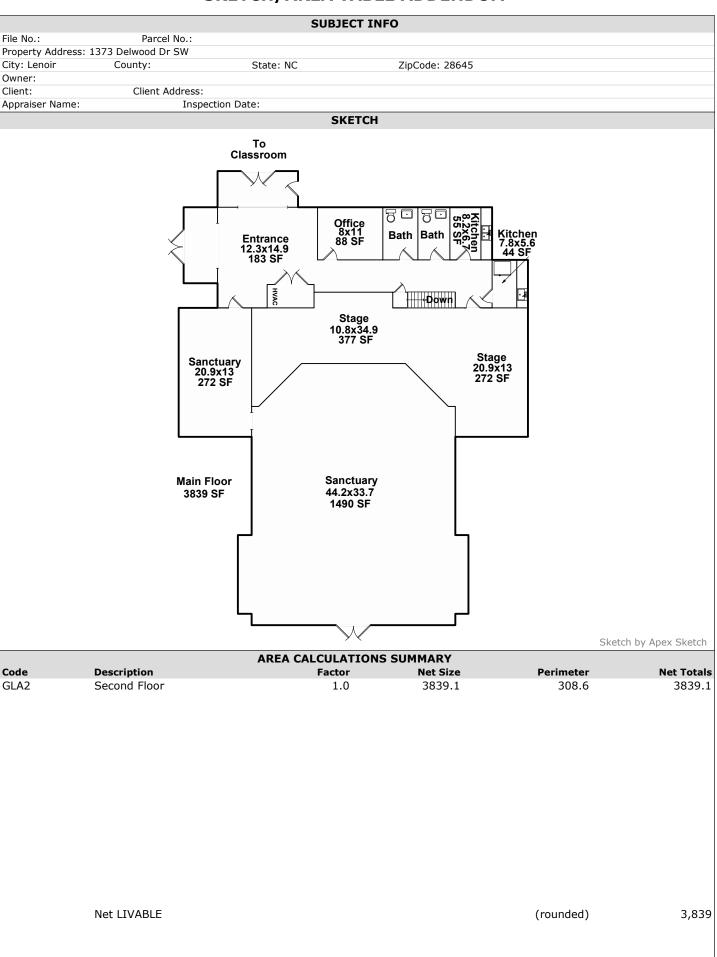

Upper Floor 2884 SF

**AREA CALCULATIONS SUMMARY** 

**Net Size** 

Factor

Code

Description

Sketch by Apex Sketch

Perimeter

**Net Totals** 

| Couc | Description | i uctoi | ITCC SIZC | i Cillictei | itet i otais |
|------|-------------|---------|-----------|-------------|--------------|
| GLA3 | Third Floor | 1.0     | 2884.4    | 224.2       | 2884.4       |
|      |             |         |           |             |              |
|      |             |         |           |             |              |
|      |             |         |           |             |              |
|      |             |         |           |             |              |
|      |             |         |           |             |              |
|      |             |         |           |             |              |
|      |             |         |           |             |              |
|      |             |         |           |             |              |
|      |             |         |           |             |              |
|      |             |         |           |             |              |
|      |             |         |           |             |              |
|      |             |         |           |             |              |
|      |             |         |           |             |              |
|      | Net LIVABLE |         |           | (rounded)   | 2,884        |
|      |             |         |           |             |              |