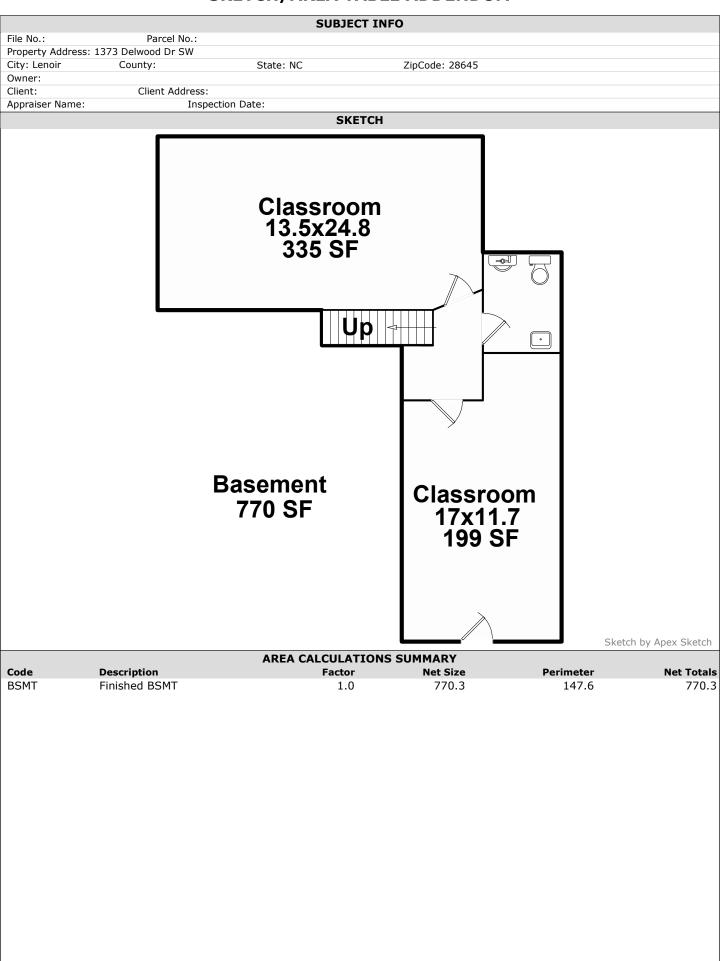

2884 SF

Sketch by Apex Sketch

 AREA CALCULATIONS SUMMARY

 Code
 Description
 Factor
 Net Size
 Perimeter
 Net Totals

 GLA1
 First Floor
 1.0
 2884.4
 224.2
 2884.4

Net LIVABLE (rounded) 2,884

AREA CALCULATIONS SUMMARY Description Perimeter Code **Factor Net Size Net Totals** First Floor 1993.8 GLA1 1.0 196.3 1993.8 P/P Porch 1.0 98.1 42.0 25.4 20.6 Porch 1.0 Porch 1.0 26.4 20.9 217.5 59.0 Patio 1.0 367.4