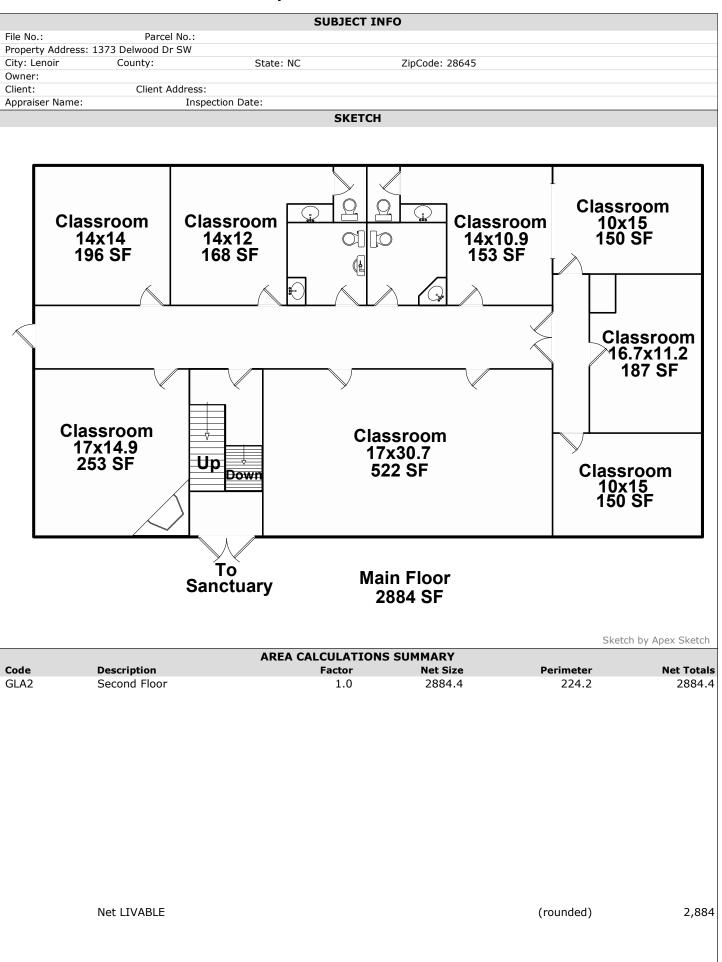

Upper Floor 2884 SF

**AREA CALCULATIONS SUMMARY** 

**Net Size** 

Factor

Code

Description

Sketch by Apex Sketch

Perimeter

**Net Totals** 

| Couc | Description | i uctoi | ITCC SIZC | i Cillictei | itet i otais |
|------|-------------|---------|-----------|-------------|--------------|
| GLA3 | Third Floor | 1.0     | 2884.4    | 224.2       | 2884.4       |
|      |             |         |           |             |              |
|      |             |         |           |             |              |
|      |             |         |           |             |              |
|      |             |         |           |             |              |
|      |             |         |           |             |              |
|      |             |         |           |             |              |
|      |             |         |           |             |              |
|      |             |         |           |             |              |
|      |             |         |           |             |              |
|      |             |         |           |             |              |
|      |             |         |           |             |              |
|      |             |         |           |             |              |
|      |             |         |           |             |              |
|      | Net LIVABLE |         |           | (rounded)   | 2,884        |
|      |             |         |           |             |              |