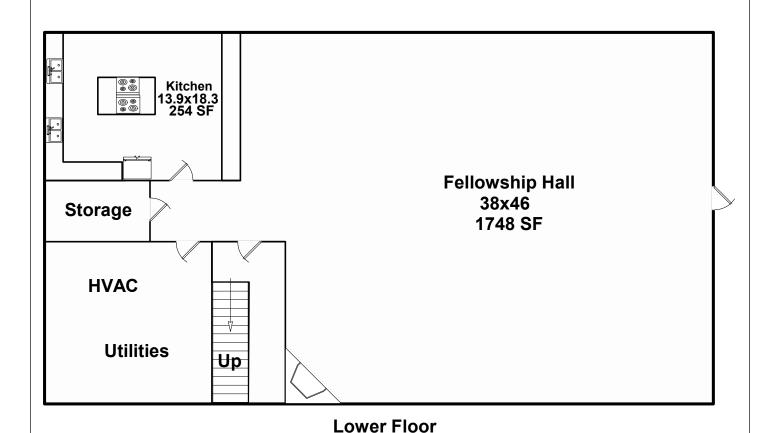

2884 SF

Sketch by Apex Sketch

 AREA CALCULATIONS SUMMARY

 Code
 Description
 Factor
 Net Size
 Perimeter
 Net Totals

 GLA1
 First Floor
 1.0
 2884.4
 224.2
 2884.4

Net LIVABLE (rounded) 2,884

AREA CALCULATIONS SUMMARY Description Perimeter Code **Factor Net Size Net Totals** First Floor 1993.8 GLA1 1.0 196.3 1993.8 P/P Porch 1.0 98.1 42.0 25.4 20.6 Porch 1.0 Porch 1.0 26.4 20.9 217.5 59.0 Patio 1.0 367.4