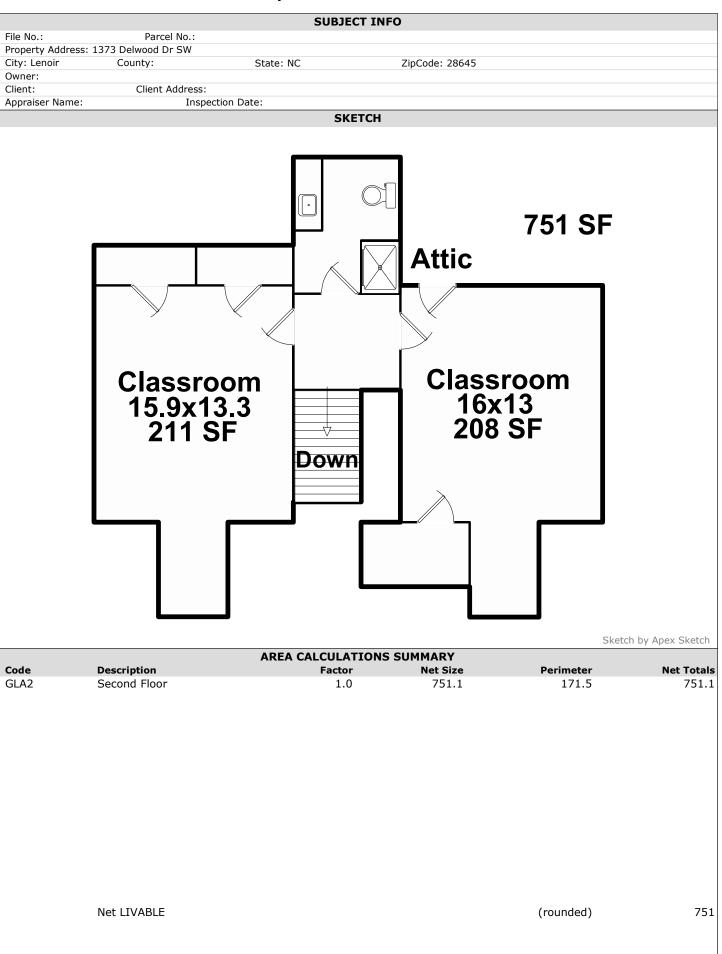

Net LIVABLE (rounded) 1,994

| SUBJECT INFO                      |                               |              |               |                          |                   |                  |  |  |  |  |
|-----------------------------------|-------------------------------|--------------|---------------|--------------------------|-------------------|------------------|--|--|--|--|
| File No.:                         | Parcel No.:                   |              |               |                          |                   |                  |  |  |  |  |
| Property Address:<br>City: Lenoir | 1373 Delwood Dr SW<br>County: | State: NC    |               | ZipCode: 28645           |                   |                  |  |  |  |  |
| Owner:                            |                               |              |               | 2100001 200 13           |                   |                  |  |  |  |  |
| Client:                           | Client Address:               |              |               |                          |                   |                  |  |  |  |  |
| Appraiser Name:                   | Inspe                         | ection Date: | SKETCH        |                          |                   |                  |  |  |  |  |
|                                   | Gar 32)                       | <b>-</b> □   | CULATION      | S SUMMARY                |                   | n by Apex Sketch |  |  |  |  |
| <b>Code</b><br>GAR                | <b>Description</b> Garage     |              | Factor<br>1.0 | <b>Net Size</b><br>387.3 | Perimeter<br>80.3 | Net Totals       |  |  |  |  |
| JAK                               | Garage                        |              | 1.0           | 784.7                    | 113.2             | 1171.9           |  |  |  |  |
|                                   |                               |              |               |                          |                   |                  |  |  |  |  |