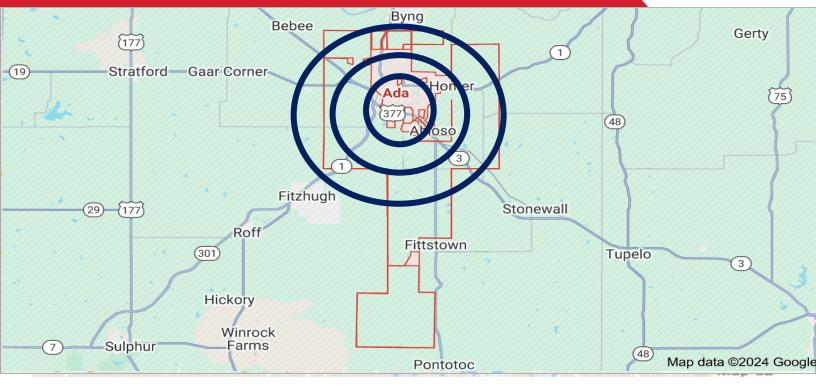

## **DEMOGRAPHICS**

| POPULATION            | <u> 1 Mile</u> | 3 Miles   | <u> 5 Miles</u> |
|-----------------------|----------------|-----------|-----------------|
| 2023 Total population | 1,988          | 65,891    | 110,268         |
| Median age            | 34.8           | 32.2      | 35.2            |
| Median age (male)     | 34.1           | 33.1      | 33.7            |
| Median age (Female)   | 35.4           | 32.2      | 33.1            |
| HOUSEHOLDS & INCOME   |                |           |                 |
| Total households      | 833            | 7,418     | 9,869           |
| # of persons per HH   | 2.1            | 2.3       | 2.4             |
| Average HH income     | \$52,220       | \$64,349  | \$68,443        |
| Average house value   | \$79,128       | \$125,117 | \$140,890       |