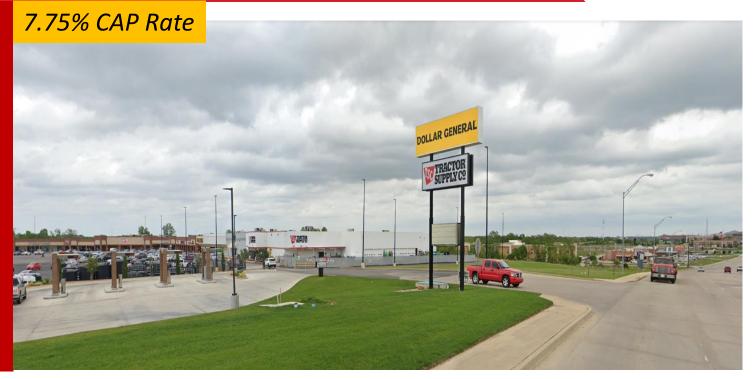

## Norh Hills Retail Center

**EXECUTIVE SUMMARY** 

1206 Lonnie Abbott Blvd. Ada, Oklahoma 74820

### OFFERING SUMMARY

| Sales Price:   | \$4,273,007              |  |  |
|----------------|--------------------------|--|--|
| Cap Rate:      | 7.75%                    |  |  |
| Occupancy:     | 100%                     |  |  |
| NOI:           | \$331,150                |  |  |
| Building Size: | 85,513 sf                |  |  |
| Lot Size:      | 8.66 acres               |  |  |
| Year Built:    | 1994                     |  |  |
| Renovated:     | 2012                     |  |  |
| Zoning:        | "C-2" General            |  |  |
|                | <b>Commercial Zoning</b> |  |  |
| Market:        | Ada, Oklahoma            |  |  |
| Submarket:     | Oklahoma City            |  |  |
| Price / SF     | \$49.97                  |  |  |
|                |                          |  |  |

#### PROPERTY OVERVIEW

North Hills Retail Center is a three tenant, 100% occupied retail center located in Ada, Oklahoma. The three tenants (2 national, 1 regional) occupy the entire 85,513 SF of the Property which was built in 1994 and renovated in 2012. The Property has great visibility as ingress/egress driveways off of well as three (3) Lonnie Abbott Blvd. There is one large back-lit pylon sign at the street. Sitting on 8.6 acres, there is an abundance of parking. North Hills Shopping Center lies in the heart of Ada, Oklahoma and is across the street from a super wal-mart, with East Central University (4 yr. college), restaurants and other national retailers all in the immediate area. There is upside income through base rental increases for each renewal option. This is a great opportunity to own a wonderful and stable asset at a great going in price. Priced at \$49.97/psf