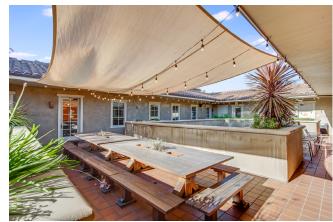

### SUMMARY

 $\pm 10,018$  SF (Divisible down to  $\pm 1,035$  SF) Size

Term 3+ Years

Pricing Inquire

February 1st, 2025 or sooner Availability

(Please inquire for opportunities)

- Excellent Downtown Campbell Location
- Secured Parking Garage
- 14 Conference Rooms / Private Offices / Call Rooms
- Fully Furnished (54+ Workstations Available)
- All Hands / Company Wide Meeting Area
- Full Kitchen & Break Room
- Turnkey with Modern Finishes
- Natural Light & Amazing Views of Campbell
- Expansive 2nd Story Courtyard with Large Picnic Tables
- Conditioned Server Room
- 2 Large Restrooms
- Highly Visible Signage Opportunity
- Elevator Access

# ADDITIONAL PHOTOS

CULLEN BOWEN 408.316.2722

BRUCE BOWEN 408.378.2306

leasing@bcpropmgmt.com