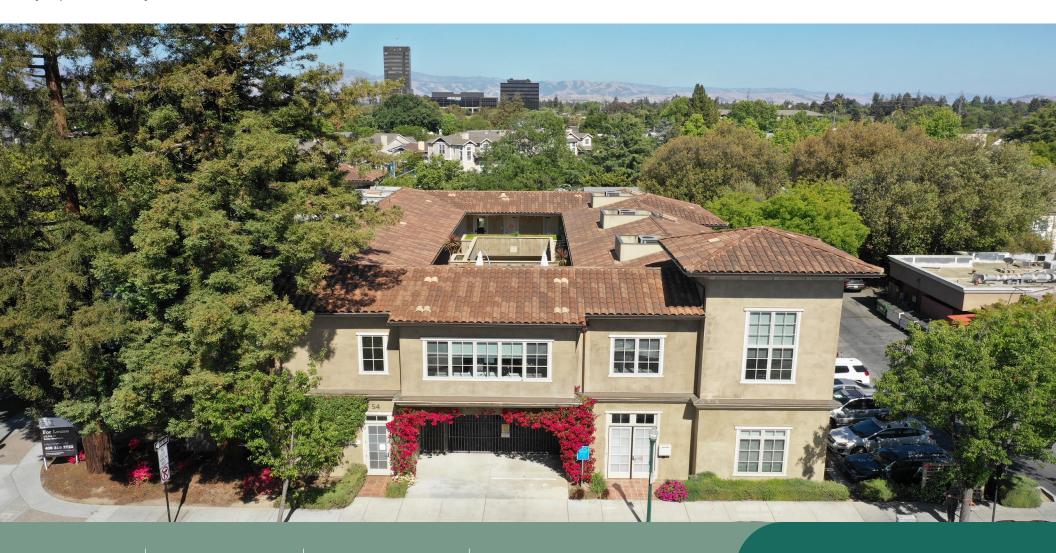

# 54 N Central Ave Campbell, CA 95008

### PROPERTY OVERVIEW

Centrally located in the heart of Campbell, this office building is highly visible and a short walk to all of the trendy restaurants & boutique shops the Downtown has to offer. This location is also close in proximity to the Pruneyard, Campbell Park, the Los Gatos Creek Trail, and is easily accessible off Highway 17 or via VTA Light Rail.

### SUMMARY

 $\pm 10,018$  SF (Divisible down to  $\pm 1,035$  SF) Size

Term 3+ Years

Pricing Inquire

February 1st, 2025 or sooner Availability

(Please inquire for opportunities)

- Excellent Downtown Campbell Location
- Secured Parking Garage
- 14 Conference Rooms / Private Offices / Call Rooms
- Fully Furnished (54+ Workstations Available)
- All Hands / Company Wide Meeting Area
- Full Kitchen & Break Room
- Turnkey with Modern Finishes
- Natural Light & Amazing Views of Campbell
- Expansive 2nd Story Courtyard with Large Picnic Tables
- Conditioned Server Room
- 2 Large Restrooms
- Highly Visible Signage Opportunity
- Elevator Access