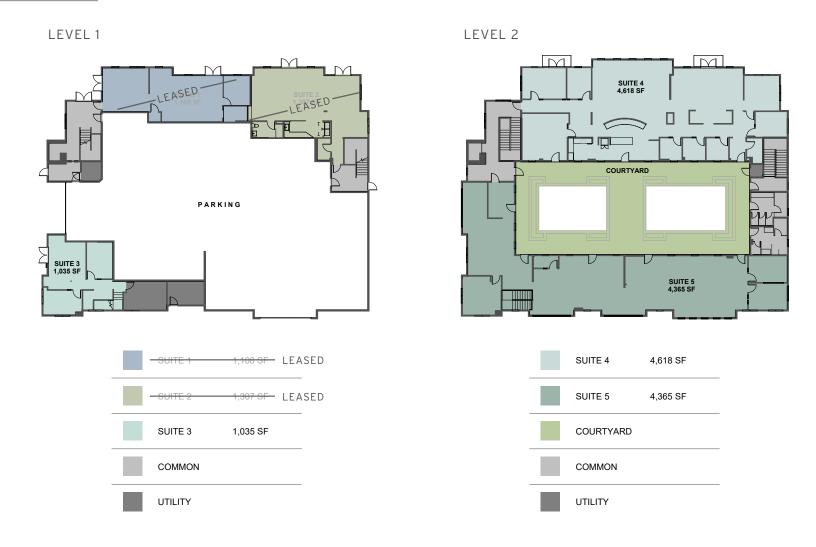

atos Creek Trail, and is easily accessible off Highway 17 or via VTA Light Rail.

# 54 N Central Ave Campbell, CA 95008





### SUMMARY

 $\pm 10,018$  SF (Divisible down to  $\pm 1,035$  SF) Size

Term 3+ Years

Pricing Inquire

February 1st, 2025 or sooner Availability

(Please inquire for opportunities)

- Excellent Downtown Campbell Location
- Secured Parking Garage
- 14 Conference Rooms / Private Offices / Call Rooms
- Fully Furnished (54+ Workstations Available)
- All Hands / Company Wide Meeting Area
- Full Kitchen & Break Room
- Turnkey with Modern Finishes
- Natural Light & Amazing Views of Campbell
- Expansive 2nd Story Courtyard with Large Picnic Tables
- Conditioned Server Room
- 2 Large Restrooms
- Highly Visible Signage Opportunity
- Elevator Access









## FLOOR PLANS



# ADDITIONAL PHOTOS

















CULLEN BOWEN 408.316.2722

BRUCE BOWEN 408.378.2306

leasing@bcpropmgmt.com