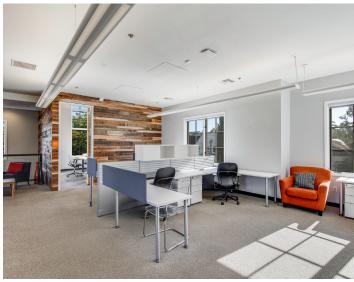

### SUMMARY

 $\pm 10,018$  SF (Divisible down to  $\pm 1,035$  SF) Size

Term 3+ Years

Pricing Inquire

February 1st, 2025 or sooner Availability

(Please inquire for opportunities)

- Excellent Downtown Campbell Location
- Secured Parking Garage
- 14 Conference Rooms / Private Offices / Call Rooms
- Fully Furnished (54+ Workstations Available)
- All Hands / Company Wide Meeting Area
- Full Kitchen & Break Room
- Turnkey with Modern Finishes
- Natural Light & Amazing Views of Campbell
- Expansive 2nd Story Courtyard with Large Picnic Tables
- Conditioned Server Room
- 2 Large Restrooms
- Highly Visible Signage Opportunity
- Elevator Access