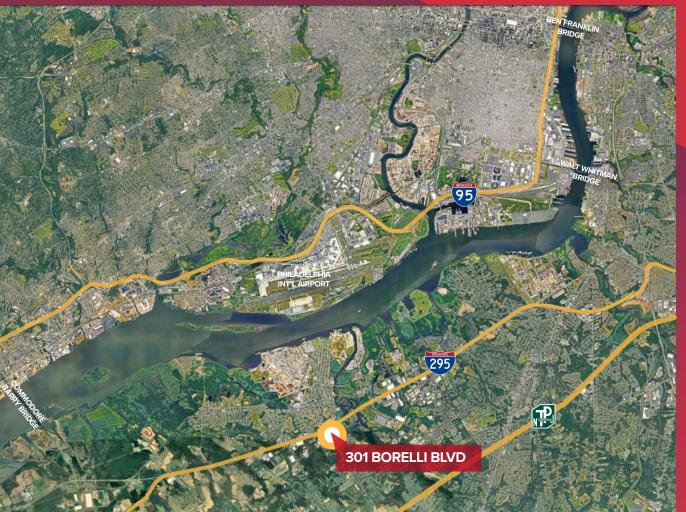

# **LOCATION INFORMATION**

### AVAILABLE 301 BORELLI BLVD

PAULSBORO, NJ

| Distance to                |         |
|----------------------------|---------|
| I-295 S (Exit 18)          | 0.2 mi  |
| I-295 N (Exit 18)          | 0.2 mi  |
| NJ Turnpike (Exit 2)       | 6.5 mi  |
| Commodore Barry Bridge     | 8.2 mi  |
| I-95                       | 10.4 mi |
| Center City Philadelphia   | 16.5 mi |
| Philadelphia Int'l Airport | 18 mi   |