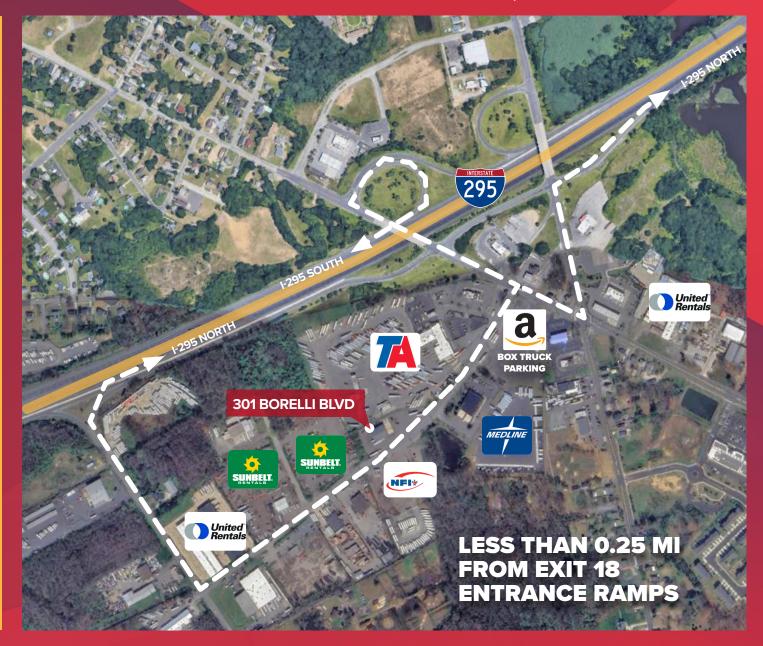

# **LOCATION INFORMATION**

### AVAILABLE 301 BORELLI BLVD

PAULSBORO, NJ

| Distance to                |         |
|----------------------------|---------|
| I-295 S (Exit 18)          | 0.2 mi  |
| I-295 N (Exit 18)          | 0.2 mi  |
| NJ Turnpike (Exit 2)       | 6.5 mi  |
| Commodore Barry Bridge     | 8.2 mi  |
| I-95                       | 10.4 mi |
| Center City Philadelphia   | 16.5 mi |
| Philadelphia Int'l Airport | 18 mi   |