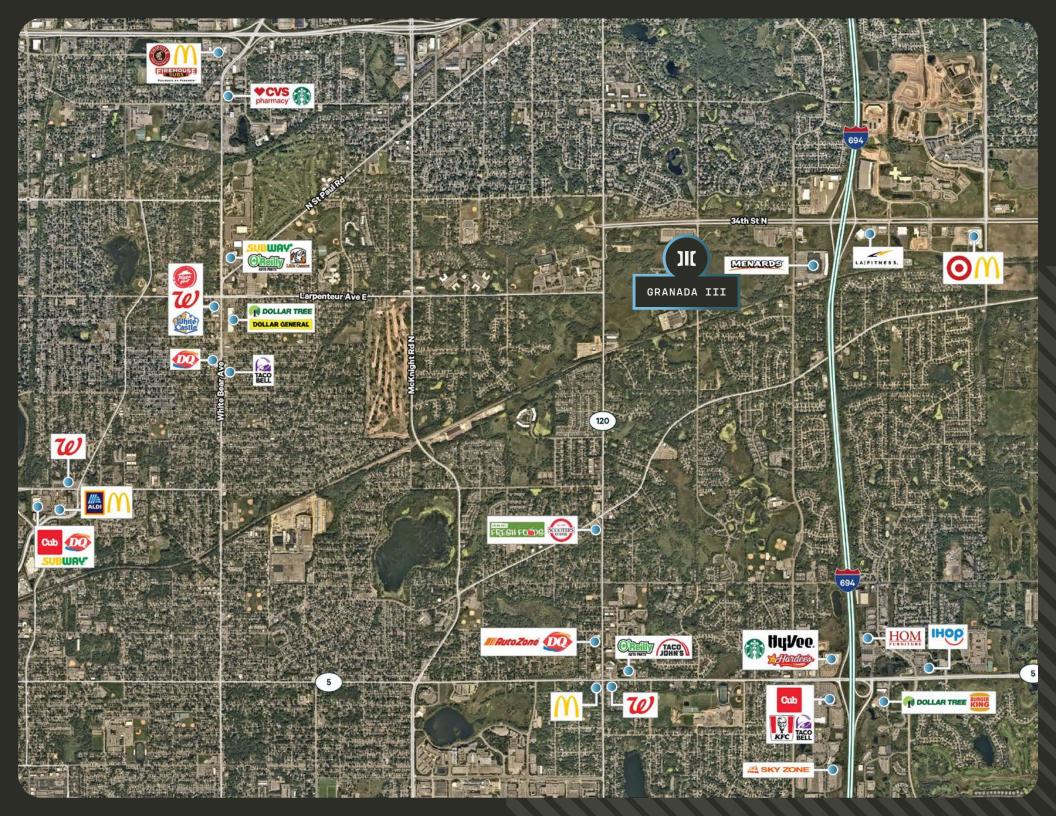

# PROPERTY INFORMATION

LOCATION

3220 Granada Ave N., Oakdale, MN

ASKING PRICE

Negotiable

RENTAL PRICE

Negotiable

2025 TAX/CAM