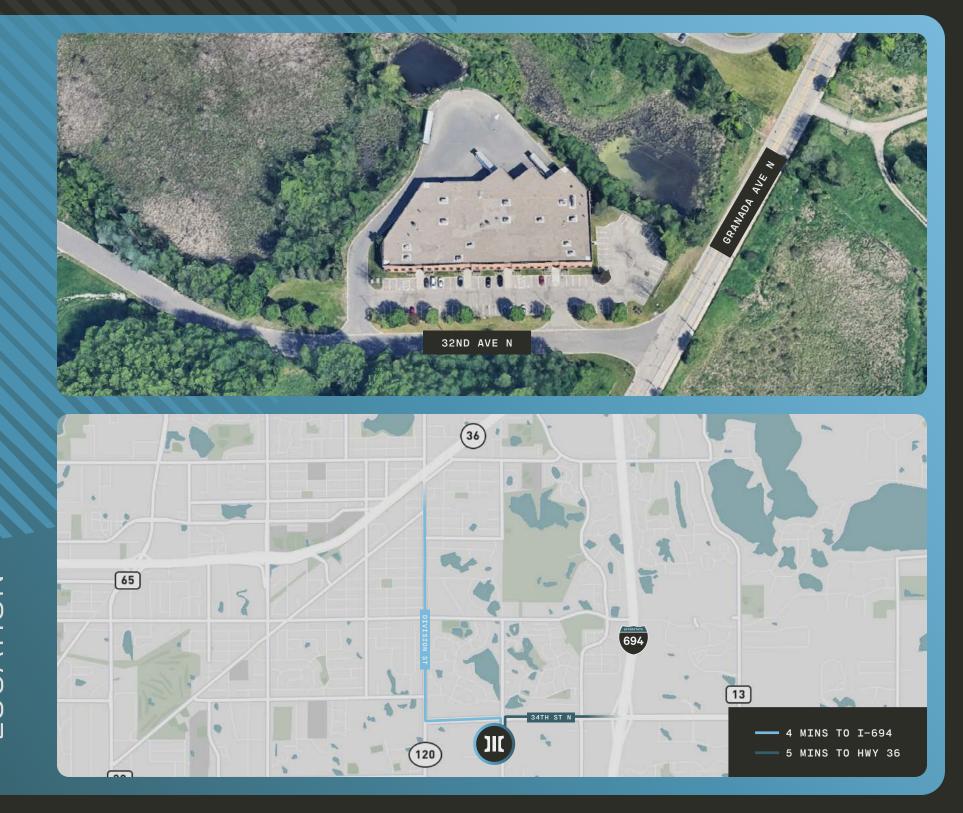

# PROPERTY INFORMATION

LOCATION

3220 Granada Ave N., Oakdale, MN

ASKING PRICE

Negotiable

RENTAL PRICE

Negotiable

2025 TAX/CAM