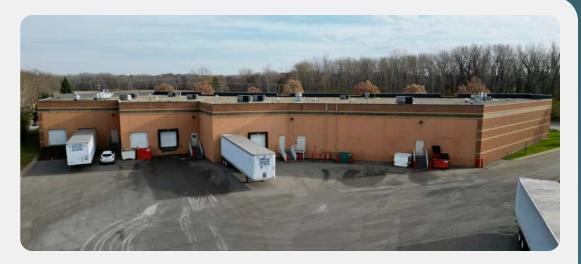

# PROPERTY INFORMATION

LOCATION

3220 Granada Ave N., Oakdale, MN

ASKING PRICE

Negotiable

RENTAL PRICE

Negotiable

2025 TAX/CAM

\$5.30 PSF Total (\$2.41 CAM, \$2.89 Tax)

YEAR BUILT

1999

SIZE

39,770 SF (10,886 SF office)

LOADING

5 dock doors, 1 ramped drive-in door

ZONING

IO (Industrial Office)

ROOF

EPDM, full replacement in 2022

CLEAR HEIGHT

191