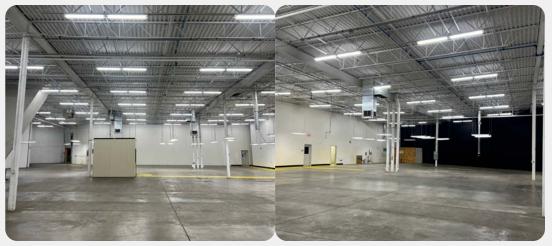

## FLOOR PLAN

SUITE 3220

 OFFICE:
 10,886 SQ FT

 TECH/WHSE:
 28,884 SQ FT

 TOTAL:
 39,770 SQ FT

2.21/1000 parking ratio suitable for higher finish users

100% air conditioned

## Exhaust and make-up air

In place power drops and compressed air

BUILDING FEATURES