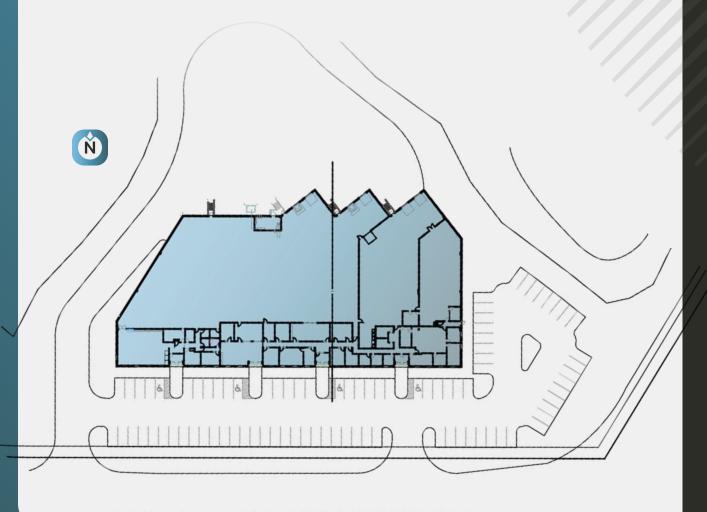

## FLOOR PLAN

SUITE 3220

 OFFICE:
 10,886 SQ FT

 TECH/WHSE:
 28,884 SQ FT

 TOTAL:
 39,770 SQ FT

2.21/1000 parking ratio suitable for higher finish users

100% air conditioned

## Exhaust and make-up air

In place power drops and compressed air

BUILDING FEATURES