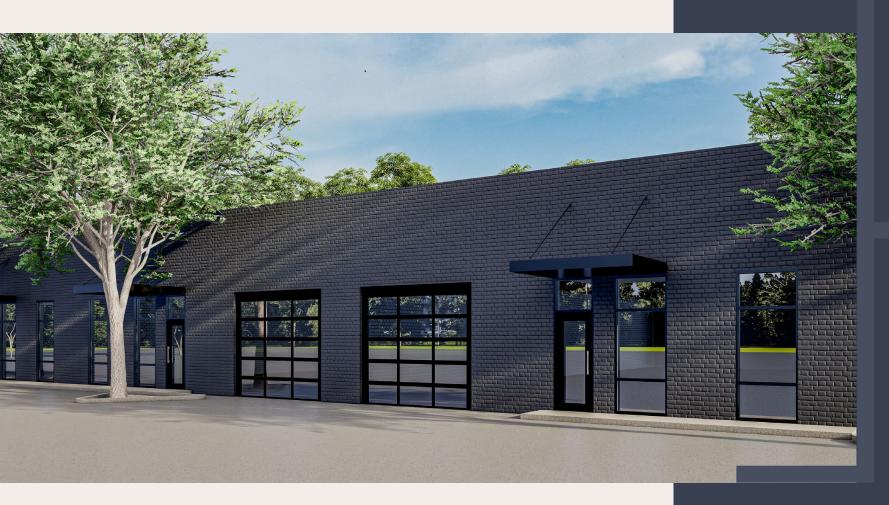

## 5602 CLAY AVE

CREATIVE STUDIOS FOR LEASE

#### **Property Overview**

Clay Studios will be a newly remodeled modern building offering small studio spaces for lease. The building will be comprised of four (4) individual suites each containing approximately 1,200 SF. Located a block away from Burnet Road and its countless bars, restaurants, entertainment venues and walkable to the nearest Cap Metro bus line.