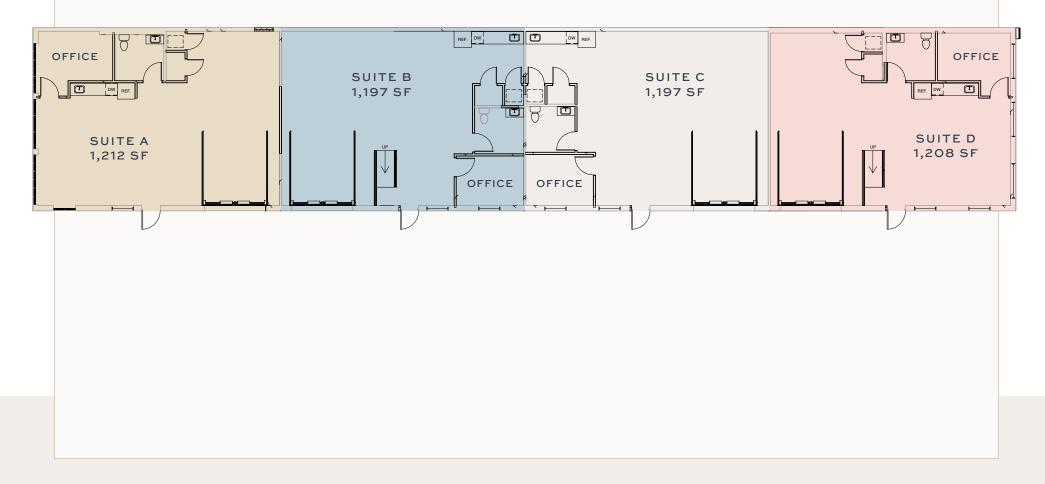

#### **Property Overview**

Clay Studios will be a newly remodeled modern building offering small studio spaces for lease. The building will be comprised of four (4) individual suites each containing approximately 1,200 SF. Located a block away from Burnet Road and its countless bars, restaurants, entertainment venues and walkable to the nearest Cap Metro bus line.

#### Offering Summary

| BUILDING SIZE | 4,814 SF         | PARKING RATIO   | 2.92 per 1,000         |
|---------------|------------------|-----------------|------------------------|
| AVAILABLE SF  | 1,197 - 4,814 SF | ZONING          | Limited Office (LO-NP) |
| CONDITION     | Turn-key         | CEILING HEIGHTS | 15′                    |
| DELIVERY      | Q4 2024          | UTILITIES       | City (Tenant Expense)  |
| NEIGHBORHOOD  | Brentwood        | OPEX            | Est. \$10.22/SF        |

### AVAILABLE SF: 1,197 - 4,814 SF