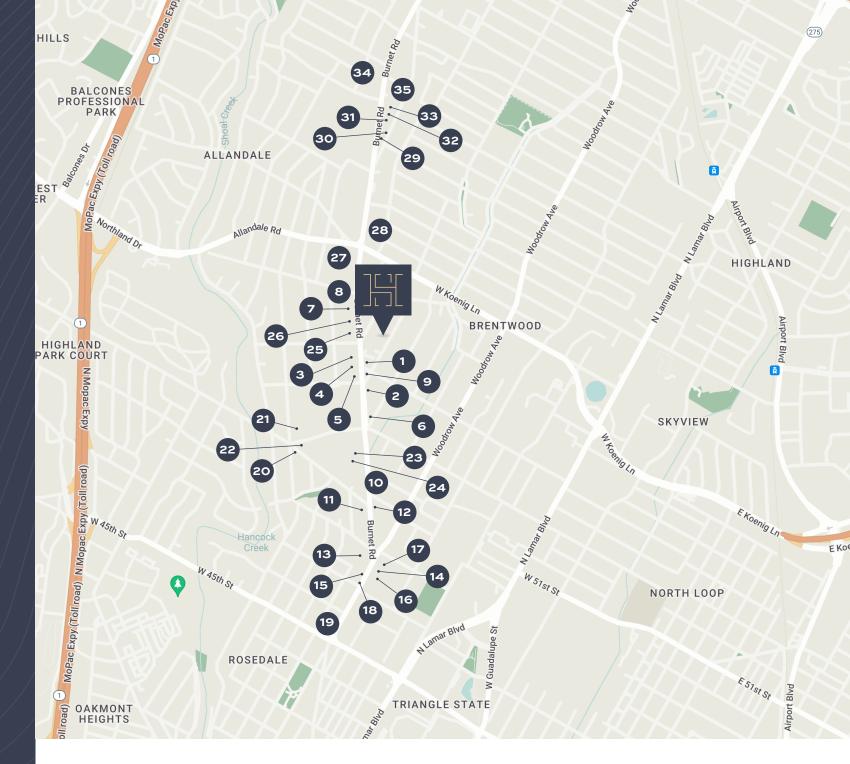

# AMENITIES MAP

- 1. Little Woodrow's
- 2. Monkey Nest Coffee
- 3. The Little Longhorn Saloon
- 4. Voodooo Doughnut
- 5. Hat Creek
- 6. El Tacorrido
- 7. Phils Ice House
- 8. Amy's Ice Cream
- 9. Thundercloud
- 10. Torchy's Tacos
- 11. Billy's on Burnet
- 12. Tiny Pies
- 13. Foxtrot
- 14. Picnik
- 15. Honest Mary's
- 16. Pinthouse Pizza
- 17. Dope Chinese
- 18. Gusto
- 19. Upper Crust Bakery
- 20. Epicerie
- 21. Fonda San Miguel
- 22. Poke-Poke
- 23. Austin Diner
- 24. Chi'Lantro
- 25. The Peached Tortilla
- 26. East Side Pies
- 27. H-E-B
- 28. Thom's Market
- 29. Happy Chicks
- 30. The Aristocrat Lounge
- 31. Flyrite Chicken
- 32. Bufalina Due
- 33. Barley Swine
- 34. Yard Bar
- 35. JewBoy Sub Shop