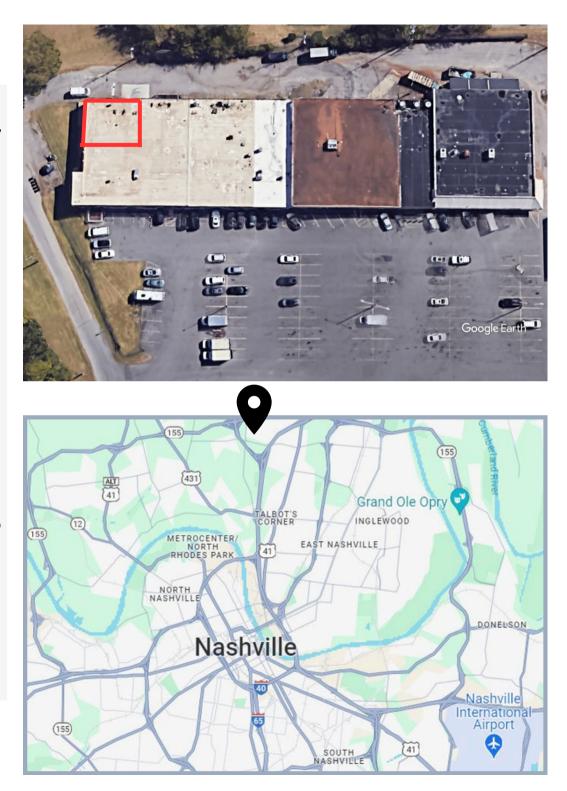

## **Ewing Shopping Center** 3053-3073 Brick Church Pike, Nashville, TN 37027

Space Available

### **Property Overview**

| ADDRESS    | 3053-3073 Brick Church<br>Pike Nashville, TN 37027 |
|------------|----------------------------------------------------|
| SIZE       | 34,085 <u>+</u> SF                                 |
| PRICE      | \$15.50 PSF NNN                                    |
| OPEX       | \$1.96 PSF                                         |
| AVAILABLE  | 2,556 <u>+</u> SF                                  |
| HIGHLIGHTS |                                                    |