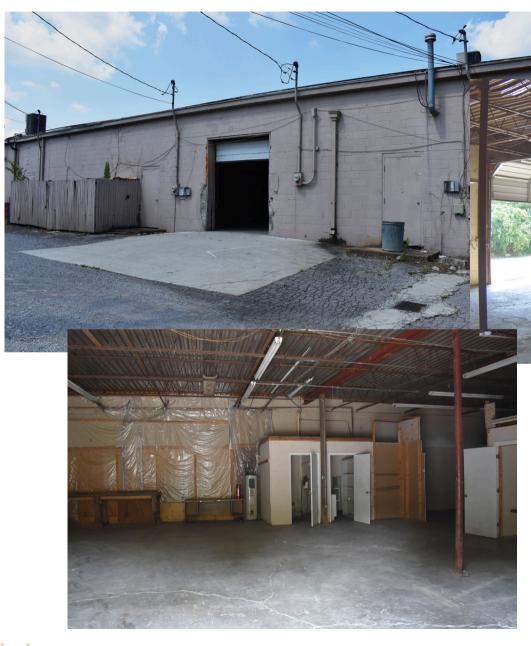

#### **SUITE 3073 PHOTOS**

- (1) 8' x 10' Drive-In Door
- 400<u>+</u> SF Office
- \$15.50 PSF