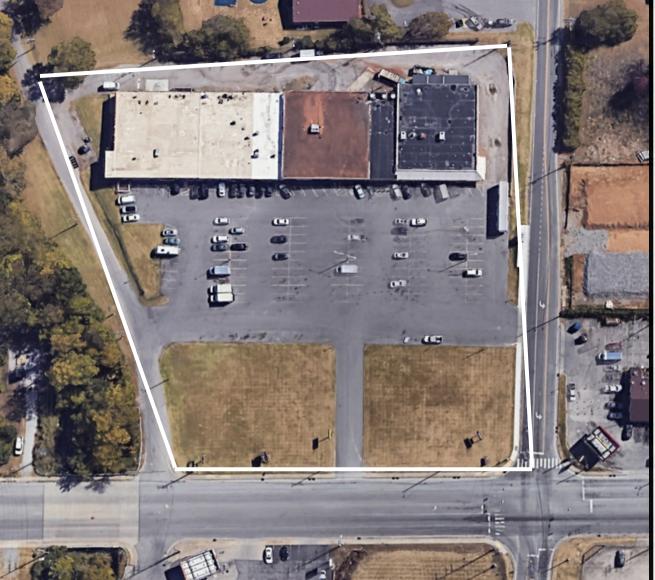

### **Property Overview**

| ADDRESS    | 3053-3073 Brick Church<br>Pike Nashville, TN 37027 |
|------------|----------------------------------------------------|
| SIZE       | 34,085 <u>+</u> SF                                 |
| PRICE      | \$15.50 PSF NNN                                    |
| OPEX       | \$1.96 PSF                                         |
| AVAILABLE  | 2,556 <u>+</u> SF                                  |
| HIGHLIGHTS |                                                    |

≽Ample Parking

 $\triangleright$  Close Proximity to I-24 & I-65