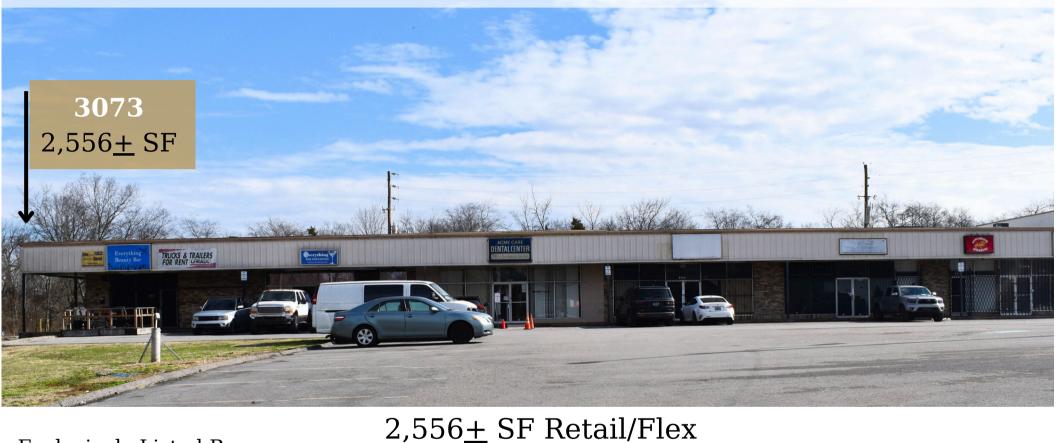

## **Ewing Shopping Center** 3053-3073 Brick Church Pike, Nashville, TN 37027

Space Available

### **Property Overview**

| ADDRESS    | 3053-3073 Brick Church<br>Pike Nashville, TN 37027 |
|------------|----------------------------------------------------|
| SIZE       | 34,085 <u>+</u> SF                                 |
| PRICE      | \$15.50 PSF NNN                                    |
| OPEX       | \$1.96 PSF                                         |
| AVAILABLE  | 2,556 <u>+</u> SF                                  |
| HIGHLIGHTS |                                                    |