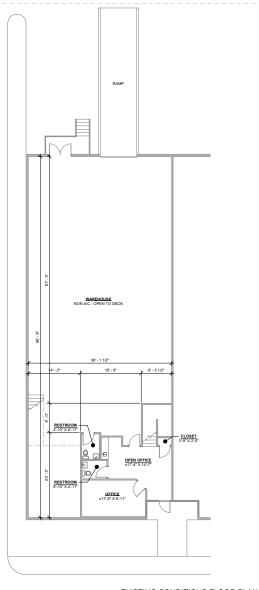

## URBAN INFILL THREE BUILDING COMPLEX TOTALING 177,600 SF LOCATED IN MEACHAM/FOSSIL CREEK



## IIII NORTHEAST POINT

6400 - 6430 Wuliger Way, North Richland Hills, TX 76180

4,812 SF Available
600 SF office plus 736 SF Mezzanine Space
One 10'x14' Ramped Dock Door, 22' Clear Height
Fully Sprinklered, Heavy Power



Owned & Managed by







- 4,812 SF Available
- 600 SF office plus 736 SF Mezzanine Space
- One 10'x14' Ramped Dock Door
- 22' Clear Height
- Fully Sprinklered
- Heavy Power













EXISTING CONDITIONS MEZZANINE PLAN

EXISTING CONDITIONS FLOOR PLAN
1/8" = 1'-0"

## **SUITE 6428**

**AVAILABLE** 4,812 SF **DOCK DOORS** One 10' x 14' Ramped Dock Door

**OFFICE** 600 SF + 736 SF Mezzanine **SPRINKLERS** Fully sprinklered

CLEAR HEIGHT 22' POWER Heavy power





Miles to
Fort Worth CBD

47
Miles to
Dallas CBD

Miles to DFW
International Airport

Miles to Meacham
International Airport







Owned & Managed by