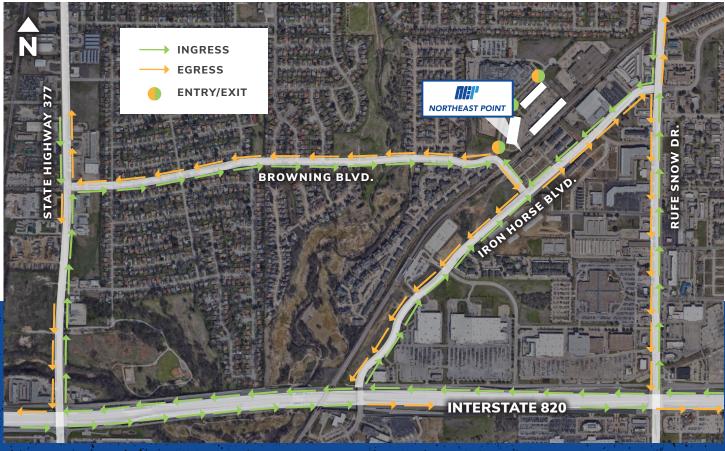

## IIII NORTHEAST POINT

6400 - 6430 Wuliger Way, North Richland Hills, TX 76180

4,812 SF Available
600 SF office plus 736 SF Mezzanine Space
One 10'x14' Ramped Dock Door, 22' Clear Height
Fully Sprinklered, Heavy Power

## **SUITE 6428**

**AVAILABLE** 4,812 SF **DOCK DOORS** One 10' x 14' Ramped Dock Door

**OFFICE** 600 SF + 736 SF Mezzanine **SPRINKLERS** Fully sprinklered

CLEAR HEIGHT 22' POWER Heavy power

Miles to
Fort Worth CBD