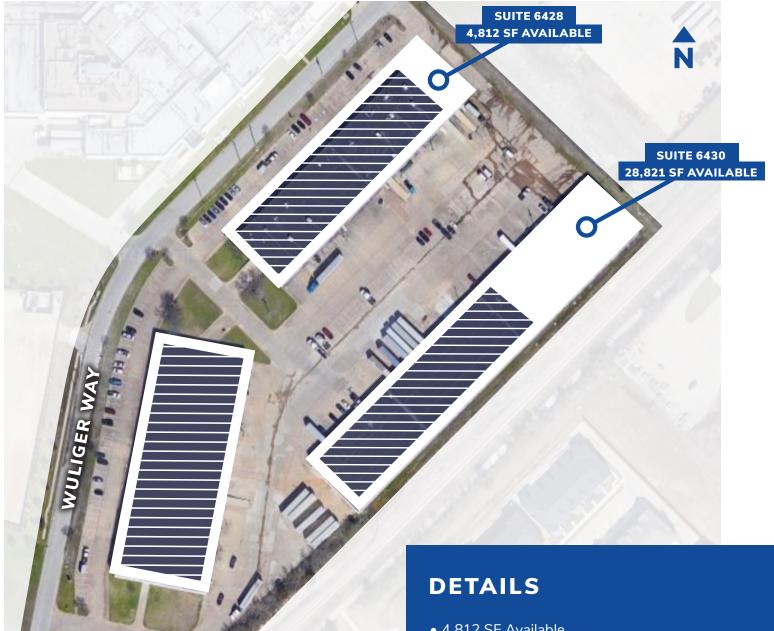

## IIII NORTHEAST POINT

6400 - 6430 Wuliger Way, North Richland Hills, TX 76180

4,812 SF Available
600 SF office plus 736 SF Mezzanine Space
One 10'x14' Ramped Dock Door, 22' Clear Height
Fully Sprinklered, Heavy Power

Owned & Managed by

- 4,812 SF Available
- 600 SF office plus 736 SF Mezzanine Space
- One 10'x14' Ramped Dock Door
- 22' Clear Height
- Fully Sprinklered
- Heavy Power

EXISTING CONDITIONS MEZZANINE PLAN

## **SUITE 6428**

**AVAILABLE** 4,812 SF **DOCK DOORS** One 10' x 14' Ramped Dock Door

**OFFICE** 600 SF + 736 SF Mezzanine **SPRINKLERS** Fully sprinklered

CLEAR HEIGHT 22' POWER Heavy power

Miles to
Fort Worth CBD