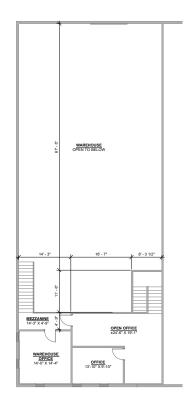

Owned & Managed by

- 4,812 SF Available
- 600 SF office plus 736 SF Mezzanine Space
- One 10'x14' Ramped Dock Door
- 22' Clear Height
- Fully Sprinklered
- Heavy Power

EXISTING CONDITIONS MEZZANINE PLAN