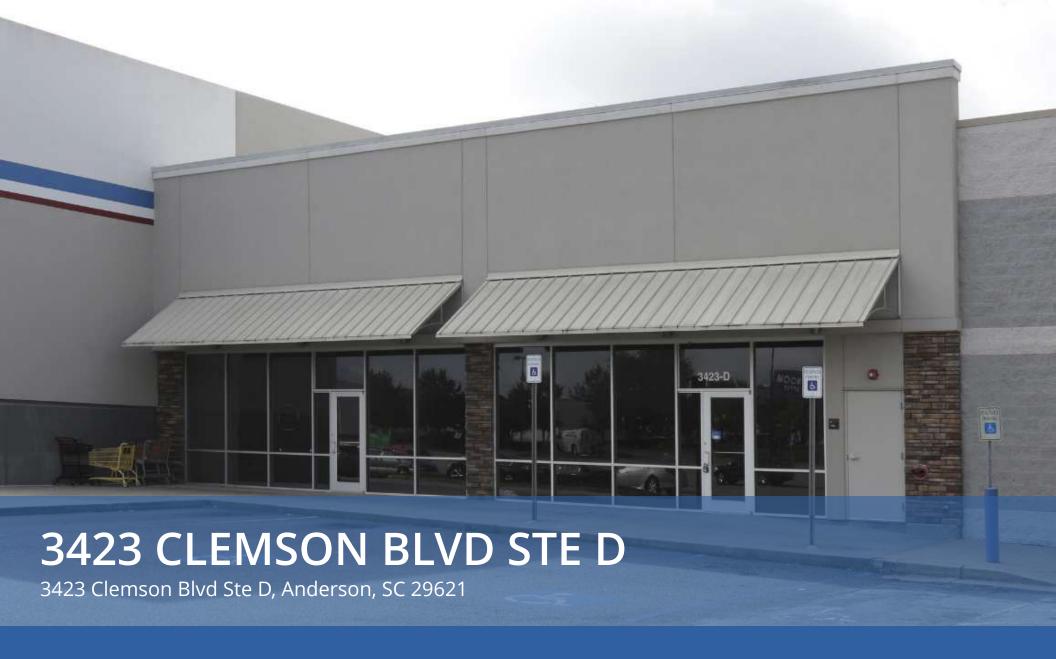

## **PROPERTY DESCRIPTION**

This is an excellent opportunity for anyone needing a larger footprint space in one of the busiest shopping centers in Anderson, SC. This +/- 4,500 SF retail space is in North Hill Shopping Centre between TJ Maxx and Academy Sports and Outdoors. Other tenants currently in the shopping center include Office Depot, Home Depot, and Boom Boom Beauty Supply.

Shopping center features ample parking and great signage on Clemson Blvd, and this location could be a great fit for variety of retail uses, restaurant, physical therapist, fitness, and uses similar. Space is currently in cold shell condition, ready for a tenant to make it their own. Landlord will offer TI for tenant upfit. Please reach out to the listing agent with any interest in this location.