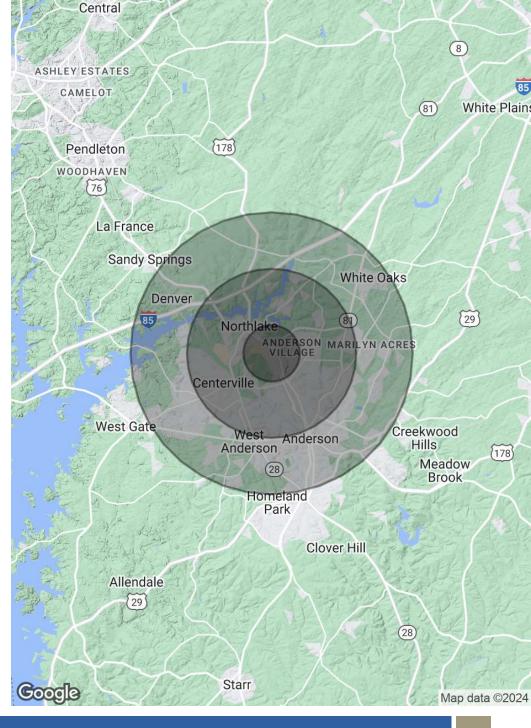

## **DEMOGRAPHICS MAP & REPORT**

| POPULATION           | 1 MILE | 3 MILES | 5 MILES |
|----------------------|--------|---------|---------|
| Total Population     | 2,942  | 31,549  | 64,449  |
| Average Age          | 37.0   | 39.9    | 40.3    |
| Average Age (Male)   | 36.5   | 37.8    | 38.7    |
| Average Age (Female) | 38.5   | 42.8    | 41.9    |

| HOUSEHOLDS & INCOME | 1 MILE    | 3 MILES   | 5 MILES   |
|---------------------|-----------|-----------|-----------|
| Total Households    | 1,583     | 14,567    | 29,466    |
| # of Persons per HH | 1.9       | 2.2       | 2.2       |
| Average HH Income   | \$50,425  | \$64,807  | \$62,195  |
| Average House Value | \$146,331 | \$159,167 | \$154,259 |