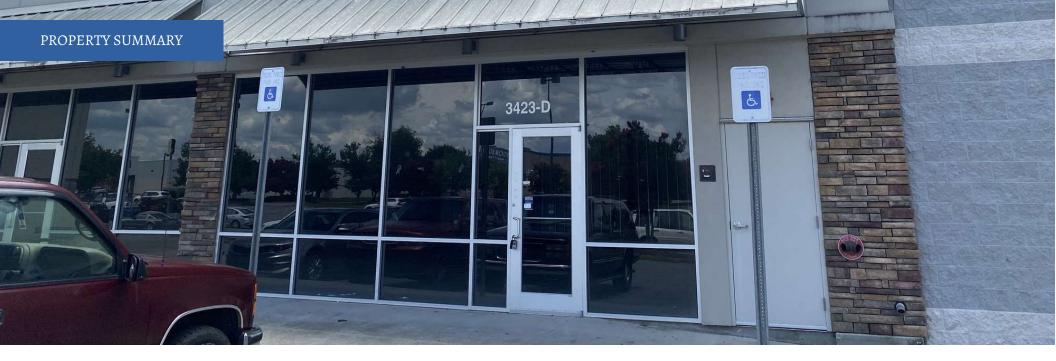

## **PROPERTY DESCRIPTION**

This is an excellent opportunity for anyone needing a larger footprint space in one of the busiest shopping centers in Anderson, SC. This +/- 4,500 SF retail space is in North Hill Shopping Centre between TJ Maxx and Academy Sports and Outdoors. Other tenants currently in the shopping center include Office Depot, Home Depot, and Boom Boom Beauty Supply.

Shopping center features ample parking and great signage on Clemson Blvd, and this location could be a great fit for variety of retail uses, restaurant, physical therapist, fitness, and uses similar. Space is currently in cold shell condition, ready for a tenant to make it their own. Landlord will offer TI for tenant upfit. Please reach out to the listing agent with any interest in this location.