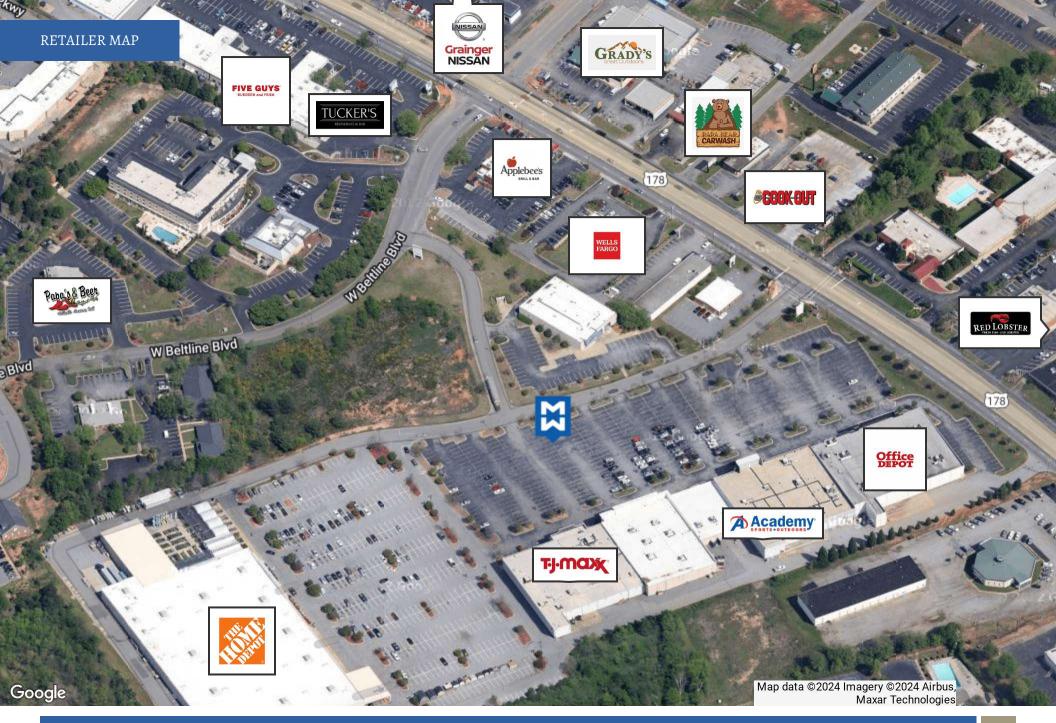

## **PROPERTY DESCRIPTION**

This is an excellent opportunity for anyone needing a larger footprint space in one of the busiest shopping centers in Anderson, SC. This +/- 4,500 SF retail space is in North Hill Shopping Centre between TJ Maxx and Academy Sports and Outdoors. Other tenants currently in the shopping center include Office Depot, Home Depot, and Boom Boom Beauty Supply.

Shopping center features ample parking and great signage on Clemson Blvd, and this location could be a great fit for variety of retail uses, restaurant, physical therapist, fitness, and uses similar. Space is currently in cold shell condition, ready for a tenant to make it their own. Landlord will offer TI for tenant upfit. Please reach out to the listing agent with any interest in this location.