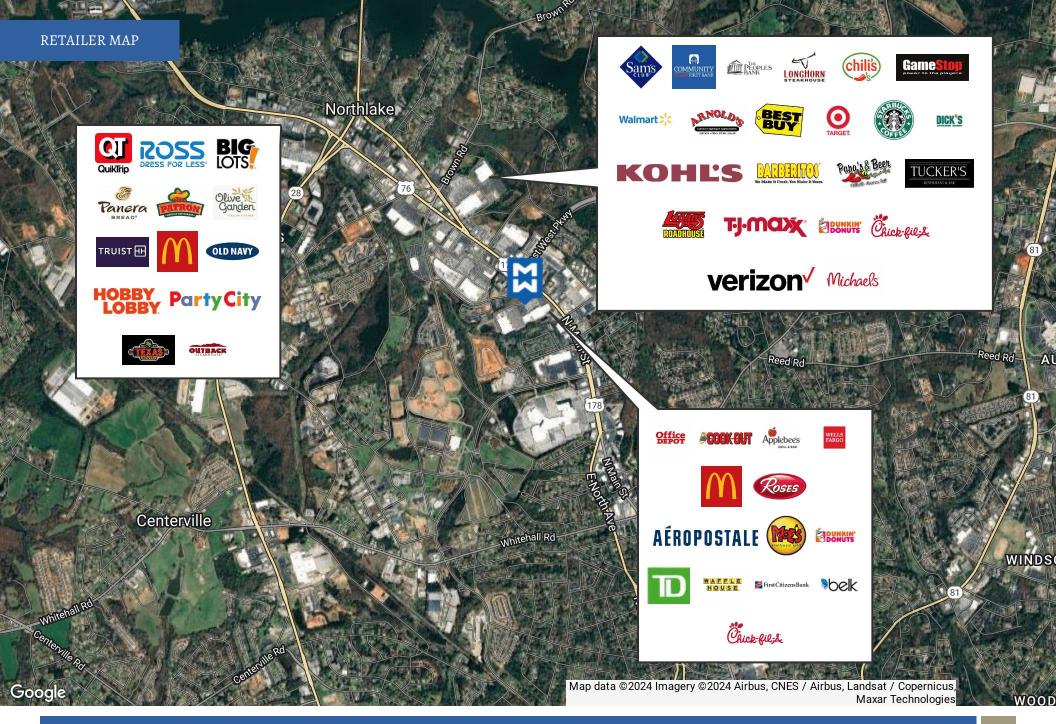

## **PROPERTY DESCRIPTION**

This is an excellent opportunity for anyone needing a larger footprint space in one of the busiest shopping centers in Anderson, SC. This +/- 4,500 SF retail space is in North Hill Shopping Centre between TJ Maxx and Academy Sports and Outdoors. Other tenants currently in the shopping center include Office Depot, Home Depot, and Boom Boom Beauty Supply.

Shopping center features ample parking and great signage on Clemson Blvd, and this location could be a great fit for variety of retail uses, restaurant, physical therapist, fitness, and uses similar. Space is currently in cold shell condition, ready for a tenant to make it their own. Landlord will offer TI for tenant upfit. Please reach out to the listing agent with any interest in this location.