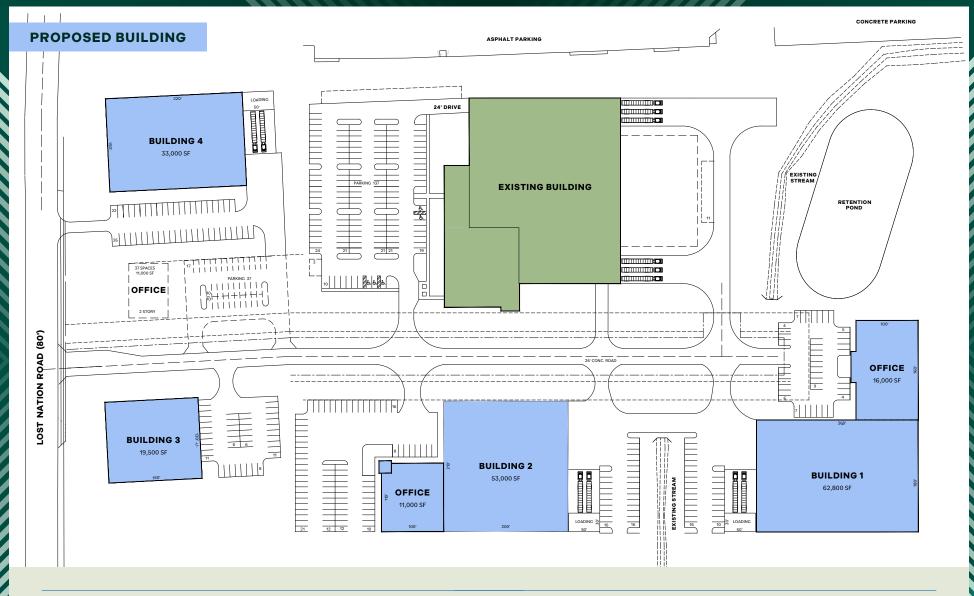

## **SAMPLE SITE PLAN #1**

## **SAMPLE SITE PLAN #2**

| CLEAR HEIGHT    | 24'                              | LIGHTING           | LED                              |
|-----------------|----------------------------------|--------------------|----------------------------------|
| DOCKS/DRIVE-INS | 4 docks, 1 drive-in per building | SPRINKLER          | Wet (Ability to Upgrade to ESFR) |
| POWER           | 1200 amp, 3 phase, 480 volt      | OFFICE SPACE       | To Suit, potential for 2 story   |
| PARKING         | Ample                            | BUILDING MATERIALS | Split-faced block, brick & steel |