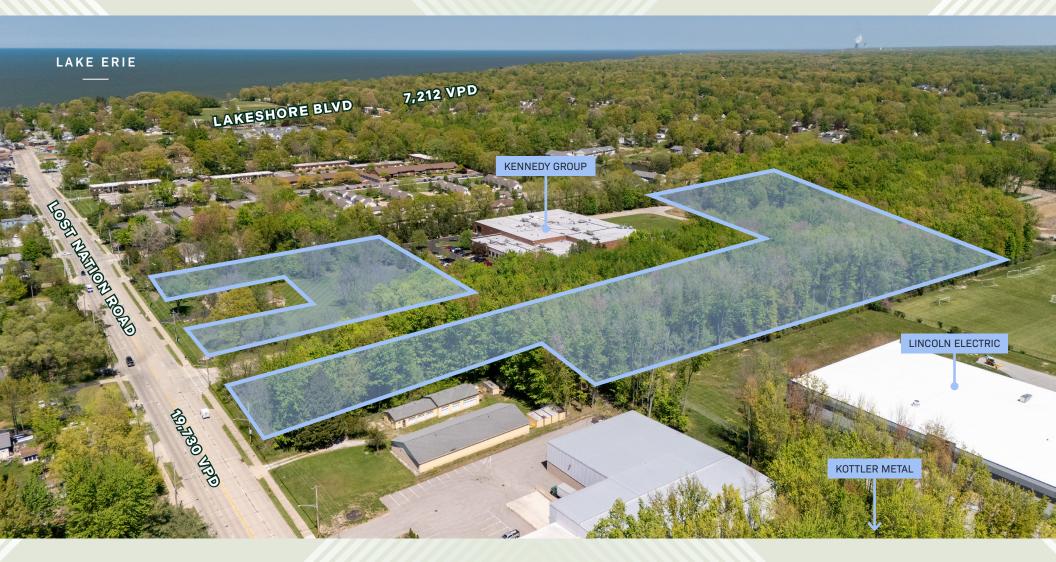

# SITE AERIAL

#### **FLEXIBLE BUILDING LAYOUTS**

±16.6 Acres Available. Sample site plans include building footprints from 30K SF to 92K SF, alternate options will be considered.