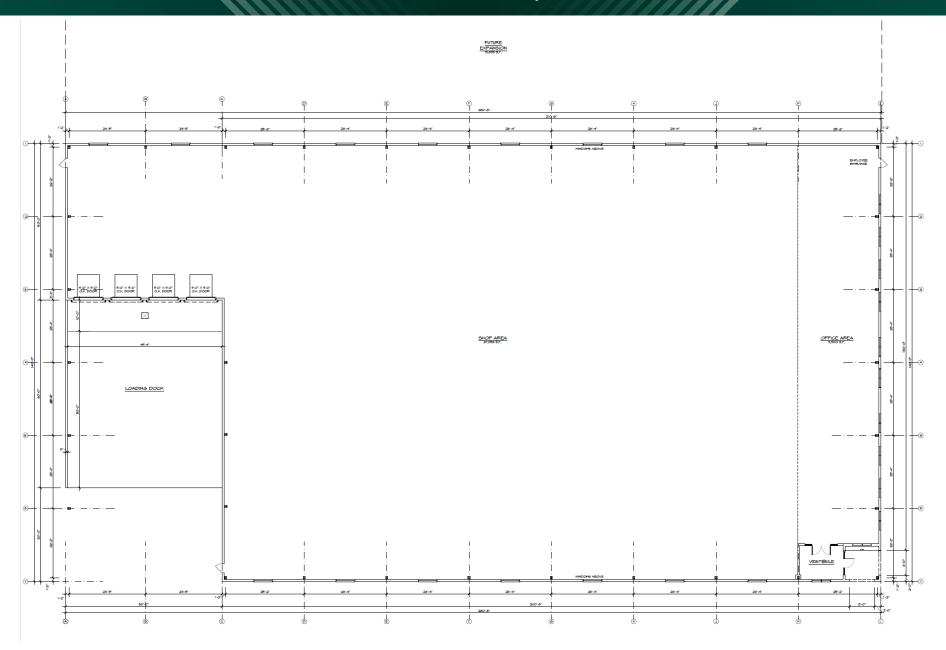

ilable. Sample site plans include building footprints from 30K SF to 92K SF, alternate options will be considered.



#### **DIVERSE ZONING**

Airport District Zoning allows for variety of uses including Office, R&D, Light Industrial, Retail and Hotel.

**Zoning Map** | **Zoning Code** 



#### **ACCESSIBLE LOCATION**

Less than 30 minutes from Cleveland. Access to SR-2, I-271, & 1-90. 34 minutes to Cleveland Hopkins International Airport.



#### LOCAL INCENTIVES AVAILBLE

Tax Incentive Grant Program
Enterprise Zone Program

#### **STRONG LABOR POOL**



243,752

**POPULATION** 



121,649

**EMPLOYEES** 



107,319

HOUSEHOLDS



\$237,079

AVG. HOUSING VALUE



\$95,689

AVG. HH INCOME



44.5

MEDIAN AGE

# SITE AERIAL



## **SAMPLE SITE PLAN #1**



# SAMPLE FLOOR PLAN | BUILDING A



PLAN APPROVED BY CITY

# SAMPLE ELEVATION | BUILDING A





## **SAMPLE SITE PLAN #2**



| CLEAR HEIGHT    | 24'                              | LIGHTING           | LED                              |
|-----------------|----------------------------------|--------------------|----------------------------------|
| DOCKS/DRIVE-INS | 4 docks, 1 drive-in per building | SPRINKLER          | Wet (Ability to Upgrade to ESFR) |
| POWER           | 1200 amp, 3 phase, 480 volt      | OFFICE SPACE       | To Suit, potential for 2 story   |
| PARKING         | Ample                            | BUILDING MATERIALS | Split-faced block, brick & steel |

## PROPERTY LOCATION

# DISTANCE TO MAJOR INTERCHANGES



# LOCATION & DISTANCE TO MAJOR POPULATION AREAS





KENNEDY INDUSTRIAL PARKWAY WILLOUGHBY, OH