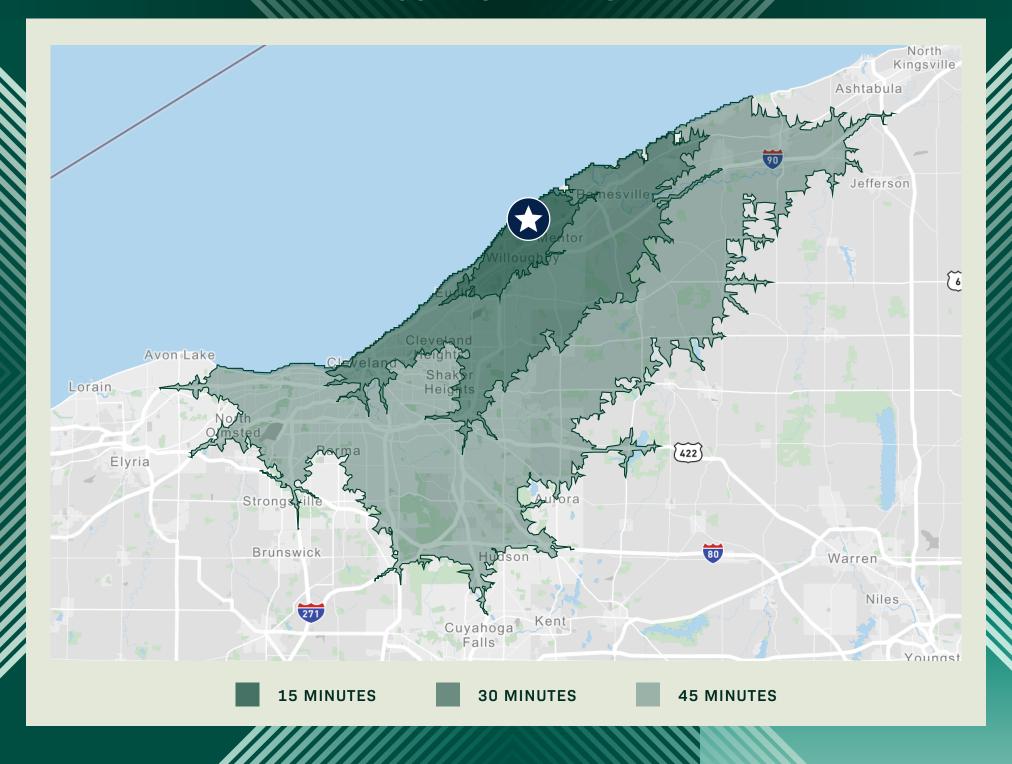

1200 amp, 3 phase, 480 volt      | OFFICE SPACE       | To Suit, potential for 2 story   |
| PARKING         | Ample                            | BUILDING MATERIALS | Split-faced block, brick & steel |

## PROPERTY LOCATION

# DISTANCE TO MAJOR INTERCHANGES



# LOCATION & DISTANCE TO MAJOR POPULATION AREAS





KENNEDY INDUSTRIAL PARKWAY WILLOUGHBY, OH 44094

# TOP INDUSTRIAL EMPLOYERS NEARBY

#### **GROUP 1**

- 1. Lincoln Electric 540 employees
- 2. Amazon 1,000 employees
- 3. Lubrizol 1,500 employees

#### **GROUP 2**

- 4. NHVS International Inc 450 employees
- 5. Avery Dennison 300 employees

#### **GROUP 3**

- 6. PCC Airfoils 450 employees
- 7. Parker Hannifin Corp 300 employees
- 8. STERIS 1,043 employees





KENNEDY INDUSTRIAL PARKWAY WILLOUGHBY, OH 44094

# **COMMUTE TIMES**



# KENNEDY BUSINESS PARK

#### **JENNA GAUNTNER**

Senior Associate +1 216 704 4469 jenna.gauntner@cbre.com CBRE, INC.

950 Main Avenue Suite 200 Cleveland, OH 44113

© 2024 CBRE, Inc. All rights reserved. This information has been obtained from sources believed reliable, but has not been verified for accuracy or completeness. You should conduct a careful, independent investigation of the property and verify all information. Any reliance on this information is solely at your own risk. CBRE and the CBRE logo are service marks of CBRE, Inc. All other marks displayed on this document are the property of their respective owners, and the use of such logos does not imply any affiliation with or endorsement of CBRE. Photos herein are the property of their respective owners. Use of these images w