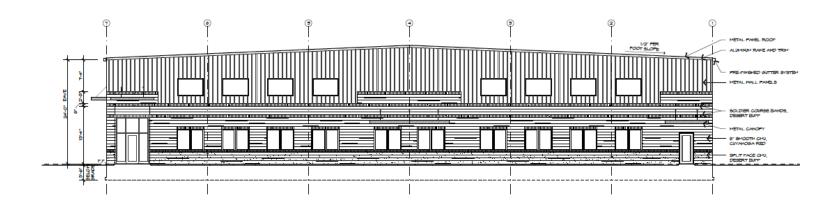

30K SF to 92K SF, alternate options will be considered.



#### **DIVERSE ZONING**

Airport District Zoning allows for variety of uses including Office, R&D, Light Industrial, Retail and Hotel.

**Zoning Map** | **Zoning Code** 



#### **ACCESSIBLE LOCATION**

Less than 30 minutes from Cleveland. Access to SR-2, I-271, & 1-90. 34 minutes to Cleveland Hopkins International Airport.



#### LOCAL INCENTIVES AVAILBLE

Tax Incentive Grant Program
Enterprise Zone Program

#### **STRONG LABOR POOL**



243,752

**POPULATION** 



121,649

**EMPLOYEES** 



107,319

HOUSEHOLDS



\$237,079

AVG. HOUSING VALUE



\$95,689

AVG. HH INCOME



44.5

MEDIAN AGE

# SITE AERIAL



## **SAMPLE SITE PLAN #1**



# SAMPLE FLOOR PLAN | BUILDING A



PLAN APPROVED BY CITY

# SAMPLE ELEVATION | BUILDING A





## **SAMPLE SITE PLAN #2**



| CLEAR HEIGHT    | 24'                              | LIGHTING           | LED                              |
|-----------------|----------------------------------|--------------------|----------------------------------|
| DOCKS/DRIVE-INS | 4 docks, 1 drive-in per building | SPRINKLER          | Wet (Ability to Upgrade to ESFR) |
| POWER           | 1200 amp, 3 phase, 480 volt      | OFFICE SPACE       | To Suit, potential for 2 story   |
| PARKING         | Ample                            | BUILDING MATERIALS | Split-faced block, brick & steel |

## PROPERTY LOCATION

# DISTANCE TO MAJOR INTERCHANGES



# LOCATION & DISTANCE TO MAJOR POPULATION AREAS





KENNEDY INDUSTRIAL PARKWAY WILLOUGHBY, OH 44094

# TOP INDUSTRIAL EMPLOYERS NEARBY

#### **GROUP 1*