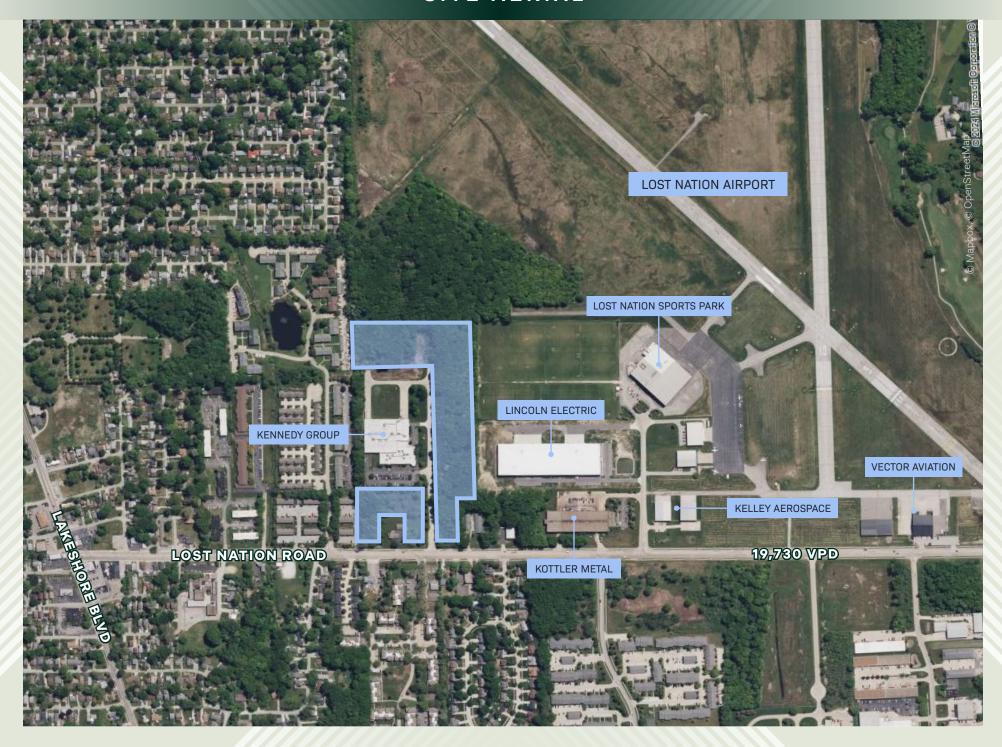

IGHLIGHTS**



#### **FLEXIBLE BUILDING LAYOUTS**

±16.6 Acres Available. Sample site plans include building footprints from 30K SF to 92K SF, alternate options will be considered.



#### **DIVERSE ZONING**

Airport District Zoning allows for variety of uses including Office, R&D, Light Industrial, Retail and Hotel.

**Zoning Map** | **Zoning Code** 



#### **ACCESSIBLE LOCATION**

Less than 30 minutes from Cleveland. Access to SR-2, I-271, & 1-90. 34 minutes to Cleveland Hopkins International Airport.



#### LOCAL INCENTIVES AVAILBLE

Tax Incentive Grant Program
Enterprise Zone Program

#### **STRONG LABOR POOL**



243,752

**POPULATION** 



121,649

**EMPLOYEES** 



107,319

HOUSEHOLDS



\$237,079

AVG. HOUSING VALUE



\$95,689

AVG. HH INCOME



44.5

MEDIAN AGE

# SITE AERIAL



## **SAMPLE SITE PLAN #1**



# SAMPLE FLOOR PLAN | BUILDING A



PLAN APPROVED BY CITY

# SAMPLE ELEVATION | BUILDING A





## **SAMPLE SITE PLAN #2**



| CLEAR HEIGHT    | 24'                              | LIGHTING           | LED                              |
|-----------------|----------------------------------|--------------------|----------------------------------|
| DOCKS/DRIVE-INS | 4 docks, 1 drive-in per building | SPRINKLER          | Wet (Ability to Upgrade to ESFR) |
| POWER           | 1200 amp, 3 phase, 480 volt      | OFFICE SPACE       | To Suit, potential for 2 story   |
| PARKING         | Ample                            | BUILDING MATERIALS | Split-faced block, brick & steel |

## PROPERTY LOCATION

# DISTANCE TO MAJOR INTERCHANGES



# LOCATION & DISTANCE TO MAJ