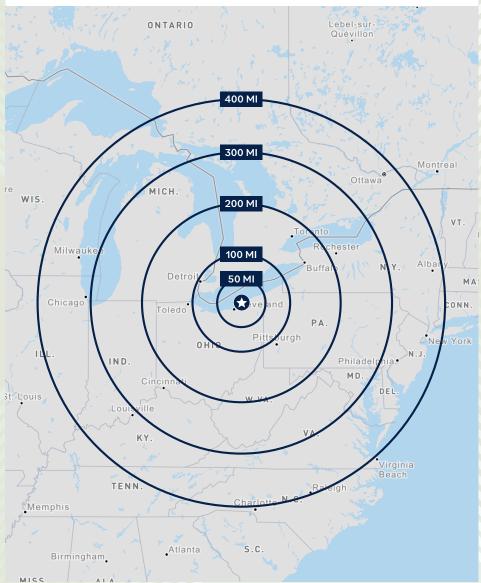

# LOCATION & DISTANCE TO MAJOR POPULATION AREAS

KENNEDY INDUSTRIAL PARKWAY WILLOUGHBY, OH 44094