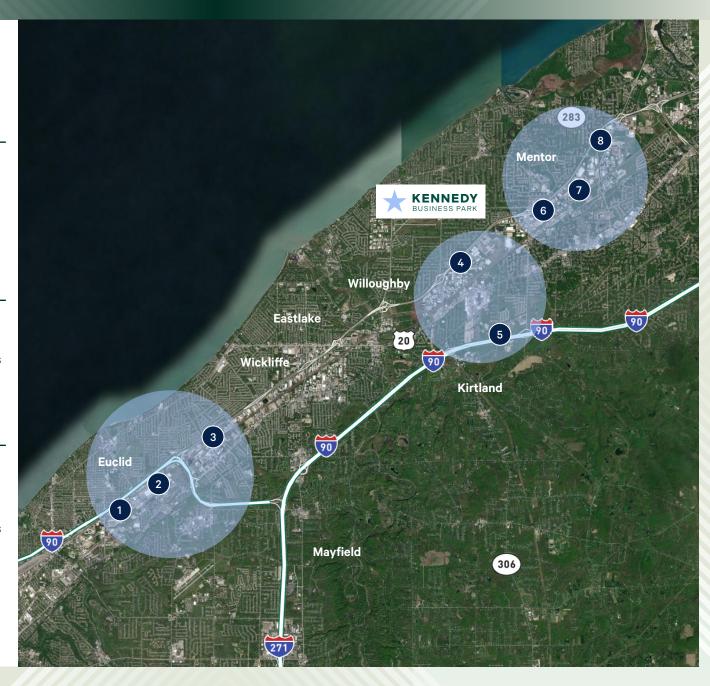

# TOP INDUSTRIAL EMPLOYERS NEARBY

#### **GROUP 1**

- 1. Lincoln Electric 540 employees
- 2. Amazon 1,000 employees
- 3. Lubrizol 1,500 employees

#### **GROUP 2**

- 4. NHVS International Inc 450 employees
- 5. Avery Dennison 300 employees

#### **GROUP 3**

- 6. PCC Airfoils 450 employees
- 7. Parker Hannifin Corp 300 employees
- 8. STERIS 1,043 employees

KENNEDY INDUSTRIAL PARKWAY WILLOUGHBY, OH 44094