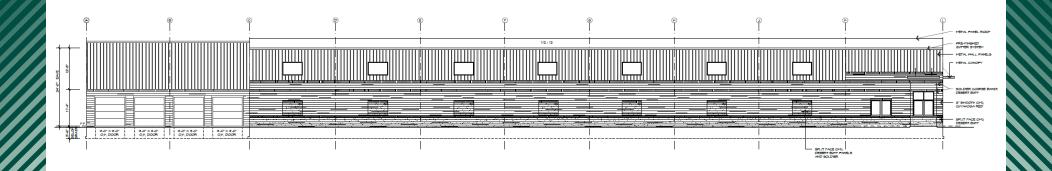

0K SF to 92K SF, alternate options will be considered.



#### **DIVERSE ZONING**

Airport District Zoning allows for variety of uses including Office, R&D, Light Industrial, Retail and Hotel.

**Zoning Map** | **Zoning Code** 



#### **ACCESSIBLE LOCATION**

Less than 30 minutes from Cleveland. Access to SR-2, I-271, & 1-90. 34 minutes to Cleveland Hopkins International Airport.



#### LOCAL INCENTIVES AVAILBLE

Tax Incentive Grant Program
Enterprise Zone Program

#### **STRONG LABOR POOL**



243,752

**POPULATION** 



121,649

**EMPLOYEES** 



107,319

HOUSEHOLDS



\$237,079

AVG. HOUSING VALUE



\$95,689

AVG. HH INCOME



44.5

MEDIAN AGE

# SITE AERIAL



## **SAMPLE SITE PLAN #1**



# SAMPLE FLOOR PLAN | BUILDING A



PLAN APPROVED BY CITY

# SAMPLE ELEVATION | BUILDING A





## **SAMPLE SITE PLAN #2**



| CLEAR HEIGHT    | 24'                              | LIGHTING           | LED                              |
|-----------------|----------------------------------|--------------------|----------------------------------|
| DOCKS/DRIVE-INS | 4 docks, 1 drive-in per building | SPRINKLER          | Wet (Ability to Upgrade to ESFR) |
| POWER           | 1200 amp, 3 phase, 480 volt      | OFFICE SPACE       | To Suit, potential for 2 story   |
| PARKING         | Ample                            | BUILDING MATERIALS | Split-faced block, brick & steel |

## PROPERTY LOCATION

# DISTANCE TO MAJOR INTERCHANGES



# LOCATION & DISTANCE TO MAJOR POPULATION AREAS





KENNEDY INDUSTRIAL PARKWAY WILLOUGHBY, OH 44094

# TOP INDUSTRIAL EMPLOYERS NEARBY

#### **GROUP 1**