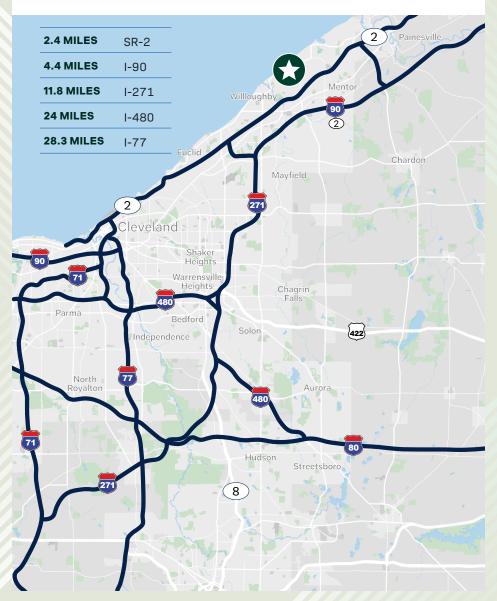

#### **ACCESSIBLE LOCATION**

Less than 30 minutes from Cleveland. Access to SR-2, I-271, & 1-90. 34 minutes to Cleveland Hopkins International Airport.

# DISTANCE TO MAJOR INTERCHANGES

# LOCATION & DISTANCE TO MAJOR POPULATION AREAS

KENNEDY INDUSTRIAL PARKWAY WILLOUGHBY, OH 44094