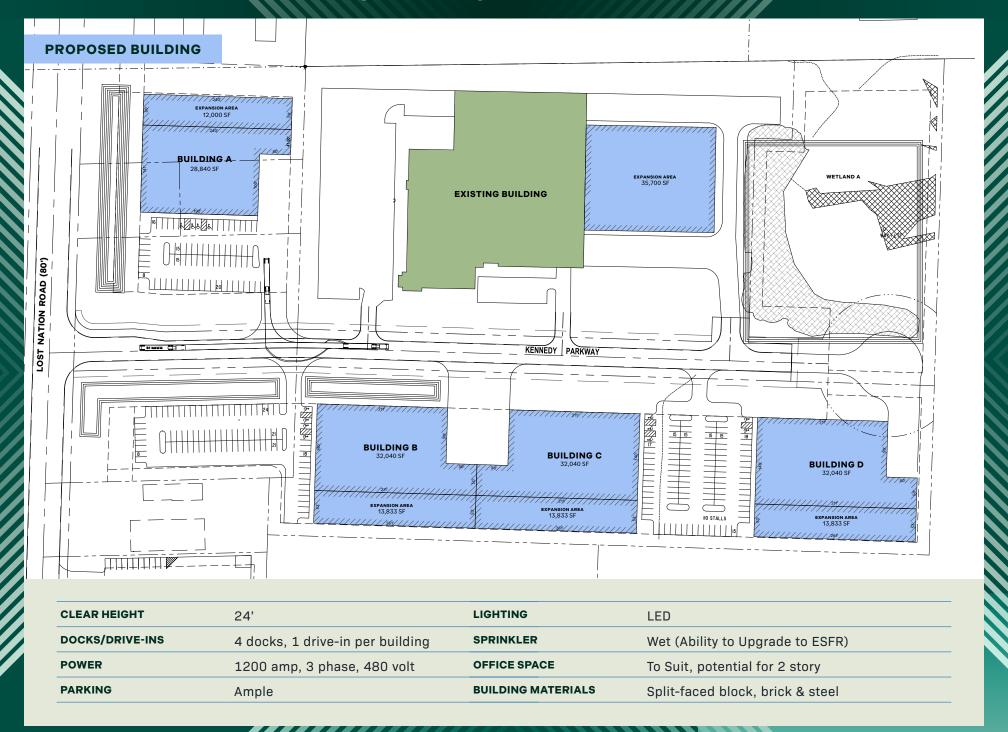

## **SAMPLE SITE PLAN #2**

| CLEAR HEIGHT    | 24'                              | LIGHTING           | LED                              |
|-----------------|----------------------------------|--------------------|----------------------------------|
| DOCKS/DRIVE-INS | 4 docks, 1 drive-in per building | SPRINKLER          | Wet (Ability to Upgrade to ESFR) |
| POWER           | 1200 amp, 3 phase, 480 volt      | OFFICE SPACE       | To Suit, potential for 2 story   |
| PARKING         | Ample                            | BUILDING MATERIALS | Split-faced block, brick & steel |

## **SAMPLE SITE PLAN #1**