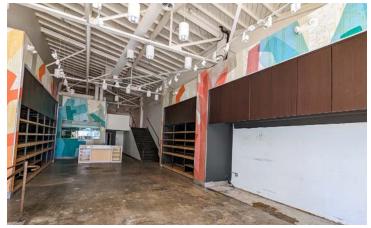

# **SPACE HIGHLIGHTS**

Prime street front retail space in the heart of Los Feliz on the Vermont Ave

Located in the main retail district adjacent to popular shops, restaurants and bars

High ceilings with exposed wood, great natural light

Parking lot in rear of the building accessed through back door of space

Adjacent to Bru Coffeebar

Parking available at rear of property