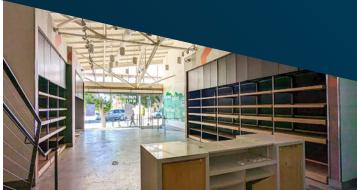

# **SPACE HIGHLIGHTS**

Prime street front retail space in the heart of Los Feliz on the Vermont Ave

Located in the main retail district adjacent to popular shops, restaurants and bars

High ceilings with exposed wood, great natural light

Parking lot in rear of the building accessed through back door of space

Adjacent to Bru Coffeebar

Parking available at rear of property