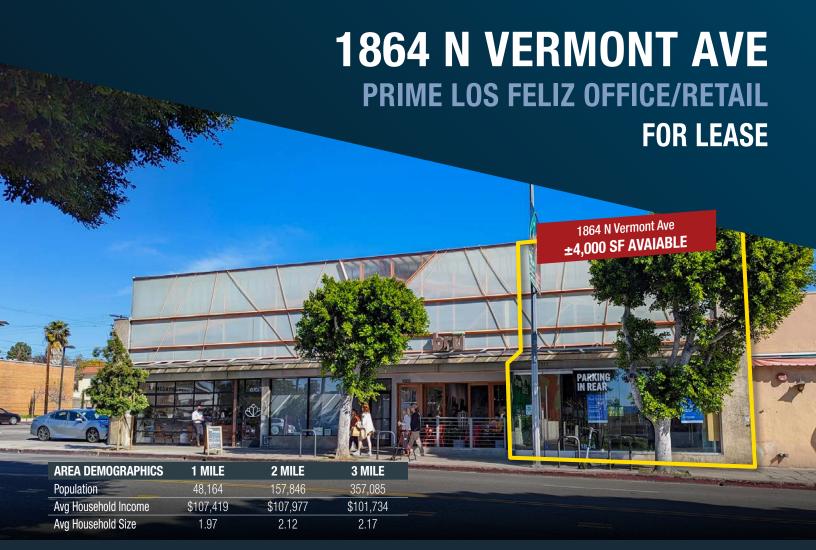

**AVAILABLE SPACE** 

Total Space: ±4,000 SF
Ground Floor: ±2,500 SF
Mezzanine: ±1,500 SF

ASKING RENT \$2.75/SF NNN

# **SPACE HIGHLIGHTS**

Prime street front retail space in the heart of Los Feliz on the Vermont Ave

Located in the main retail district adjacent to popular shops, restaurants and bars

High ceilings with exposed wood, great natural light

Parking lot in rear of the building accessed through back door of space

Adjacent to Bru Coffeebar

Parking available at rear of property