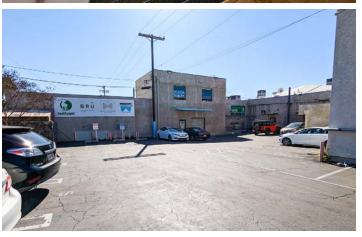

Parking lot in rear of the building accessed through back door of space

Adjacent to Bru Coffeebar

Parking available at rear of property