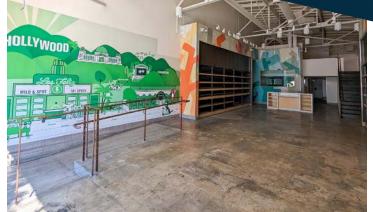

# **SPACE HIGHLIGHTS**

Prime street front retail space in the heart of Los Feliz on the Vermont Ave

Located in the main retail district adjacent to popular shops, restaurants and bars

High ceilings with exposed wood, great natural light

Parking lot in rear of the building accessed through back door of space

Adjacent to Bru Coffeebar

Parking available at rear of property