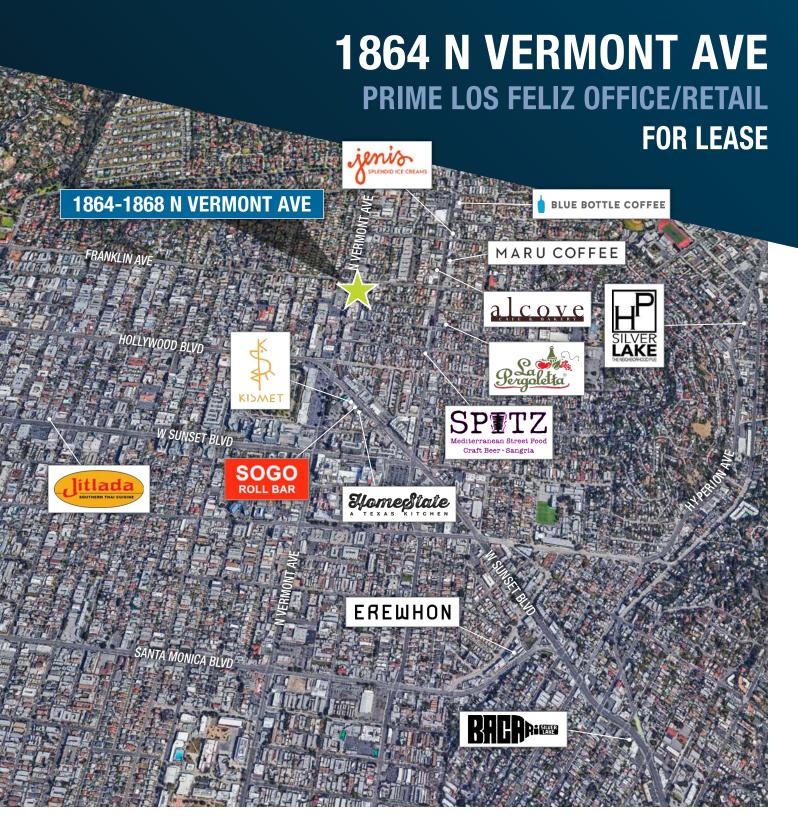

# **SPACE HIGHLIGHTS**

Prime street front retail space in the heart of Los Feliz on the Vermont Ave

Located in the main retail district adjacent to popular shops, restaurants and bars

High ceilings with exposed wood, great natural light

Parking lot in rear of the building accessed through back door of space

Adjacent to Bru Coffeebar

Parking available at rear of property