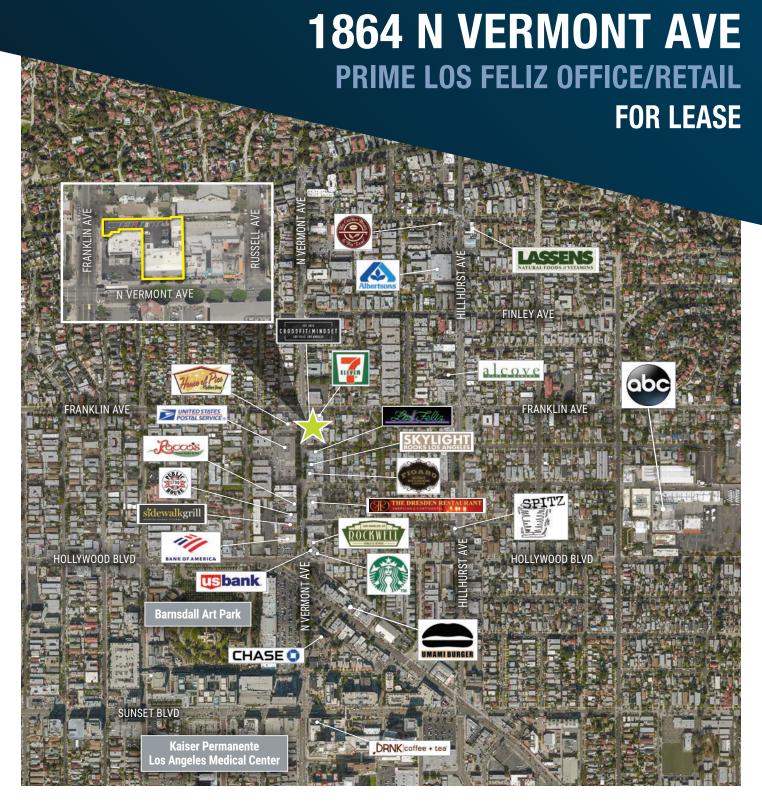

# **SPACE HIGHLIGHTS**

Prime street front retail space in the heart of Los Feliz on the Vermont Ave

Located in the main retail district adjacent to popular shops, restaurants and bars

High ceilings with exposed wood, great natural light

Parking lot in rear of the building accessed through back door of space

Adjacent to Bru Coffeebar

Parking available at rear of property