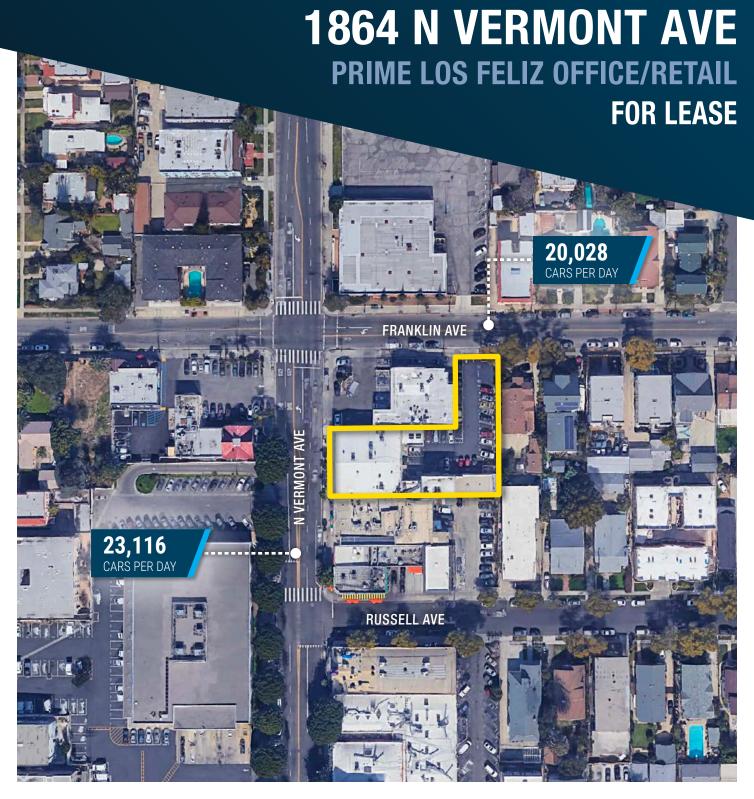

# **SPACE HIGHLIGHTS**

Prime street front retail space in the heart of Los Feliz on the Vermont Ave

Located in the main retail district adjacent to popular shops, restaurants and bars

High ceilings with exposed wood, great natural light

Parking lot in rear of the building accessed through back door of space

Adjacent to Bru Coffeebar

Parking available at rear of property