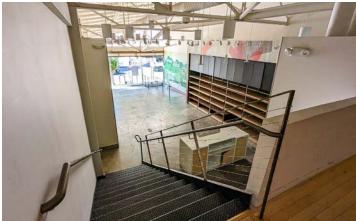

# **SPACE HIGHLIGHTS**

Prime street front retail space in the heart of Los Feliz on the Vermont Ave

Located in the main retail district adjacent to popular shops, restaurants and bars

High ceilings with exposed wood, great natural light

Parking lot in rear of the building accessed through back door of space

Adjacent to Bru Coffeebar

Parking available at rear of property