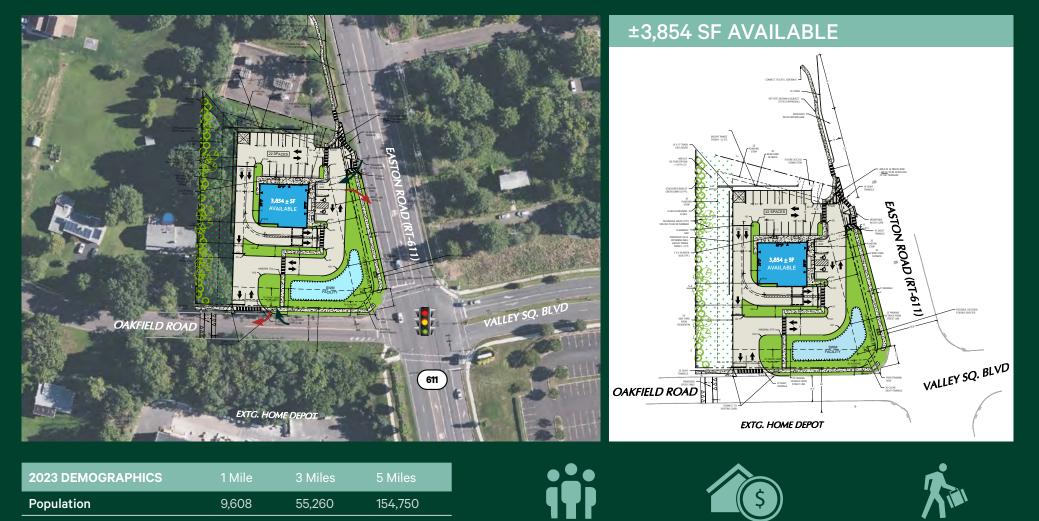

## **Conceptual Site Plan**

For Lease

## Conceptual Site Plan

| 2023 DEMOGRAPHICS        | 1 Mile    | 3 Miles   | 5 Miles   |
|--------------------------|-----------|-----------|-----------|
| Population               | 9,608     | 55,260    | 154,750   |
| Average Household Income | \$130,321 | \$153,827 | \$153,651 |
| Median Household Income  | \$99,121  | \$114,195 | \$109,627 |
| Daytime Population       | 9,190     | 47,830    | 151,698   |

#### Pad Available

Route 611 & Valley Square Boulevard | Warrington, PA 18976