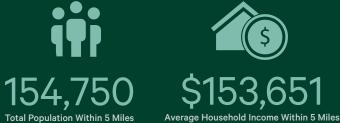

## Conceptual Site Plan

| 2023 DEMOGRAPHICS        | 1 Mile    | 3 Miles   | 5 Miles   |
|--------------------------|-----------|-----------|-----------|
| Population               | 9,608     | 55,260    | 154,750   |
| Average Household Income | \$130,321 | \$153,827 | \$153,651 |
| Median Household Income  | \$99,121  | \$114,195 | \$109,627 |
| Daytime Population       | 9,190     | 47,830    | 151,698   |

151,698 **Daytime Population Within 5 Miles** 