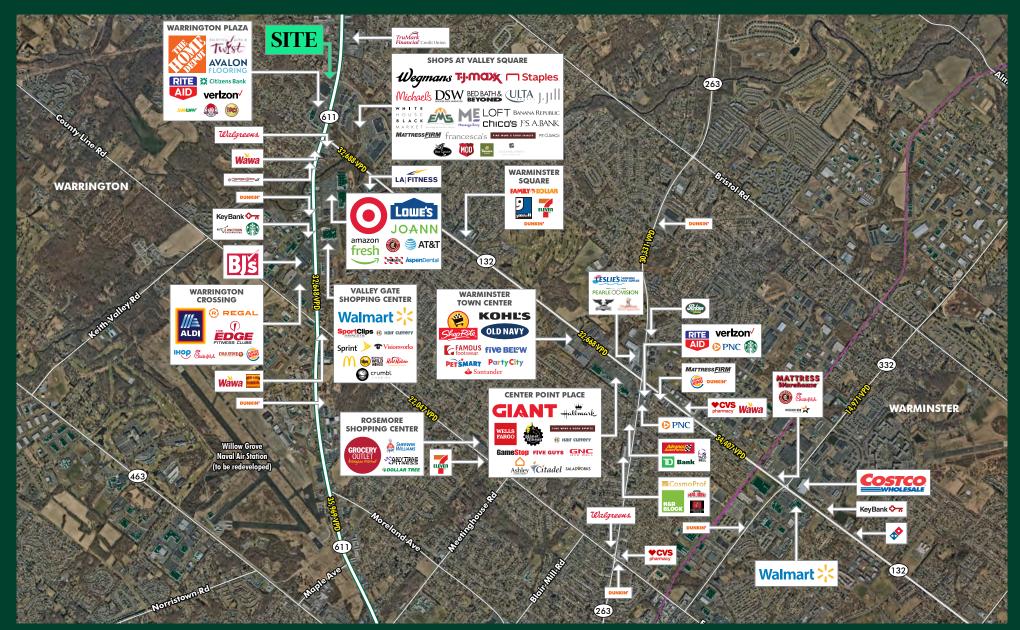

### **Property Information**

- + Highly visible pad sites along Route 611
- + 5-mile population: 152,472
- + 2.2 Million visitors to The Shops at Valley Square in the Last 12 Months
- + Co-Tenancy of top performing National anchors and restaurants with historically successful sales
- + Signalized access on Route 611
- + Ideal for a branch bank opportunity or medical