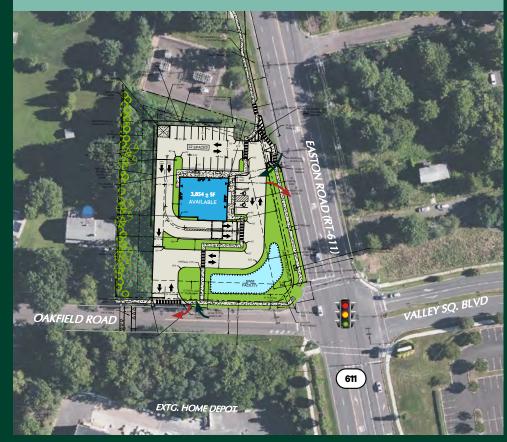

## **Conceptual Site Plan**

For Lease

#### Pad Available

Route 611 & Valley Square Boulevard | Warrington, PA 18976