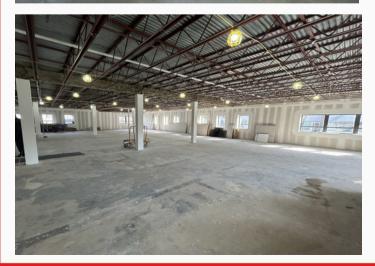

### Photos

#### Property Description/ Type:

Located in the heart of Hauppauge, New York, this newly renovated building offers an impressive 4,500 square feet of customizable leasing space. Perfectly suited for medical and office use, the space is primed for businesses looking to establish themselves in this bustling community. With build-to-suit options available, tenants can design their ideal workspace, ensuring both functionality and aesthetic appeal in this prime location.

<u>Available Space:</u> 4,500 SF

Parking: Ample (Newly Paved Lot)

<u>Heat/A/C:</u>Electric

- New HVAC & State-of-the-Art Heating/Cooling

Zoning: Approved for Medical/Office Use

**Building Condition:** Excellent