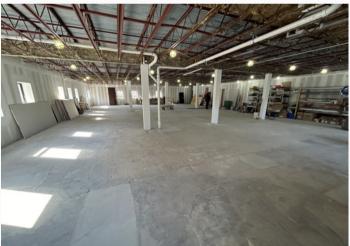

### Photos

#### Property Description/ Type:

Located in the heart of Hauppauge, New York, this newly renovated building offers an impressive 4,500 square feet of customizable leasing space. Perfectly suited for medical and office use, the space is primed for businesses looking to establish themselves in this bustling community. With build-to-suit options available, tenants can design their ideal workspace, ensuring both functionality and aesthetic appeal in this prime location.