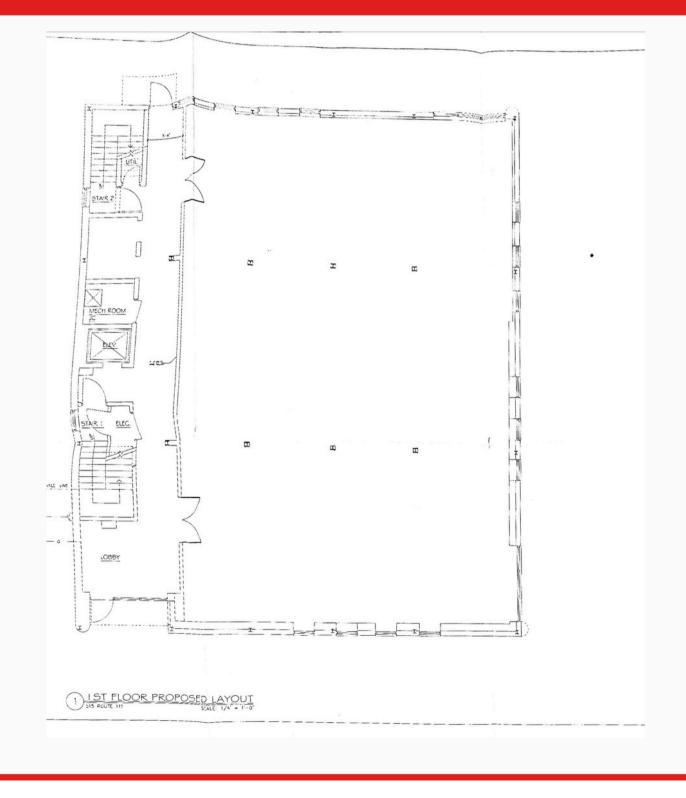

*Executive Summary**

#### Property Description/ Type:

Located in the heart of Hauppauge, New York, this newly renovated building offers an impressive 4,500 square feet of customizable leasing space. Perfectly suited for medical and office use, the space is primed for businesses looking to establish themselves in this bustling community. With build-to-suit options available, tenants can design their ideal workspace, ensuring both functionality and aesthetic appeal in this prime location.

<u>Available Space:</u> 4,500 SF

Parking: Ample (Newly Paved Lot)

<u>Heat/A/C:</u>Electric

- New HVAC & State-of-the-Art Heating/Cooling

Zoning: Approved for Medical/Office Use

**Building Condition:** Excellent

**Private Bathrooms** 

Will Build to Suit



### Photos















### Floor Plan





## Map