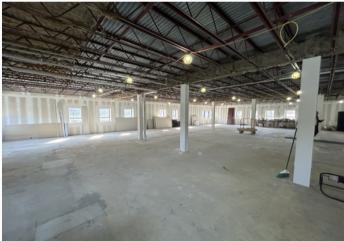

### Photos

#### Property Description/ Type:

Located in the heart of Hauppauge, New York, this newly renovated building offers an impressive 4,500 square feet of customizable leasing space. Perfectly suited for medical and office use, the space is primed for businesses looking to establish themselves in this bustling community. With build-to-suit options available, tenants can design their ideal workspace, ensuring both functionality and aesthetic appeal in this prime location.

<u>Available Space:</u> 4,500 SF

Parking: Ample (Newly Paved Lot)

<u>Heat/A/C:</u>Electric

- New HVAC & State-of-the-Art Heating/Cooling

Zoning: Approved for Medical/Office Use

**Building Condition:** Excellent