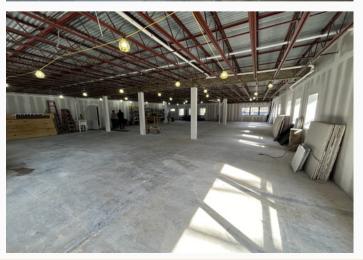

### Photos

#### Property Description/ Type:

Located in the heart of Hauppauge, New York, this newly renovated building offers an impressive 4,500 square feet of customizable leasing space. Perfectly suited for medical and office use, the space is primed for businesses looking to establish themselves in this bustling community. With build-to-suit options available, tenants can design their ideal workspace, ensuring both functionality and aesthetic appeal in this prime location.