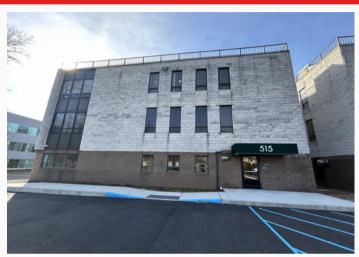

### **For Lease** 515 Rte. 111, Hauppauge 11788

#### Property Description/ Type:

Located in the heart of Hauppauge, New York, this newly renovated building offers an impressive 4,500 square feet of customizable leasing space. Perfectly suited for medical and office use, the space is primed for businesses looking to establish themselves in this bustling community. With build-to-suit options available, tenants can design their ideal workspace, ensuring both functionality and aesthetic appeal in this prime location.