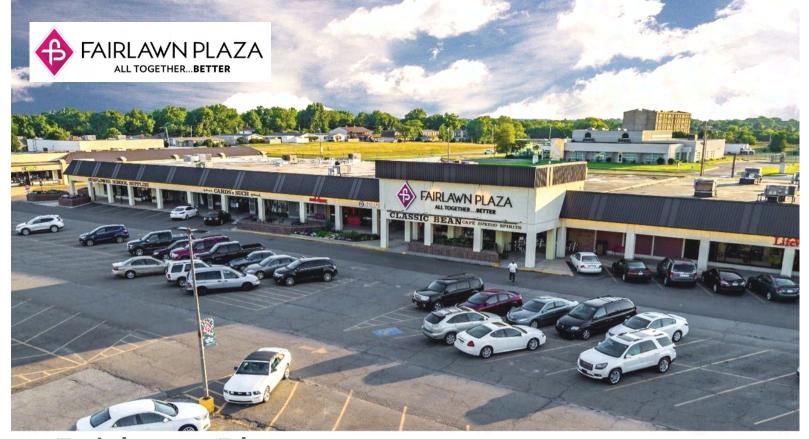

# Fairlawn Plaza - SW 21st St & Fairlawn Rd

Shopping Center featuring inline center and inside mall space on the very high-traffic corner at Fairlawn Rd and 21st St. in Topeka. This established Retail Center features national, regional, and local tenants due to strong neighborhood demographics and excellent visibility. The anchor for this center is a company-owned Dillons Grocery Store, a regional division of Kroger Supermarkets.