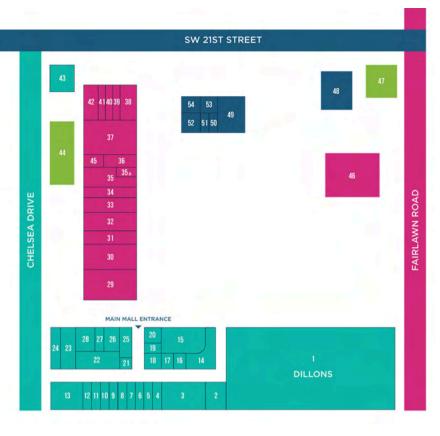

#### SW FAIRLAWN ROAD AND SW 21ST STREET I TOPEKA, KS

- 1 Dillons  $\Psi \Psi \Psi \Psi \Psi \Psi \Psi \Psi \Psi \Psi \Psi$
- 2 Kiku Steakhouse of Japan 🏆 🏆 🏆 🦿
- 3 Dance Factory **PPPP PPP**
- 4 Potwin Pottery **Y**
- 5 VACANT
- 6 VACANT
- 7 Orion Education & Training
- 8 The Hair Chic
- 9 Yak 'N Yarn
- 10 Topeka BBQ Shop
- 11 160 Driving Academy
- 12 Restrooms
- 13 God's Storehouse
- 14 Play It Again Sports
- 15 Fitrition Training & Nutrition 🕎
- 16 SLI Connect
- 17 VACANT
- 18 VACANT-Cafe Space
- 19 Restrooms
- 20 Home at Last AVAILABLE 4/1/25
- 21 Sweet! Baking Supply
- 22 Master Overbey's Martial Arts  $\mathbf{P}\mathbf{P}\mathbf{P}$
- 23 Jazzercise 7
- 24 DTF Transfer Nation

- 25 Topeka Art Guild & Gallery
- 26 Whirled Hair Designs
- 27 Merle Norman Cosmetics
- 28 Mac Studios
- 29 Wings Etc.  ${-7}{7}$
- 30 Cards 'N Such Hallmark Store 🏆 🏆 🏆
- 31 House2Home Design and Decor  $\mathbf{Y}\mathbf{Y}\mathbf{Y}$
- 32 Scrub Hub
- 33 Classic Bean Café, Espresso & Spirits 🏆 🏆 🏆 🏆 🏆
- 34 Dr. Reed DDS 🖌
- 35 Plato's Closet
- 35a H&H Designs
- 36 Hearing Life
- 37 Office Max
- 38 Copy Max
- 39 California Nails
- 40 US Post Office
- 41 Pink Suitcase Boutique 🏆 🏆 🏆 🏆
- 42 VACANT
- 43 Subway
- 45 Fairlawn Plaza General Offices
- 46 Walgreens  $\Psi \Psi \Psi \Psi$
- 47 Dillons Fuel Center

- 48 El Mezcal Restaurant 🕎 🍷 🍷 🍷 🏆 🖤 🦉
- 49 **VACANT**
- 50 Drip Therapy
- 51 The Barber Shop
- 52 Reuter's Pedorthics & Shoe Services
- 53 Juice Stop
- 54 Little Caesars