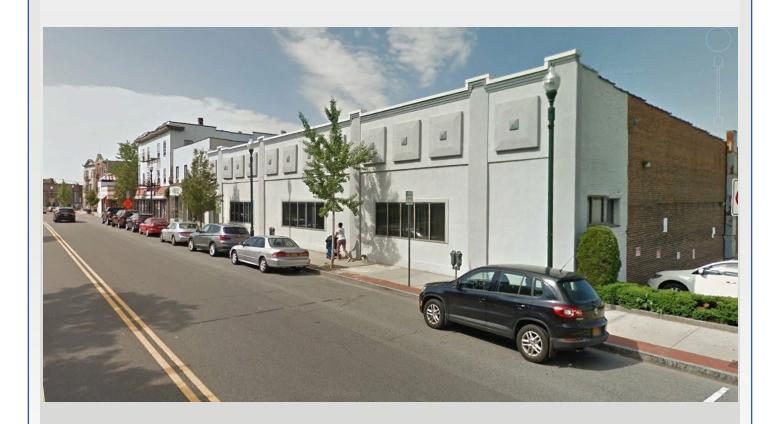

#### The Property

508-510 North Avenue, New Rochelle, NY

#### **Property Specifications**

Property Type: Commercial Investment

Zoning: Office / Retail / Warehouse

Building Size: 52.000 SF

Warehouse Space: 44,740 SF

Office / Retail Space: Leased

Parking: 52 Spaces