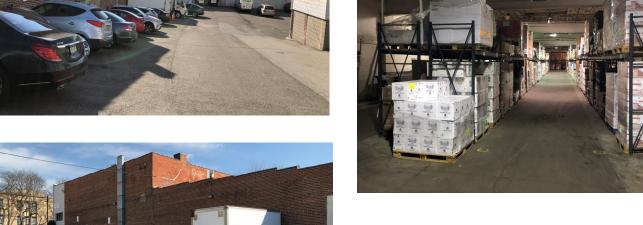

#### **Property Highlights:**

- Industrial Warehousebuilding situated on 1.3 Acres with 52,000 SF of rentable space
- Warehouse Space
- Office Space
- 6 Covered Loading Docks
- 3 Drive –Ins
- 10 ' to 18' Ceilings Clear
- Fully Air-Conditioned /
   Climate Control / 3
   Phase Power

## **Photos**