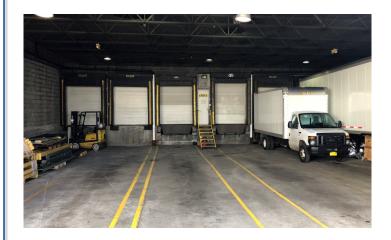

#### **Property Highlights:**

- Industrial Warehousebuilding situated on 1.3 Acres with 52,000 SF of rentable space
- Warehouse Space
- Office Space
- 6 Covered Loading Docks
- 3 Drive –Ins
- 10 ' to 18' Ceilings Clear
- Fully Air-Conditioned /
   Climate Control / 3
   Phase Power

## **Photos**