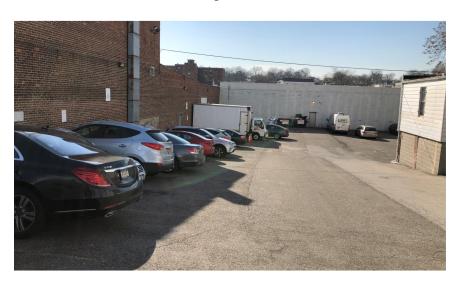

#### **Property Specifications**

Property Type: Commercial Investment

Zoning: Office / Retail / Warehouse

Building Size: 52.000 SF

Warehouse Space: 44,740 SF

Office / Retail Space: Leased

Parking: 52 Spaces

## **Photos**