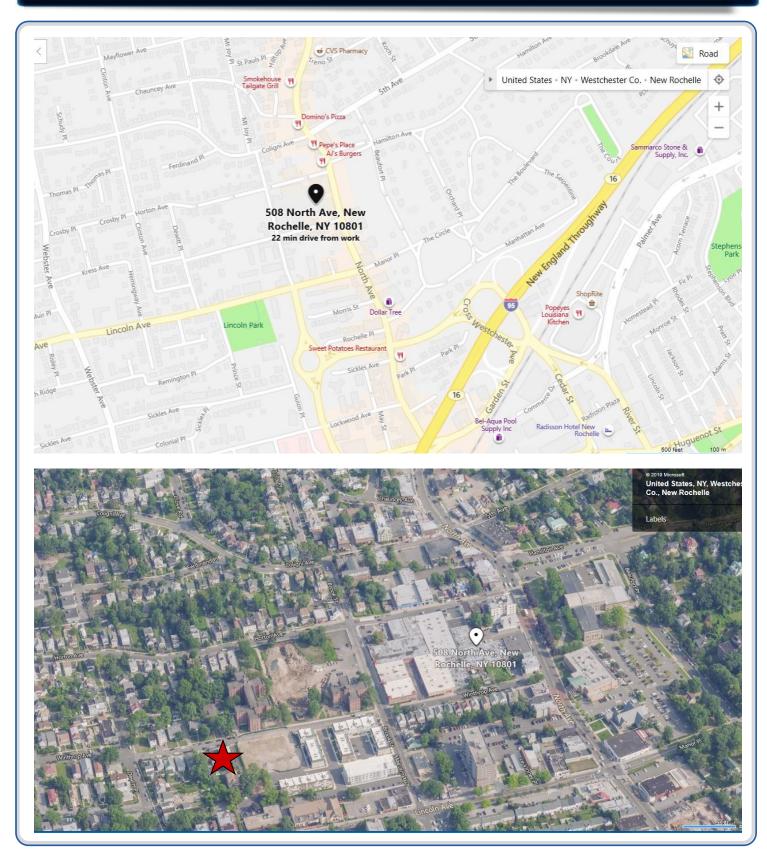

s:**

- Easy Access to I-95, Close Proximity to NYC, CT and George Washington Bridge
- Great Location for Product Distribution to New York City, New Jersey and Connecticut
- Walk to Metro North

#### **Executive Summary**



#### The Property

508-510 North Avenue, New Rochelle, NY

#### **Property Specifications**

Property Type: Commercial Investment

Zoning: Office / Retail / Warehouse

Building Size: 52.000 SF

Warehouse Space: 44,740 SF

Office / Retail Space: Leased

Parking: 52 Spaces

Real Estate Taxes: \$38,000

**Available Space** 

Warehouse: 24,000, 20,000 or 4,500 SF

#### **LEASING PRICE PSF: \$18.00 NNN**

Real Estate Taxes: \$121,000. \$2.33 PSF

Built: 1943 Fully Renovated: 1985

Outstanding Location for Product

Distribution

A Unique Warehouse Facility

# MAPS & ARIALS



## **Photos**













### Contact

Tony DiCamillo
ExecutivenVice President
Coldwell Banker Commercial
Scalzo Group
CBCWorldwide.com
2500 Westchester Avenue
Suite 109
Purchase, New York 10577
914.787-9571 (Cell)
nyctrealtygroup@gmail.com

Note: This information has been secured from sources we believe to be reliable. We make no representations or warranties, expressed or implied, as to the accuracy of the information. References to square footage or age are approximate. Buyer must verify the information and bears all risk for any inaccuracies.