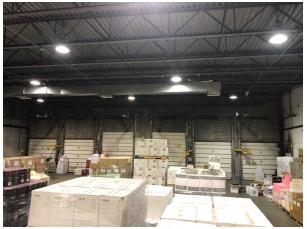

#### **Property Highlights:**

- Industrial Warehousebuilding situated on 1.3 Acres with 52,000 SF of rentable space
- Warehouse Space
- Office Space
- 6 Covered Loading Docks
- 3 Drive –Ins
- 10 ' to 18' Ceilings Clear
- Fully Air-Conditioned /
   Climate Control / 3
   Phase Power

## **Photos**