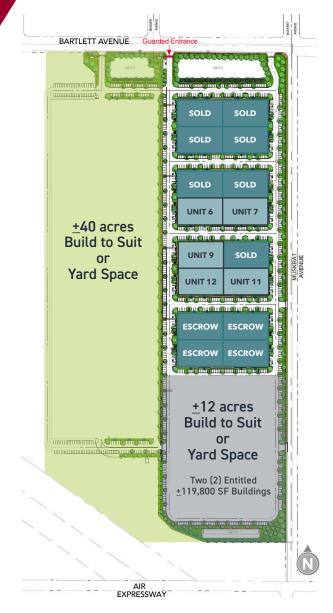

### **BUILDING SITE PLAN**

#### PROPERTY FEATURES

- (5) ±29,950 SF Units Available
- Can be combined up to 89,850 SF of contiguous space
- CTU Construction
- ±900 SF Single Story Office
- 1 (14'x12) GL Door / unit (additional possible / unit)
- Possible DH loading position
- 28' minimum warehouse clearance
- 24/7 Guard Gate Security
- LED Warehouse Lighting
- 2,500 Amp, 480v, Phase Power
- 0.20/1500 SF Sprinkler (Possible ESFR Upgrade)
- Zoning LM (Light Manufacturing)
  - View Adelanto Allowable Uses

# **PROPERTY HIGHLIGHTS**

5 UNITS AVAILABLE: Each unit is ±29,950 SF

Can combine to ±89,850 SF of contiguous space

CTU Construction

±900 SF Single Story Office

1 (14'x12) GL Door per unit (additional possible per unit)