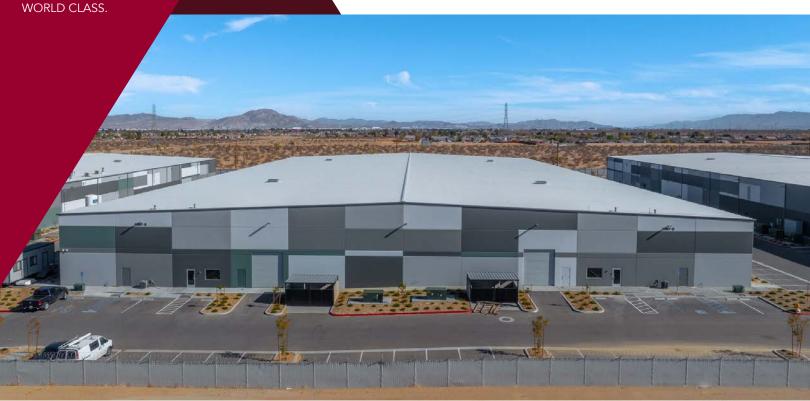

# **FOR SALE**

9841 BARTLETT AVE | ADELANTO, CA

#### PROPERTY FEATURES

- (5) ±29,950 SF Units Available
- Can be combined up to 89,850 SF of contiguous space
- CTU Construction
- ±900 SF Single Story Office
- 1 (14'x12) GL Door / unit (additional possible / unit)
- Possible DH loading position
- 28' minimum warehouse clearance
- 24/7 Guard Gate Security
- LED Warehouse Lighting
- 2,500 Amp, 480v, Phase Power
- 0.20/1500 SF Sprinkler (Possible ESFR Upgrade)
- Zoning LM (Light Manufacturing)
  - View Adelanto Allowable Uses

# **PROPERTY HIGHLIGHTS**

5 UNITS AVAILABLE: Each unit is ±29,950 SF

Can combine to ±89,850 SF of contiguous space

CTU Construction

±900 SF Single Story Office

1 (14'x12) GL Door per unit (additional possible per unit)