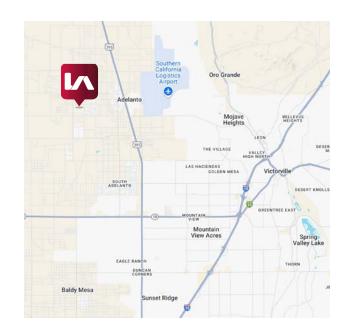

INTERNATIONAL REACH.



9841 BARTLETT AVE | ADELANTO, CA



#### PROPERTY FEATURES

- (5) ±29,950 SF Units Available
- Can be combined up to 89,850 SF of contiguous space
- CTU Construction
- ±900 SF Single Story Office
- 1 (14'x12) GL Door / unit (additional possible / unit)
- Possible DH loading position
- 28' minimum warehouse clearance
- 24/7 Guard Gate Security
- LED Warehouse Lighting
- 2,500 Amp, 480v, Phase Power
- 0.20/1500 SF Sprinkler (Possible ESFR Upgrade)
- Zoning LM (Light Manufacturing)
  - View Adelanto Allowable Uses



For More Information, Contact:

#### **JUSTIN SMITH, SIOR**

Senior Vice President CalBRE 01504494 949.400.4786 jbsmith@leeirvine.com

#### **GRANT LA BOUNTY**

Vice President CalBRE 02086573 562.310.2048 glabounty@leeirvine.com

#### **CHRIS VASSILIAN**





# **FOR SALE**

9841 BARTLETT AVE | ADELANTO, CA

### **BUILDING SITE PLAN**



# **PROPERTY HIGHLIGHTS**

5 UNITS AVAILABLE: Each unit is ±29,950 SF

Can combine to ±89,850 SF of contiguous space

CTU Construction

±900 SF Single Story Office

1 (14'x12) GL Door per unit (additional possible per unit)

Possible DH Loading Position

28' Minimum Warehouse Clearance

24/7 Guard Gate Security

Natural Gas - Southwest Gas Co.

City Water

LED Warehouse Lighting

2,500 Amp, 480v, Phase Power

Solar Ready Roof Structure

Floor Drains with Clarification Tank

Zoning - LM (Light Manufacturing)

Sprinklered

For More Information, Contact:

### **JUSTIN SMITH, SIOR**

Senior Vice President CalBRE 01504494 949.400.4786 jbsmith@leeirvine.com

### **GRANT LA BOUNTY**

Vice President CalBRE 02086573