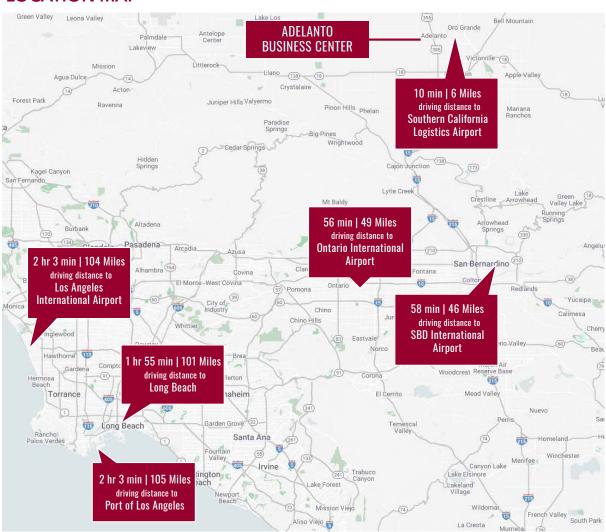

# **CORPORATE NEIGHBOR'S MAP**

### **HIGH DESERT OVERVIEW**

The industrial real estate market in the High Desert (Inland Empire North), with a particular focus on Adelanto, is witnessing robust growth and development the last few years. The current construction of 18.7 million square feet of industrial buildings underscores the region's ability to cater to the demands of various industries.

With a historically low vacancy rate of 1.9%, the market remains highly competitive. As Adelanto, along with Hesperia, Victorville, Apple Valley, and Barstow, continues to invest in infrastructure and provide a favorable business climate, the High Desert is poised for continued expansion and success. The region has experienced remarkable growth due to its strategic location, favorable business environment, expanding infrastructure, availability of land, proximity to logistics hubs, and abundant workforce. Situated along major transportation corridors, including I-15 and Route 395, the region offers excellent connectivity to major markets such as the Ports of Los Angeles and Long Beach, Las Vegas, and the Inland Empire.