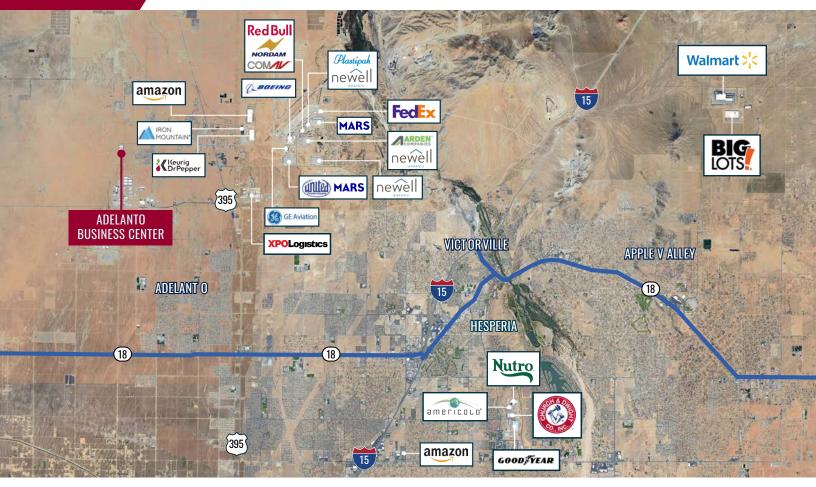

ower

Solar Ready Roof Structure

Floor Drains with Clarification Tank

Zoning - LM (Light Manufacturing)

Sprinklered

For More Information, Contact:

### **JUSTIN SMITH, SIOR**

Senior Vice President CalBRE 01504494 949.400.4786 jbsmith@leeirvine.com

### **GRANT LA BOUNTY**

Vice President CalBRE 02086573 562.310.2048 glabounty@leeirvine.com

### **CHRIS VASSILIAN**



# **FOR SALE OR LEASE**

9841 BARTLETT AVE | ADELANTO, CA

## **LOCATION MAP**



For More Information, Contact:

### **JUSTIN SMITH, SIOR**

Senior Vice President CalBRE 01504494 949.400.4786 jbsmith@leeirvine.com

### **GRANT LA BOUNTY**

Vice President CalBRE 02086573 562.310.2048 glabounty@leeirvine.com

#### **CHRIS VASSILIAN**



# FOR SALE OR LEASE

9841 BARTLETT AVE | ADELANTO, CA

# **CORPORATE NEIGHBOR'S MAP**



### **HIGH DESERT OVERVIEW**

The industrial real estate market in the High Desert (Inland Empire North), with a particular focus on Adelanto, is witnessing robust growth and development the last few years. The current construction of 18.7 million square feet of industrial buildings underscores the region's ability to cater to the demands of various industries.

With a historically low vacancy rate of 1.9%, the market remains highly competitive. As Adelanto, along with Hesperia, Victorville, Apple Valley, and Barstow, continues to invest in infrastructure and provide a favorable business climate, the High Desert is poised for continued expansion and success. The region has experienced remarkable growth due to its strategic location, favorable business environment, expanding infrastructur