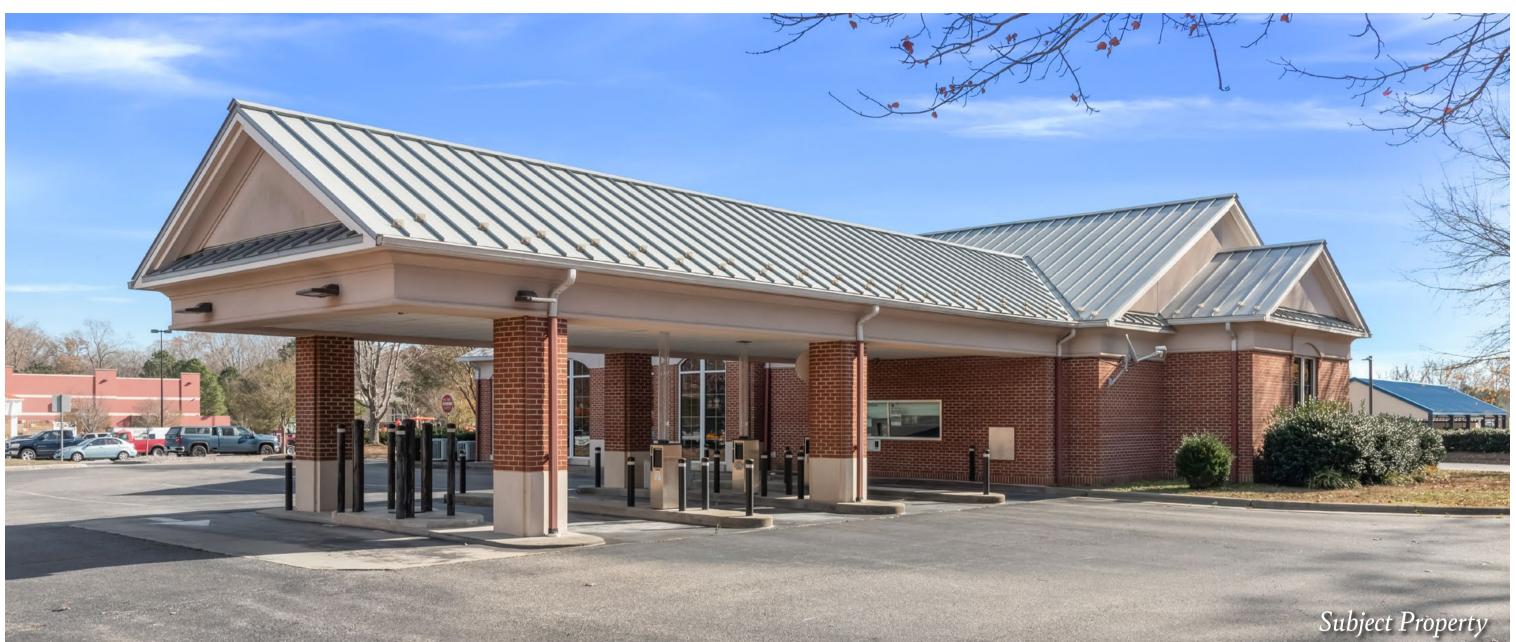

# Chase Bank

Williamsburg, VA

PRICE \$3,285,000

PROPERTY SUMMARY

CURRENT NOI

CAP

4.75%

- NEW 15-YEAR LEASE  $\bullet$
- ABSOLUTE NNN GROUND LEASE ullet
- GUARANTY FROM NATION'S LARGEST BANK ullet

# (\$) \$156,000 3,992 SF LAND SIZE 1.16 Acres LEASE TYPE Absolute NNN OWNERSHIP 調 Ground Lease (Leased Fee)

5

PRIMARY USE Retail, Financial Services

BUILDING SIZE