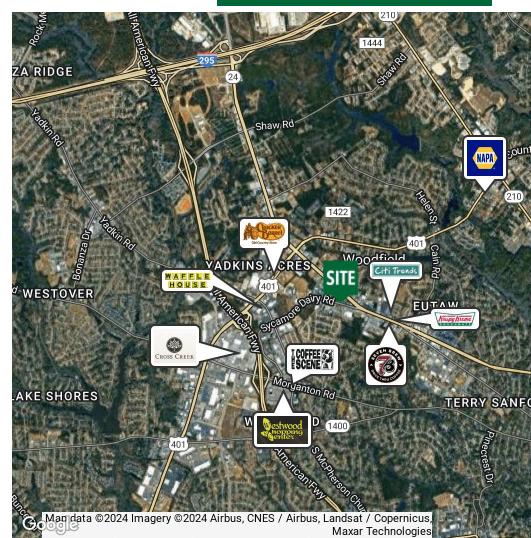

#### LOCATION DESCRIPTION

Explore the vibrant commercial opportunities surrounding the property located at 3618 Sycamore Dairy Rd, Fayetteville, NC, 28303. With its prime location in the Fayetteville MSA market, this area offers a robust retail environment with a diverse mix of dining, shopping, and entertainment options. Nearby destinations like Cross Creek Mall, Freedom Town Center, and Westwood Shopping Center attract a steady flow of visitors, ensuring high visibility and foot traffic for businesses. The property's strategic positioning in this dynamic retail landscape presents an enticing opportunity for a Retail / Free Standing Building tenant to establish a strong presence in this thriving market.