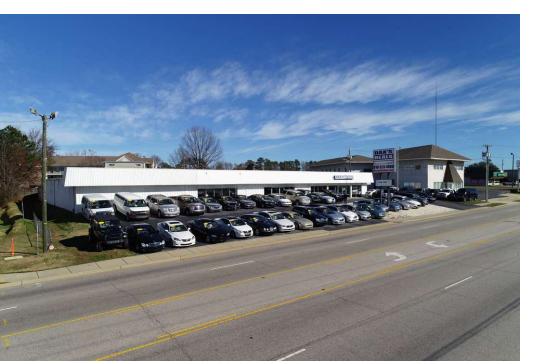

|  |  |

Located in the heart of the Fayetteville MSA area, this impressive 15,750-square-foot retail/free-standing building offers an exceptional opportunity for lessees. Renovated in 2018, its modern features and adaptable layout make it an ideal choice for various retail ventures. Zoned LC (Limited Commercial), the property presents a versatile foundation for entrepreneurial endeavors. With its prime location and ample space, this property stands as a promising venture for those seeking a lucrative opportunity in the automotive/retail sector.



#### for more information NEIL GRANT

Principal / Broker O: 910.829.1617 x206 C: 910.818.3252 neil@grantmurrayre.com

#### VISHAL NANDWANI

Broker O: 910.829.1617 C: 910.578.4797 vishal@grantmurrayre.com



#### PROPERTY DESCRIPTION



### **PROPERTY DESCRIPTION**

Located in the heart of the Fayetteville MSA area, this impressive 15,750-square-foot retail/free-standing building offers an exceptional opportunity for lessees. Renovated in 2018, its modern features and adaptable layout make it an ideal choice for various retail ventures. Zoned LC (Limited Commercial), the property presents a versatile foundation for entrepreneurial endeavors. With its prime location and ample space, this property stands as a promising venture for those seeking a lucrative opportunity in the automotive/retail sector.

#### LOCATION DESCRIPTION

Explore the vibrant commercial opportunities surrounding the property located at 3618 Sycamore Dairy Rd, Fayetteville, NC, 28303. With its prime location in the Fayetteville MSA market, this area o