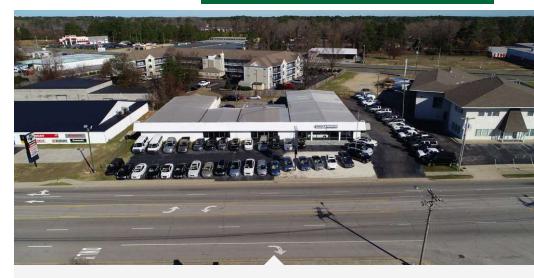

Located in the heart of the Fayetteville MSA area, this impressive 15,750-square-foot retail/free-standing building offers an exceptional opportunity for lessees. Renovated in 2018, its modern features and adaptable layout make it an ideal choice for various retail ventures. Zoned LC (Limited Commercial), the property presents a versatile foundation for entrepreneurial endeavors. With its prime location and ample space, this property stands as a promising venture for those seeking a lucrative opportunity in the automotive/retail sector.

### **PROPERTY DESCRIPTION**

Located in the heart of the Fayetteville MSA area, this impressive 15,750-square-foot retail/free-standing building offers an exceptional opportunity for lessees. Renovated in 2018, its modern features and adaptable layout make it an ideal choice for various retail ventures. Zoned LC (Limited Commercial), the property presents a versatile foundation for entrepreneurial endeavors. With its prime location and ample space, this property stands as a promising venture for those seeking a lucrative opportunity in the automotive/retail sector.