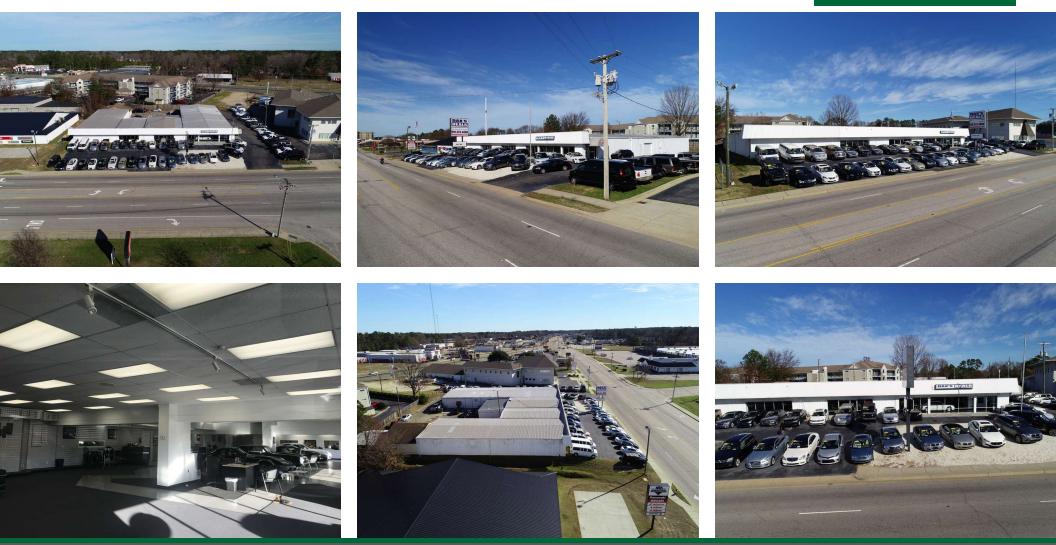

earby destinations like Cross Creek Mall, Freedom Town Center, and Westwood Shopping Center attract a steady flow of visitors, ensuring high visibility and foot traffic for businesses. The property's strategic positioning in this dynamic retail landscape presents an enticing opportunity for a Retail / Free Standing Building tenant to establish a strong presence in this thriving market.

#### for more information

Principal / Broker O: 910.829.1617 x206 C: 910.818.3252 neil@grantmurrayre.com

NEIL GRANT

#### VISHAL NANDWANI

Broker O: 910.829.1617 C: 910.578.4797 vishal@grantmurrayre.com



150 N. McPherson Church Rd | Fayetteville, NC 28303 | www.grantmurrayre.com

### 15,000+ SF Retail, Flex, Auto Location For Lease 3618 SYCAMORE DAIRY RD, FAYETTEVILLE, NC 28303

#### ADDITIONAL PHOTOS



#### for more information

Principal / Broker O: 910.829.1617 x206 C: 910.818.3252 neil@grantmurrayre.com

NEIL GRANT

#### VISHAL NANDWANI

Broker O: 910.829.1617 C: 910.578.4797 vishal@grantmurrayre.com



150 N. McPherson Church Rd | Fayetteville, NC 28303 | www.grantmurrayre.com

# 15,000+ SF Retail, Flex, Auto Location For Lease 3618 SYCAMORE DAIRY RD, FAYETTEVILLE, NC 28303

#### POPULATION 1 MILE **3 MILES 5 MILES** Total Population 4,991 151,346 54,067 Average Age 37.7 34.8 33.4 Average Age (Male) 37.9 32.5 33.7 Average Age (Female) 37.6 35.5 34.4

| HOUSEHOLDS & INCOME | 1 MILE    | 3 MILES   | 5 MILES   |
|---------------------|-----------|-----------|-----------|
| Total Households    | 2,157     | 23,238    | 61,423    |
| # of Persons per HH | 2.3       | 2.3       | 2.5