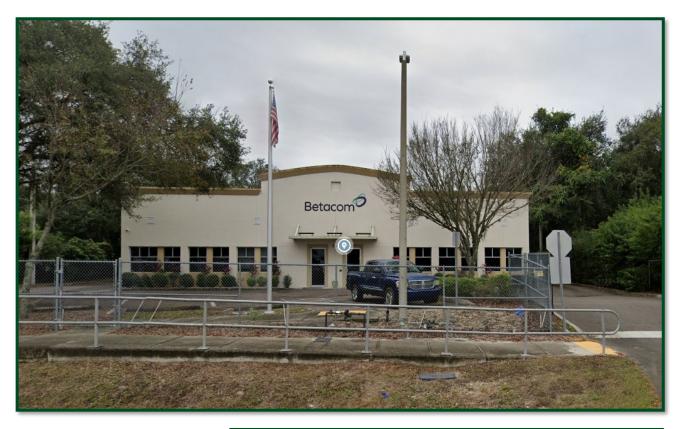

## FOR LEASE

9331 E. Fowler Ave. Thonotosassa, FL 33592

- Professional Office Space
- \$18/PSF/MG
- 7,180 SF
- 2 Conference Rooms
- Kitchenette
- Front Reception
- 15 Offices
- Large Open Work Space

## **PROPERTY OVERVIEW**

ADDRESS:

LOCATION:

SHOWING INFORMATION:

ASSOCIATE:

9331 E. Fowler Ave., Thonotosassa, FL 33592

Take E. Fowler Ave. to East of I-75 overpass. Continue on E. Fowler Ave. to property on right.