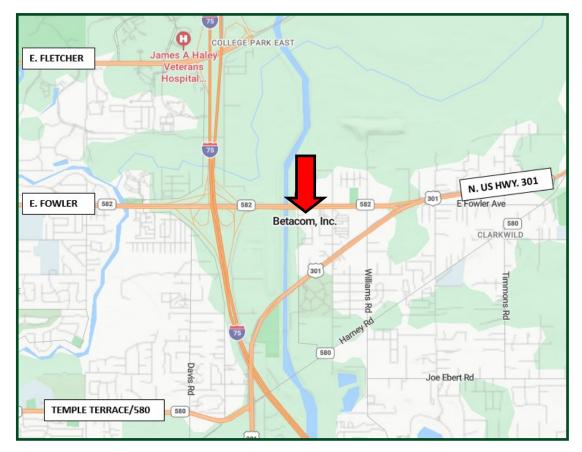

## **PROPERTY OVERVIEW**

ADDRESS:

LOCATION:

SHOWING INFORMATION:

ASSOCIATE:

9331 E. Fowler Ave., Thonotosassa, FL 33592

Take E. Fowler Ave. to East of I-75 overpass. Continue on E. Fowler Ave. to property on right.