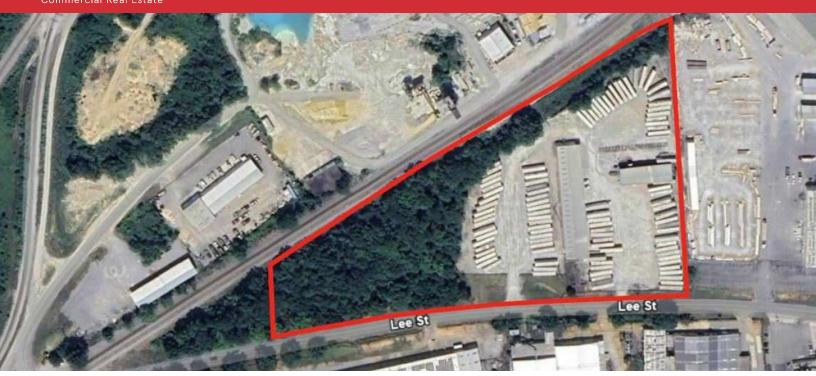

## 3080 LEE ST PELHAM, AL 35124

## PROPERTY FEATURES

- +/- 12,915 SF metal warehouse
- Small office area in the warehouse
- Warehouse has one (1) dock well and two (2) drive-in doors
- Additional +/- 5,000 SF covered shed on site
- Extremely rare IOS site in northern Shelby County with +/- 5 acres of level fenced and graveled yard space
- Total lot size of +/- 8 acres allowing for +/- 3 acres of yard space expansion if needed
- 16' 18' clear height in warehouse
- · Yard area is partially lit
- Separate ingress and egress locations allowing for better flow of vehicles
- Less than one mile to I-65 at the Tank Farm Exit (Exit 242)