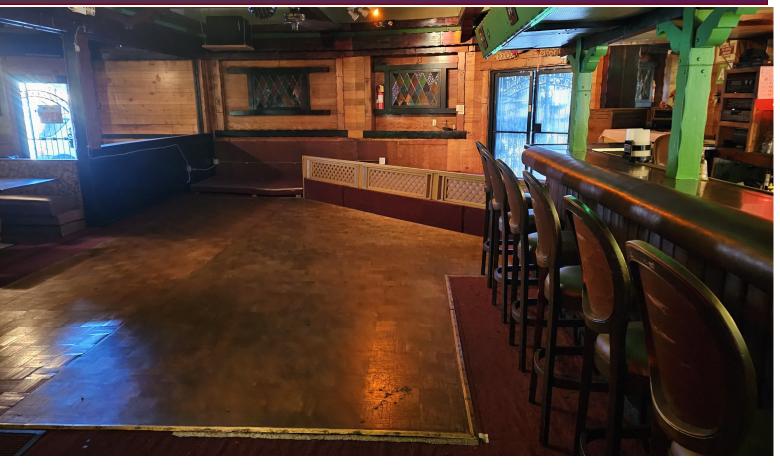

# Green Turtle Restaurant Stand-Alone / Turn Key

3 Levels
3 Bars
7,000 sq ft
Separate Parking Lot
Full Kitchen / 2 parcels

### **PROPERTY INFORMATION:**

**Asking price:** \$3,800,000 **HIGHLIGHTS:** ♦ Busy Commercial area, Established Business

Address: 11464 & 11456 Whittier Blvd., Whittier CA

90241

**Total all Property:** 7,000 square feet inte-

r101

Lot sSize: 17,0690 square feet
Configuration: Restaurant Retail & Adjacent parking

♦ Unoccupied

♦ Fully Equipped Kitchen

• 3 Full Bars

◆ Fireplace

EXAMPLE A THANK AND A COMMERCIAL DIVISION. WELLOW THE RESTAULT AND THE RESTAULT AND THE SUPPLY A