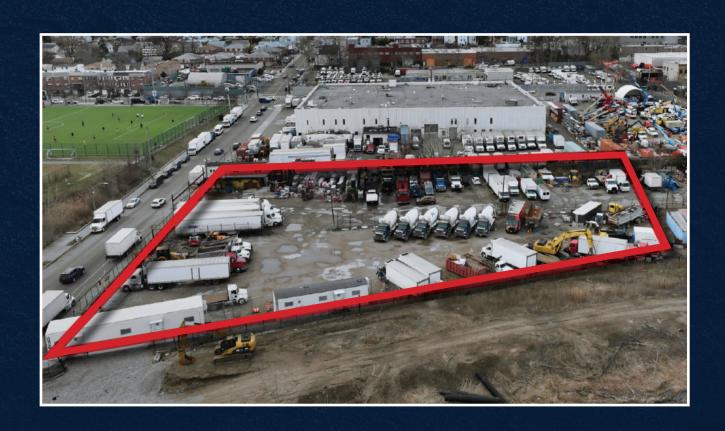

## 131-05 23RD AVENUE COLLEGE POINT

LAND AVAILABLE FOR LEASE

# Industrial Land for Immediate Lease

Property Square Footage: 72,234 SF

Block: 4207

Lots: 1 & 16

M2-1 Zoning

### 131-05 23RD AVENUE COLLEGE POINT