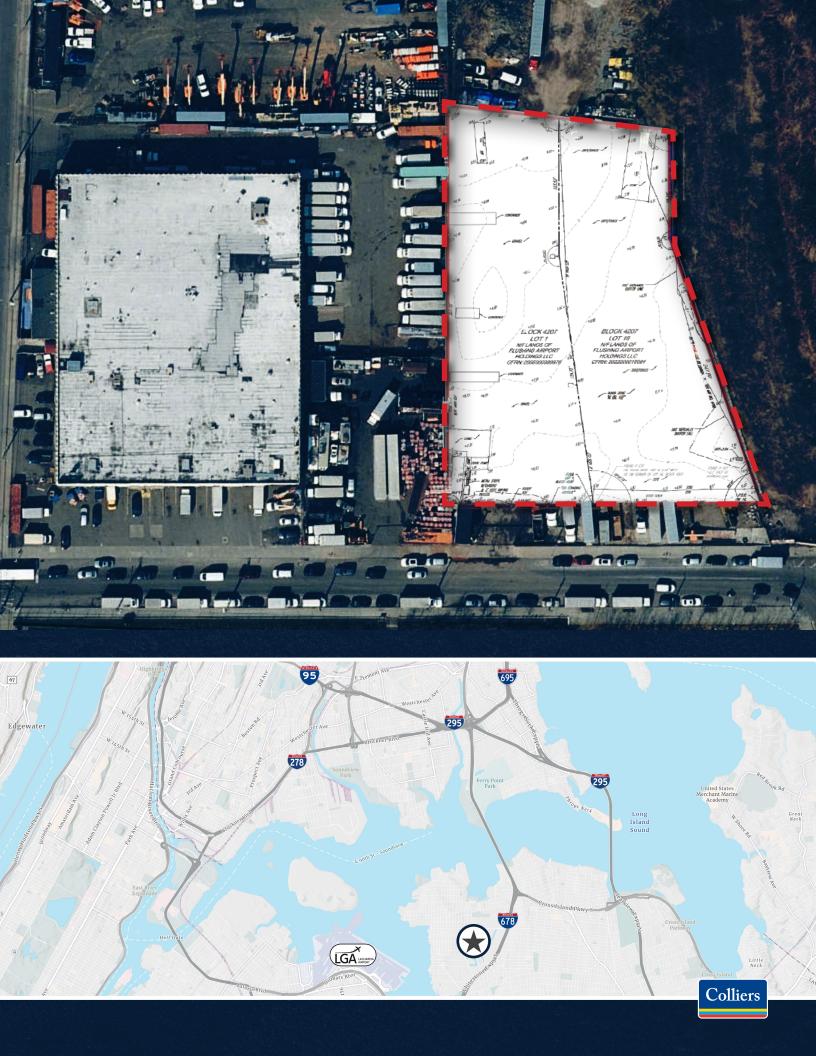

## 131-05 23RD AVENUE COLLEGE POINT

LAND AVAILABLE FOR LEASE

# Industrial Land for Immediate Lease

Property Square Footage: 72,234 SF

Block: 4207

Lots: 1 & 16

M2-1 Zoning

### 131-05 23RD AVENUE COLLEGE POINT