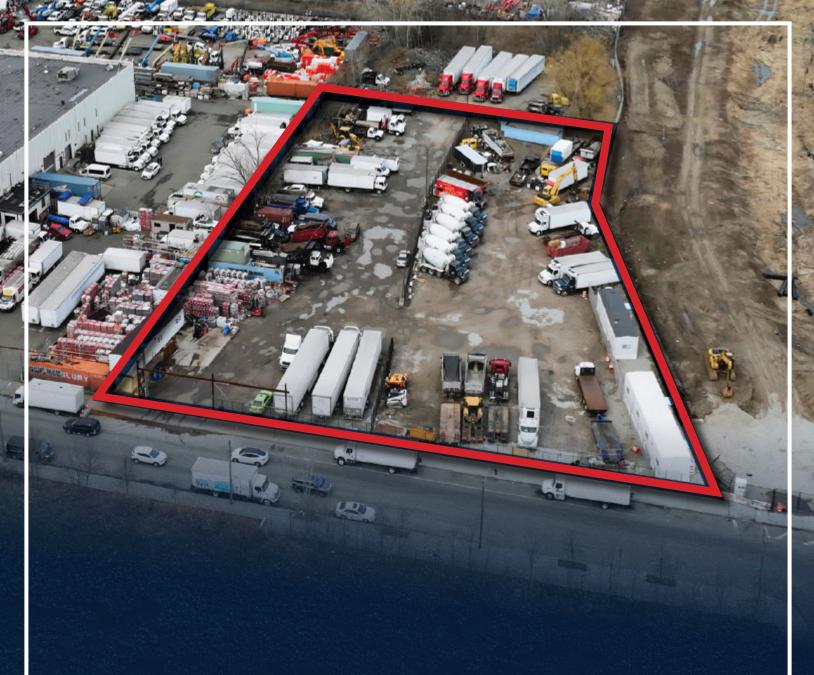

## 131-05 23RD AVENUE COLLEGE POINT

LAND AVAILABLE FOR LEASE

# Industrial Land for Immediate Lease

Property Square Footage: 72,234 SF

Block: 4207

Lots: 1 & 16

M2-1 Zoning

### 131-05 23RD AVENUE COLLEGE POINT