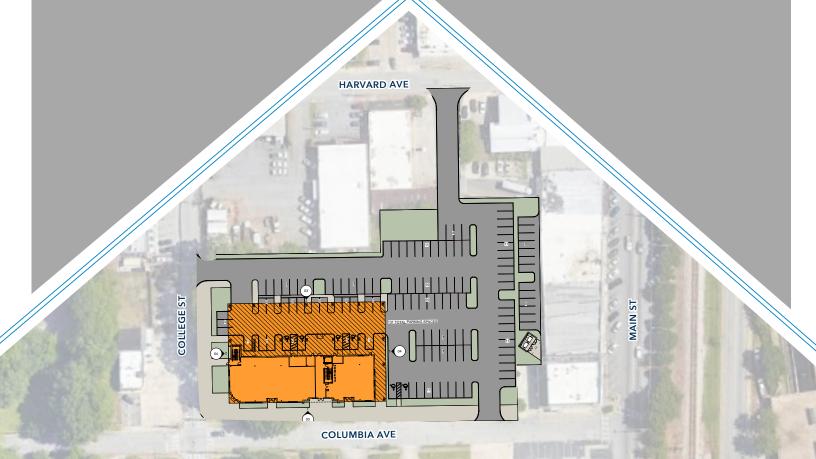

#### **HIGHLIGHTS:**

- » ±29,000 SF
- » Two-story medical office
- » Top floor: ±22,000 SF
- » Ground floor: ±6,700 SF
- » 5/1000 parking ratio
- » Covered drop-off area
- » Access points from Columbia Ave, Harvard Ave, and College St