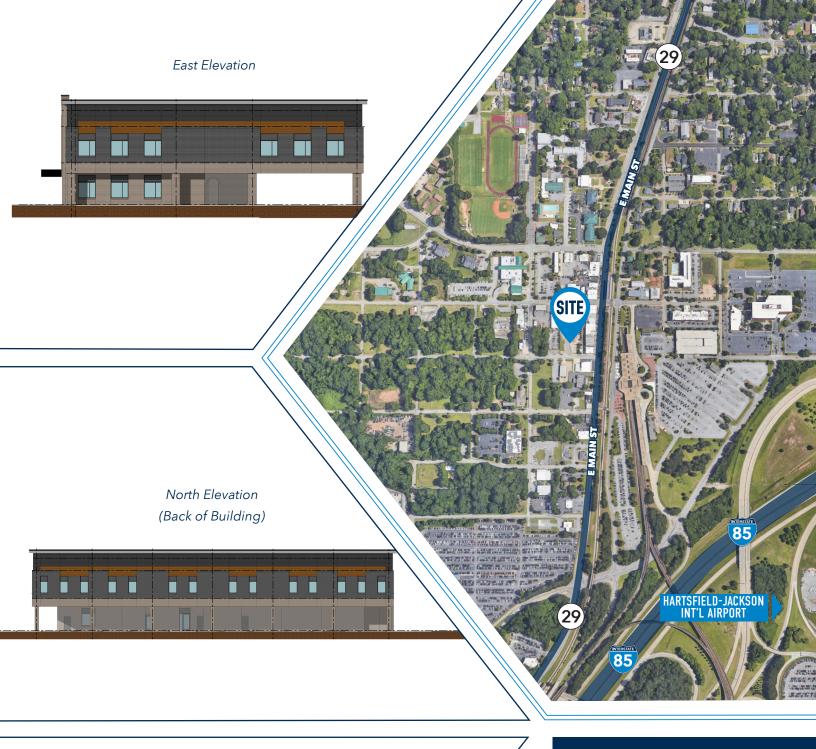

## LOCATION:

- » ±1,000 feet from MARTA College Park Transit Station
- » Minutes from Hartsfield-Jackson International Airport
- » Easy Access to I-85 and I-285
- » Located adjacent to College Park's Six West Development, which will include retail, dining, residential and a skytrain to the airport