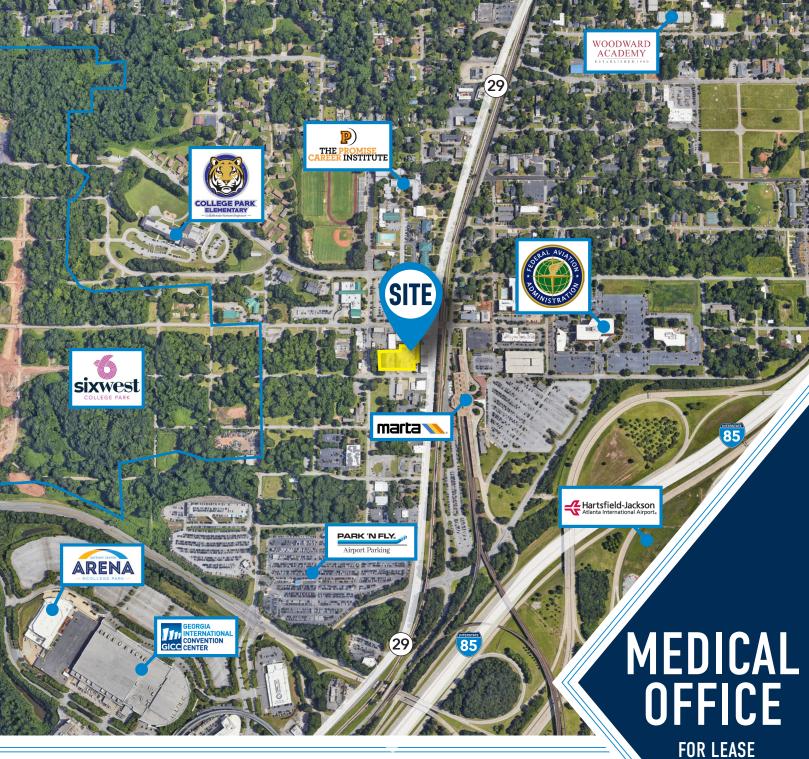

## LOCATION:

- » ±1,000 feet from MARTA College Park Transit Station
- » Minutes from Hartsfield-Jackson International Airport
- » Easy Access to I-85 and I-285
- » Located adjacent to College Park's Six West Development, which will include retail, dining, residential and a skytrain to the airport