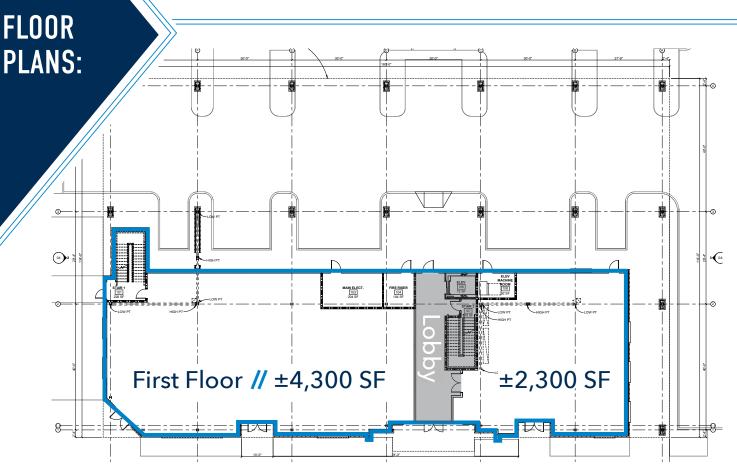

#### **HIGHLIGHTS:**

- » ±29,000 SF
- » Two-story medical office
- » Top floor: ±22,000 SF
- » Ground floor: ±6,700 SF
- » 5/1000 parking ratio
- » Covered drop-off area
- » Access points from Columbia Ave, Harvard Ave, and College St