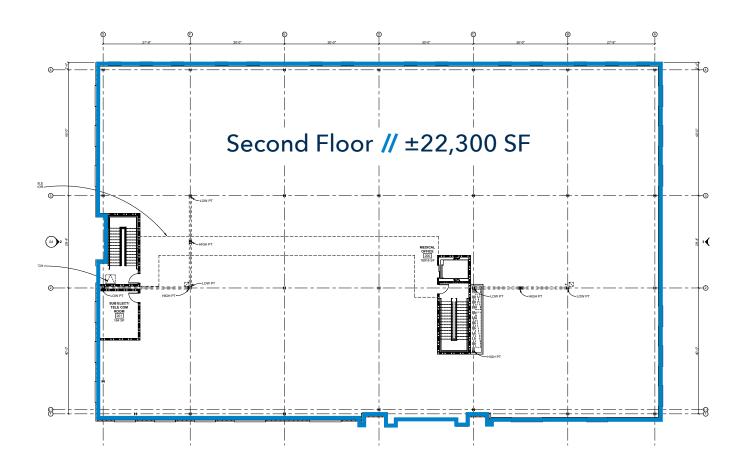

#### **HIGHLIGHTS:**

- » ±29,000 SF
- » Two-story medical office
- » Top floor: ±22,000 SF
- » Ground floor: ±6,700 SF
- » 5/1000 parking ratio
- » Covered drop-off area
- » Access points from Columbia Ave, Harvard Ave, and College St