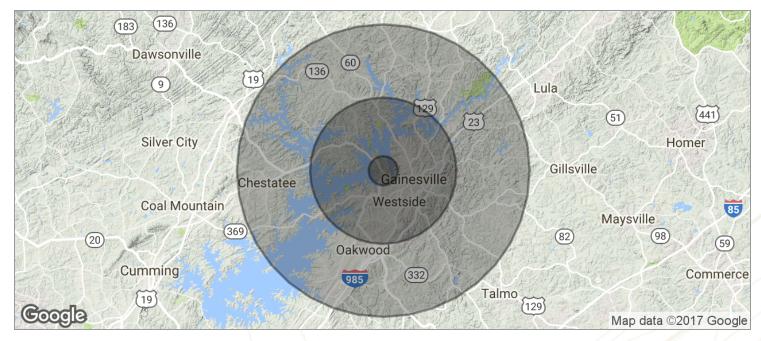

## **Demographics Map**

| POPULATION          | 1 MILE    | 5 MILES   | 10 MILES  |  |
|---------------------|-----------|-----------|-----------|--|
| TOTAL POPULATION    | 3,344     | 68,278    | 157,644   |  |
| MEDIAN AGE          | 30.0      | 32.1      | 34.2      |  |
| MEDIAN AGE (MALE)   | 28.7      | 31.1      | 33.3      |  |
| MEDIAN AGE (FEMALE) | 31.2      | 32.8      | 34.9      |  |
| HOUSEHOLDS & INCOME | 1 MILE    | 5 MILES   | 10 MILES  |  |
| TOTAL HOUSEHOLDS    | 1,263     | 23,454    | 53,873    |  |
| # OF PERSONS PER HH | 2.6       | 2.9       | 2.9       |  |
| AVERAGE HH INCOME   | \$60,429  | \$62,669  | \$66,628  |  |
| AVERAGE HOUSE VALUE | \$274,655 | \$259,334 | \$250,756 |  |

<sup>\*</sup> Demographic data derived from 2010 US Census