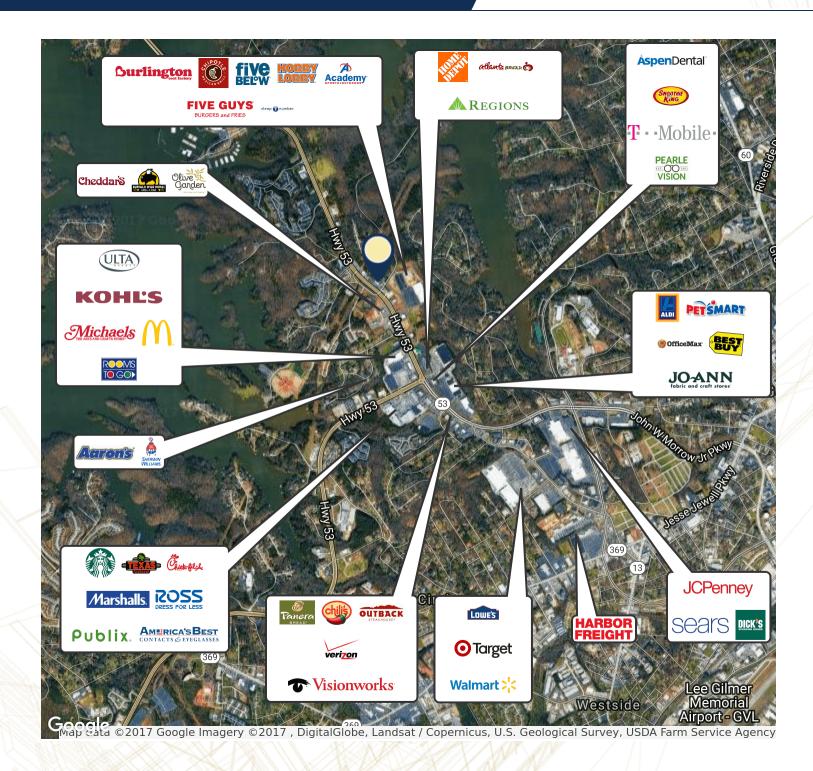

### **Retailer Map**

#### **PROPERTY HIGHLIGHTS**

- Prime retail space available along Gainesville's busiest retail corridor
- 1,520 square feet up to 3,400 square feet
- Corner property at lighted intersection of Dawsonville Highway & Ahaluna Drive
- Surrounded by other national and regional retailers such as Academy Sports, Burlington, Home Goods, Home Depot, Best Buy, Kohls, Marshall's, Ross, and Old Navy
- Near the recently completed Northlake Square Shopping Center, a new 200,000 SF power center anchored by Academy Sports
- 860 residential units proposed along Ahaluna Drive & Dawsonville Highway
- Current population of Gainesville-Hall County is approximately 200,000 residents