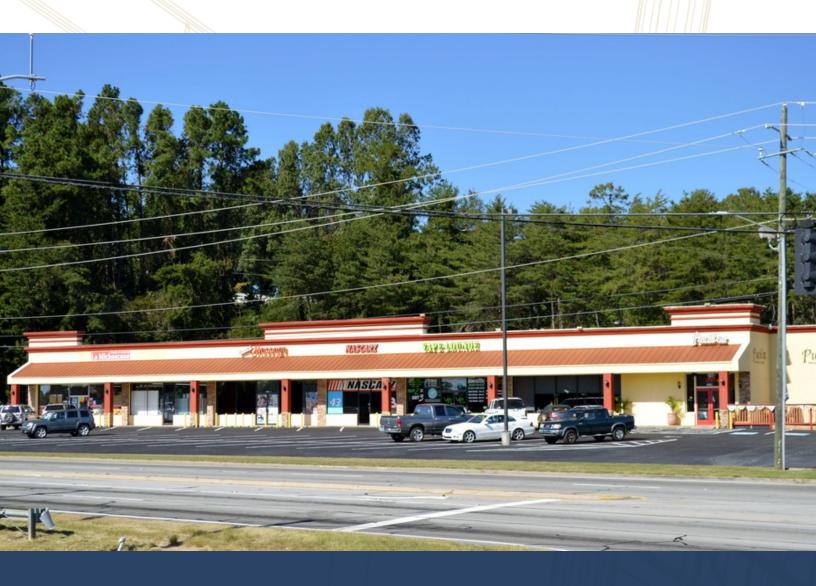

#### 1310 DAWSONVILLE HIGHWAY 1310 Dawsonville Highway NW, Gainesville, GA 30501

#### **PROPERTY HIGHLIGHTS**

- Prime retail space available along Gainesville's busiest retail corridor
- 1,520 square feet up to 3,400 square feet
- Corner property at lighted intersection of Dawsonville Highway & Ahaluna Drive
- Surrounded by other national and regional retailers such as Academy Sports, Burlington, Home Goods, Home Depot, Best Buy, Kohls, Marshall's, Ross, and Old Navy
- Near the recently completed Northlake Square Shopping Center, a new 200,000 SF power center anchored by Academy Sports
- 860 residential units proposed along Ahaluna Drive & Dawsonville Highway
- Current population of Gainesville-Hall County is approximately 200,000 residents