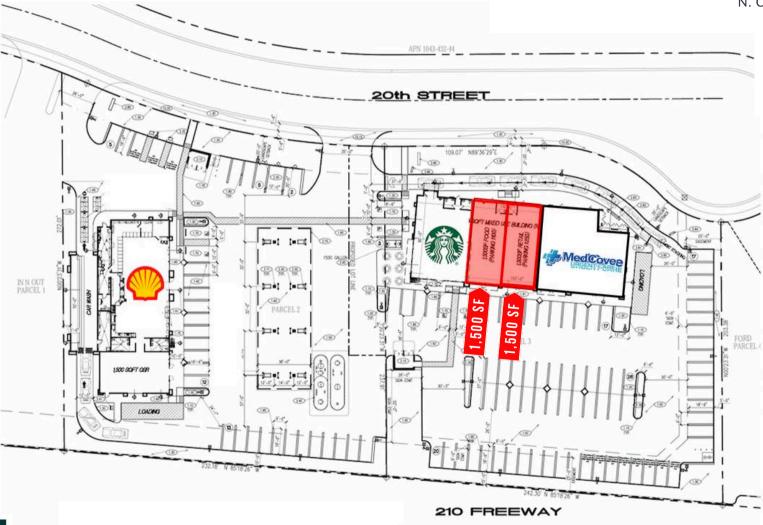

#### **AVAILABLE**

**Retail & QSR** | 1,500 - 3,000 Sq. Ft.

## SITE PLAN

RETAIL SPACE FOR LEASE | COLONIES CAMPUS CENTER

**1200-1202 E 20th St** N. Campus Ave & E 20th St Upland, CA 91784

**FOR LEASE** UP TO 3,000 SQ FT

BROKERAGE

MORE INFORMATION

Doug Wombacher, LIC# 1424025 Matt Berry, LIC#2134414 mberry@commercialwest.com | 949.723.7300