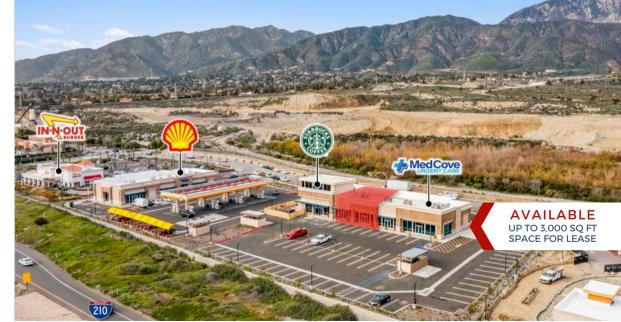

### COLONIES CAMPUS CENTER New Construction Retail

Join In 'n Out, Shell Gas Station, and Starbucks Drive Thru directly off I-210 freeway at N Campus Avenue in Upland. New construction retail space available on shared Starbucks pad.

- Freeway visibility; Approx. 194,000+ CPD
- New construction development neighboring In-n-Out and Ford of Upland
- Immediate co-tenants will include Shell gas station and Starbucks Drive Thru
- Strong demographics; affluent community with new housing and household incomes over \$140,000
- Located across I-210 Fwy from Colonies Crossroads shopping center

#### **AVAILABLE**

**Retail & QSR** | 1,500 - 3,000 Sq. Ft.

#### IN GOOD COMPANY

The new development located next to In-n-Out and and one of the highest volume ARCO stations in the country. Situated across from Colonies Crossroads, the most dominant power retail center in the region.