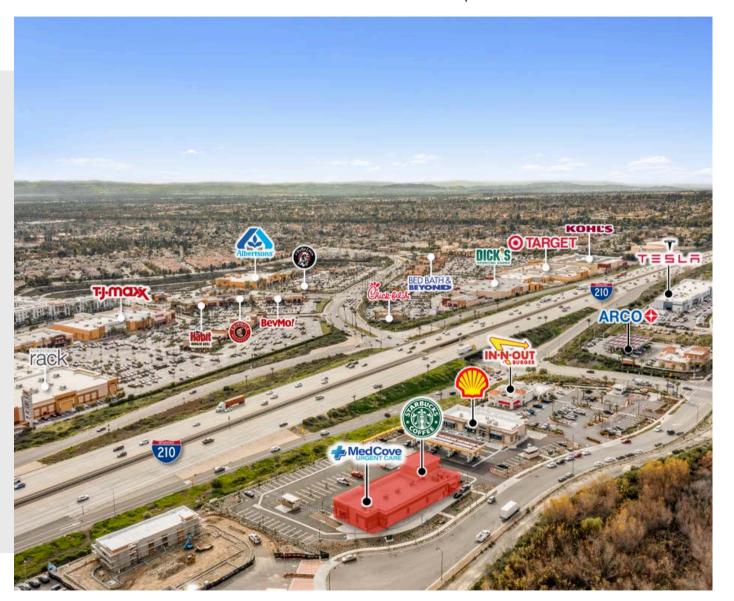

#### IN GOOD COMPANY

The new development located next to In-n-Out and and one of the highest volume ARCO stations in the country. Situated across from Colonies Crossroads, the most dominant power retail center in the region.

### BY THE NUMBERS

N Campus Ave. & E 20th St., Upland, CA 91784

**ESTIMATED POPULATION** 

1 mi | 10,676

2mi | 46,821

3 mi | 115,292

**AVERAGE HH INCOME** 

1 mi | \$147,214

2mi | \$132,758

3 mi | \$110,557

**DAYTIME POPULATION** 

1 mi | 9,730

2mi | 40,588

3 mi | 105,141

COMMERCIAL WEST BROKERAGE

Doug Wombacher, LIC# 1424025 Matt Berry, LIC#2134414 949.723.7300 | mberry@commercialwest.com www.commercialwest.com