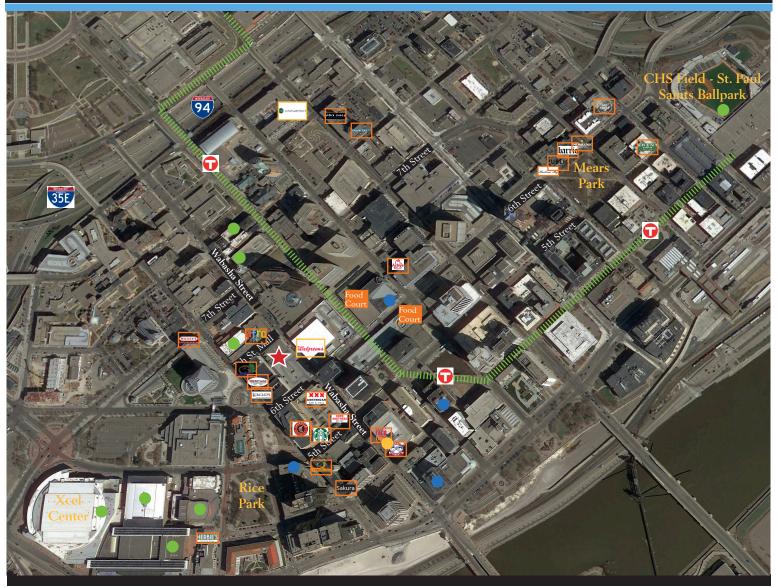

### The Grace Building

421 Wabasha Street North, St. Paul, MN 55102

RESTAURANTS/BARS Afro Deli Amsterdam Bar & Hall Barrio Bruegger's Bagels Chipotle Dunn Bros. Erbert and Gerberts Great Waters Brewing Company Handsome Hog Herbie's on the Park Kincaid's Loon Cafe St. Paul Meritage

Ox Cart Ale House Pazzaluna Urban Italian Public kitchen + bar Saint Dinette Sakura Restaurant & Bar Starbucks Taco Libre The Bulldog Lowertown

#### RETAIL/CONVENIENCE

Lunds & Byerlys Red Sea Market Walgreens

#### **ENTERTAINMENT**

CHS Field Fitzgerald Theater History Theater Ordway Center Palace Theatre Roy Wilkins Auditorium Saint Paul RiverCentre Xcel Energy Center

HOTELS
DoubleTree by Hilton Hotel 340 Hvatt Place InterContinental Saint Paul Hotel