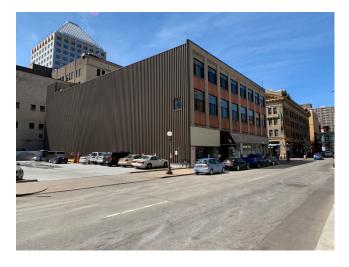

# The Grace Building

421 Wabasha Street North, St. Paul, MN 55102

## **Property Features**

- Sale Price \$4,250,000
- Located in the heart of Saint Paul
- 56,000 square foot central business district building
- Three story (plus full lower level) mixed-use 1941-built structure
- 14,000 15,000 square foot floor plates
- Full building
- Great natural light with large windows
- Easy access from I-94, I-35E and Hwy 52
- Transit access via Green Line and bus routes
- Many retail and entertainment amenities nearby
- Exterior signage available