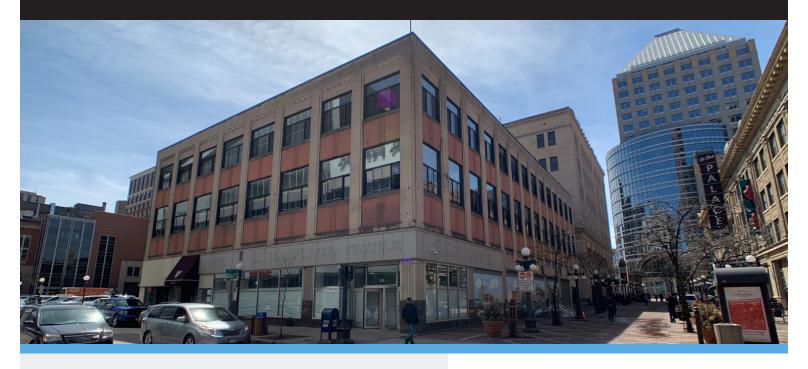

# The Grace Building

421 Wabasha Street North, St. Paul, MN 55102

## **Property Features**

- Sale Price \$4,250,000
- Located in the heart of Saint Paul
- 56,000 square foot central business district building
- Three story (plus full lower level) mixed-use 1941-built structure
- 14,000 15,000 square foot floor plates
- Full building
- Great natural light with large windows
- Easy access from I-94, I-35E and Hwy 52
- Transit access via Green Line and bus routes
- Many retail and entertainment amenities nearby
- Exterior signage available