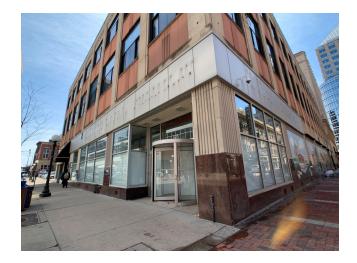

# The Grace Building

421 Wabasha Street North, St. Paul, MN 55102

## **Property Features**

- Sale Price \$4,250,000
- Located in the heart of Saint Paul
- 56,000 square foot central business district building
- Three story (plus full lower level) mixed-use 1941-built structure
- 14,000 15,000 square foot floor plates
- Full building
- Great natural light with large windows
- Easy access from I-94, I-35E and Hwy 52
- Transit access via Green Line and bus routes
- Many retail and entertainment amenities nearby
- Exterior signage available