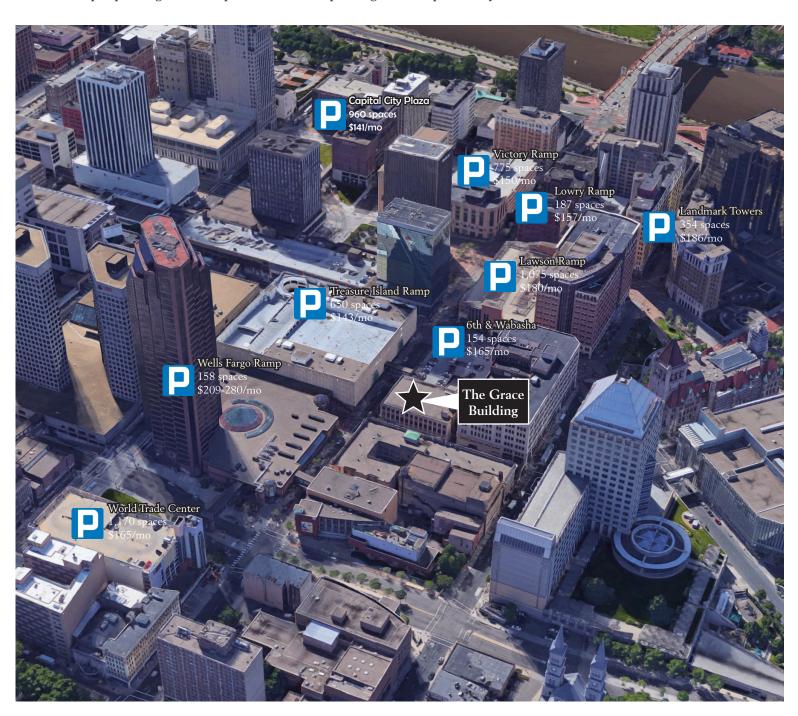

## **Parking**

There is ample parking with ramps and on-street parking in close proximity.