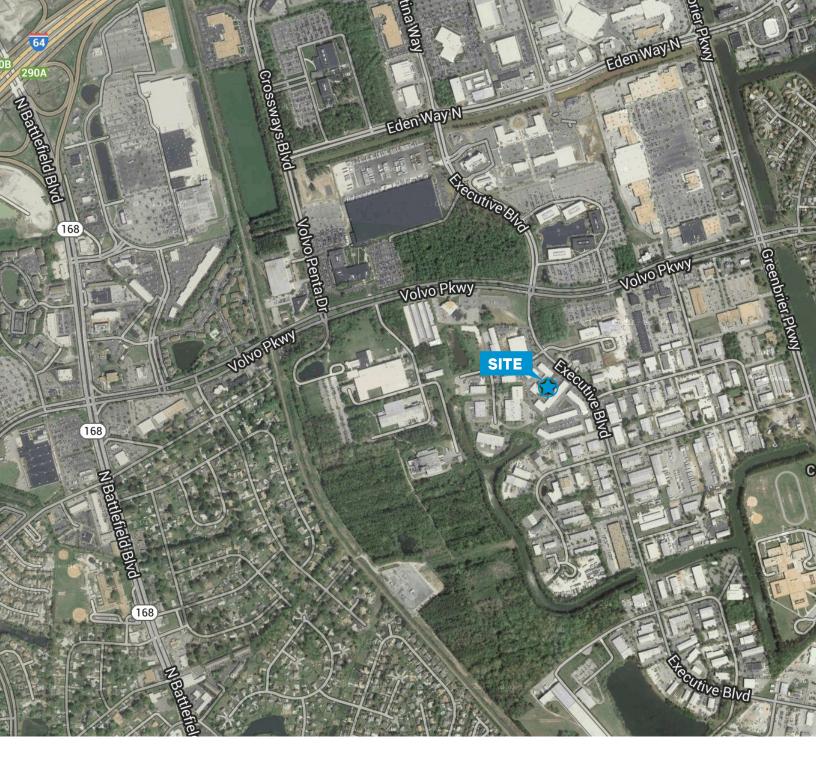

## FOR LEASE | 1244 Executive Blvd, Chesapeake | VA

NOW AVAILABLE

1244 Executive Boulevard is a centrally located, three building,  $\pm$  93,219 SF, office/warehouse project in the popular submarket of Greenbrier. Locally managed property with two suites currently available.