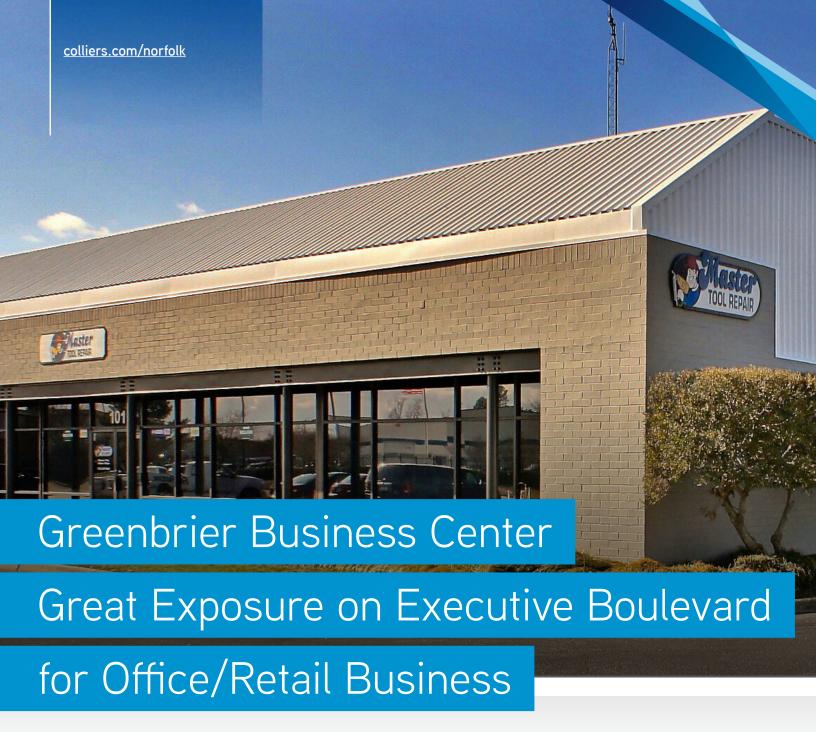

## FOR LEASE | 1244 Executive Blvd, Chesapeake | VA

NOW AVAILABLE

1244 Executive Boulevard is a centrally located, three building,  $\pm$  93,219 SF, office/warehouse project in the popular submarket of Greenbrier. Locally managed property with two suites currently available.