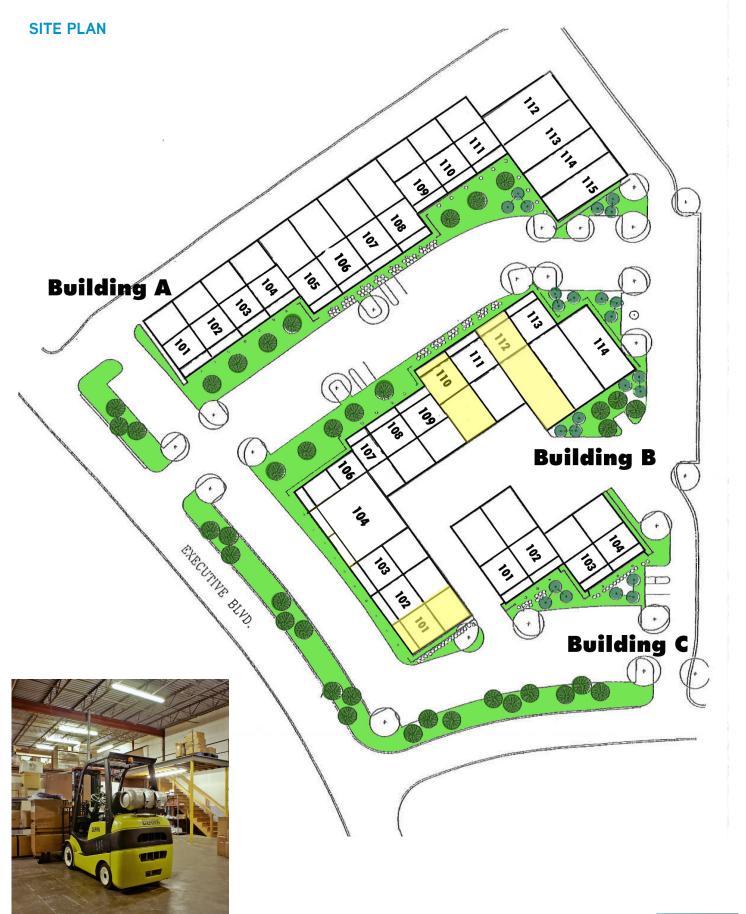

## FOR LEASE | 1244 Executive Blvd, Chesapeake | VA

NOW AVAILABLE

1244 Executive Boulevard is a centrally located, three building,  $\pm$  93,219 SF, office/warehouse project in the popular submarket of Greenbrier. Locally managed property with two suites currently available.

# **SPACE AVAILABILITY**

| Building   | Suite   | F         | Office    | Warehouse | Loading         |
|------------|---------|-----------|-----------|-----------|-----------------|
| BUILDING B | B - 110 | 2,819 RSF | 1,747 RSF | 1,072 RSF | Rear Grade Door |
|            | B - 101 | 4,465 RSF | 3,087 RSF | 1,378 RSF | Rear Grade Door |
|            | B- 112  | 3,970 RSF | 2,000 RSF | 1,970 RSF | Rear Grade Door |