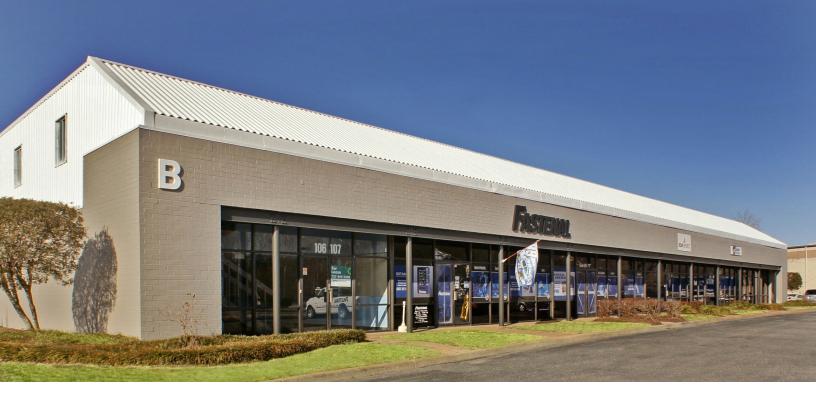

# **SPACE AVAILABILITY**

| Building   | Suite   | F         | Office    | Warehouse | Loading         |
|------------|---------|-----------|-----------|-----------|-----------------|
| BUILDING B | B - 110 | 2,819 RSF | 1,747 RSF | 1,072 RSF | Rear Grade Door |
|            | B - 101 | 4,465 RSF | 3,087 RSF | 1,378 RSF | Rear Grade Door |
|            | B- 112  | 3,970 RSF | 2,000 RSF | 1,970 RSF | Rear Grade Door |