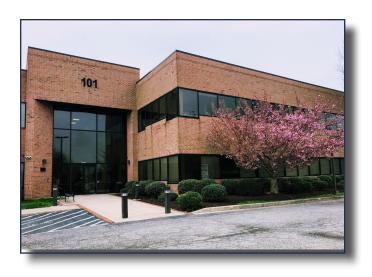

## THE BOHEMIA BUILDING

101 LOG CANOE CIR. • STEVENSVILLE, MD 21666

### MILEAGE TO LANDMARKS

Bay Bridge: 1 Mile Washington: 43 Miles Annapolis: 12 Miles Easton: 28 Miles

Located in the Chesapeake Bay Business Park, this is an office space facility. Well suited for therapists, accountants, lawyers and other professional service companies.