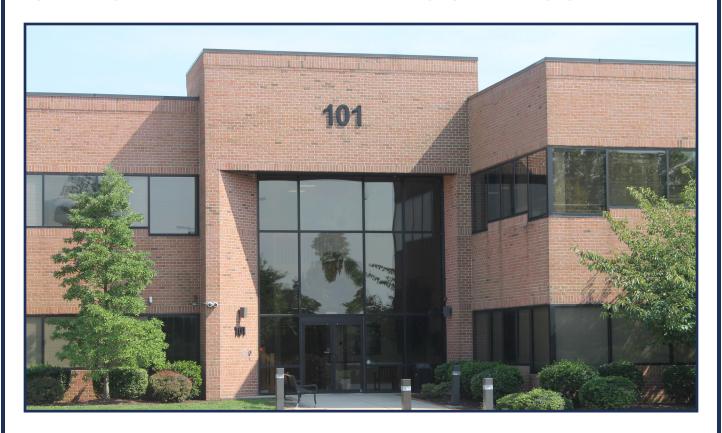

## THE BOHEMIA BUILDING

101 LOG CANOE CIR. • STEVENSVILLE, MD 21666

### MILEAGE TO LANDMARKS

Bay Bridge: 1 Mile Washington: 43 Miles Annapolis: 12 Miles Easton: 28 Miles

Located in the Chesapeake Bay Business Park, this is an office space facility. Well suited for therapists, accountants, lawyers and other professional service companies.