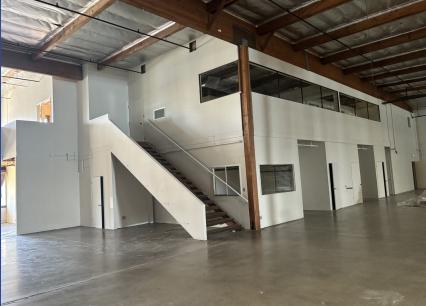

## 3131 Lomita Boulevard Torrance, CA 90505

43,010 SF Industrial for Lease

### **Building:**

- 43,010 SF
- 7,000 SF Office Space
- 22' Clear Height
- 6 GL Loading Doors
- 1200 Amp Power
- 117 Parking Stalls
- M2 Zoning

## Highlights:

Prime Torrance Location