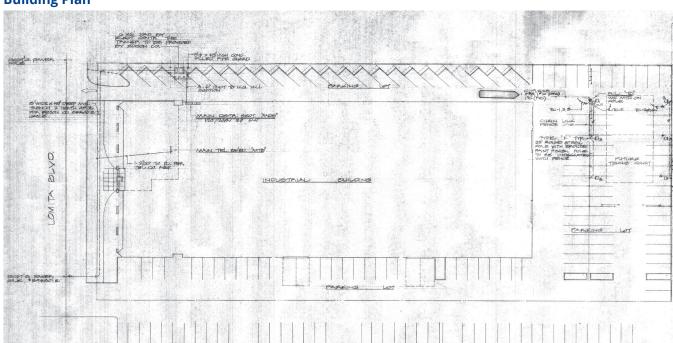

55 elizabeth.capati@colliers.com

#### **Colliers**

2141 Rosecrans Ave Suite 1120 El Segundo, CA 90245

## 3131 Lomita Boulevard Torrance, CA 90505

43,010 SF Industrial for Lease

### **Building:**

- 43,010 SF
- 7,000 SF Office Space
- 22' Clear Height
- 6 GL Loading Doors
- 1200 Amp Power
- 117 Parking Stalls
- M2 Zoning

## Highlights:

Prime Torrance Location

#### **Pricing:**

- \$1.25 Gross / PSF / Mo
- \* Pricing is for Year
   One and will remain
   \$1.95 Gross/ PSF / Mo
   Thereafter











## **Jeff Smart**

Senior Executive Vice President Lic. 00918873 +1 310 321 1812 jeffrey.smart@colliers.com

## **Elizabeth Capati**

Senior Associate Lic. 02109628 +1 310 321 1855 elizabeth.capati@colliers.com



## 3131 Lomita Boulevard

## Site Plan & Location

## **Building Plan**



#### Location



This document has been prepared by Colliers International for advertising and general information only. Colliers International makes no guarantees, representations or warranties of any kind, expressed or implied, regarding the information including, but not limited to, warranties of content, accuracy and reliability. Any interested party should undertake their own inquiries as to the accuracy of the information. Colliers International excludes unequivocally all inferred or implied terms, conditions and warranties arising out of this document and excludes all liability for loss and damages arising there from. This publication is the copyrighted property of Colliers International and/or its licensor(s). ©2021. All rights reserved.

## **Get In Touch**

## **Jeff Smart**

S