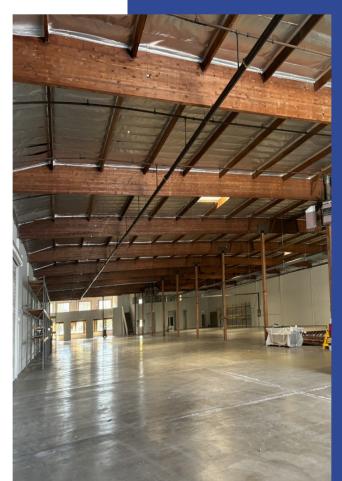

### **Building:**

- 43,010 SF
- 7,000 SF Office Space
- 22' Clear Height
- 6 GL Loading Doors
- 1200 Amp Power
- 117 Parking Stalls
- M2 Zoning

## **Building Plan**