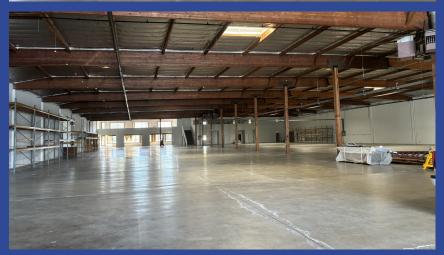

## 3131 Lomita Boulevard Torrance, CA 90505

43,010 SF Industrial for Lease

### **Building:**

- 43,010 SF
- 7,000 SF Office Space
- 22' Clear Height
- 6 GL Loading Doors
- 1200 Amp Power
- 117 Parking Stalls
- M2 Zoning

## Highlights:

Prime Torrance Location