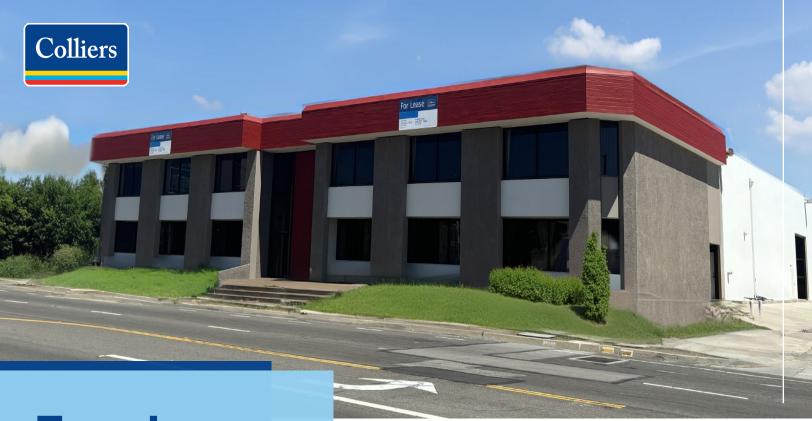

## 3131 Lomita Boulevard Torrance, CA 90505

43,010 SF Industrial for Lease

### **Building:**

- 43,010 SF
- 7,000 SF Office Space
- 22' Clear Height
- 6 GL Loading Doors
- 1200 Amp Power
- 117 Parking Stalls
- M2 Zoning

## Highlights:

Prime Torrance Location