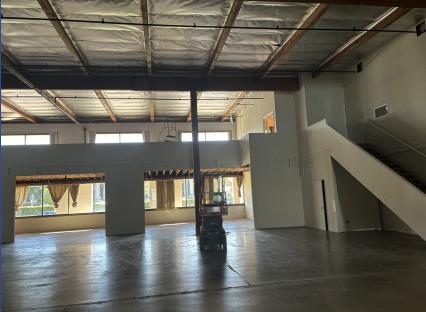

### **Building:**

- 43,010 SF
- 7,000 SF Office Space
- 22' Clear Height
- 6 GL Loading Doors
- 1200 Amp Power
- 117 Parking Stalls
- M2 Zoning

## **Building Plan**