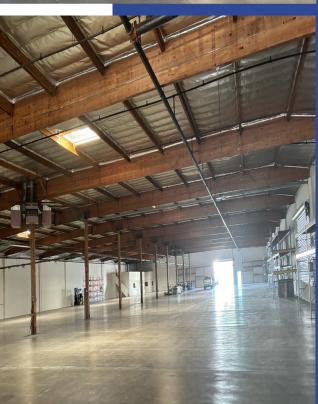

### **Building:**

- 43,010 SF
- 7,000 SF Office Space
- 22' Clear Height
- 6 GL Loading Doors
- 1200 Amp Power
- 117 Parking Stalls
- M2 Zoning

## **Building Plan**