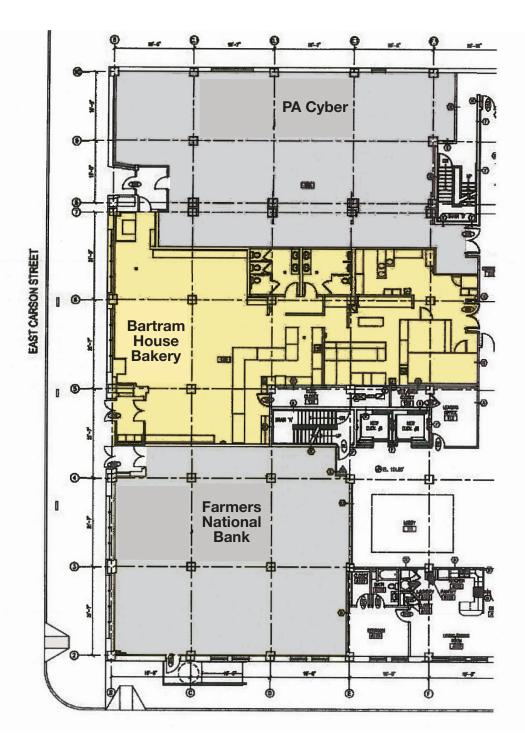

#### **Highlights**

- 3,536 Sq. Ft.
- Retail/Office/Restaurant/Medical/ Salon Space
- Former Bartram House Bakery
- Second Generation Restaurant
- Fully Built-Out
- Located in the ground floor of high end Brix residential apartment building in trendy South Side