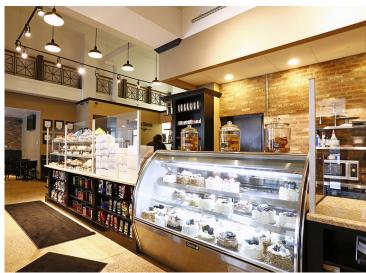

#### **Highlights**

- 3,536 Sq. Ft.
- Retail/Office/Restaurant/Medical/ Salon Space
- Former Bartram House Bakery
- Second Generation Restaurant
- Fully Built-Out
- Located in the ground floor of high end Brix residential apartment building in trendy South Side