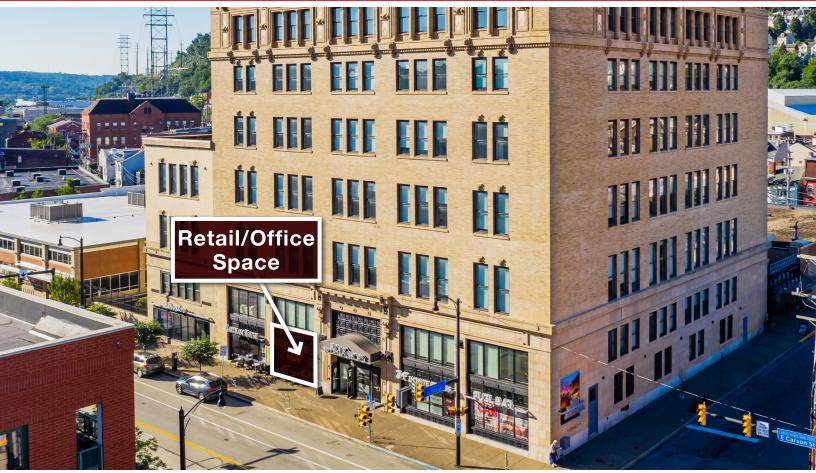

# **The Brix** 75 S 26th Street Pittsburgh, PA 15203

#### **Highlights**

- 3,536 Sq. Ft.
- Retail/Office/Restaurant/Medical/ Salon Space
- Former Bartram House Bakery
- Second Generation Restaurant
- Fully Built-Out
- Located in the ground floor of high end Brix residential apartment building in trendy South Side