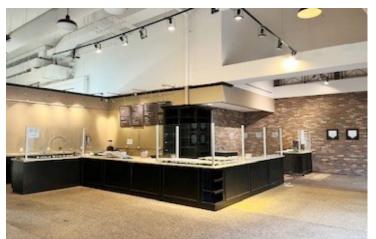

#### **Highlights**

- 3,536 Sq. Ft.
- Retail/Office/Restaurant/Medical/ Salon Space
- Former Bartram House Bakery
- Second Generation Restaurant
- Fully Built-Out
- Located in the ground floor of high end Brix residential apartment building in trendy South Side