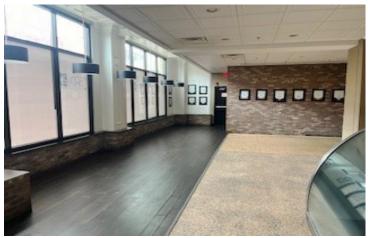

#### **Highlights**

- 3,536 Sq. Ft.
- Retail/Office/Restaurant/Medical/ Salon Space
- Former Bartram House Bakery
- Second Generation Restaurant
- Fully Built-Out
- Located in the ground floor of high end Brix residential apartment building in trendy South Side