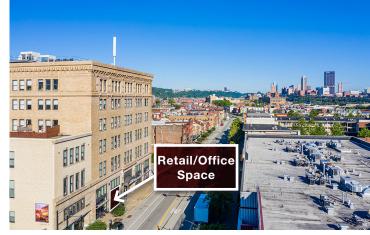

# **The Brix** 75 S 26th Street Pittsburgh, PA 15203

#### **Highlights**

- 3,536 Sq. Ft.
- Retail/Office/Restaurant/Medical/ Salon Space
- Former Bartram House Bakery
- Second Generation Restaurant
- Fully Built-Out
- Located in the ground floor of high end Brix residential apartment building in trendy South Side