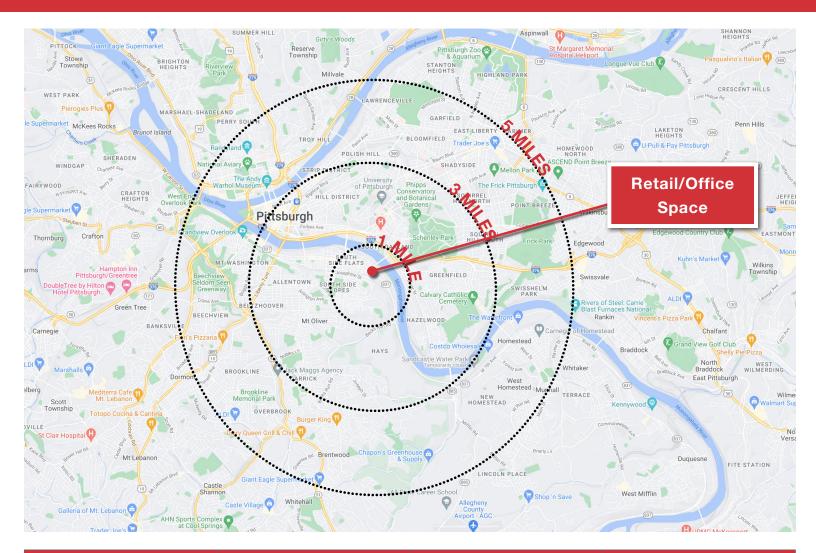

## **The Brix** 75 S 26th Street Pittsburgh, PA 15203

| CATEGORY             | 1 MILE   | 3 MILES  | 5 MILES  |
|----------------------|----------|----------|----------|
| 2023 Population      | 19,480   | 172,043  | 390,213  |
| 2023 Households      | 9,323    | 78,477   | 177,921  |
| Avg Household Income | \$63,692 | \$79,020 | \$77,485 |
| Daytime Employment   | 20,332   | 327,248  | 403,818  |
| Businesses           | 2,337    | 20,819   | 29,410   |