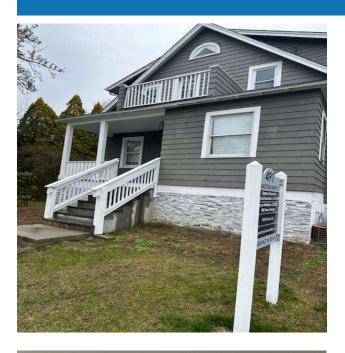

## Commercial Property for Lease 491 Lexington Avenue, Mount Kisco, NY

## **Property Highlights:**

- +/- 1,500 SF 2nd Floor (could be subdivided)
- Private bathroom
- Recently renovated
- Ample parking
- Perfect for Medical or Professionals
- First Class Office Space
- Easy access to the Saw Mill River Parkway and I-684
- Close proximity to Metro North Train Station and the Village of Mount Kisco
- 24/7 Building Access