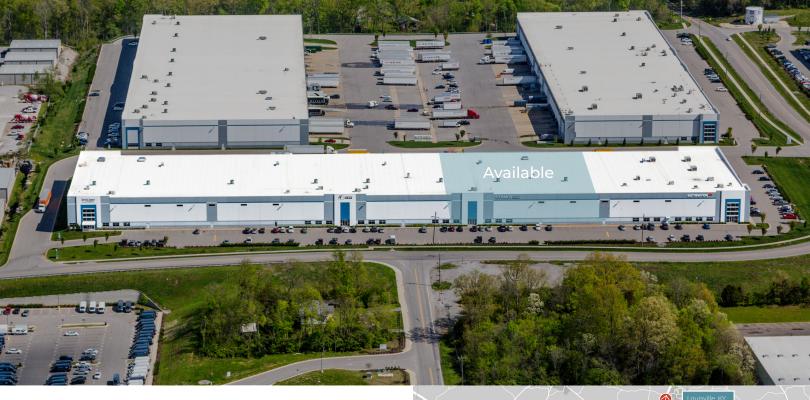

## **For Lease**

Park 24 Building 1 270 Mason Road, La Vergne TN

### 48,029 Square Feet Available

### **BUILDING HIGHLIGHTS**

- Available 3/1/2025
- 191,923 Total Building SF
- 48,029 SF Available
- 2,087 SF Office
- 5,000 SF of Secured Outdoor Storage
- 222' Building Depth
- 54' x 54' Typical Column Spacing, 60' Speed Bays
- 32' Clear Height
- Read Load Configuration
- 54' x 54' Typical Column Spacing, 60' Speed Bays
- 12 Dock Doors
- 1 Drive-In Door
- 120' Truck Court Depth
- ±58 Auto Parks
- 7" Floor Slab
- 60 Mil Mechanically Attached TPO Roof
- ESFR Fire Protection
- LED Interior Lights