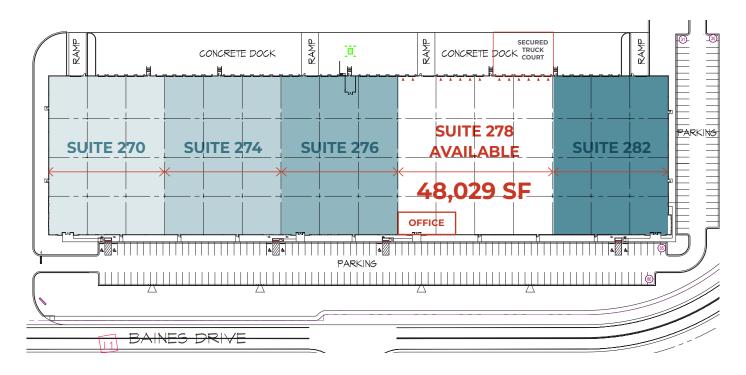

### 48,029 Square Feet Available

### **BUILDING HIGHLIGHTS**

- Available 3/1/2025
- 191,923 Total Building SF
- 48,029 SF Available
- 2,087 SF Office
- 5,000 SF of Secured Outdoor Storage
- 222' Building Depth
- 54' x 54' Typical Column Spacing, 60' Speed Bays
- 32' Clear Height
- Read Load Configuration
- 54' x 54' Typical Column Spacing, 60' Speed Bays
- 12 Dock Doors
- 1 Drive-In Door
- 120' Truck Court Depth
- ±58 Auto Parks
- 7" Floor Slab
- 60 Mil Mechanically Attached TPO Roof
- ESFR Fire Protection
- LED Interior Lights