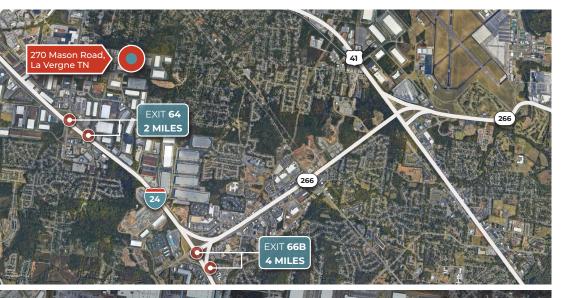

## **For Lease**

Park 24 Building 1 270 Mason Road, La Vergne TN

### 48,029 Square Feet Available



### **BUILDING HIGHLIGHTS**

- Available 3/1/2025
- 191,923 Total Building SF
- 48,029 SF Available
- 2,087 SF Office
- 5,000 SF of Secured Outdoor Storage
- 222' Building Depth
- 54' x 54' Typical Column Spacing, 60' Speed Bays
- 32' Clear Height
- Read Load Configuration
- 54' x 54' Typical Column Spacing, 60' Speed Bays
- 12 Dock Doors
- 1 Drive-In Door
- 120' Truck Court Depth
- ±58 Auto Parks
- 7" Floor Slab
- 60 Mil Mechanically Attached TPO Roof
- ESFR Fire Protection
- LED Interior Lights



# CLARION PARTNERS







**Egress** 







### Bo Fulk, SIOR

+1 615 598 8273 bo.fulk@kbcadvisors.com

#### **Owen Roberts**

+1 706 765 7752 owen.roberts@kbcadvisors.com

© 2024 KBC ADVISORS This information has been obtained from sources believed to be reliable but has not been verified for accuracy or completeness. You should conduct a careful, independent investigation of the property and verify all information. Any reliance on this information is solely at your own risk. The KBC ADVISORS logo is a service mark of KBC ADVISORS. All other marks displayed on this document are the property of their respective owners. Photos herein are the property of their respective owners. Use of these images without the express written consent of the owners is prohibited.