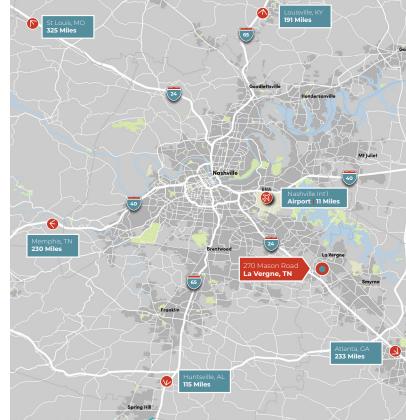

## **For Lease**

Park 24 Building 1 270 Mason Road, La Vergne TN

### 48,029 Square Feet Available



### **BUILDING HIGHLIGHTS**

- Available 3/1/2025
- 191,923 Total Building SF
- 48,029 SF Available
- 2,087 SF Office
- 5,000 SF of Secured Outdoor Storage
- 222' Building Depth
- 54' x 54' Typical Column Spacing, 60' Speed Bays
- 32' Clear Height
- Read Load Configuration
- 54' x 54' Typical Column Spacing, 60' Speed Bays
- 12 Dock Doors
- 1 Drive-In Door
- 120' Truck Court Depth
- ±58 Auto Parks
- 7" Floor Slab
- 60 Mil Mechanically Attached TPO Roof
- ESFR Fire Protection
- LED Interior Lights



# CLARION PARTNERS







**Egress** 







### Bo Fulk, SIOR

+1 615 598 8273 bo.fulk@kbcadvisors.com

#### **Owen Roberts**

+1 706 765 7752 owen.roberts@kbcadvisors.com

© 2024 KBC ADVISORS This information has been obtained from sources believed to be reliable but has not been verified for accuracy or completeness. You should conduct a careful, independent investigation of the property and verify all information. Any reliance on this information is solely at your own risk. The KBC ADVISORS logo is a service mark of KBC ADVISORS. All other marks displayed on this document are the property of their respective owners. Photos herein are the property of their respective owners. Use of these images without the express written consent of the owners is prohibited.