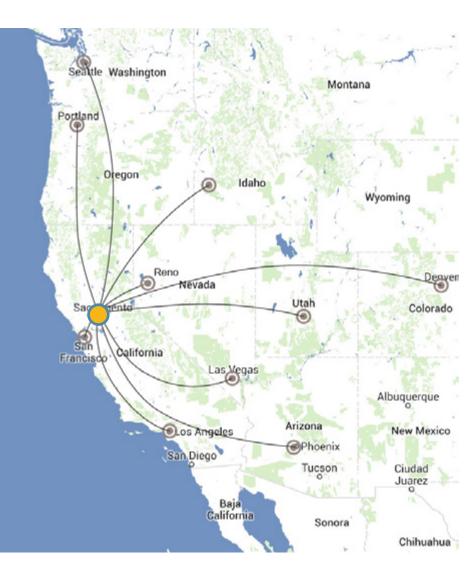

## DRIVE TIME MAP

#### Local & Regional Approximate Drive Times and Mileage

| Stockton      | Drive Times<br>1 hr 13 min | Mileage<br>71.0 miles |
|---------------|----------------------------|-----------------------|
|               |                            |                       |
| San Francisco | 1 hr 56 min                | 107 miles             |
| San Jose      | 2 hr 19 min                | 139 miles             |
| Fresno        | 3 hr7 min                  | 189 miles             |
| Los Angeles   | 6 hr 4 min                 | 408 miles             |
| Reno          | 1 hr 54 min                | 117 miles             |

## Western U.S. Approximately Drive Times

|                    | <b>Drive Times</b> | Mileage     |
|--------------------|--------------------|-------------|
| Denver, CO         | 17 hr 2 min        | 1,152 miles |
| Phoenix, AZ        | 11 hr 28 min       | 779 miles   |
| Seattle, WA        | 11 hr 38 min       | 744 miles   |
| Salt Lake City, UT | 8 hr 59 min        | 635 miles   |
| Las Vegas, NV      | 8 hr 50 min        | 581 miles   |
| Portland, OR       | 9 hr 4 min         | 572 miles   |
| Boise, ID          | 8 hr 6 min         | 537 miles   |