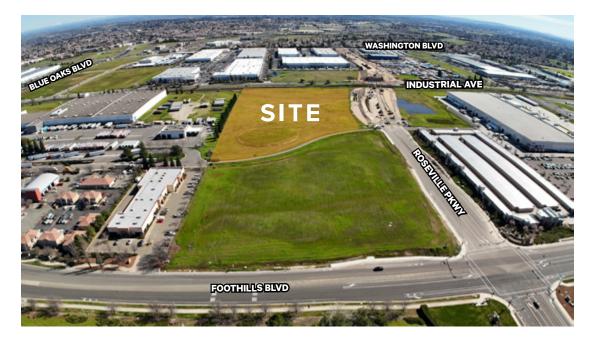

## PERMIT-READY SPEC TO SUIT SITE ±206,833 SF DISTRIBUTION WAREHOUSE

751 Roseville Parkway | Roseville, CA 95678

BLUE OAKS BLVD

SITE

01-1-1-1-1

FREEDOMWAY