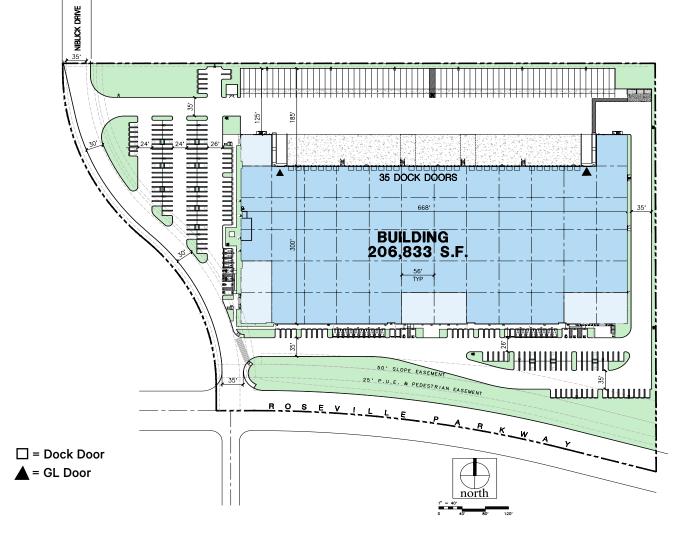

## **BUILDING FEATURES**

- 13.4 acres of land
- 35 dock loading positions
- 2 ground level doors
- 63 trailer parking stalls
- 233 passenger vehicle parking stalls
- ±36' min. clear height
- Column spacing ±56'X60'
- ±3,000 amps of 480 volt power
- Zoning M-1 Light Industrial

- ESFR sprinkler system
- Placer County APN 017-232-007
- Water: 24" main in Foothills Blvd.
- Sewer: 16" main in Foothills Blvd. and 8" in Niblick Dr.
- Storm: 18" main in Foothills Blvd. and 30" in Niblick Dr.
- Gas: PG&E
- Telephone: Surewest
- Electricity: Roseville Electric
- Bonds: No Mello Roos