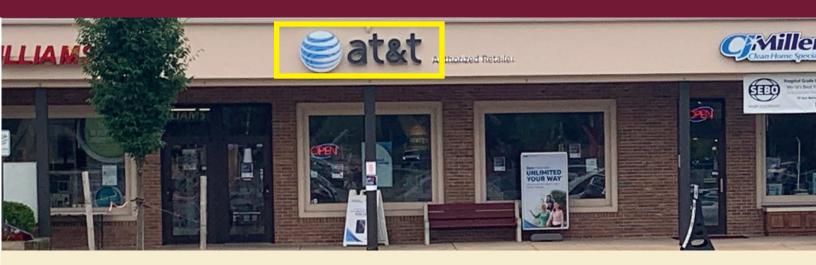

# **Retail Space FOR LEASE** 3,300 Sq. Ft. & 6,400 Sq. Ft.

HENNINGS MEADOWBROOK PLAZA • 290 MAIN ST. • HARLEYSVILLE, PA 19438

Space available is the section shown above (AT & T 3,300 sq. ft.) that is to the right of Sherwin Williams & to the left of CJ Miller Vacuum.

## Former AT & T Store - 3,300 Sq. Ft.

Schematic showing the current mix of open showroom in the front and offices in the back of the store