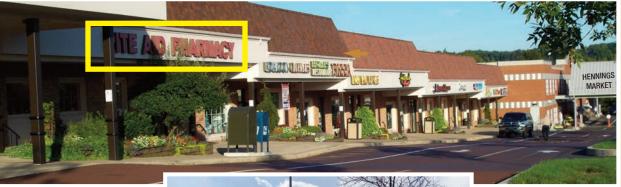

AND

the former Rite-Aid Pharmacy (6,400 sq. ft.)

### Former Rite-Aid Store - 6,400 Sq. Ft.

12' deep alcove at the back of the store used for filling prescriptions.

Dimensions: 64' wide by 100' deep.

7 aisles of racking currently in the store. Racking will be removed.