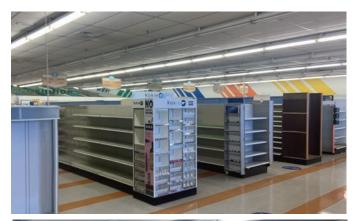

### Former Rite-Aid Store - 6,400 Sq. Ft.

12' deep alcove at the back of the store used for filling prescriptions.

Dimensions: 64' wide by 100' deep.

7 aisles of racking currently in the store. Racking will be removed.