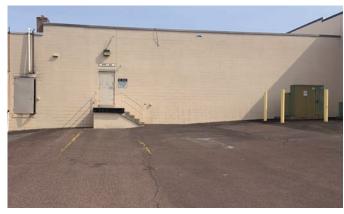

Separate Men's and Women's bathroom at the rear of the store.

Rear loading door and some rear parking available.