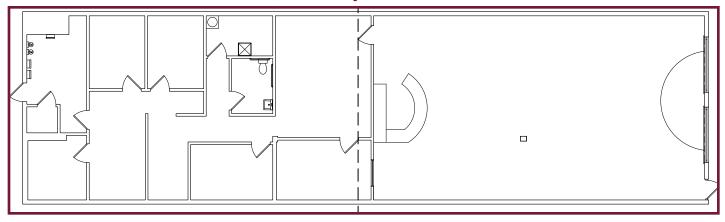

## Former AT & T Store - 3,300 Sq. Ft.

Schematic showing the current mix of open showroom in the front and offices in the back of the store

### Former Rite-Aid Store - 6,400 Sq. Ft.

12' deep alcove at the back of the store used for filling prescriptions.

Dimensions: 64' wide by 100' deep.

7 aisles of racking currently in the store. Racking will be removed.

Separate Men's and Women's bathroom at the rear of the store.

Rear loading door and some rear parking available.