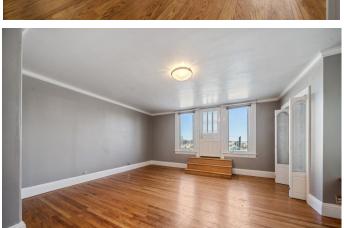

VACANT- two-story upper unit. Consisting of five bedrooms and three bathrooms- flooded with plentiful natural light. Updated kitchen and adjoining laundry room with access to back stairs. High ceilings- detailed wainscoting and hardwood flooring continue from the sun-bathed living room into the formal dining room, which presents Northfacing views of San Francisco & glimpses of the Golden Gate Bridge and the Marin Headlands. The timeless staircase leads you to the top floor of the upper unit, presenting a spacious family room, two bedrooms, one bathroom and access to the roof deck, capturing breath-taking views of San Francisco and the Pacific Ocean.

Lower unit is seller occupied with four bedrooms and two updated bathrooms. The foyer welcomes you with high ceilings- spotlighting the charming wainscoting along the extensive hallway. This unit boasts a formal living room & dining room, both accentuating baroque gas fireplaces and further embracing hardwood flooring throughout the unit. The updated kitchen is adjacent to a laundry room with access to back stairs leading to a manicured garden.