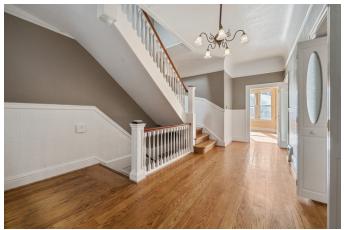

VACANT- two-story upper unit. Consisting of five bedrooms and three bathrooms- flooded with plentiful natural light. Updated kitchen and adjoining laundry room with access to back stairs. High ceilings- detailed wainscoting and hardwood flooring continue from the sun-bathed living room into the formal dining room, which presents Northfacing views of San Francisco & glimpses of the Golden Gate Bridge and the Marin Headlands. The timeless staircase leads you to the top floor of the upper unit, presenting a spacious family room, two bedrooms, one bathroom and access to the roof deck, capturing breath-taking views of San Francisco and the Pacific Ocean.

Lower unit is seller occupied with four bedrooms and two updated bathrooms. The foyer welcomes you with high ceilings- spotlighting the charming wainscoting along the extensive hallway. This unit boasts a formal living room & dining room, both accentuating baroque gas fireplaces and further embracing hardwood flooring throughout the unit. The updated kitchen is adjacent to a laundry room with access to back stairs leading to a manicured garden.