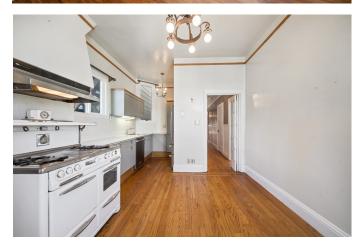

VACANT- two-story upper unit. Consisting of five bedrooms and three bathrooms- flooded with plentiful natural light. Updated kitchen and adjoining laundry room with access to back stairs. High ceilings- detailed wainscoting and hardwood flooring continue from the sun-bathed living room into the formal dining room, which presents Northfacing views of San Francisco & glimpses of the Golden Gate Bridge and the Marin Headlands. The timeless staircase leads you to the top floor of the upper unit, presenting a spacious family room, two bedrooms, one bathroom and access to the roof deck, capturing breath-taking views of San Francisco and the Pacific Ocean.

Lower unit is seller occupied with four bedrooms and two updated bathrooms. The foyer welcomes you with high ceilings- spotlighting the charming wainscoting along the extensive hallway. This unit boasts a formal living room & dining room, both accentuating baroque gas fireplaces and further embracing hardwood flooring throughout the unit. The updated kitchen is adjacent to a laundry room with access to back stairs leading to a manicured garden.