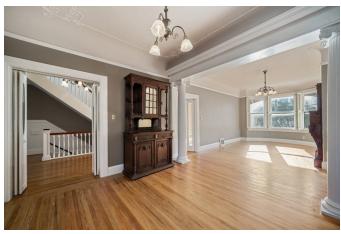

VACANT- two-story upper unit. Consisting of five bedrooms and three bathrooms- flooded with plentiful natural light. Updated kitchen and adjoining laundry room with access to back stairs. High ceilings- detailed wainscoting and hardwood flooring continue from the sun-bathed living room into the formal dining room, which presents Northfacing views of San Francisco & glimpses of the Golden Gate Bridge and the Marin Headlands. The timeless staircase leads you to the top floor of the upper unit, presenting a spacious family room, two bedrooms, one bathroom and access to the roof deck, capturing breath-taking views of San Francisco and the Pacific Ocean.

Lower unit is seller occupied with four bedrooms and two updated bathrooms. The foyer welcomes you with high ceilings- spotlighting the charming wainscoting along the extensive hallway. This unit boasts a formal living room & dining room, both accentuating baroque gas fireplaces and further embracing hardwood flooring throughout the unit. The updated kitchen is adjacent to a laundry room with access to back stairs leading to a manicured garden.