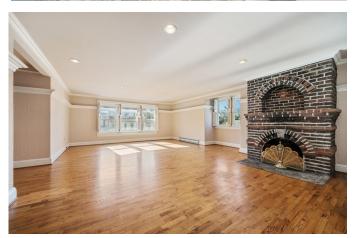

Lower unit is seller occupied with four bedrooms and two updated bathrooms. The foyer welcomes you with high ceilings- spotlighting the charming wainscoting along the extensive hallway. This unit boasts a formal living room & dining room, both accentuating baroque gas fireplaces and further embracing hardwood flooring throughout the unit. The updated kitchen is adjacent to a laundry room with access to back stairs leading to a manicured garden.