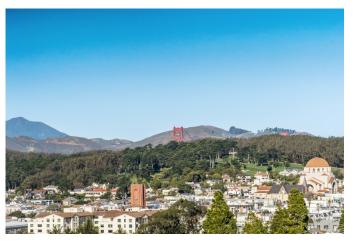

VACANT- two-story upper unit. Consisting of five bedrooms and three bathrooms- flooded with plentiful natural light. Updated kitchen and adjoining laundry room with access to back stairs. High ceilings- detailed wainscoting and hardwood flooring continue from the sun-bathed living room into the formal dining room, which presents Northfacing views of San Francisco & glimpses of the Golden Gate Bridge and the Marin Headlands. The timeless staircase leads you to the top floor of the upper unit, presenting a spacious family room, two bedrooms, one bathroom and access to the roof deck, capturing breath-taking views of San Francisco and the Pacific Ocean.