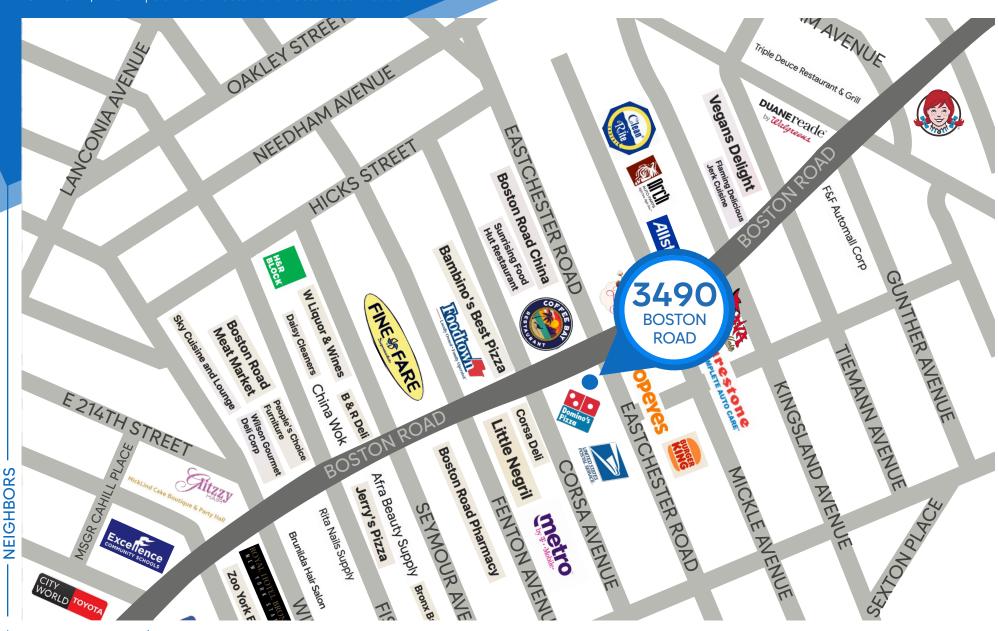

#### **NEIGHBORS**

Dominos • Burger King • Popeye's • Foodtown • Citizen's Bank • Arch Auto • Firestone • Clean Rite Center • Walgreens • Wendy's • KFC • Metro PCS • H&R Block • USPS • Allstate