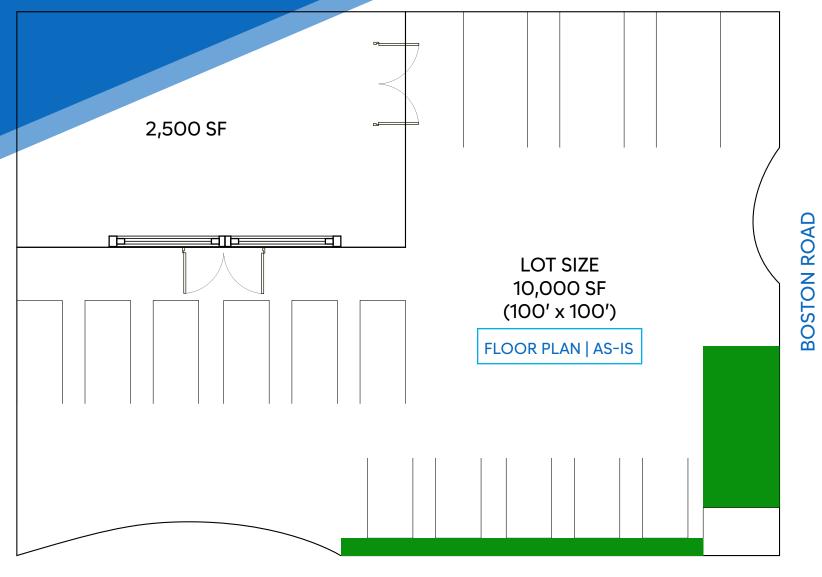

# **APPROXIMATE SIZE**

2,500 + 7,500 SF

#### **FRONTAGE**

100 FT on Boston Road 100 FT on Eastchester Road