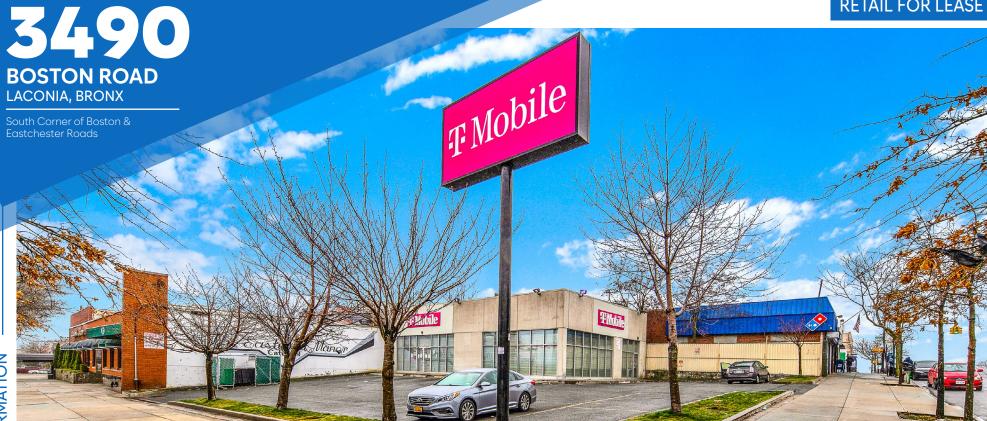

#### **COMMENTS**

- · Previously "T-Mobile"
- · Easy access and exit
- · On the corner of 2 four-lane roads
- · About 21,550 cars per day on Boston Road
- · Strong signage opportunity
- 8-minute drive from Co-op City & The Mall at Bay Plaza