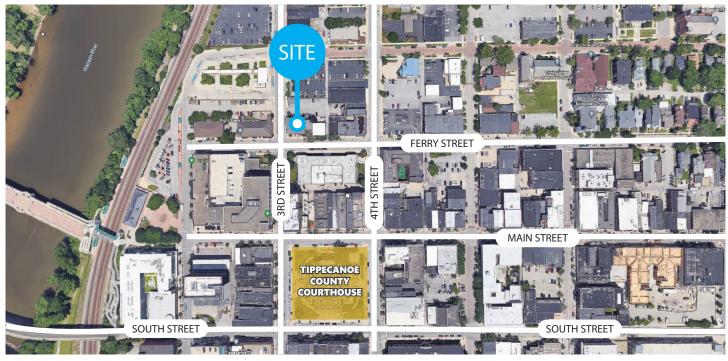

## SUMMARY

Located in the heart of downtown Lafayette. Conventiently located at the corner of 3rd and Ferry Street. Just steps away from the Tippecanoe County Courthouse and a few minutes away from Purdue University. The third floor space features excellent visibility and lighting.