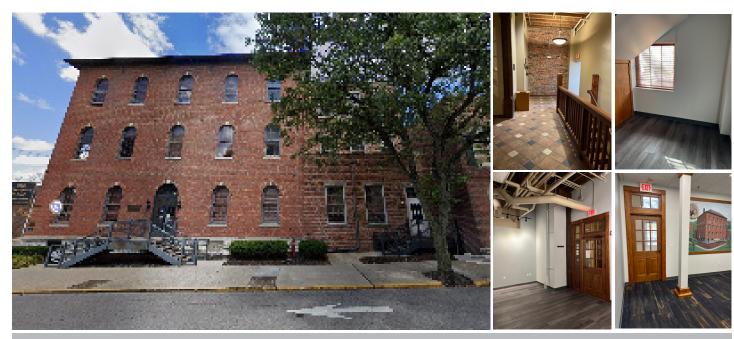

## SUMMARY

Located in the heart of downtown Lafayette. Conventiently located at the corner of 3rd and Ferry Street. Just steps away from the Tippecanoe County Courthouse and a few minutes away from Purdue University. The third floor space features excellent visibility and lighting.

The bathroom is shared with the bank. It has a front entrance on Ferry Street and back entrance off of the parking lot. There will be new steps installed and landscaping starts yet this month.