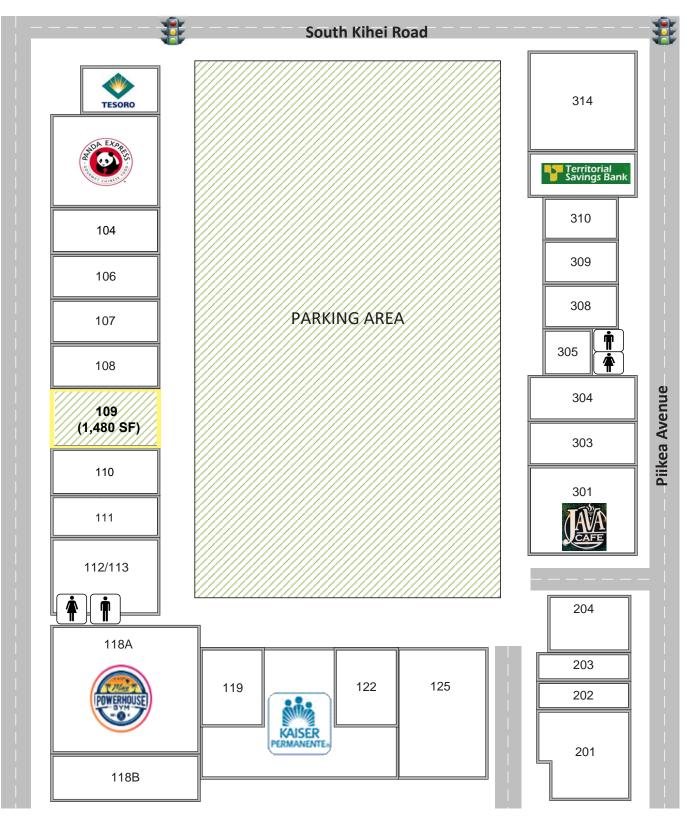

### RETAIL/OFFICE SPACES AVAILABLE FOR LEASE AZEKA MAUKA SITE MAP

The information contained herein comes from sources deemed to be reliable; however, no representation or warranty is made by MW Commercial Realty, Inc. and said information is subject to change without notice. No subagency offered.