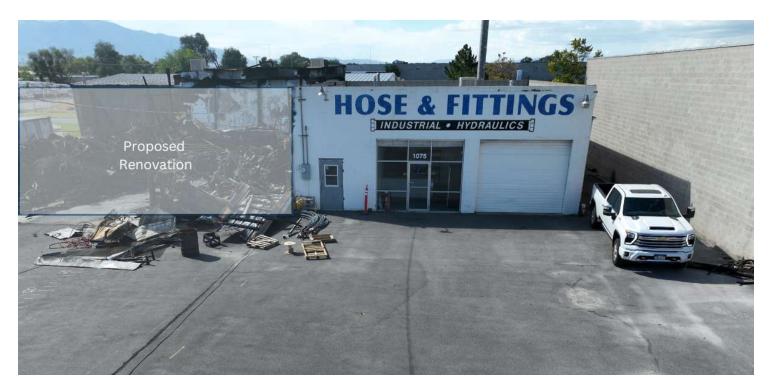

#### **PROPERTY HIGHLIGHTS**

- Fenced Yard
- Two (2) Ground Level Doors (10' x 12')
- Ample parking
- · Proposed renovation

For more information, please contact:

Ben Richardson

Executive Managing Director t 801-746-4733 ben.richardson@nmrk.com **Kolby Long** 