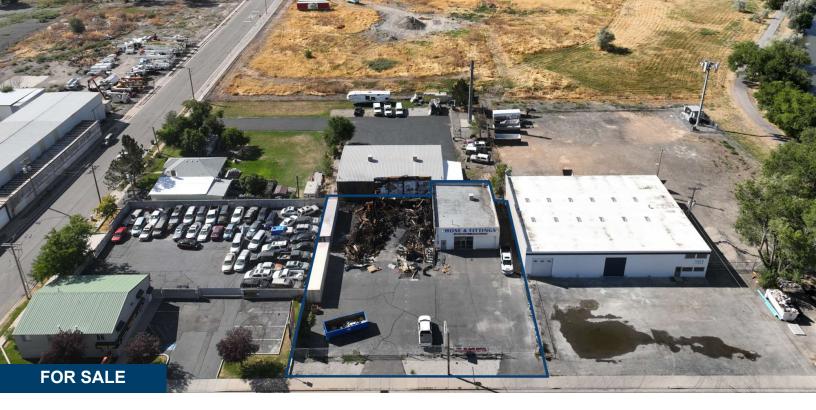

#### **INDUSTRIAL PROPERTY FOR SALE**

Ideal For:

- Automotive repair businesses looking to expand or relocate in a strategic location with proximity to I-15
- Automotive sales and service permitted
- Investors seeking a property with renovation potential

#### **PROPERTY HIGHLIGHTS**

- Fenced Yard
- Two (2) Ground Level Doors (10' x 12')
- Ample parking
- · Proposed renovation

For more information, please contact:

Ben Richardson

Executive Managing Director t 801-746-4733 ben.richardson@nmrk.com **Kolby Long** 