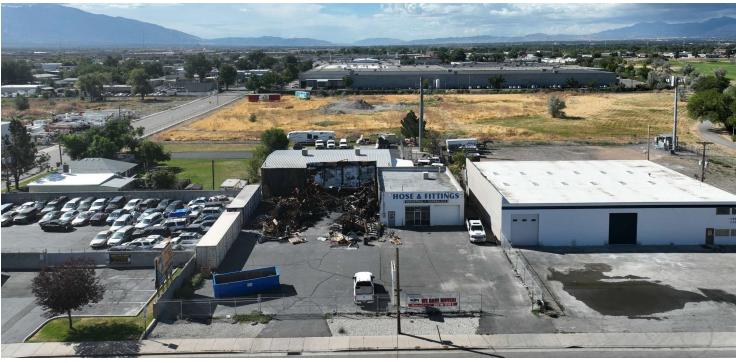

#### **INDUSTRIAL PROPERTY FOR SALE**

Ideal For:

- Automotive repair businesses looking to expand or relocate in a strategic location with proximity to I-15
- Automotive sales and service permitted
- Investors seeking a property with renovation potential

#### **PROPERTY HIGHLIGHTS**

- Fenced Yard
- Two (2) Ground Level Doors (10' x 12')
- Ample parking
- · Proposed renovation

For more information, please contact:

Ben Richardson

Executive Managing Director t 801-746-4733 ben.richardson@nmrk.com **Kolby Long** 