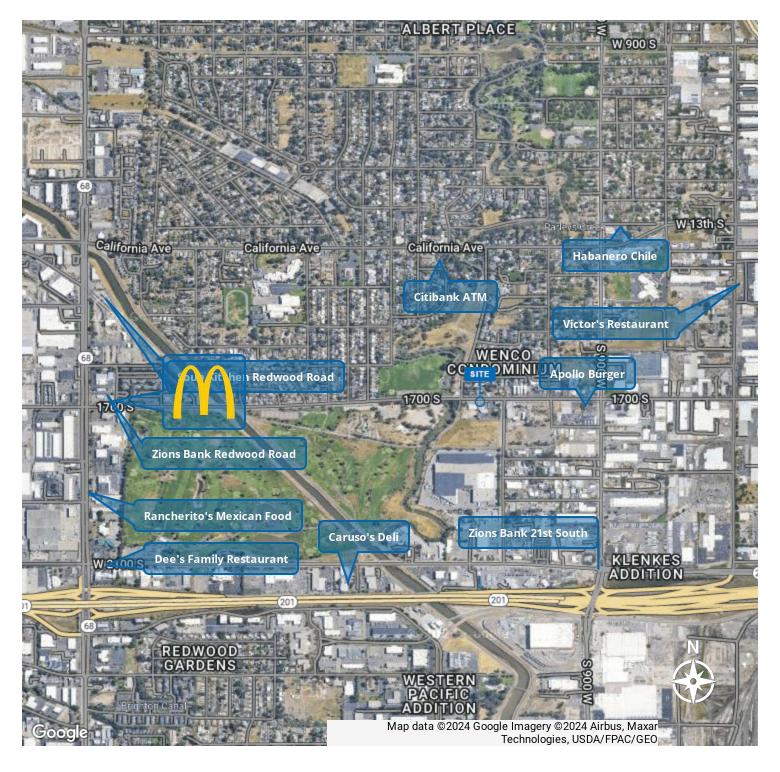

## 1075 W. 1700 S. / SALT LAKE CITY, UT 84104

376 E. 400 S., Suite 120 Salt Lake City, UT 84109

### 1075 W. 1700 S. / SALT LAKE CITY, UT 84104

376 E. 400 S., Suite 120 Salt Lake City, UT 84109

#### 1075 W. 1700 S. / SALT LAKE CITY, UT 84104

376 E. 400 S., Suite 120 Salt Lake City, UT 84109