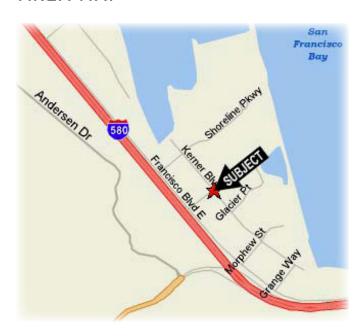

#### AREA MAP

BAYVIEW BUSINESS PARK 100 PELICAN WAY SAN RAFAEL, CA

BEST SPACE
IN THE MARKET

### **DESCRIPTION OF AREA**

Great location in San Rafael on the corner of Pelican Way and Kerner Boulevard, with easy access to both Highway 101 and Interstate 580.