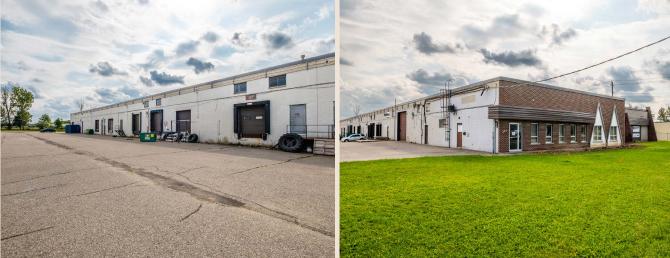

The Site is located on the southeast side of Conestogo Road West, south of the Northfield Drive West and Conestoga Parkway interchange, boasting frontage, access and visibility along Conestogo Road West and significant exposure to traffic which flows along the Conestoga Parkway.

#### Site Overview

| Lot Size        | ±3.0 Acres                          |
|-----------------|-------------------------------------|
| Frontage        | Conestogo Road West: 256 ft         |
| Depth           | 564 ft                              |
| Building Size   | ±46,880 SF                          |
| Coverage Ratio  | 37%                                 |
| Number of Units | 16 Units                            |
| Parking         | 120 Spaces                          |
| Clear Height    | 16 ft                               |
| Loading         | Drive-in Door: 1<br>Truck Level: 10 |

### Building Details Foundation Poured Concrete Steel Frame and Masonry Block with **Exterior Walls** Upper Metal Siding Interior & Parition Concrete Block with Drywall Partitions and Dropped Acoustic Tile Ceiling Areas Walls Flat Metal Deck Roof with Tar and Gravel Roof Covering Suspended Gas Fired Blower Furnaces (each unit has the ability to be separately Heat metered for hydro and gas utlties) Two Ashplated Driveway Accesses from Access Conestogo Road West