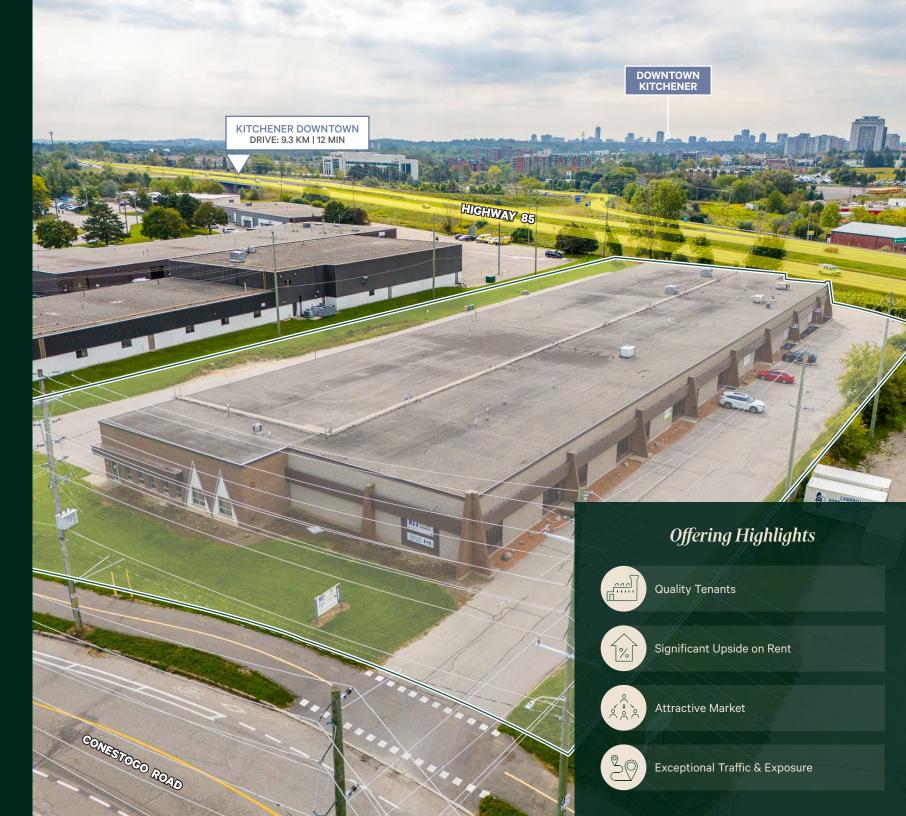

## The Offering

CBRE Southern Ontario Investment Team is pleased to present for sale 505 Conestogo Road West (the "Property" or the "Site), a  $\pm$ 46,880 SF multi-tenant investment opportunity in the established Northland Business Park of Waterloo.

The Site is located on the southeast side of Conestogo Road West, south of the Northfield Drive West and Conestoga Parkway interchange, boasting frontage, access and visibility along Conestogo Road West and significant exposure to traffic which flows along the Conestoga Parkway.

The Property comprises 16 units, presently occupied by 5 commercial tenants, all paying rents substantially below the prevailing market rates. This offering represents a compelling investment opportunity for potential investors to realize rental income growth through significant upside on rent.