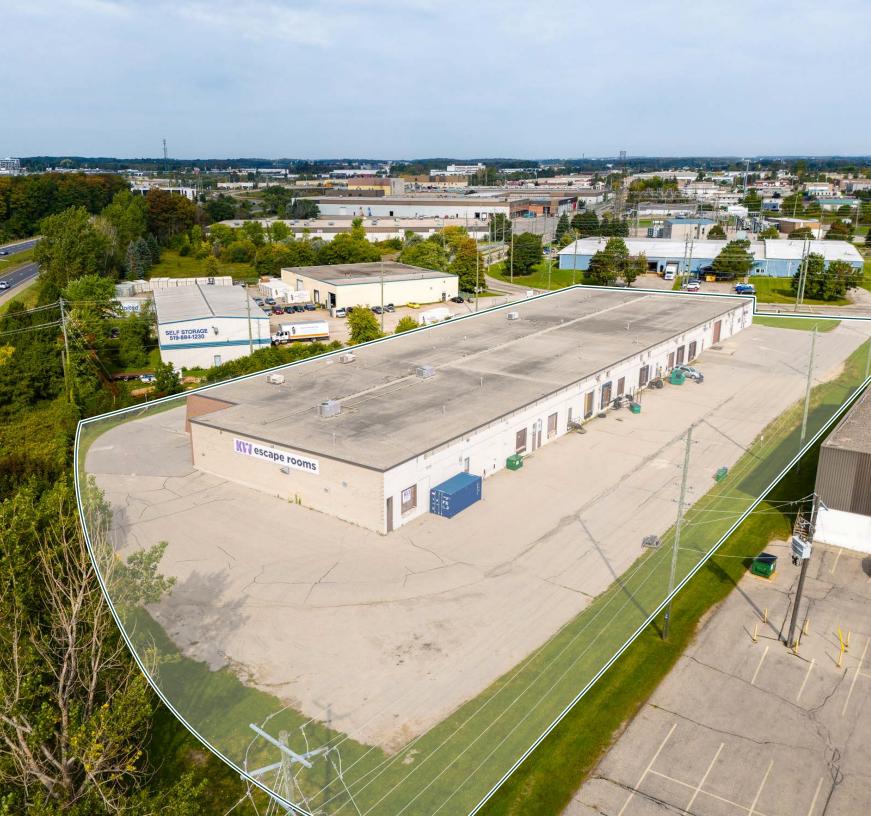

The Property comprises 16 units, presently occupied by 5 commercial tenants, all paying rents substantially below the prevailing market rates. This offering represents a compelling investment opportunity for potential investors to realize rental income growth through significant upside on rent.

#### Site Overview

| Lot Size        | ±3.0 Acres                          |
|-----------------|-------------------------------------|
| Frontage        | Conestogo Road West: 256 ft         |
| Depth           | 564 ft                              |
| Building Size   | ±46,880 SF                          |
| Coverage Ratio  | 37%                                 |
| Number of Units | 16 Units                            |
| Parking         | 120 Spaces                          |
| Clear Height    | 16 ft                               |
| Loading         | Drive-in Door: 1<br>Truck Level: 10 |