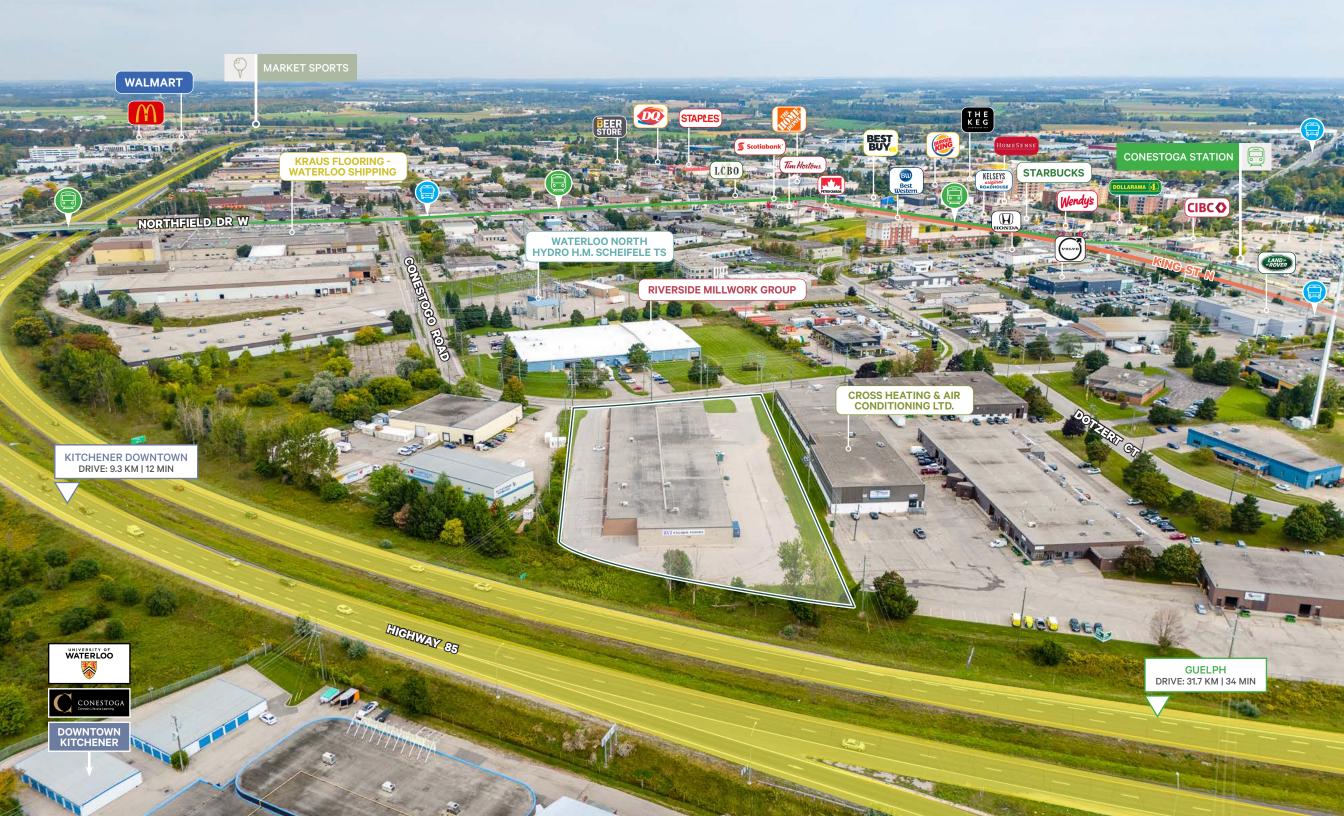

The Site is located on the southeast side of Conestogo Road West, south of the Northfield Drive West and Conestoga Parkway interchange, boasting frontage, access and visibility along Conestogo Road West and significant exposure to traffic which flows along the Conestoga Parkway.