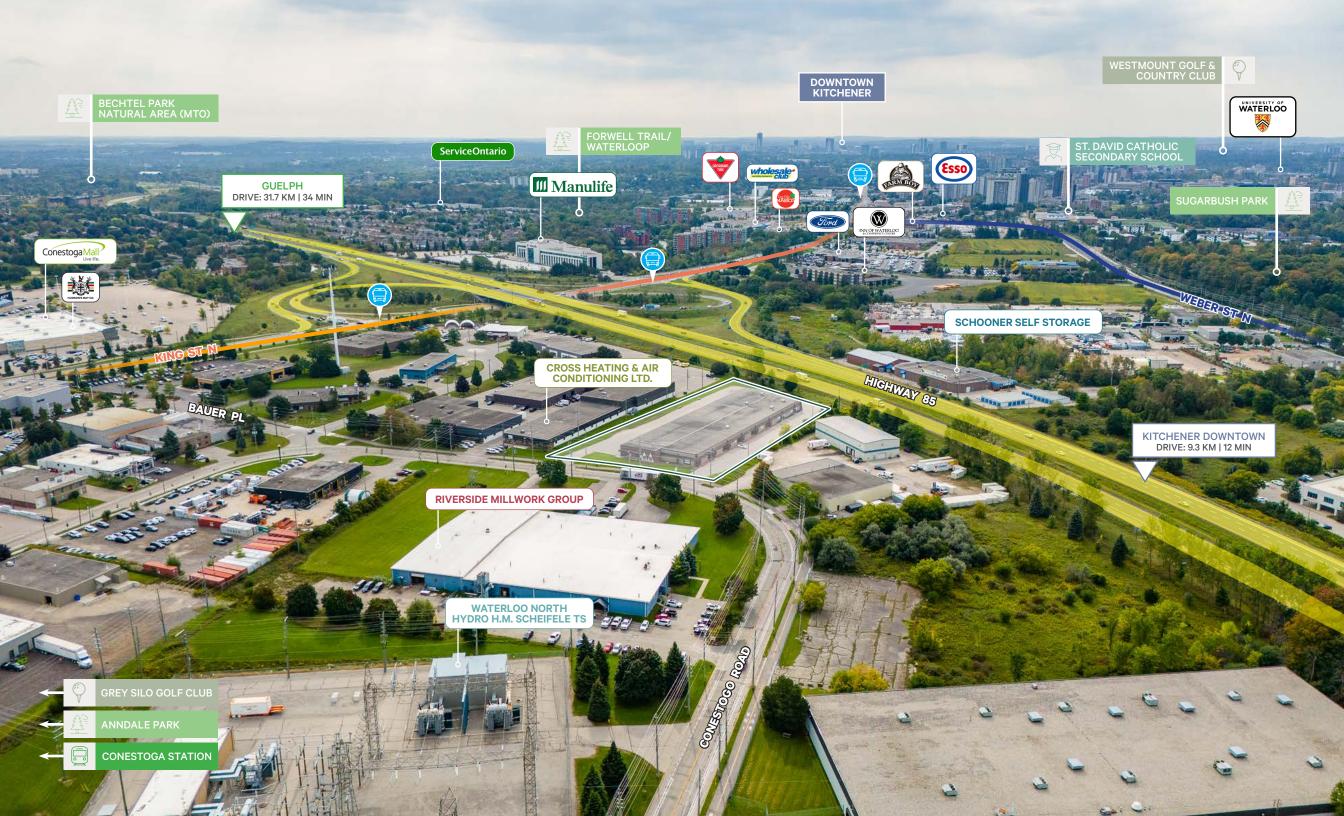

The Site is located on the southeast side of Conestogo Road West, south of the Northfield Drive West and Conestoga Parkway interchange, boasting frontage, access and visibility along Conestogo Road West and significant exposure to traffic which flows along the Conestoga Parkway.