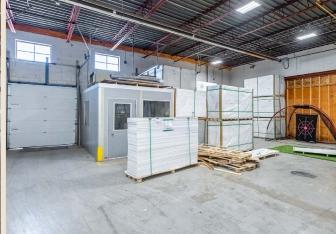

The Property comprises 16 units, presently occupied by 5 commercial tenants, all paying rents substantially below the prevailing market rates. This offering represents a compelling investment opportunity for potential investors to realize rental income growth through significant upside on rent.

#### Site Overview

| Lot Size        | ±3.0 Acres                          |
|-----------------|-------------------------------------|
| Frontage        | Conestogo Road West: 256 ft         |
| Depth           | 564 ft                              |
| Building Size   | ±46,880 SF                          |
| Coverage Ratio  | 37%                                 |
| Number of Units | 16 Units                            |
| Parking         | 120 Spaces                          |
| Clear Height    | 16 ft                               |
| Loading         | Drive-in Door: 1<br>Truck Level: 10 |