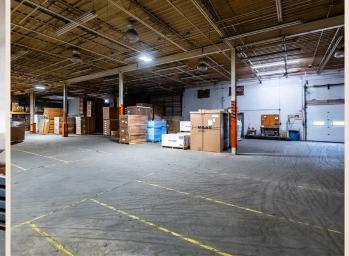

## The Offering

CBRE Southern Ontario Investment Team is pleased to present for sale 505 Conestogo Road West (the "Property" or the "Site), a  $\pm$ 46,880 SF multi-tenant investment opportunity in the established Northland Business Park of Waterloo.

The Property comprises 16 units, presently occupied by 5 commercial tenants, all paying rents substantially below the prevailing market rates. This offering represents a compelling investment opportunity for potential investors to realize rental income growth through significant upside on rent.

#### Site Overview

| Lot Size        | ±3.0 Acres                          |
|-----------------|-------------------------------------|
| Frontage        | Conestogo Road West: 256 ft         |
| Depth           | 564 ft                              |
| Building Size   | ±46,880 SF                          |
| Coverage Ratio  | 37%                                 |
| Number of Units | 16 Units                            |
| Parking         | 120 Spaces                          |
| Clear Height    | 16 ft                               |
| Loading         | Drive-in Door: 1<br>Truck Level: 10 |