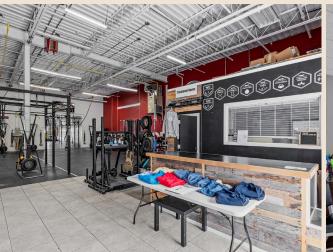

The Property comprises 16 units, presently occupied by 5 commercial tenants, all paying rents substantially below the prevailing market rates. This offering represents a compelling investment opportunity for potential investors to realize rental income growth through significant upside on rent.

### Building Details Foundation Poured Concrete Steel Frame and Masonry Block with **Exterior Walls** Upper Metal Siding Interior & Parition Concrete Block with Drywall Partitions and Dropped Acoustic Tile Ceiling Areas Walls Flat Metal Deck Roof with Tar and Gravel Roof Covering Suspended Gas Fired Blower Furnaces (each unit has the ability to be separately Heat metered for hydro and gas utlties) Two Ashplated Driveway Accesses from Access Conestogo Road West