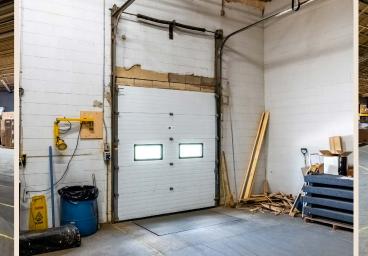

#### Site Overview

| Lot Size        | ±3.0 Acres                          |
|-----------------|-------------------------------------|
| Frontage        | Conestogo Road West: 256 ft         |
| Depth           | 564 ft                              |
| Building Size   | ±46,880 SF                          |
| Coverage Ratio  | 37%                                 |
| Number of Units | 16 Units                            |
| Parking         | 120 Spaces                          |
| Clear Height    | 16 ft                               |
| Loading         | Drive-in Door: 1<br>Truck Level: 10 |

### Building Details Foundation Poured Concrete Steel Frame and Masonry Block with **Exterior Walls** Upper Metal Siding Interior & Parition Concrete Block with Drywall Partitions and Dropped Acoustic Tile Ceiling Areas Walls Flat Metal Deck Roof with Tar and Gravel Roof Covering Suspended Gas Fired Blower Furnaces (each unit has the ability to be separately Heat metered for hydro and gas utlties) Two Ashplated Driveway Accesses from Access Conestogo Road West