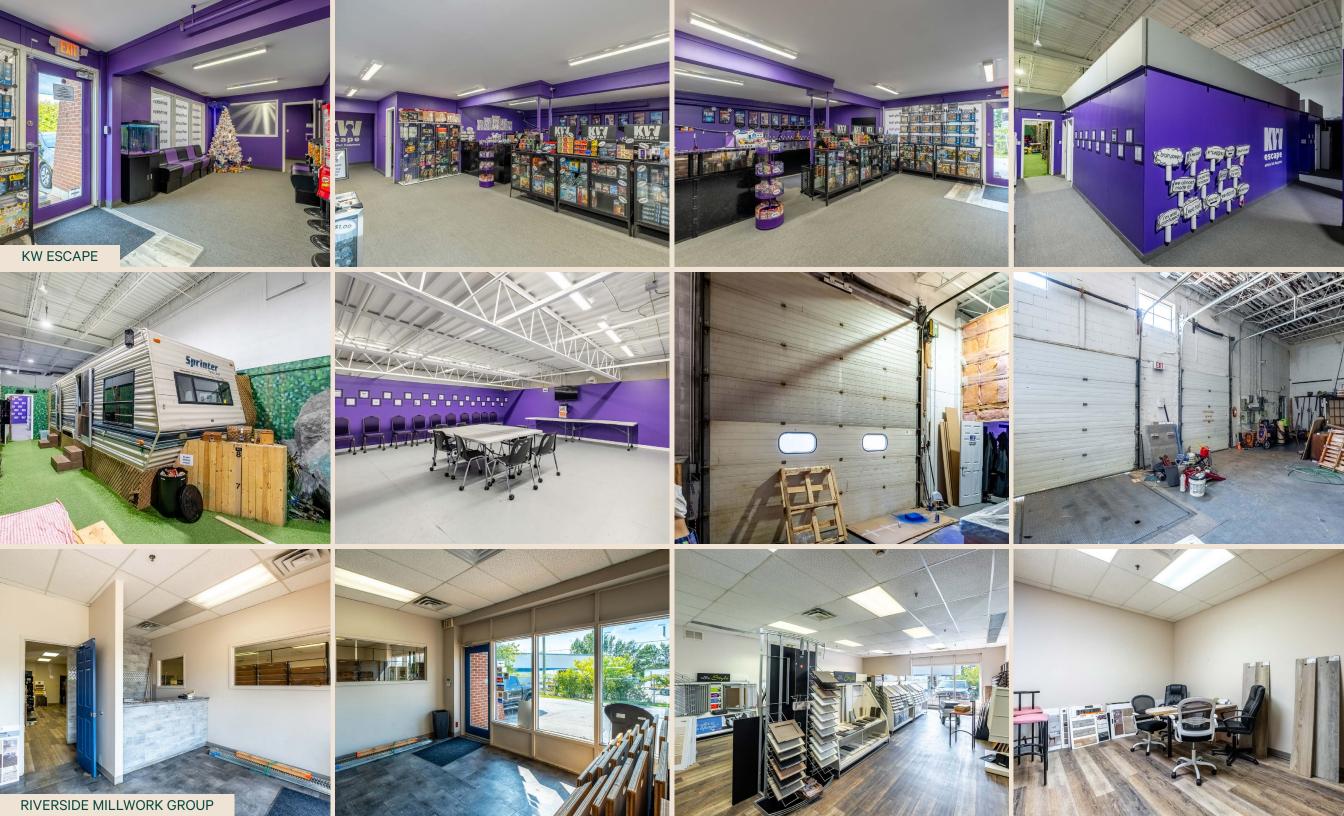

The Property comprises 16 units, presently occupied by 5 commercial tenants, all paying rents substantially below the prevailing market rates. This offering represents a compelling investment opportunity for potential investors to realize rental income growth through significant upside on rent.

### Building Details Foundation Poured Concrete Steel Frame and Masonry Block with **Exterior Walls** Upper Metal Siding Interior & Parition Concrete Block with Drywall Partitions and Dropped Acoustic Tile Ceiling Areas Walls Flat Metal Deck Roof with Tar and Gravel Roof Covering Suspended Gas Fired Blower Furnaces (each unit has the ability to be separately Heat metered for hydro and gas utlties) Two Ashplated Driveway Accesses from Access Conestogo Road West