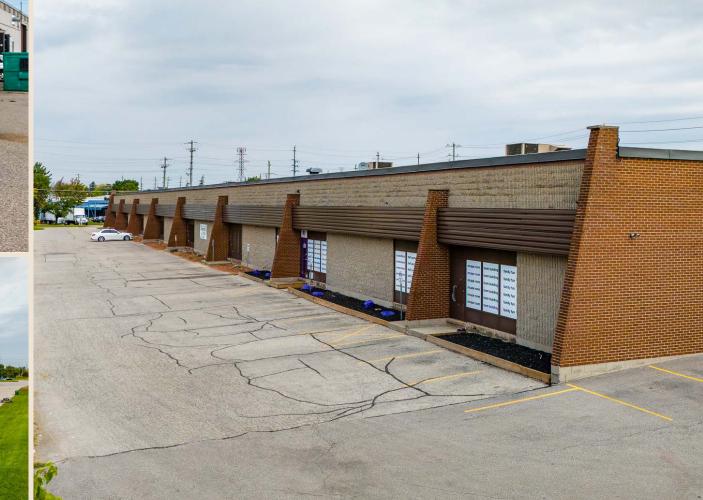

# 505 CONESTOGO ROAD Waterloo, ON

*±46,880 SF Multi-Tenant Industrial Building* 

## The Offering

CBRE Southern Ontario Investment Team is pleased to present for sale 505 Conestogo Road West (the "Property" or the "Site), a  $\pm$ 46,880 SF multi-tenant investment opportunity in the established Northland Business Park of Waterloo.

The Property comprises 16 units, presently occupied by 5 commercial tenants, all paying rents substantially below the prevailing market rates. This offering represents a compelling investment opportunity for potential investors to realize rental income growth through significant upside on rent.