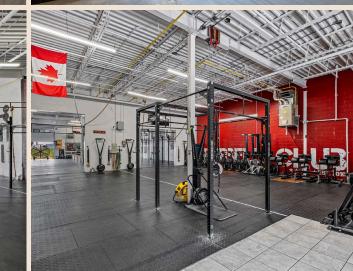

## The Offering

CBRE Southern Ontario Investment Team is pleased to present for sale 505 Conestogo Road West (the "Property" or the "Site), a  $\pm$ 46,880 SF multi-tenant investment opportunity in the established Northland Business Park of Waterloo.

The Property comprises 16 units, presently occupied by 5 commercial tenants, all paying rents substantially below the prevailing market rates. This offering represents a compelling investment opportunity for potential investors to realize rental income growth through significant upside on rent.

### Building Details Foundation Poured Concrete Steel Frame and Masonry Block with **Exterior Walls** Upper Metal Siding Interior & Parition Concrete Block with Drywall Partitions and Dropped Acoustic Tile Ceiling Areas Walls Flat Metal Deck Roof with Tar and Gravel Roof Covering Suspended Gas Fired Blower Furnaces (each unit has the ability to be separately Heat metered for hydro and gas utlties) Two Ashplated Driveway Accesses from Access Conestogo Road West