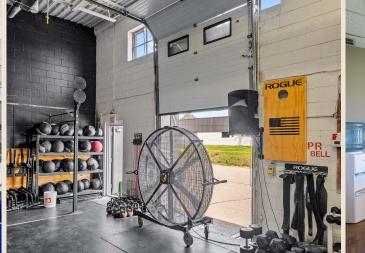

The Property comprises 16 units, presently occupied by 5 commercial tenants, all paying rents substantially below the prevailing market rates. This offering represents a compelling investment opportunity for potential investors to realize rental income growth through significant upside on rent.

### Building Details Foundation Poured Concrete Steel Frame and Masonry Block with **Exterior Walls** Upper Metal Siding Interior & Parition Concrete Block with Drywall Partitions and Dropped Acoustic Tile Ceiling Areas Walls Flat Metal Deck Roof with Tar and Gravel Roof Covering Suspended Gas Fired Blower Furnaces (each unit has the ability to be separately Heat metered for hydro and gas utlties) Two Ashplated Driveway Accesses from Access Conestogo Road West