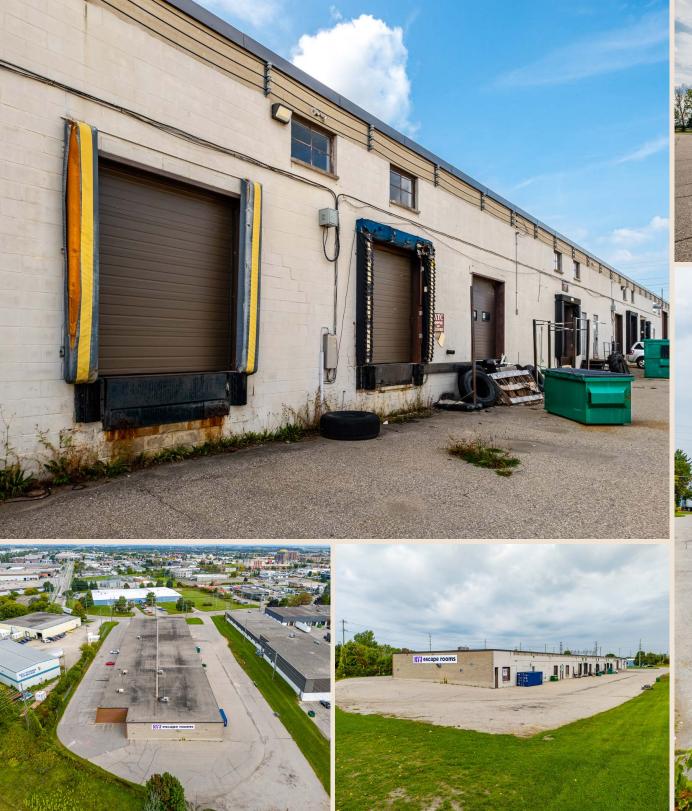

The Site is located on the southeast side of Conestogo Road West, south of the Northfield Drive West and Conestoga Parkway interchange, boasting frontage, access and visibility along Conestogo Road West and significant exposure to traffic which flows along the Conestoga Parkway.

#### Site Overview

| Lot Size        | ±3.0 Acres                          |
|-----------------|-------------------------------------|
| Frontage        | Conestogo Road West: 256 ft         |
| Depth           | 564 ft                              |
| Building Size   | ±46,880 SF                          |
| Coverage Ratio  | 37%                                 |
| Number of Units | 16 Units                            |
| Parking         | 120 Spaces                          |
| Clear Height    | 16 ft                               |
| Loading         | Drive-in Door: 1<br>Truck Level: 10 |

### Building Details Foundation Poured Concrete Steel Frame and Masonry Block with **Exterior Walls** Upper Metal Siding Interior & Parition Concrete Block with Drywall Partitions and Dropped Acoustic Tile Ceiling Areas Walls Flat Metal Deck Roof with Tar and Gravel Roof Covering Suspended Gas Fired Blower Furnaces (each unit has the ability to be separately Heat metered for hydro and gas utlties) Two Ashplated Driveway Accesses from Access Conestogo Road West