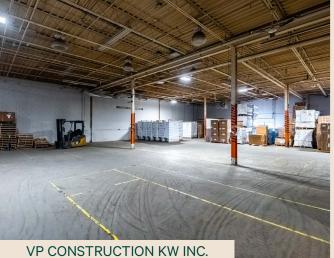

## The Offering

CBRE Southern Ontario Investment Team is pleased to present for sale 505 Conestogo Road West (the "Property" or the "Site), a  $\pm$ 46,880 SF multi-tenant investment opportunity in the established Northland Business Park of Waterloo.

The Property comprises 16 units, presently occupied by 5 commercial tenants, all paying rents substantially below the prevailing market rates. This offering represents a compelling investment opportunity for potential investors to realize rental income growth through significant upside on rent.

#### Site Overview

| Lot Size        | ±3.0 Acres                          |
|-----------------|-------------------------------------|
| Frontage        | Conestogo Road West: 256 ft         |
| Depth           | 564 ft                              |
| Building Size   | ±46,880 SF                          |
| Coverage Ratio  | 37%                                 |
| Number of Units | 16 Units                            |
| Parking         | 120 Spaces                          |
| Clear Height    | 16 ft                               |
| Loading         | Drive-in Door: 1<br>Truck Level: 10 |