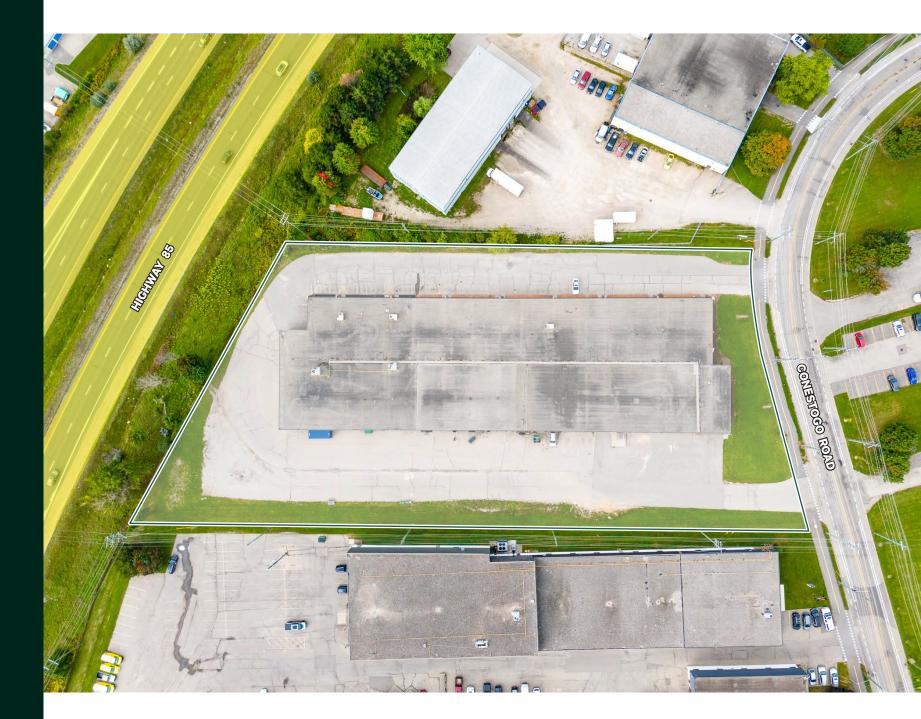

The Site is located on the southeast side of Conestogo Road West, south of the Northfield Drive West and Conestoga Parkway interchange, boasting frontage, access and visibility along Conestogo Road West and significant exposure to traffic which flows along the Conestoga Parkway.

#### Site Overview

| Lot Size        | ±3.0 Acres                          |
|-----------------|-------------------------------------|
| Frontage        | Conestogo Road West: 256 ft         |
| Depth           | 564 ft                              |
| Building Size   | ±46,880 SF                          |
| Coverage Ratio  | 37%                                 |
| Number of Units | 16 Units                            |
| Parking         | 120 Spaces                          |
| Clear Height    | 16 ft                               |
| Loading         | Drive-in Door: 1<br>Truck Level: 10 |