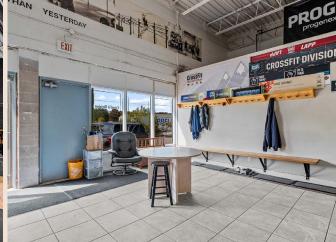

The Property comprises 16 units, presently occupied by 5 commercial tenants, all paying rents substantially below the prevailing market rates. This offering represents a compelling investment opportunity for potential investors to realize rental income growth through significant upside on rent.

### Building Details Foundation Poured Concrete Steel Frame and Masonry Block with **Exterior Walls** Upper Metal Siding Interior & Parition Concrete Block with Drywall Partitions and Dropped Acoustic Tile Ceiling Areas Walls Flat Metal Deck Roof with Tar and Gravel Roof Covering Suspended Gas Fired Blower Furnaces (each unit has the ability to be separately Heat metered for hydro and gas utlties) Two Ashplated Driveway Accesses from Access Conestogo Road West