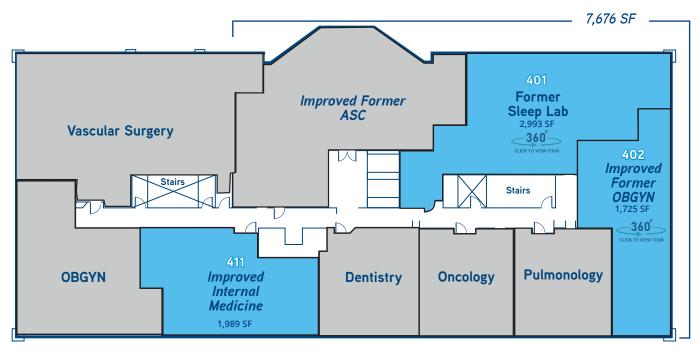

Fourth Floor

|   | Suite | Size     | Condition                  |                    | Availability |
|---|-------|----------|----------------------------|--------------------|--------------|
|   | 401   | 2,993 SF | Former Sleep Lab           | CLICK TO VIEW TOUR | Immediate    |
| L | 402   | 1,725 SF | Improved Former OBGYN      | CLICK TO VIEW TOUR | Immediate    |
|   | 411   | 1,989 SF | Improved Internal Medicine |                    | Immediate    |