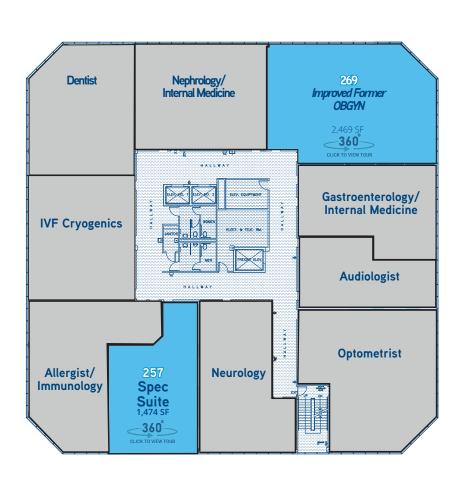

#### Second Floor

| Suite | 0.20     | Condition                            |                    | Availability |
|-------|----------|--------------------------------------|--------------------|--------------|
| 257   | 1,474 SF | <b>Brand New Improved Spec Suite</b> | CLICK TO VIEW TOUR | Immediate    |
| 269   | 2,469 SF | Improved Former OBGYN                | CLICK TO VIEW TOUR | Immediate    |