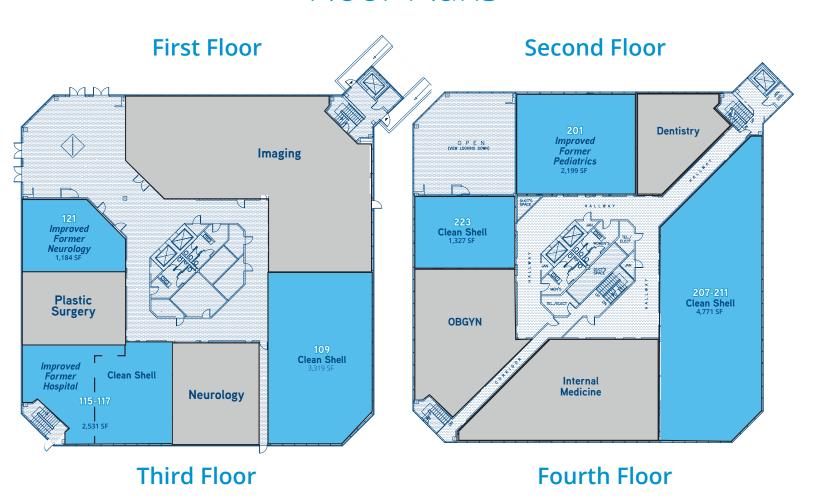

### **Second Floor**

|              | -        | Largest Block of Contiguous             | s Space      |
|--------------|----------|-----------------------------------------|--------------|
| First Floor  |          |                                         |              |
| Suite        | Size     | Condition                               | Availability |
| 109          | 3,319 SF | Clean Shell                             | Immediate    |
| 115-117      | 2,531 SF | Improved Former Internal Medicine/Shell | Immediate    |
| 121          | 1,184 SF | Improved Former Neurology               | Immediate    |
| Second Floor |          |                                         |              |
| Suite        | Size     | Condition                               | Availability |
| 201          | 2,199 SF | Improved Former Pediatrics/Gastro       | Immediate    |
| 207-211      | 4,771 SF | Clean Shell                             | Immediate    |
| 223          | 1,327    | Clean Shell                             | Immediate    |
| Third F      | loor     |                                         |              |

### **First Floor**

## **Second Floor**

### **Third Floor**

### **Fourth Floor**