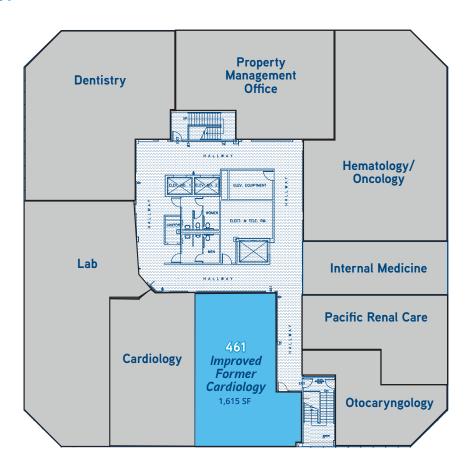

#### Fourth Floor

| Suite | Size     | Condition                  | Availability |
|-------|----------|----------------------------|--------------|
| 461   | 1,615 SF | Improved Former Cardiology | Immediate    |