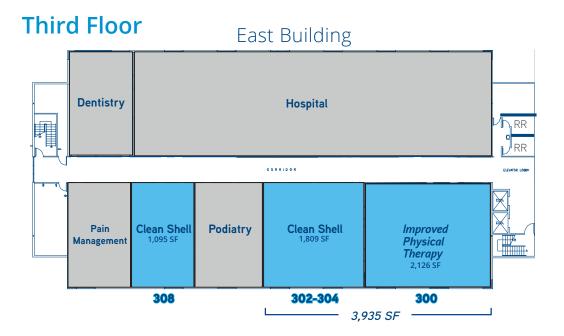

#### Third Floor

|          | Suite   | Size     | Condition                                   | Availability |
|----------|---------|----------|---------------------------------------------|--------------|
| 3,935 SF | 300     | 2,126 SF | Improved Physical Therapy                   | Immediate    |
|          | 302-304 | 1,809 SF | Clean Shell                                 | Immediate    |
|          | 308     | 1,095 SF | Clean Shell                                 | Immediate    |
|          | 356     | 1,118 SF | Improved Spec Suite 360° CLICK TO VIEW TOUR | Immediate    |
|          | 368     | 2,076 SF | Clean Shell                                 | Immediate    |