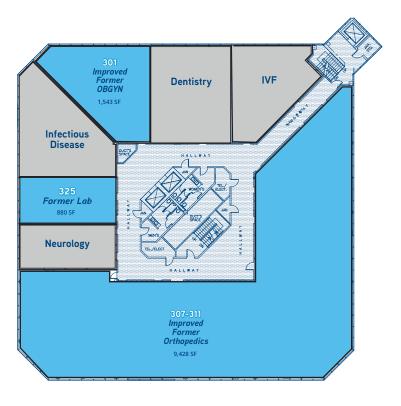

For more information or to schedule a property tour, please contact:

**Condition** 

**307-311** 9,428 SF *Improved Former Orthopedics* 

**Condition** 

1,543 SF Improved Former OBGYN

John Wadsworth Senior Vice President License No. 01177404 P: + 1 949 724 5528 john.wadsworth@colliers.com

**Suite** 

301

325

Suite

401

421

Size

880 SF

### **Third Floor**