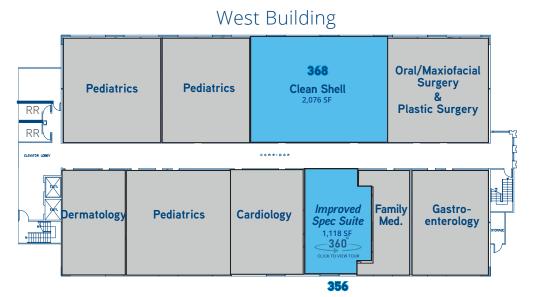

#### Third Floor

|          | Suite   | Size     | Condition                                   | Availability |
|----------|---------|----------|---------------------------------------------|--------------|
| 3,935 SF | 300     | 2,126 SF | Improved Physical Therapy                   | Immediate    |
|          | 302-304 | 1,809 SF | Clean Shell                                 | Immediate    |
|          | 308     | 1,095 SF | Clean Shell                                 | Immediate    |
|          | 356     | 1,118 SF | Improved Spec Suite 360° CLICK TO VIEW TOUR | Immediate    |
|          | 368     | 2,076 SF | Clean Shell                                 | Immediate    |