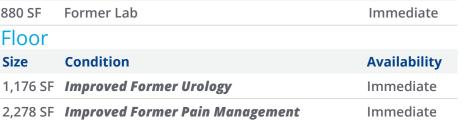

**Suite** 

301

325

Suite

401

421

Size

880 SF

#### First Floor

| Suite | Size     | Condition  | Availability |
|-------|----------|------------|--------------|
| 155   | 1,598 SF | Former Lab | Immediate    |