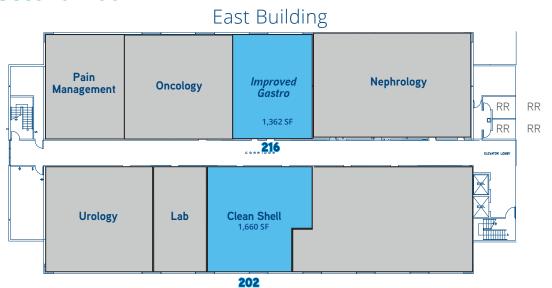

#### Second Floor

| Suite | Size     | Condition              | Availability |
|-------|----------|------------------------|--------------|
| 202   | 1,660 SF | Clean Shell            | Immediate    |
| 216   | 1,362 SF | Improved Former Gastro | Immediate    |
| 260   | 1,429 SF | Clean Shell            | Immediate    |