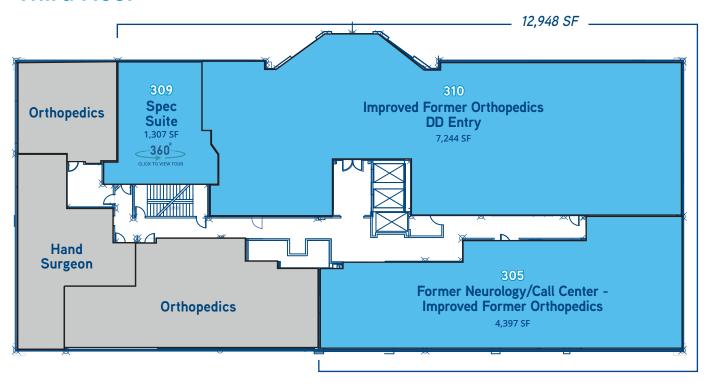

#### Third Floor

12,948 SF

|   | Suite | Size     | Condition                                            | Availability |
|---|-------|----------|------------------------------------------------------|--------------|
| - | 305   | 4,397 SF | Former Neurology/Call Center                         | Immediate    |
|   | 309   | 1,307 SF | Brand New Improved Spec Suite 360° CLICKTO VIEW TOUR | Immediate    |
|   | 310   | 7,244 SF | Improved Former Othopedics - DD Entry                | Immediate    |