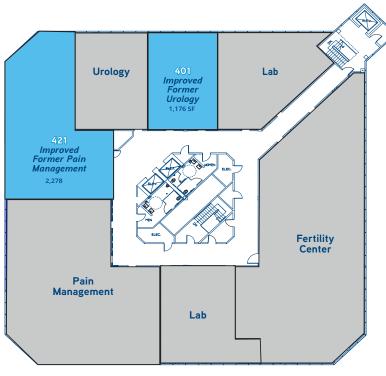

**Suite** 

301

325

Suite

401

421

Size

880 SF

Size

Fourth Floor

**Aaron Phillips** First Vice President License No. 01769480 P: + 1 949 724 5562 aaron.phillips@colliers.com **Fountain Valley** Medical Center

**Availability** 

**Immediate** 

**Immediate** 

### **Fourth Floor**