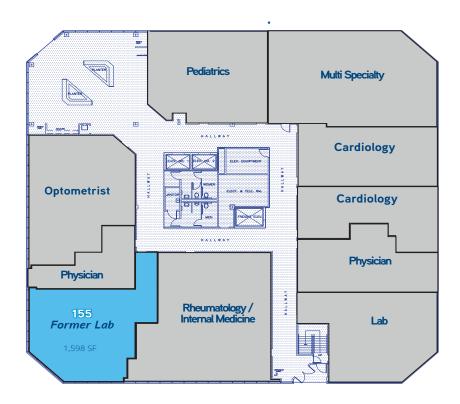

#### First Floor

| Suite | Size     | Condition  | Availability |
|-------|----------|------------|--------------|
| 155   | 1,598 SF | Former Lab | Immediate    |