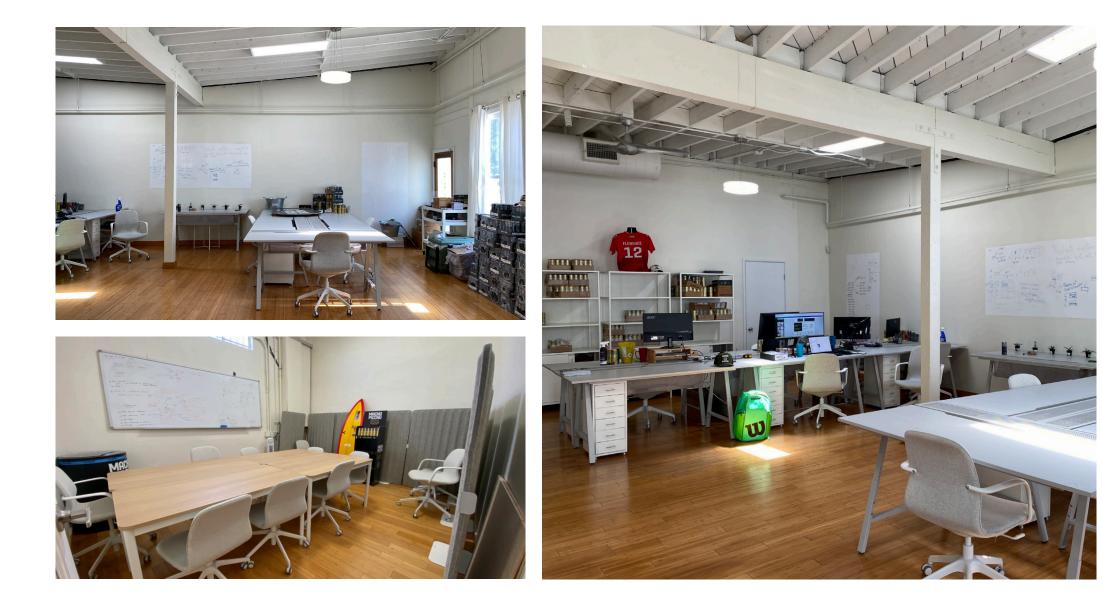

#### **OPEN WORKSPACE**

Light and bright open floor plan with conference room, kitchenette and storage. Sky lights + operable windows. Private bathrooms.

#### SHARED SPACE POSSIBLE

Space can be leased in totality or shared with current tenant.

• 2 phone booths available in suite