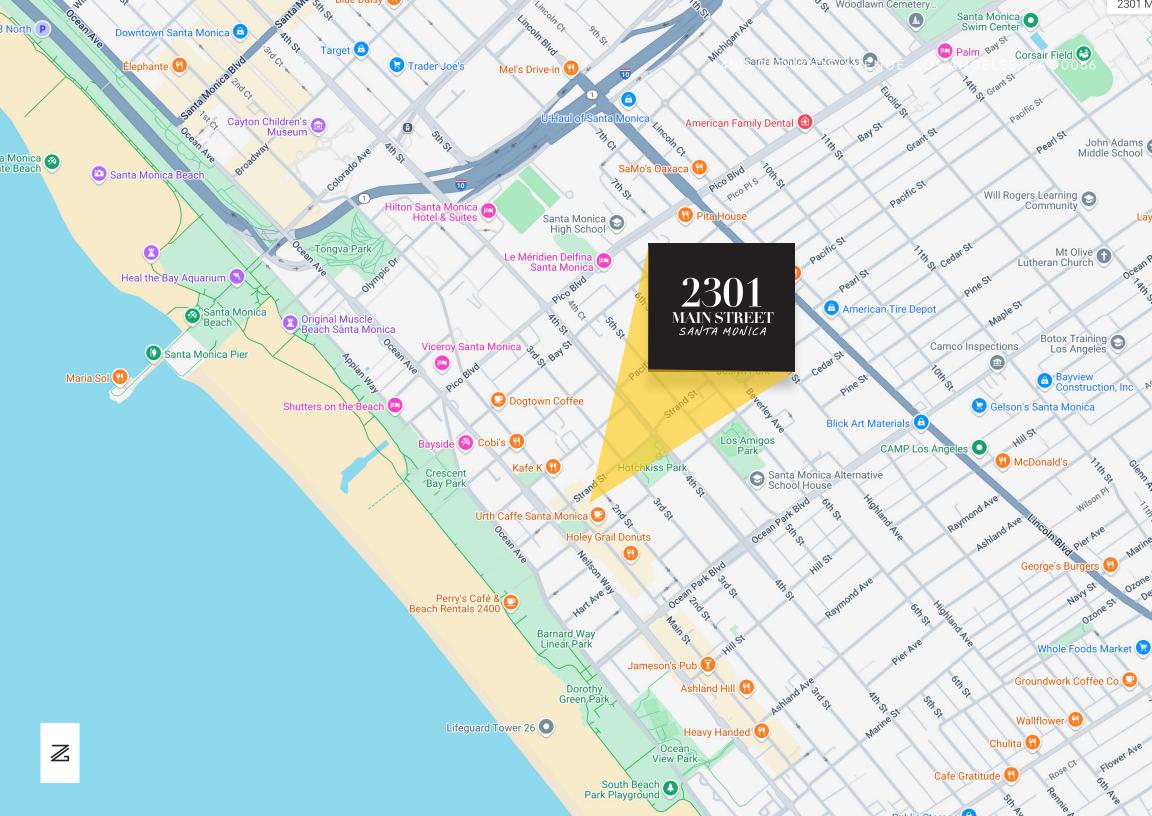

#### PRIME MAIN STREET LOCATION

At the crossroads of Main and Strand Street, 2 blocks from the beach.