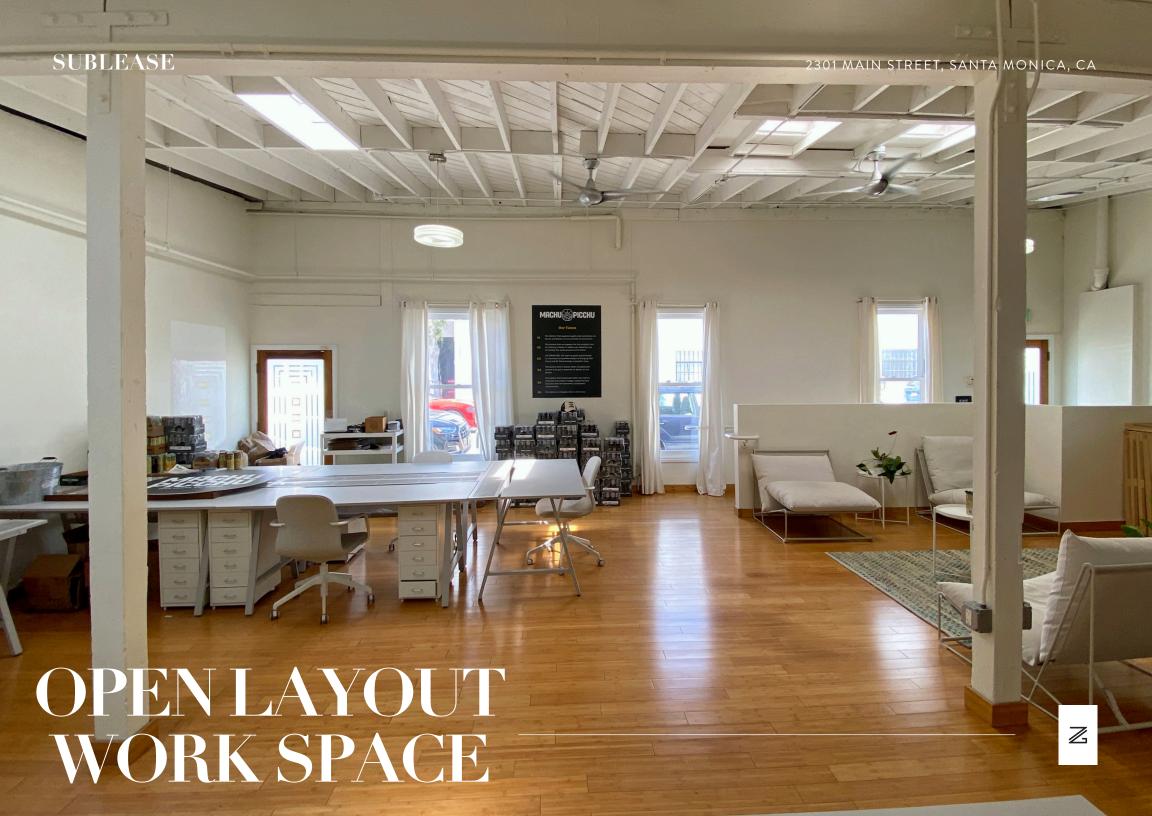

#### **OPEN WORKSPACE**

Light and bright open floor plan with conference room, kitchenette and storage. Sky lights + operable windows. Private bathrooms.

#### SHARED SPACE POSSIBLE

Space can be leased in totality or shared with current tenant.

• 2 phone booths available in suite