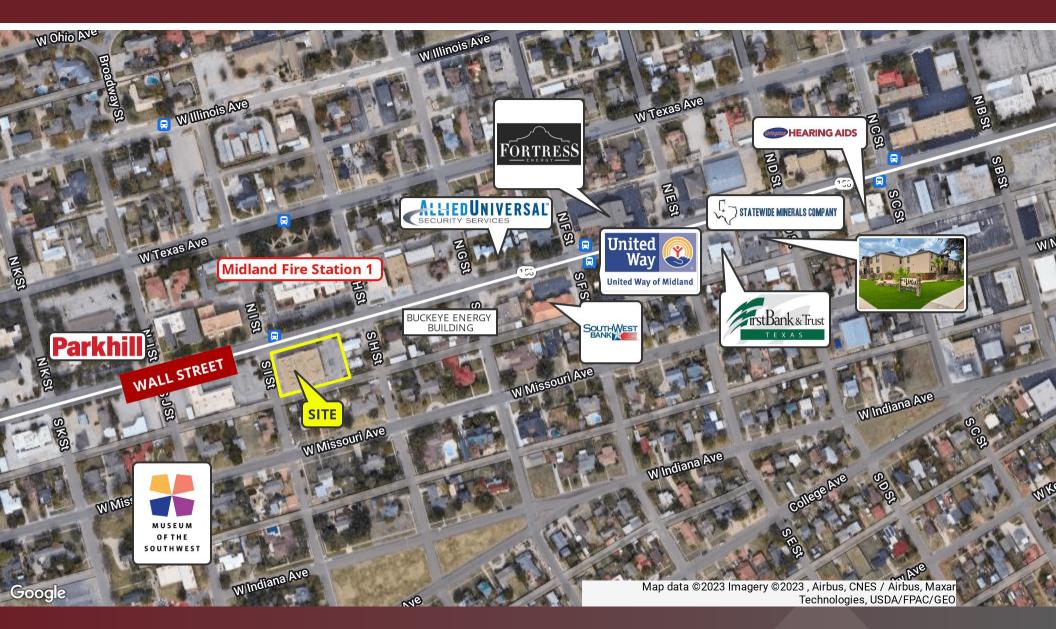

### 1509 W WALL ST

Midland, TX 79701

#### **Property Description**

The office space within has been expertly designed with a full build-out, providing a polished and professional environment for your team to thrive. If you desire a premium corner location, there are corner suites available, allowing you to make a statement and enhance your company's visibility. With ample parking, frontage on Wall Street, and a host of amenities, this office space is a strategic choice for businesses seeking a dynamic presence in downtown Midland.

#### Property Highlights

- Frontage on Wall Street
- Corner Suites Available
- Ample Parking
- Full Office Build-Out

| Offering Summary |                              |  |
|------------------|------------------------------|--|
| Lease Rate:      | \$21.00 - \$23.00 SF/yr (MG) |  |
| Number of Units: | 2 Lease Spaces Available     |  |
| Available SF:    | 3,650 - 4,085 SF             |  |
| Lot Size:        | 1.53 Acres                   |  |
| Building Size:   | 42,927 SF                    |  |