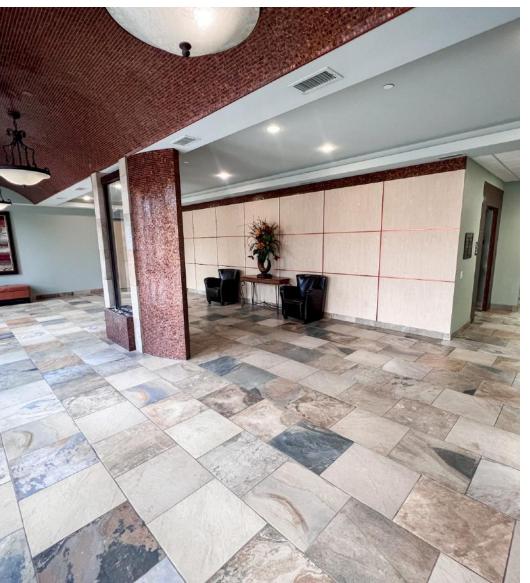

#### **Property Description**

The office space within has been expertly designed with a full build-out, providing a polished and professional environment for your team to thrive. If you desire a premium corner location, there are corner suites available, allowing you to make a statement and enhance your company's visibility. With ample parking, frontage on Wall Street, and a host of amenities, this office space is a strategic choice for businesses seeking a dynamic presence in downtown Midland.

#### Property Highlights

- Frontage on Wall Street
- Corner Suites Available
- Ample Parking
- Full Office Build-Out

| Offering Summary |                              |  |
|------------------|------------------------------|--|
| Lease Rate:      | \$21.00 - \$23.00 SF/yr (MG) |  |
| Number of Units: | 2 Lease Spaces Available     |  |
| Available SF:    | 3,650 - 4,085 SF             |  |
| Lot Size:        | 1.53 Acres                   |  |
| Building Size:   | 42,927 SF                    |  |