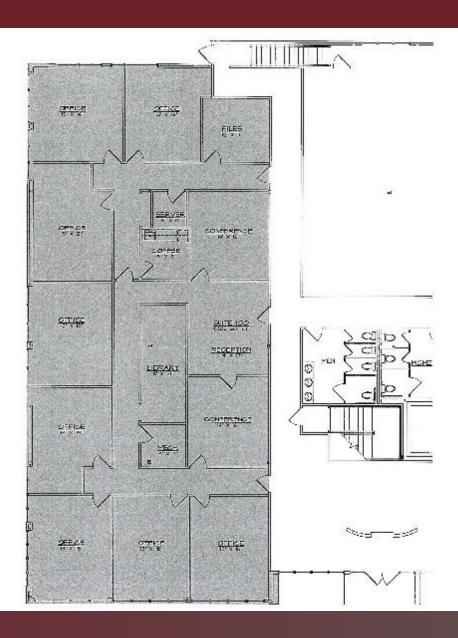

| Spaces                         | Lease Rate            | Space Size |
|--------------------------------|-----------------------|------------|
| Suite 110   1509 W Wall Street | \$21.00 - 23.00 SF/yr | 4,085 SF   |
| Suite 204   1509 W Wall Street | \$21.00 - 23.00 SF/yr | 3,650 SF   |

# SUITE 110 | 4,085 SF 1509 W Wall St | Midland, TX 79701

Wes Gotcher

Broker | President 432.682.2510 wes@moriahgroup.net Trey Dennis

# SUITE 204 | 3650 1509 W Wall St | Midland, TX 79701

Wes Gotcher

Broker | President 432.682.2510 wes@moriahgroup.net Trey Dennis

Exhib