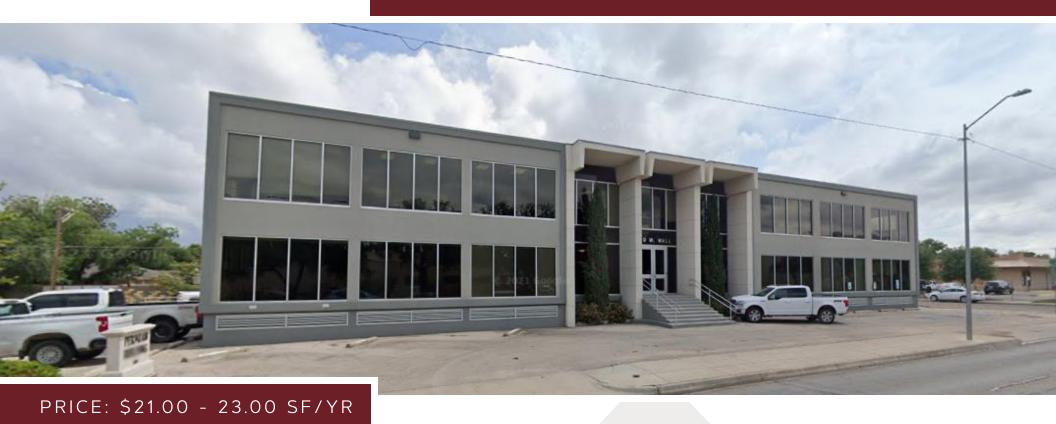

## OFFICE BUILDING FOR LEASE

# 1509 W WALL ST

Midland, TX 79701

Wes Gotcher

Broker | President 432.682.2510 wes@moriahgroup.net trey@moriahgroup.net

Trey Dennis

Broker 432.236.7500

#### **Property Description**

The office space within has been expertly designed with a full build-out, providing a polished and professional environment for your team to thrive. If you desire a premium corner location, there are corner suites available, allowing you to make a statement and enhance your company's visibility. With ample parking, frontage on Wall Street, and a host of amenities, this office space is a strategic choice for businesses seeking a dynamic presence in downtown Midland.

#### Property Highlights

- Frontage on Wall Street
- Corner Suites Available
- Ample Parking
- Full Office Build-Out

| Offering Summary |                              |  |
|------------------|------------------------------|--|
| Lease Rate:      | \$21.00 - \$23.00 SF/yr (MG) |  |
| Number of Units: | 2 Lease Spaces Available     |  |
| Available SF:    | 3,650 - 4,085 SF             |  |
| Lot Size:        | 1.53 Acres                   |  |
| Building Size:   | 42,927 SF                    |  |