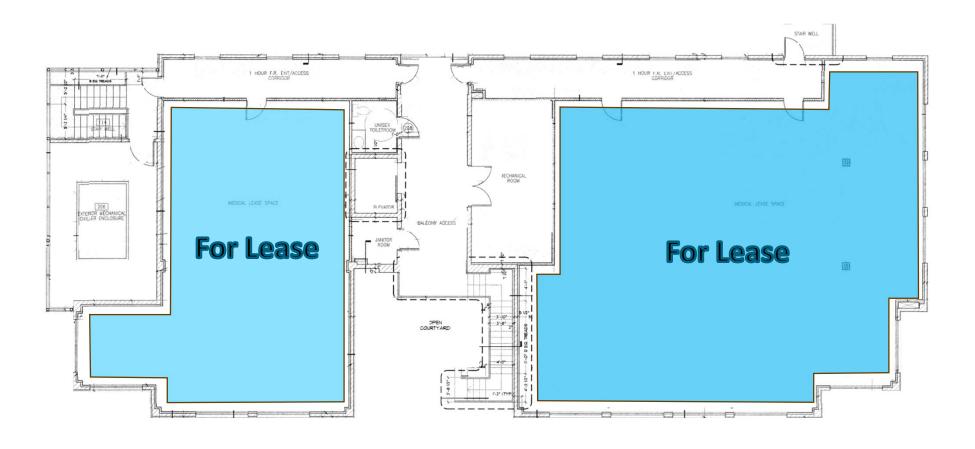

1<sup>st</sup> Floor opportunities to lease include 996 SF and 1,311 SF, and 2<sup>nd</sup> Floor includes 1,550 SF and 1,775 SF.

This information has been obtained from sources deemed reliable. We have not verified and make no guarantee, warranty or representation. Any projections, opinions, assumptions or estimates are for example only and do not represent the future performance of the property. Consult with your advisors to determine to your satisfaction and suitability of the property for your needs.

### 1<sup>st</sup> Floor opportunities to lease include 996 SF and 1,311 SF