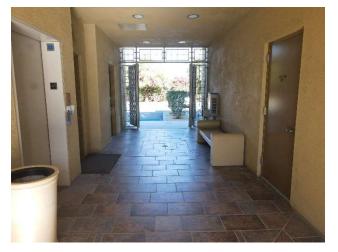

Aurora Medical Building was meticulously constructed in 2001 with first-class improvements and includes medical finishes throughout with two operating rooms, a six-bed post-anesthesia care unit, multiple treatment rooms, an X-ray room, surgical scrub sinks, and sterile utility room. Only tenants authorized by the board may have additional access to the surgery center on an agreed to and extra contracted basis to be negotiated, in addition to the lease and use of the tenant's individual suite. Building has been designed for energy-efficient heating and cooling and has been impeccably maintained.