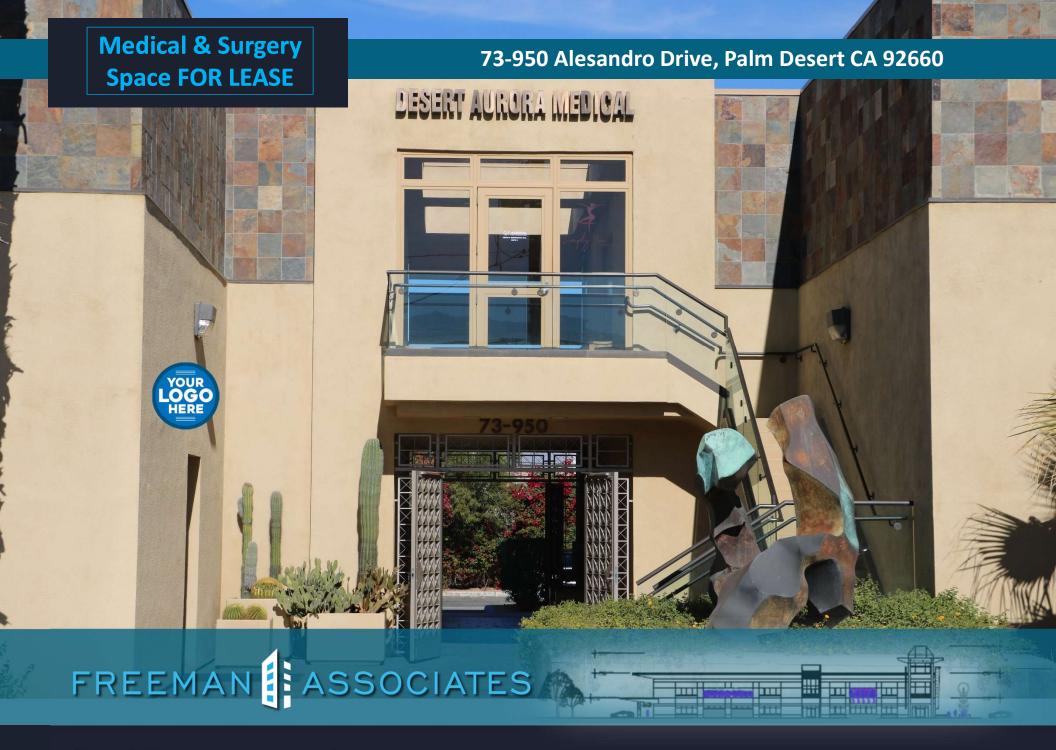

# Medical Office Building For Lease with Additional Potential to Access Surgery Center for Qualified Tenants

## PRIME LOCATION IN THE CENTER OF THE COACHELLA VALLEY IN PALM DESERT JUST A BLOCK AWAY FROM HIGHWAY 111 AND PUBLIC TRANSPORTATION

Opportunity to lease 1<sup>st</sup> and 2<sup>nd</sup> Floor suites in this State of the Art Medical Building. Prime two-story, elevator-served medical office building built in 2001 which includes a ±4,535 square foot ambulatory surgery center in a ±12,027 square feet building. The remainder of the building is comprised of medical suites. The building has 60 surface secure, gated parking stalls (eight of which are covered). The parking ratio is ±5.0 spaces per 1,000 square feet, which meets Palm Desert's medical requirement ratio for medical.

#### 73-950 Alesandro Drive, Palm Desert CA 92660