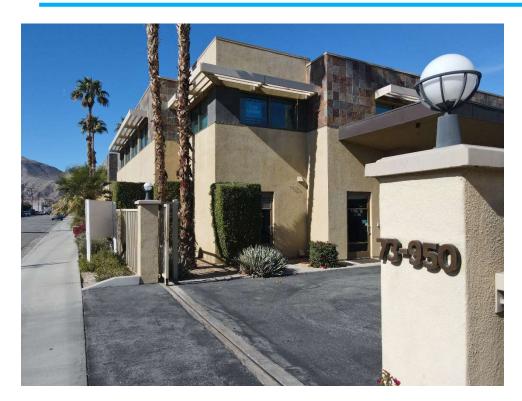

## PRIME LOCATION IN THE CENTER OF THE COACHELLA VALLEY IN PALM DESERT JUST A BLOCK AWAY FROM HIGHWAY 111 AND PUBLIC TRANSPORTATION

Opportunity to lease 1<sup>st</sup> and 2<sup>nd</sup> Floor suites in this State of the Art Medical Building. Prime two-story, elevator-served medical office building built in 2001 which includes a ±4,535 square foot ambulatory surgery center in a ±12,027 square feet building. The remainder of the building is comprised of medical suites. The building has 60 surface secure, gated parking stalls (eight of which are covered). The parking ratio is ±5.0 spaces per 1,000 square feet, which meets Palm Desert's medical requirement ratio for medical.

Aurora Medical Building was meticulously constructed in 2001 with first-class improvements and includes medical finishes throughout with two operating rooms, a six-bed post-anesthesia care unit, multiple treatment rooms, an X-ray room, surgical scrub sinks, and sterile utility room. Only tenants authorized by the board may have additional access to the surgery center on an agreed to and extra contracted basis to be negotiated, in addition to the lease and use of the tenant's individual suite. Building has been designed for energy-efficient heating and cooling and has been impeccably maintained.