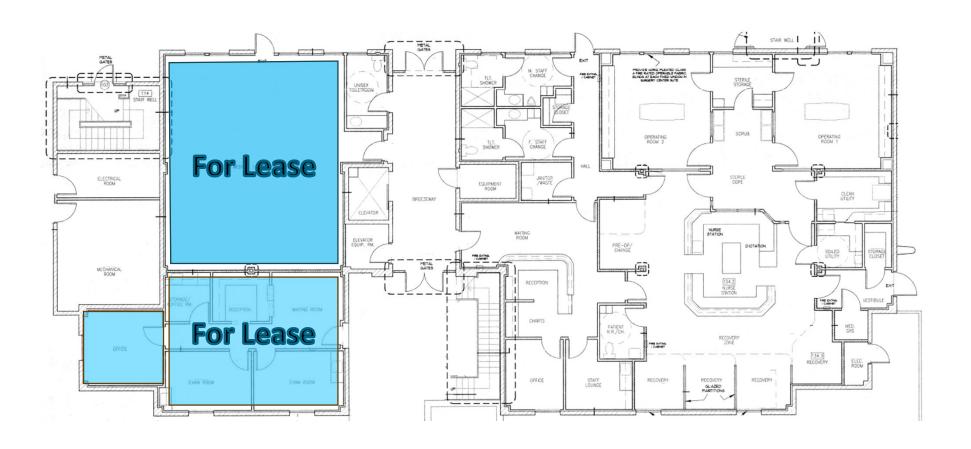

1<sup>st</sup> Floor opportunities to lease include 996 SF and 1,311 SF, and 2<sup>nd</sup> Floor includes 1,550 SF and 1,775 SF.

This information has been obtained from sources deemed reliable. We have not verified and make no guarantee, warranty or representation. Any projections, opinions, assumptions or estimates are for example only and do not represent the future performance of the property. Consult with your advisors to determine to your satisfaction and suitability of the property for your needs.

### 1<sup>st</sup> Floor opportunities to lease include 996 SF and 1,311 SF

## 2<sup>nd</sup> Opportunities to Lease Floor Include 1,550 SF and 1,775 SF