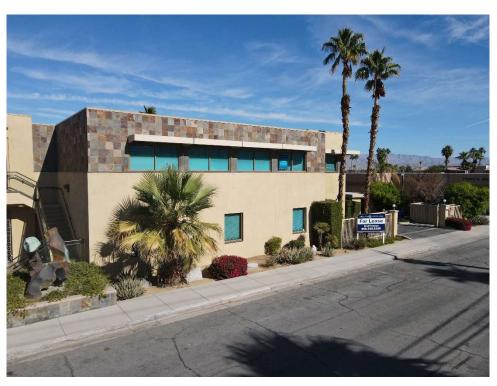

## PRIME LOCATION IN THE CENTER OF THE COACHELLA VALLEY IN PALM DESERT JUST A BLOCK AWAY FROM HIGHWAY 111 AND PUBLIC TRANSPORTATION

Opportunity to lease 1<sup>st</sup> and 2<sup>nd</sup> Floor suites in this State of the Art Medical Building. Prime two-story, elevator-served medical office building built in 2001 which includes a ±4,535 square foot ambulatory surgery center in a ±12,027 square feet building. The remainder of the building is comprised of medical suites. The building has 60 surface secure, gated parking stalls (eight of which are covered). The parking ratio is ±5.0 spaces per 1,000 square feet, which meets Palm Desert's medical requirement ratio for medical.

Aurora Medical Building was meticulously constructed in 2001 with first-class improvements and includes medical finishes throughout with two operating rooms, a six-bed post-anesthesia care unit, multiple treatment rooms, an X-ray room, surgical scrub sinks, and sterile utility room. Only tenants authorized by the board may have additional access to the surgery center on an agreed to and extra contracted basis to be negotiated, in addition to the lease and use of the tenant's individual suite. Building has been designed for energy-efficient heating and cooling and has been impeccably maintained.