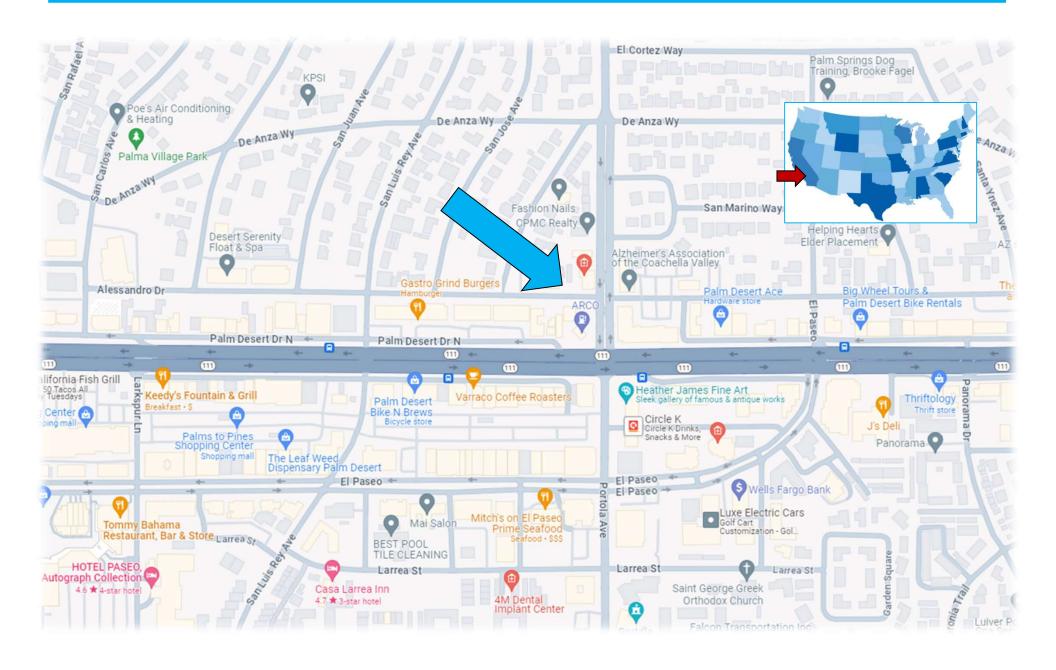

agreed to and extra contracted basis to be negotiated, in addition to the lease and use of the tenant's individual suite. Building has been designed for energy-efficient heating and cooling and has been impeccably maintained.

1<sup>st</sup> Floor opportunities to lease include 996 SF and 1,311 SF, and 2<sup>nd</sup> Floor includes 1,550 SF and 1,775 SF.

This information has been obtained from sources deemed reliable. We have not verified and make no guarantee, warranty or representation. Any projections, opinions, assumptions or estimates are for example only and do not represent the future performance of the property. Consult with your advisors to determine to your satisfaction and suitability of the property for your needs.

#### 73-950 Alesandro Drive, Palm Desert CA 92660













### 1<sup>st</sup> Floor opportunities to lease include 996 SF and 1,311 SF



## 2<sup>nd</sup> Opportunities to Lease Floor Include 1,550 SF and 1,775 SF