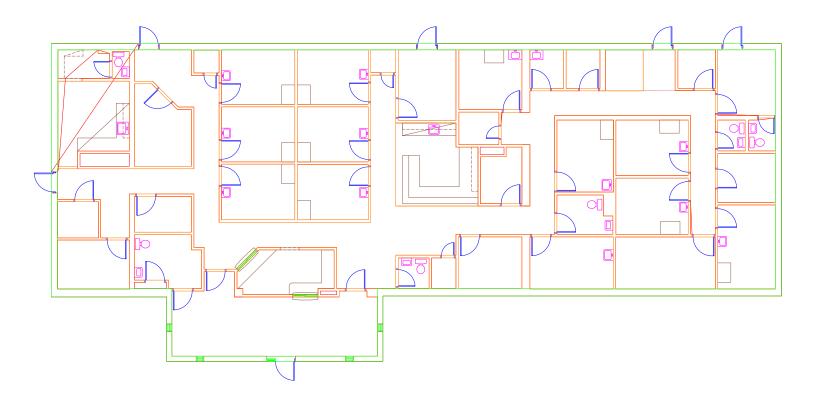

## **Property Highlights**

- + ±5,060 SF Former Medical Office Building Available For Sale
- + Move-in ready space
- + Building built in 1973 and renovated in 1983
- + 30 parking spaces on site
- + The current floor plan consists of twelve exam rooms, four private offices, reception area, waiting room, five bathrooms, break room, six storage rooms, three utility closest, one utility closet, one data room and nurses station.
- + 104 E. Central Avenue is located along E Central Ave with a cross street of Washington St., situated on ±0.68 acres of land, with easy access to Route 220 and I-80.

# Floor Plan | ±5,060 SF

© 2025 CBRE, Inc. All rights reserved. This information has been obtained from sources believed reliable, but has not been verified for accuracy or completeness. You should conduct a careful, independent investigation of the property and verify all information. Any reliance on this information is solely at your own risk. CBRE and the CBRE logo are service marks of CBRE, Inc. All other marks displayed on this document are the property of their respective owners, and the use of such logos does not imply any affiliation with or endorsement of CBRE. Photos herein are the property of their respective owners. Use of these images without the express written consent of the owner is prohibited.