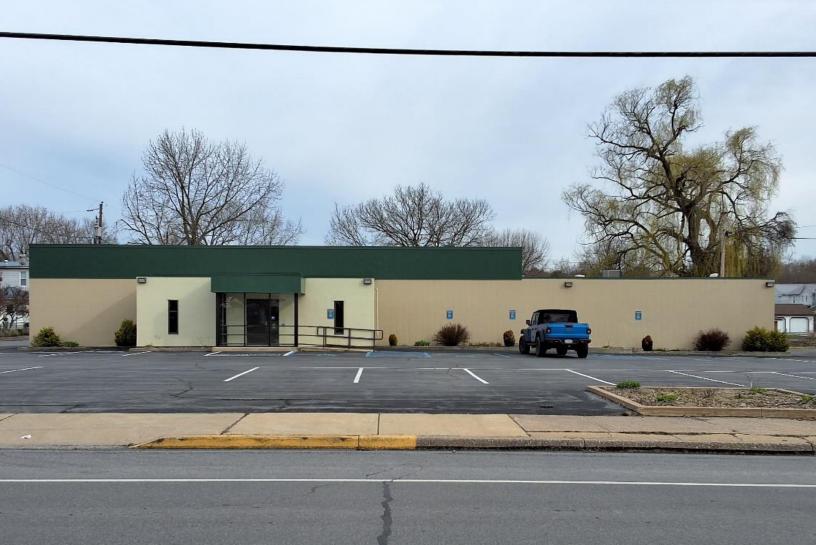

# 104 E. Central Avenue

Avis Borough, Clinton County, PA 17721

±5,060 SF Former Medical Office Building Available For Sale

Click Here to View Property Location

Avis Borough, Clinton County, PA 17721

## **Property Highlights**

- + ±5,060 SF Former Medical Office Building Available For Sale
- + Move-in ready space
- + Building built in 1973 and renovated in 1983
- + 30 parking spaces on site
- + The current floor plan consists of twelve exam rooms, four private offices, reception area, waiting room, five bathrooms, break room, six storage rooms, three utility closest, one utility closet, one data room and nurses station.
- + 104 E. Central Avenue is located along E Central Ave with a cross street of Washington St., situated on ±0.68 acres of land, with easy access to Route 220 and I-80.