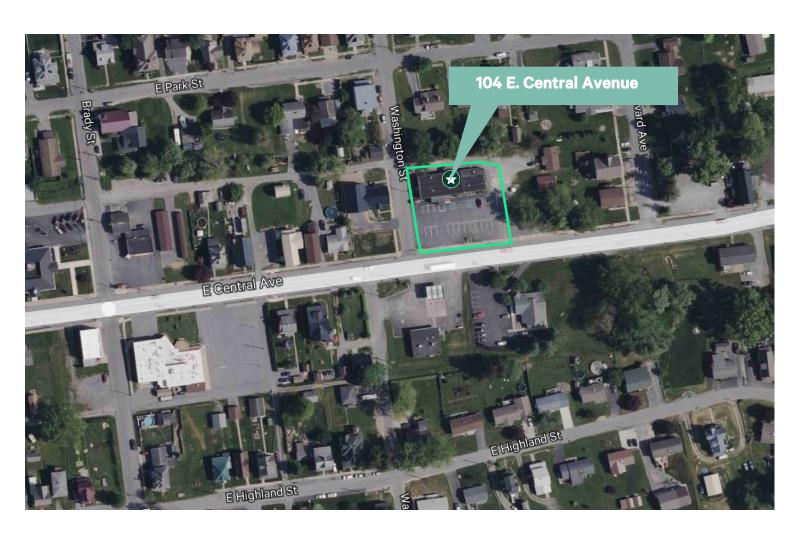

# 104 E. Central Avenue

Avis Borough, Clinton County, PA 17721

±5,060 SF Former Medical Office Building Available For Sale

Click Here to View Property Location

Avis Borough, Clinton County, PA 17721

## **Property Highlights**

- + ±5,060 SF Former Medical Office Building Available For Sale
- + Move-in ready space
- + Building built in 1973 and renovated in 1983
- + 30 parking spaces on site
- + The current floor plan consists of twelve exam rooms, four private offices, reception area, waiting room, five bathrooms, break room, six storage rooms, three utility closest, one utility closet, one data room and nurses station.
- + 104 E. Central Avenue is located along E Central Ave with a cross street of Washington St., situated on ±0.68 acres of land, with easy access to Route 220 and I-80.

Avis Borough, Clinton County, PA 17721