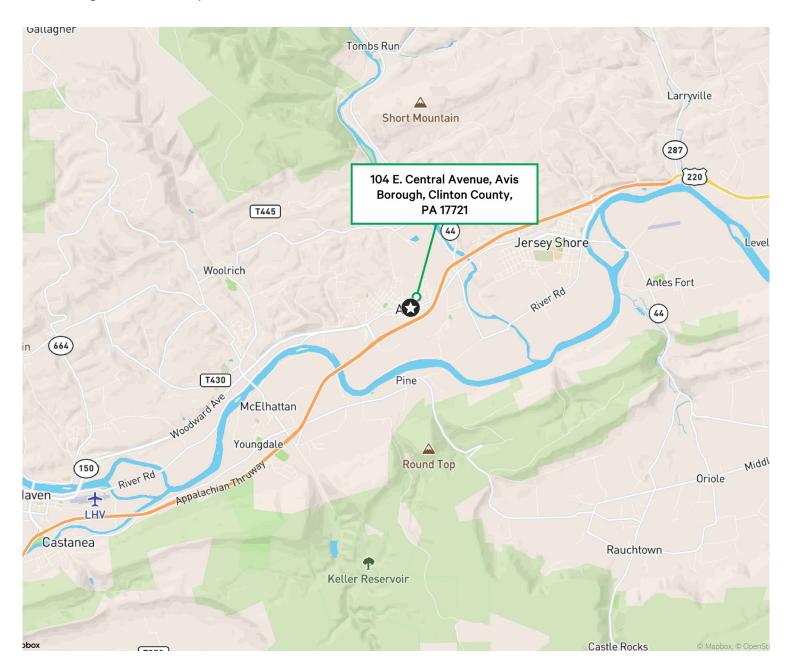

# 104 E. Central Avenue

Avis Borough, Clinton County, PA 17721

±5,060 SF Former Medical Office Building Available For Sale

Click Here to View Property Location

Avis Borough, Clinton County, PA 17721

Avis Borough, Clinton County, PA 17721