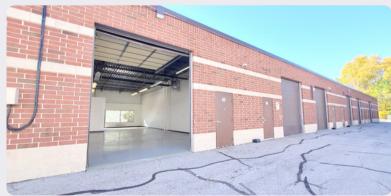

# AVERILL COMMONS

204 Dearborn Ct. Geneva IL 60134 Kane County

#### **ABOUT THIS PROPERTY**

Located on Dearborn Court off of Averill Road, closest intersection North Kirk Road and East State Street (Rt 38). Surrounded by many industrial parks and retail centers. Accessible to many major routes. Close Route 64, DuPage Airport, West Chicago, St. Charles, and much more.

#### PROPERTY INFORMATION

Center Size: 36,000 sq.ft.

Parking: 95 spaces

Units: 24 (sprinkled building)

Year Built: 2007

Zoning: I-1 (check with Village if business is allowed)