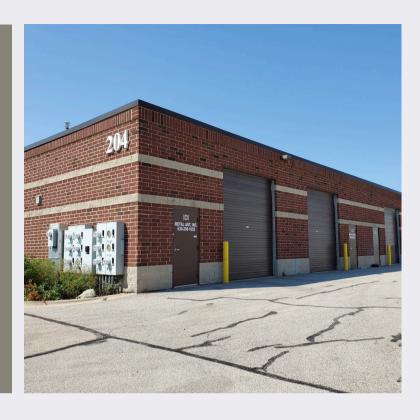

# AVERILL COMMONS

204 Dearborn Ct. Geneva IL 60134 Kane County

#### **ABOUT THIS PROPERTY**

Located on Dearborn Court off of Averill Road, closest intersection North Kirk Road and East State Street (Rt 38). Surrounded by many industrial parks and retail centers. Accessible to many major routes. Close Route 64, DuPage Airport, West Chicago, St. Charles, and much more.