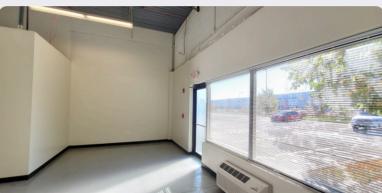

## UNIT 118 | 1500 SQFT

#### **TYPICAL LAYOUTS**

#### **UNIT DETAILS**

- 14FT CEILING CLEARANCE.
- 10X12 GARAGE DOOR.
- 100 AMP ELECTRICAL 3 PHASE
  - GAS HEATER IN WAREHOUSE.
    - ELECTRIC
      HEATER/AC IN
      OFFICE SPACE.