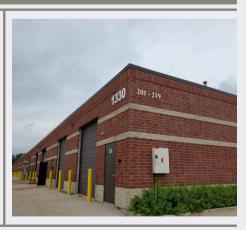

## UNIT 118 | 1500 SQFT

#### **TYPICAL LAYOUTS**

#### **UNIT DETAILS**

- 14FT CEILING CLEARANCE.
- 10X12 GARAGE DOOR.
- 100 AMP ELECTRICAL 3 PHASE
  - GAS HEATER IN WAREHOUSE.
    - ELECTRIC
      HEATER/AC IN
      OFFICE SPACE.