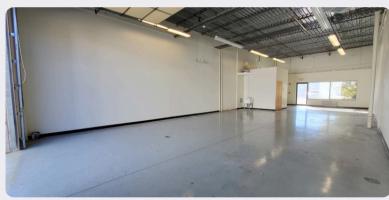

## UNIT 118 | 1500 SQFT

#### **TYPICAL LAYOUTS**

#### **UNIT DETAILS**

- 14FT CEILING CLEARANCE.
- 10X12 GARAGE DOOR.
- 100 AMP ELECTRICAL 3 PHASE
  - GAS HEATER IN WAREHOUSE.
    - ELECTRIC
      HEATER/AC IN
      OFFICE SPACE.