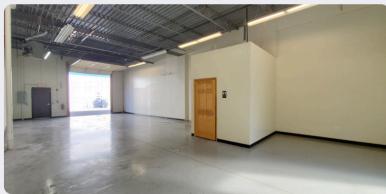

## UNIT 118 | 1500 SQFT

#### **TYPICAL LAYOUTS**

#### **UNIT DETAILS**

- 14FT CEILING CLEARANCE.
- 10X12 GARAGE DOOR.
- 100 AMP ELECTRICAL 3 PHASE
  - GAS HEATER IN WAREHOUSE.
    - ELECTRIC
      HEATER/AC IN
      OFFICE SPACE.