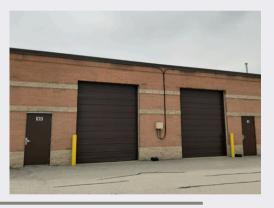

#### **UNIT DETAILS**

- 14FT CEILING CLEARANCE.
- 10X12 GARAGE DOOR.
- 100 AMP ELECTRICAL 3 PHASE
  - GAS HEATER IN WAREHOUSE.
    - ELECTRIC
      HEATER/AC IN
      OFFICE SPACE.