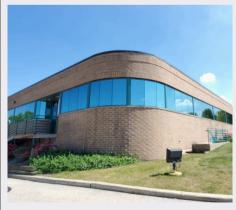

#### **OVERVIEW**

#### **ABOUT THIS PROPERTY**

Located on Dearborn Court off of Averill Road, closest intersection North Kirk Road and East State Street (Rt 38). Surrounded by many industrial parks and retail centers. Accessible to many major routes. Close Route 64, DuPage Airport, West Chicago, St. Charles, and much more.