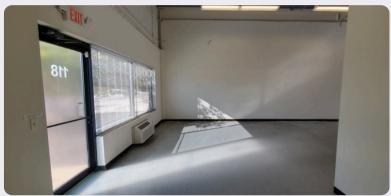

## UNIT 118 | 1500 SQFT

#### **TYPICAL LAYOUTS**

#### **UNIT DETAILS**

- 14FT CEILING CLEARANCE.
- 10X12 GARAGE DOOR.
- 100 AMP ELECTRICAL 3 PHASE
  - GAS HEATER IN WAREHOUSE.
    - ELECTRIC
      HEATER/AC IN
      OFFICE SPACE.