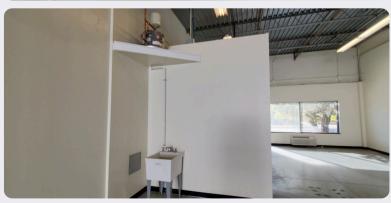

## UNIT 118 | 1500 SQFT

#### **TYPICAL LAYOUTS**

#### **UNIT DETAILS**

- 14FT CEILING CLEARANCE.
- 10X12 GARAGE DOOR.
- 100 AMP ELECTRICAL 3 PHASE
  - GAS HEATER IN WAREHOUSE.
    - ELECTRIC
      HEATER/AC IN
      OFFICE SPACE.