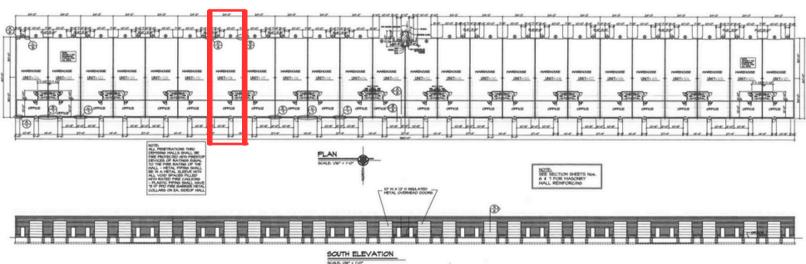

#### PROPERTY INFORMATION

Center Size: 36,000 sq.ft.

Parking: 95 spaces

Units: 24 (sprinkled building)

Year Built: 2007

Zoning: I-1 (check with Village if business is allowed)