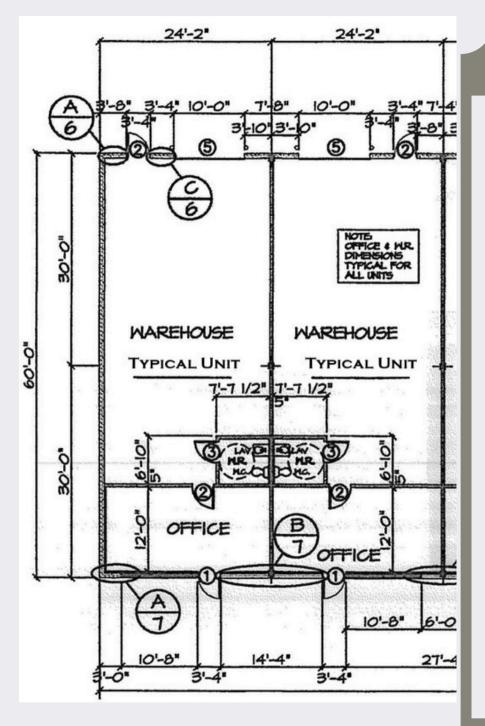

## UNIT 118 | 1500 SQFT

#### **TYPICAL LAYOUTS**

#### **UNIT DETAILS**

- 14FT CEILING CLEARANCE.
- 10X12 GARAGE DOOR.
- 100 AMP ELECTRICAL 3 PHASE
  - GAS HEATER IN WAREHOUSE.
    - ELECTRIC
      HEATER/AC IN
      OFFICE SPACE.