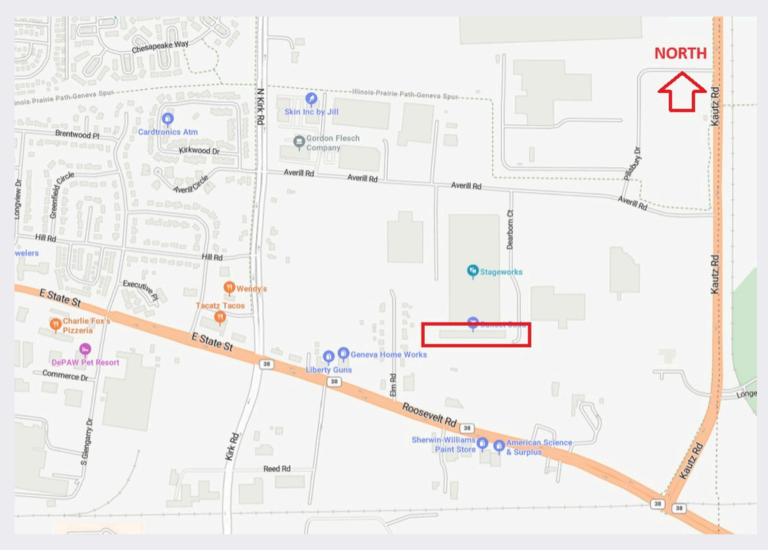

#### **ABOUT THIS PROPERTY**

Located on Dearborn Court off of Averill Road, closest intersection North Kirk Road and East State Street (Rt 38). Surrounded by many industrial parks and retail centers. Accessible to many major routes. Close Route 64, DuPage Airport, West Chicago, St. Charles, and much more.