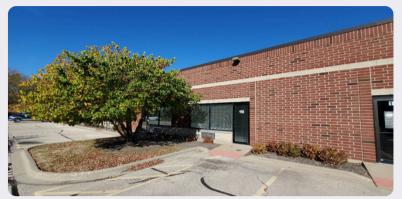

#### **OVERVIEW**

#### **ABOUT THIS PROPERTY**

Located on Dearborn Court off of Averill Road, closest intersection North Kirk Road and East State Street (Rt 38). Surrounded by many industrial parks and retail centers. Accessible to many major routes. Close Route 64, DuPage Airport, West Chicago, St. Charles, and much more.