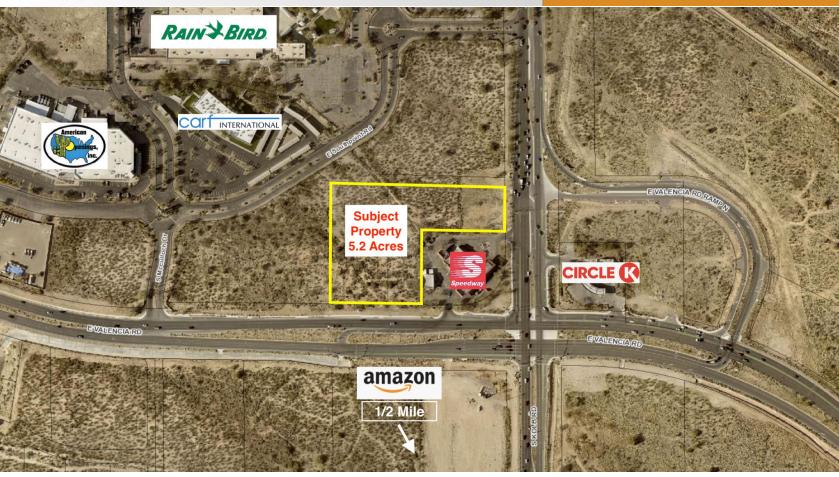

### **SALES PRICE:** \$995,000 - \$4.40/SF

Located less than two miles from I-10, La Estancia master planned community and Tucson's most prominent employers: UA Science & Tech Park, Raytheon, IBM, and Amazon. This parcel is situated on one of Tucson's busiest intersections.

- 5.2 Acres. Zoned I-2
- Access from both Kolb & Valencia
- Over 84,000 vehicles per day through intersection