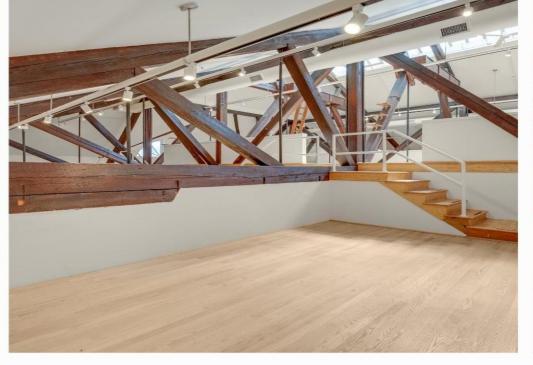

## **HIGHLIGHTS**

- Exclusive Office Space at the Iconic Tribeca Mercantile Clocktower. Discover an unparalleled opportunity in the heart of Tribeca at the historic New York Mercantile Building, established in 1884. This open loft penthouse offers the perfect combination of elegance and functionality, making a strong impression for any business seeking to embrace the energy of downtown Manhattan.
- Skylights providing East and South exposure, filling the space with natural light
- High gabled ceilings with multiple seating levels for optimal privacy and collaboration
- Wet Pantry equipped for all catering needs
- Beautiful Wood Floors
- Architectural Details throughout for a distinguished aesthetic
- Private Restrooms for tenant convenience
- Conference Room for seamless meetings
- Oversized common work space, 8 work stations, 2 private offices, 1 conference room

## 6th Floor Penthouse at the Mercantile Building