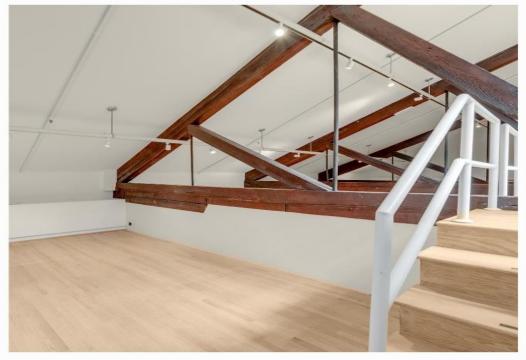

## **HIGHLIGHTS**

- Exclusive Office Space at the Iconic Tribeca Mercantile Clocktower. Discover an unparalleled opportunity in the heart of Tribeca at the historic New York Mercantile Building, established in 1884. This open loft penthouse offers the perfect combination of elegance and functionality, making a strong impression for any business seeking to embrace the energy of downtown Manhattan.
- Skylights providing East and South exposure, filling the space with natural light
- High gabled ceilings with multiple seating levels for optimal privacy and collaboration
- Wet Pantry equipped for all catering needs
- Beautiful Wood Floors
- Architectural Details throughout for a distinguished aesthetic
- Private Restrooms for tenant convenience
- Conference Room for seamless meetings
- Oversized common work space, 8 work stations, 2 private offices, 1 conference room

## 6th Floor Penthouse at the Mercantile Building