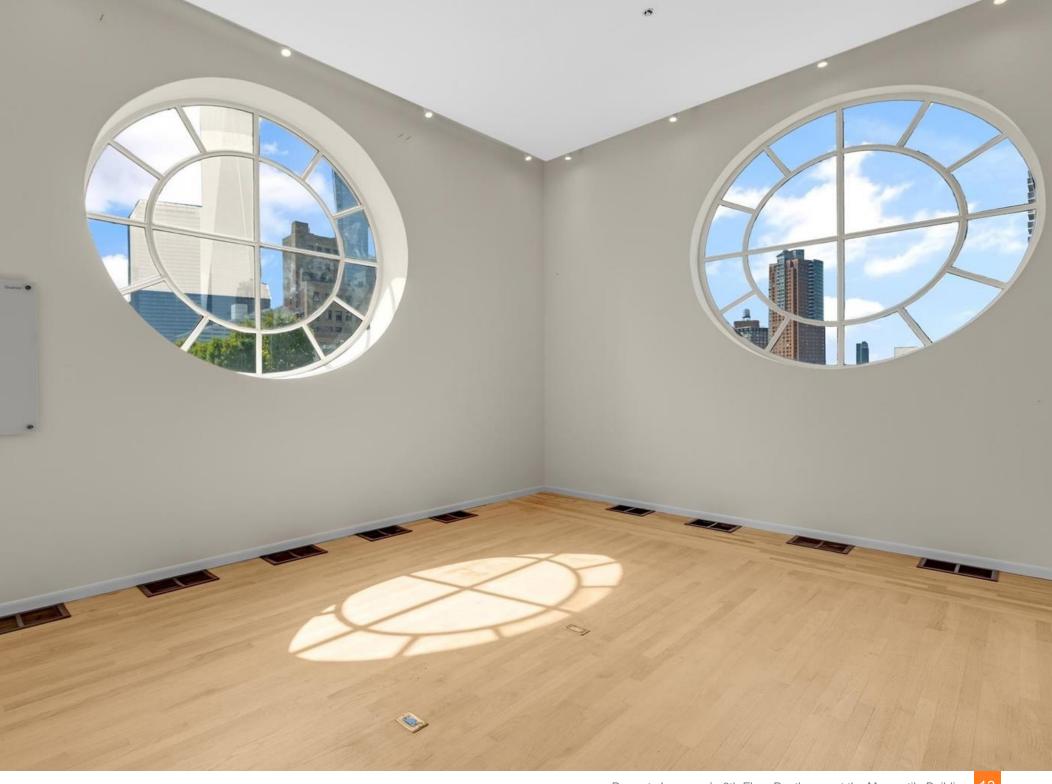

## **HIGHLIGHTS**

- Exclusive Office Space at the Iconic Tribeca Mercantile Clocktower. Discover an unparalleled opportunity in the heart of Tribeca at the historic New York Mercantile Building, established in 1884. This open loft penthouse offers the perfect combination of elegance and functionality, making a strong impression for any business seeking to embrace the energy of downtown Manhattan.
- Skylights providing East and South exposure, filling the space with natural light
- High gabled ceilings with multiple seating levels for optimal privacy and collaboration
- Wet Pantry equipped for all catering needs
- Beautiful Wood Floors
- Architectural Details throughout for a distinguished aesthetic
- Private Restrooms for tenant convenience
- Conference Room for seamless meetings
- Oversized common work space, 8 work stations, 2 private offices, 1 conference room