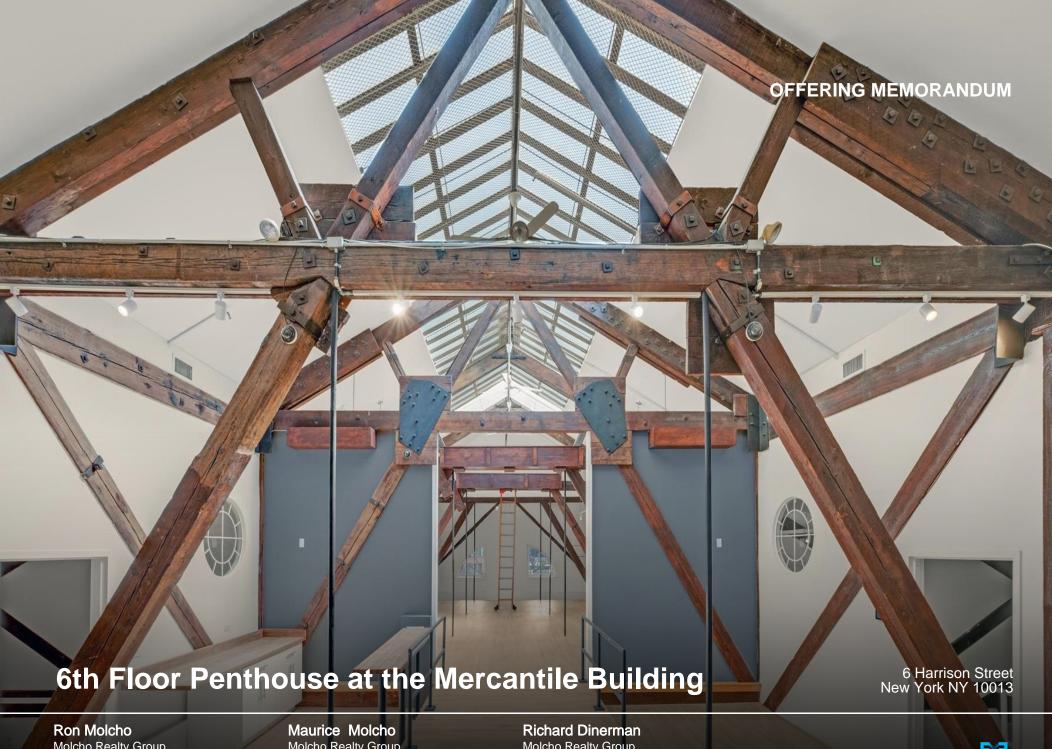

## **HIGHLIGHTS**

- Exclusive Office Space at the Iconic Tribeca Mercantile Clocktower. Discover an unparalleled opportunity in the heart of Tribeca at the historic New York Mercantile Building, established in 1884. This open loft penthouse offers the perfect combination of elegance and functionality, making a strong impression for any business seeking to embrace the energy of downtown Manhattan.
- Skylights providing East and South exposure, filling the space with natural light
- High gabled ceilings with multiple seating levels for optimal privacy and collaboration
- Wet Pantry equipped for all catering needs
- Beautiful Wood Floors
- Architectural Details throughout for a distinguished aesthetic
- Private Restrooms for tenant convenience
- Conference Room for seamless meetings
- Oversized common work space, 8 work stations, 2 private offices, 1 conference room

## 6th Floor Penthouse at the Mercantile Building