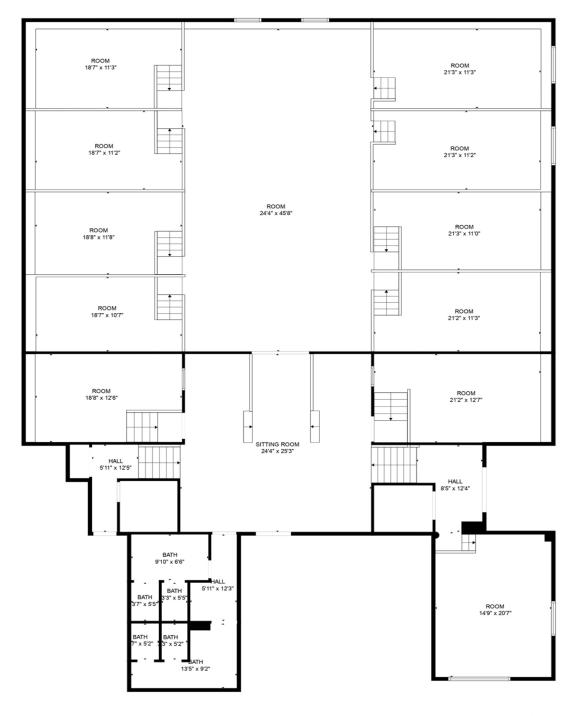

## **HIGHLIGHTS**

- Exclusive Office Space at the Iconic Tribeca Mercantile Clocktower. Discover an unparalleled opportunity in the heart of Tribeca at the historic New York Mercantile Building, established in 1884. This open loft penthouse offers the perfect combination of elegance and functionality, making a strong impression for any business seeking to embrace the energy of downtown Manhattan.
- Skylights providing East and South exposure, filling the space with natural light
- High gabled ceilings with multiple seating levels for optimal privacy and collaboration
- Wet Pantry equipped for all catering needs
- Beautiful Wood Floors
- Architectural Details throughout for a distinguished aesthetic
- Private Restrooms for tenant convenience
- Conference Room for seamless meetings
- Oversized common work space, 8 work stations, 2 private offices, 1 conference room