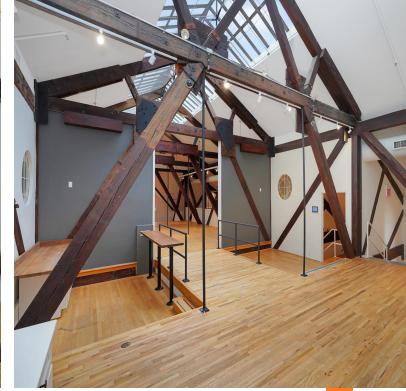

## **HIGHLIGHTS**

- Exclusive Office Space at the Iconic Tribeca Mercantile Clocktower. Discover an unparalleled opportunity in the heart of Tribeca at the historic New York Mercantile Building, established in 1884. This open loft penthouse offers the perfect combination of elegance and functionality, making a strong impression for any business seeking to embrace the energy of downtown Manhattan.
- Skylights providing East and South exposure, filling the space with natural light
- High gabled ceilings with multiple seating levels for optimal privacy and collaboration
- Wet Pantry equipped for all catering needs
- Beautiful Wood Floors
- Architectural Details throughout for a distinguished aesthetic
- Private Restrooms for tenant convenience
- Conference Room for seamless meetings
- Oversized common work space, 8 work stations, 2 private offices, 1 conference room

## 6th Floor Penthouse at the Mercantile Building