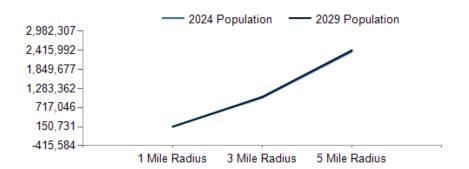

# An uncommon commonspace

| POPULATION                         | 1 MILE  | 3 MILE    | 5 MILE    |
|------------------------------------|---------|-----------|-----------|
| 2000 Population                    | 120,954 | 796,302   | 1,990,261 |
| 2010 Population                    | 141,710 | 866,828   | 2,095,310 |
| 2024 Population                    | 152,851 | 1,009,722 | 2,378,540 |
| 2029 Population                    | 150,731 | 1,036,756 | 2,415,992 |
| 2024-2029: Population: Growth Rate | -1.40%  | 2.65%     | 1.55%     |