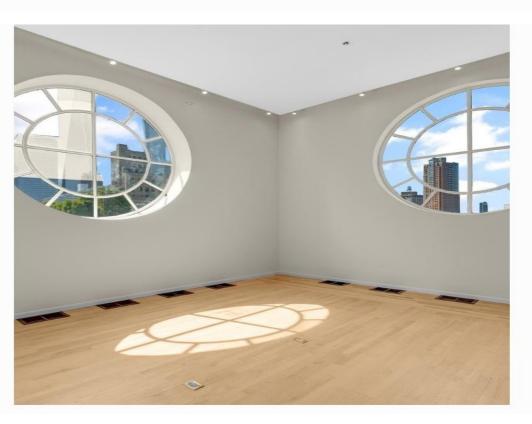

## **HIGHLIGHTS**

- Exclusive Office Space at the Iconic Tribeca Mercantile Clocktower. Discover an unparalleled opportunity in the heart of Tribeca at the historic New York Mercantile Building, established in 1884. This open loft penthouse offers the perfect combination of elegance and functionality, making a strong impression for any business seeking to embrace the energy of downtown Manhattan.
- Skylights providing East and South exposure, filling the space with natural light
- High gabled ceilings with multiple seating levels for optimal privacy and collaboration
- Wet Pantry equipped for all catering needs
- Beautiful Wood Floors
- Architectural Details throughout for a distinguished aesthetic
- Private Restrooms for tenant convenience
- Conference Room for seamless meetings
- Oversized common work space, 8 work stations, 2 private offices, 1 conference room

## 6th Floor Penthouse at the Mercantile Building