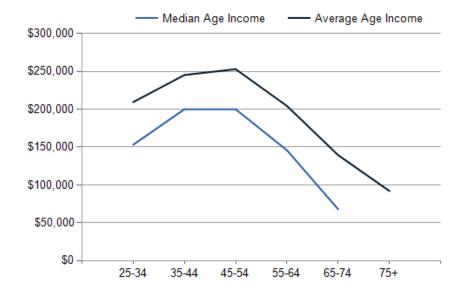

#### 2024 Own vs. Rent - 1 Mile Radius

| 2024 POPULATION BY AGE                                                                                                                                                                                                                                                                                             | 1 MILE                                                                                                                                | 3 MILE                                                                                                                     | 5 MILE                                                                                                                     |
|--------------------------------------------------------------------------------------------------------------------------------------------------------------------------------------------------------------------------------------------------------------------------------------------------------------------|---------------------------------------------------------------------------------------------------------------------------------------|----------------------------------------------------------------------------------------------------------------------------|----------------------------------------------------------------------------------------------------------------------------|
| 2024 Population Age 30-34                                                                                                                                                                                                                                                                                          | 20,124                                                                                                                                | 147,234                                                                                                                    | 321,677                                                                                                                    |
| 2024 Population Age 35-39                                                                                                                                                                                                                                                                                          | 13,894                                                                                                                                | 101,548                                                                                                                    | 233,488                                                                                                                    |
| 2024 Population Age 40-44                                                                                                                                                                                                                                                                                          | 10,746                                                                                                                                | 73,727                                                                                                                     | 176,011                                                                                                                    |
| 2024 Population Age 45-49                                                                                                                                                                                                                                                                                          | 8,571                                                                                                                                 | 55,102                                                                                                                     | 134,996                                                                                                                    |
| 2024 Population Age 50-54                                                                                                                                                                                                                                                                                          | 8,273                                                                                                                                 | 50,892                                                                                                                     | 126,932                                                                                                                    |
| 2024 Population Age 55-59                                                                                                                                                                                                                                                                                          | 7,166                                                                                                                                 | 44,665                                                                                                                     | 111,585                                                                                                                    |
| 2024 Population Age 60-64                                                                                                                                                                                                                                                                                          | 6,718                                                                                                                                 | 41,690                                                                                                                     | 104,582                                                                                                                    |
| 2024 Population Age 65-69                                                                                                                                                                                                                                                                                          | 6,136                                                                                                                                 | 37,043                                                                                                                     | 92,278                                                                                                                     |
| 2024 Population Age 70-74                                                                                                                                                                                                                                                                                          | 5,530                                                                                                                                 | 31,959                                                                                                                     | 78,507                                                                                                                     |
| 2024 Population Age 75-79                                                                                                                                                                                                                                                                                          | 3,981                                                                                                                                 | 24,036                                                                                                                     | 61,680                                                                                                                     |
| 2024 Population Age 80-84                                                                                                                                                                                                                                                                                          | 2,558                                                                                                                                 | 15,098                                                                                                                     | 39,462                                                                                                                     |
| 2024 Population Age 85+                                                                                                                                                                                                                                                                                            | 3,111                                                                                                                                 | 15,857                                                                                                                     | 39,897                                                                                                                     |
|                                                                                                                                                                                                                                                                                                                    | 0,                                                                                                                                    |                                                                                                                            |                                                                                                                            |
| 2024 Population Age 18+                                                                                                                                                                                                                                                                                            | 133,008                                                                                                                               | 871,924                                                                                                                    | 2,012,492                                                                                                                  |
| 2024 Population Age 18+<br>2024 Median Age                                                                                                                                                                                                                                                                         | ,                                                                                                                                     | 871,924<br>35                                                                                                              | 2,012,492                                                                                                                  |
|                                                                                                                                                                                                                                                                                                                    | 133,008                                                                                                                               | ·                                                                                                                          |                                                                                                                            |
| 2024 Median Age<br>2029 Median Age                                                                                                                                                                                                                                                                                 | 133,008<br>35<br>37                                                                                                                   | 35<br>37                                                                                                                   | 35                                                                                                                         |
| 2024 Median Age 2029 Median Age  2024 INCOME BY AGE                                                                                                                                                                                                                                                                | 133,008<br>35<br>37                                                                                                                   | 35<br>37<br>3 MILE                                                                                                         | 35<br>37<br>5 MILE                                                                                                         |
| 2024 Median Age 2029 Median Age  2024 INCOME BY AGE  Median Household Income 25-34                                                                                                                                                                                                                                 | 133,008<br>35<br>37<br>1 MILE<br>\$153,093                                                                                            | 35<br>37<br>3 MILE<br>\$136,378                                                                                            | 35<br>37<br>5 MILE<br>\$120,270                                                                                            |
| 2024 Median Age 2029 Median Age  2024 INCOME BY AGE  Median Household Income 25-34  Average Household Income 25-34                                                                                                                                                                                                 | 133,008<br>35<br>37<br>1 MILE<br>\$153,093<br>\$209,441                                                                               | 35<br>37<br>3 MILE<br>\$136,378<br>\$193,851                                                                               | 35<br>37<br>5 MILE<br>\$120,270<br>\$176,583                                                                               |
| 2024 Median Age 2029 Median Age  2024 INCOME BY AGE  Median Household Income 25-34  Average Household Income 25-34  Median Household Income 35-44                                                                                                                                                                  | 133,008<br>35<br>37<br>1 MILE<br>\$153,093<br>\$209,441<br>\$200,001                                                                  | 35<br>37<br>3 MILE<br>\$136,378<br>\$193,851<br>\$172,362                                                                  | 35<br>37<br>5 MILE<br>\$120,270<br>\$176,583<br>\$145,781                                                                  |
| 2024 Median Age 2029 Median Age  2024 INCOME BY AGE  Median Household Income 25-34  Average Household Income 25-34                                                                                                                                                                                                 | 133,008<br>35<br>37<br>1 MILE<br>\$153,093<br>\$209,441                                                                               | 35<br>37<br>3 MILE<br>\$136,378<br>\$193,851                                                                               | 35<br>37<br>5 MILE<br>\$120,270<br>\$176,583                                                                               |
| 2024 Median Age 2029 Median Age  2024 INCOME BY AGE  Median Household Income 25-34  Average Household Income 25-34  Median Household Income 35-44                                                                                                                                                                  | 133,008<br>35<br>37<br>1 MILE<br>\$153,093<br>\$209,441<br>\$200,001                                                                  | 35<br>37<br>3 MILE<br>\$136,378<br>\$193,851<br>\$172,362                                                                  | 35<br>37<br>5 MILE<br>\$120,270<br>\$176,583<br>\$145,781                                                                  |
| 2024 Median Age 2029 Median Age  2024 INCOME BY AGE  Median Household Income 25-34  Average Household Income 35-44  Average Household Income 35-44                                                                                                                                                                 | 133,008<br>35<br>37<br>1 MILE<br>\$153,093<br>\$209,441<br>\$200,001<br>\$245,287                                                     | 35<br>37<br>3 MILE<br>\$136,378<br>\$193,851<br>\$172,362<br>\$225,026                                                     | 35<br>37<br>5 MILE<br>\$120,270<br>\$176,583<br>\$145,781<br>\$201,009                                                     |
| 2024 Median Age  2029 Median Age  2024 INCOME BY AGE  Median Household Income 25-34  Average Household Income 25-34  Median Household Income 35-44  Average Household Income 35-44  Median Household Income 45-54                                                                                                  | 133,008<br>35<br>37<br>1 MILE<br>\$153,093<br>\$209,441<br>\$200,001<br>\$245,287<br>\$200,001                                        | 35<br>37<br>3 MILE<br>\$136,378<br>\$193,851<br>\$172,362<br>\$225,026<br>\$176,739                                        | 35<br>37<br>5 MILE<br>\$120,270<br>\$176,583<br>\$145,781<br>\$201,009<br>\$144,771                                        |
| 2024 Median Age  2029 Median Age  2024 INCOME BY AGE  Median Household Income 25-34  Average Household Income 25-34  Median Household Income 35-44  Average Household Income 35-44  Median Household Income 45-54  Average Household Income 45-54                                                                  | 133,008<br>35<br>37<br>1 MILE<br>\$153,093<br>\$209,441<br>\$200,001<br>\$245,287<br>\$200,001<br>\$252,962                           | 35<br>37<br>3 MILE<br>\$136,378<br>\$193,851<br>\$172,362<br>\$225,026<br>\$176,739<br>\$228,210                           | 35<br>37<br>5 MILE<br>\$120,270<br>\$176,583<br>\$145,781<br>\$201,009<br>\$144,771<br>\$202,786                           |
| 2024 Median Age  2029 Median Age  2024 INCOME BY AGE  Median Household Income 25-34  Average Household Income 25-34  Median Household Income 35-44  Average Household Income 35-44  Median Household Income 45-54  Average Household Income 45-54  Median Household Income 55-64                                   | 133,008<br>35<br>37<br>1 MILE<br>\$153,093<br>\$209,441<br>\$200,001<br>\$245,287<br>\$200,001<br>\$252,962<br>\$145,839              | 35<br>37<br>3 MILE<br>\$136,378<br>\$193,851<br>\$172,362<br>\$225,026<br>\$176,739<br>\$228,210<br>\$118,807              | 35<br>37<br>5 MILE<br>\$120,270<br>\$176,583<br>\$145,781<br>\$201,009<br>\$144,771<br>\$202,786<br>\$106,086              |
| 2024 Median Age  2029 Median Age  2024 INCOME BY AGE  Median Household Income 25-34  Average Household Income 35-44  Average Household Income 35-44  Average Household Income 45-54  Average Household Income 45-54  Median Household Income 45-64  Average Household Income 55-64  Average Household Income 55-64 | 133,008<br>35<br>37<br>1 MILE<br>\$153,093<br>\$209,441<br>\$200,001<br>\$245,287<br>\$200,001<br>\$252,962<br>\$145,839<br>\$204,376 | 35<br>37<br>3 MILE<br>\$136,378<br>\$193,851<br>\$172,362<br>\$225,026<br>\$176,739<br>\$228,210<br>\$118,807<br>\$183,590 | 35<br>37<br>5 MILE<br>\$120,270<br>\$176,583<br>\$145,781<br>\$201,009<br>\$144,771<br>\$202,786<br>\$106,086<br>\$170,741 |