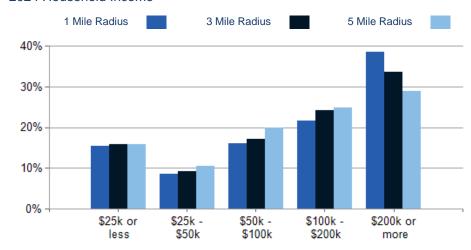

| 2024 HOUSEHOLD INCOME | 1 MILE    | 3 MILE    | 5 MILE    |
|-----------------------|-----------|-----------|-----------|
| less than \$15,000    | 8,236     | 56,362    | 119,687   |
| \$15,000-\$24,999     | 3,372     | 22,474    | 55,607    |
| \$25,000-\$34,999     | 2,652     | 18,947    | 48,668    |
| \$35,000-\$49,999     | 3,773     | 27,215    | 68,164    |
| \$50,000-\$74,999     | 5,914     | 44,380    | 115,571   |
| \$75,000-\$99,999     | 6,147     | 41,400    | 104,308   |
| \$100,000-\$149,999   | 9,189     | 67,249    | 158,566   |
| \$150,000-\$199,999   | 7,173     | 53,977    | 115,289   |
| \$200,000 or greater  | 29,064    | 167,723   | 320,961   |
| Median HH Income      | \$139,320 | \$124,911 | \$109,896 |
| Average HH Income     | \$199,433 | \$185,172 | \$169,662 |
|                       |           |           |           |

#### 2024 Household Income