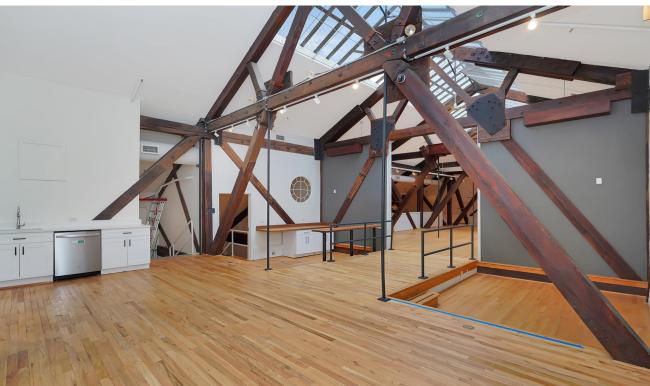

## **HIGHLIGHTS**

- Exclusive Office Space at the Iconic Tribeca Mercantile Clocktower. Discover an unparalleled opportunity in the heart of Tribeca at the historic New York Mercantile Building, established in 1884. This open loft penthouse offers the perfect combination of elegance and functionality, making a strong impression for any business seeking to embrace the energy of downtown Manhattan.
- Skylights providing East and South exposure, filling the space with natural light
- High gabled ceilings with multiple seating levels for optimal privacy and collaboration
- Wet Pantry equipped for all catering needs
- Beautiful Wood Floors
- Architectural Details throughout for a distinguished aesthetic
- Private Restrooms for tenant convenience
- Conference Room for seamless meetings
- Oversized common work space, 8 work stations, 2 private offices, 1 conference room

## 6th Floor Penthouse at the Mercantile Building