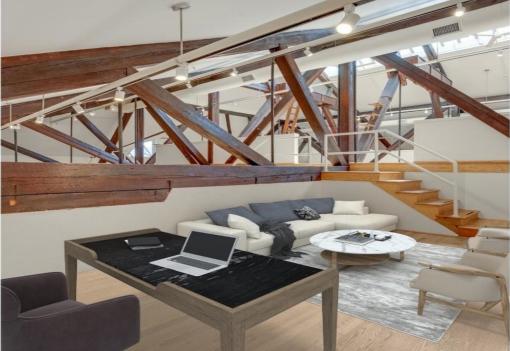

## **HIGHLIGHTS**

- Exclusive Office Space at the Iconic Tribeca Mercantile Clocktower. Discover an unparalleled opportunity in the heart of Tribeca at the historic New York Mercantile Building, established in 1884. This open loft penthouse offers the perfect combination of elegance and functionality, making a strong impression for any business seeking to embrace the energy of downtown Manhattan.
- Skylights providing East and South exposure, filling the space with natural light
- High gabled ceilings with multiple seating levels for optimal privacy and collaboration
- Wet Pantry equipped for all catering needs
- Beautiful Wood Floors
- Architectural Details throughout for a distinguished aesthetic
- Private Restrooms for tenant convenience
- Conference Room for seamless meetings
- Oversized common work space, 8 work stations, 2 private offices, 1 conference room

## 6th Floor Penthouse at the Mercantile Building