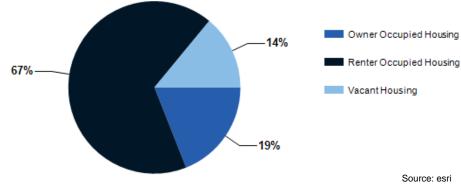

#### 2024 Own vs. Rent - 1 Mile Radius

| 2024 POPULATION BY AGE                                                                                                                                                                                                                                                                                             | 1 MILE                                                                                                                                | 3 MILE                                                                                                                     | 5 MILE                                                                                                                     |
|--------------------------------------------------------------------------------------------------------------------------------------------------------------------------------------------------------------------------------------------------------------------------------------------------------------------|---------------------------------------------------------------------------------------------------------------------------------------|----------------------------------------------------------------------------------------------------------------------------|----------------------------------------------------------------------------------------------------------------------------|
| 2024 Population Age 30-34                                                                                                                                                                                                                                                                                          | 20,124                                                                                                                                | 147,234                                                                                                                    | 321,677                                                                                                                    |
| 2024 Population Age 35-39                                                                                                                                                                                                                                                                                          | 13,894                                                                                                                                | 101,548                                                                                                                    | 233,488                                                                                                                    |
| 2024 Population Age 40-44                                                                                                                                                                                                                                                                                          | 10,746                                                                                                                                | 73,727                                                                                                                     | 176,011                                                                                                                    |
| 2024 Population Age 45-49                                                                                                                                                                                                                                                                                          | 8,571                                                                                                                                 | 55,102                                                                                                                     | 134,996                                                                                                                    |
| 2024 Population Age 50-54                                                                                                                                                                                                                                                                                          | 8,273                                                                                                                                 | 50,892                                                                                                                     | 126,932                                                                                                                    |
| 2024 Population Age 55-59                                                                                                                                                                                                                                                                                          | 7,166                                                                                                                                 | 44,665                                                                                                                     | 111,585                                                                                                                    |
| 2024 Population Age 60-64                                                                                                                                                                                                                                                                                          | 6,718                                                                                                                                 | 41,690                                                                                                                     | 104,582                                                                                                                    |
| 2024 Population Age 65-69                                                                                                                                                                                                                                                                                          | 6,136                                                                                                                                 | 37,043                                                                                                                     | 92,278                                                                                                                     |
| 2024 Population Age 70-74                                                                                                                                                                                                                                                                                          | 5,530                                                                                                                                 | 31,959                                                                                                                     | 78,507                                                                                                                     |
| 2024 Population Age 75-79                                                                                                                                                                                                                                                                                          | 3,981                                                                                                                                 | 24,036                                                                                                                     | 61,680                                                                                                                     |
| 2024 Population Age 80-84                                                                                                                                                                                                                                                                                          | 2,558                                                                                                                                 | 15,098                                                                                                                     | 39,462                                                                                                                     |
| 2024 Population Age 85+                                                                                                                                                                                                                                                                                            | 3,111                                                                                                                                 | 15,857                                                                                                                     | 39,897                                                                                                                     |
|                                                                                                                                                                                                                                                                                                                    | 0,                                                                                                                                    |                                                                                                                            |                                                                                                                            |
| 2024 Population Age 18+                                                                                                                                                                                                                                                                                            | 133,008                                                                                                                               | 871,924                                                                                                                    | 2,012,492                                                                                                                  |
| 2024 Population Age 18+<br>2024 Median Age                                                                                                                                                                                                                                                                         | ,                                                                                                                                     | 871,924<br>35                                                                                                              | 2,012,492                                                                                                                  |
|                                                                                                                                                                                                                                                                                                                    | 133,008                                                                                                                               | ·                                                                                                                          |                                                                                                                            |
| 2024 Median Age<br>2029 Median Age                                                                                                                                                                                                                                                                                 | 133,008<br>35<br>37                                                                                                                   | 35<br>37                                                                                                                   | 35                                                                                                                         |
| 2024 Median Age 2029 Median Age  2024 INCOME BY AGE                                                                                                                                                                                                                                                                | 133,008<br>35<br>37                                                                                                                   | 35<br>37<br>3 MILE                                                                                                         | 35<br>37<br>5 MILE                                                                                                         |
| 2024 Median Age 2029 Median Age  2024 INCOME BY AGE  Median Household Income 25-34                                                                                                                                                                                                                                 | 133,008<br>35<br>37<br>1 MILE<br>\$153,093                                                                                            | 35<br>37<br>3 MILE<br>\$136,378                                                                                            | 35<br>37<br>5 MILE<br>\$120,270                                                                                            |
| 2024 Median Age 2029 Median Age  2024 INCOME BY AGE  Median Household Income 25-34  Average Household Income 25-34                                                                                                                                                                                                 | 133,008<br>35<br>37<br>1 MILE<br>\$153,093<br>\$209,441                                                                               | 35<br>37<br>3 MILE<br>\$136,378<br>\$193,851                                                                               | 35<br>37<br>5 MILE<br>\$120,270<br>\$176,583                                                                               |
| 2024 Median Age 2029 Median Age  2024 INCOME BY AGE  Median Household Income 25-34  Average Household Income 25-34  Median Household Income 35-44                                                                                                                                                                  | 133,008<br>35<br>37<br>1 MILE<br>\$153,093<br>\$209,441<br>\$200,001                                                                  | 35<br>37<br>3 MILE<br>\$136,378<br>\$193,851<br>\$172,362                                                                  | 35<br>37<br>5 MILE<br>\$120,270<br>\$176,583<br>\$145,781                                                                  |
| 2024 Median Age 2029 Median Age  2024 INCOME BY AGE  Median Household Income 25-34  Average Household Income 25-34                                                                                                                                                                                                 | 133,008<br>35<br>37<br>1 MILE<br>\$153,093<br>\$209,441                                                                               | 35<br>37<br>3 MILE<br>\$136,378<br>\$193,851                                                                               | 35<br>37<br>5 MILE<br>\$120,270<br>\$176,583                                                                               |
| 2024 Median Age 2029 Median Age  2024 INCOME BY AGE  Median Household Income 25-34  Average Household Income 25-34  Median Household Income 35-44                                                                                                                                                                  | 133,008<br>35<br>37<br>1 MILE<br>\$153,093<br>\$209,441<br>\$200,001                                                                  | 35<br>37<br>3 MILE<br>\$136,378<br>\$193,851<br>\$172,362                                                                  | 35<br>37<br>5 MILE<br>\$120,270<br>\$176,583<br>\$145,781                                                                  |
| 2024 Median Age 2029 Median Age  2024 INCOME BY AGE  Median Household Income 25-34  Average Household Income 35-44  Average Household Income 35-44                                                                                                                                                                 | 133,008<br>35<br>37<br>1 MILE<br>\$153,093<br>\$209,441<br>\$200,001<br>\$245,287                                                     | 35<br>37<br>3 MILE<br>\$136,378<br>\$193,851<br>\$172,362<br>\$225,026                                                     | 35<br>37<br>5 MILE<br>\$120,270<br>\$176,583<br>\$145,781<br>\$201,009                                                     |
| 2024 Median Age  2029 Median Age  2024 INCOME BY AGE  Median Household Income 25-34  Average Household Income 25-34  Median Household Income 35-44  Average Household Income 35-44  Median Household Income 45-54                                                                                                  | 133,008<br>35<br>37<br>1 MILE<br>\$153,093<br>\$209,441<br>\$200,001<br>\$245,287<br>\$200,001                                        | 35<br>37<br>3 MILE<br>\$136,378<br>\$193,851<br>\$172,362<br>\$225,026<br>\$176,739                                        | 35<br>37<br>5 MILE<br>\$120,270<br>\$176,583<br>\$145,781<br>\$201,009<br>\$144,771                                        |
| 2024 Median Age  2029 Median Age  2024 INCOME BY AGE  Median Household Income 25-34  Average Household Income 25-34  Median Household Income 35-44  Average Household Income 35-44  Median Household Income 45-54  Average Household Income 45-54                                                                  | 133,008<br>35<br>37<br>1 MILE<br>\$153,093<br>\$209,441<br>\$200,001<br>\$245,287<br>\$200,001<br>\$252,962                           | 35<br>37<br>3 MILE<br>\$136,378<br>\$193,851<br>\$172,362<br>\$225,026<br>\$176,739<br>\$228,210                           | 35<br>37<br>5 MILE<br>\$120,270<br>\$176,583<br>\$145,781<br>\$201,009<br>\$144,771<br>\$202,786                           |
| 2024 Median Age  2029 Median Age  2024 INCOME BY AGE  Median Household Income 25-34  Average Household Income 25-34  Median Household Income 35-44  Average Household Income 35-44  Median Household Income 45-54  Average Household Income 45-54  Median Household Income 55-64                                   | 133,008<br>35<br>37<br>1 MILE<br>\$153,093<br>\$209,441<br>\$200,001<br>\$245,287<br>\$200,001<br>\$252,962<br>\$145,839              | 35<br>37<br>3 MILE<br>\$136,378<br>\$193,851<br>\$172,362<br>\$225,026<br>\$176,739<br>\$228,210<br>\$118,807              | 35<br>37<br>5 MILE<br>\$120,270<br>\$176,583<br>\$145,781<br>\$201,009<br>\$144,771<br>\$202,786<br>\$106,086              |
| 2024 Median Age  2029 Median Age  2024 INCOME BY AGE  Median Household Income 25-34  Average Household Income 35-44  Average Household Income 35-44  Average Household Income 45-54  Average Household Income 45-54  Median Household Income 45-64  Average Household Income 55-64  Average Household Income 55-64 | 133,008<br>35<br>37<br>1 MILE<br>\$153,093<br>\$209,441<br>\$200,001<br>\$245,287<br>\$200,001<br>\$252,962<br>\$145,839<br>\$204,376 | 35<br>37<br>3 MILE<br>\$136,378<br>\$193,851<br>\$172,362<br>\$225,026<br>\$176,739<br>\$228,210<br>\$118,807<br>\$183,590 | 35<br>37<br>5 MILE<br>\$120,270<br>\$176,583<br>\$145,781<br>\$201,009<br>\$144,771<br>\$202,786<br>\$106,086<br>\$170,741 |