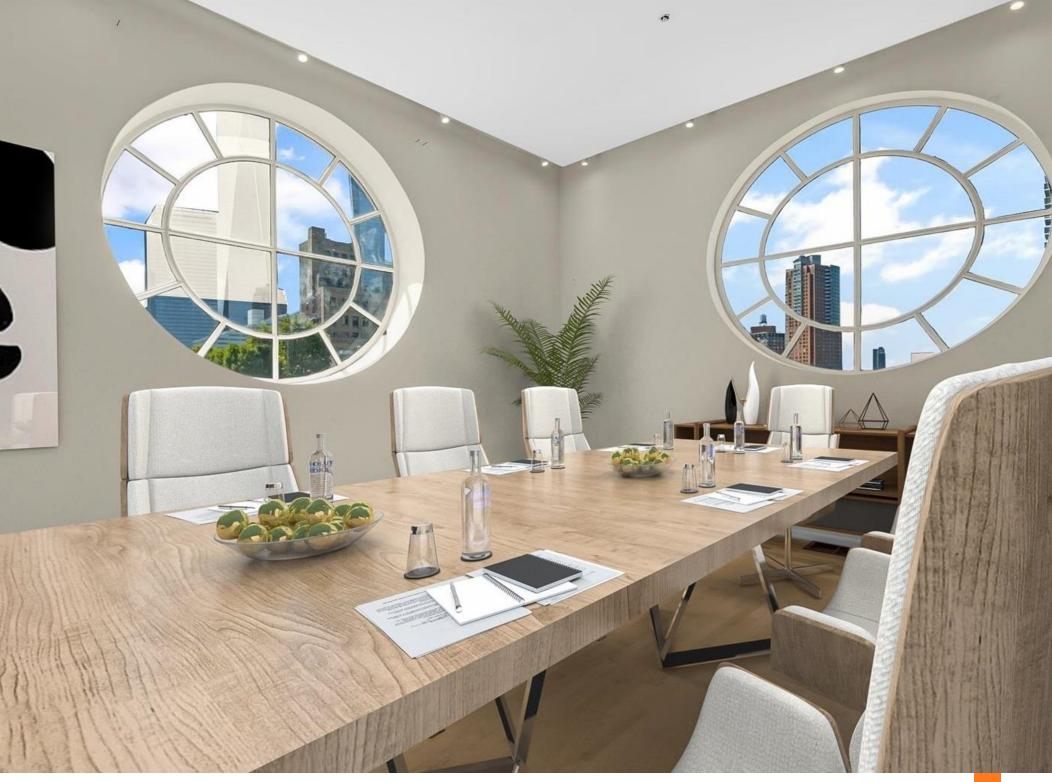

## **HIGHLIGHTS**

- Exclusive Office Space at the Iconic Tribeca Mercantile Clocktower. Discover an unparalleled opportunity in the heart of Tribeca at the historic New York Mercantile Building, established in 1884. This open loft penthouse offers the perfect combination of elegance and functionality, making a strong impression for any business seeking to embrace the energy of downtown Manhattan.
- Skylights providing East and South exposure, filling the space with natural light
- High gabled ceilings with multiple seating levels for optimal privacy and collaboration
- Wet Pantry equipped for all catering needs
- Beautiful Wood Floors
- Architectural Details throughout for a distinguished aesthetic
- Private Restrooms for tenant convenience
- Conference Room for seamless meetings
- Oversized common work space, 8 work stations, 2 private offices, 1 conference room