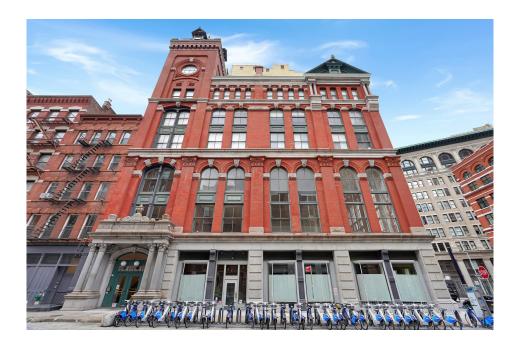

## THE SPACE

| Location           | 6 Harrison Street<br>New York, NY 10013 |
|--------------------|-----------------------------------------|
| Cross Street       | Hudson Street                           |
| Square Feet        | 7695                                    |
| Rent PSF (Monthly) | \$53.00                                 |
| Lease Type         | Modified Gross                          |

499,760

1,106,915

| PROPERTY FEATURES   | 3                                       |
|---------------------|-----------------------------------------|
| BUILDING SF         | 53,685                                  |
| PENTHOUSE SF        | 7,695                                   |
| YEAR BUILT          | 1884                                    |
| ZONING TYPE         | C6-2A (HIGH DENSITY<br>COMMERCIAL)      |
| BUILDING CLASS      | A                                       |
| LOCATION CLASS      | A                                       |
| NUMBER OF STORIES   | 8.5                                     |
| NUMBER OF BUILDINGS | 1                                       |
| CORNER LOCATION     | Yes                                     |
| ELEVATOR            | Yes                                     |
| BUILDING ACCESS     | 24/7                                    |
| LOBBY ATTENDANT     | Full Time                               |
| MECHANICAL          |                                         |
| HVAC                | Tenant-Controlled                       |
| ELECTRICAL / POWER  | Sub Metered                             |
| TENANT INFORMATION  | N                                       |
| MAJOR TENANT/S      | Public.com                              |
| MAJOR TENANT/S      | Communications Workers Union of America |