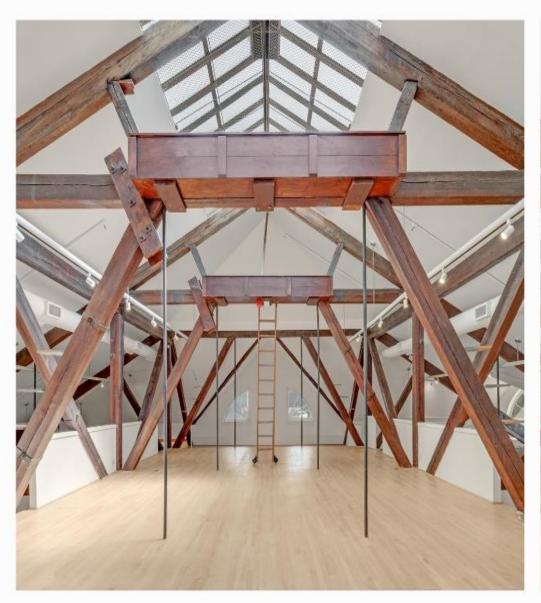

## **HIGHLIGHTS**

- Exclusive Office Space at the Iconic Tribeca Mercantile Clocktower. Discover an unparalleled opportunity in the heart of Tribeca at the historic New York Mercantile Building, established in 1884. This open loft penthouse offers the perfect combination of elegance and functionality, making a strong impression for any business seeking to embrace the energy of downtown Manhattan.
- Skylights providing East and South exposure, filling the space with natural light
- High gabled ceilings with multiple seating levels for optimal privacy and collaboration
- Wet Pantry equipped for all catering needs
- Beautiful Wood Floors
- Architectural Details throughout for a distinguished aesthetic
- Private Restrooms for tenant convenience
- Conference Room for seamless meetings
- Oversized common work space, 8 work stations, 2 private offices, 1 conference room

## 6th Floor Penthouse at the Mercantile Building