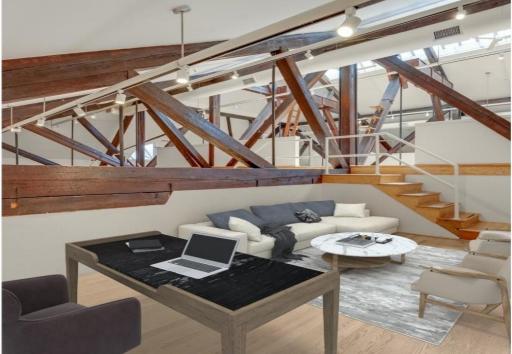

## **HIGHLIGHTS**

- Exclusive Office Space at the Iconic Tribeca Mercantile Clocktower. Discover an unparalleled opportunity in the heart of Tribeca at the historic New York Mercantile Building, established in 1884. This open loft penthouse offers the perfect combination of elegance and functionality, making a strong impression for any business seeking to embrace the energy of downtown Manhattan.
- Skylights providing East and South exposure, filling the space with natural light
- High gabled ceilings with multiple seating levels for optimal privacy and collaboration
- Wet Pantry equipped for all catering needs
- Beautiful Wood Floors
- Architectural Details throughout for a distinguished aesthetic
- Private Restrooms for tenant convenience
- Conference Room for seamless meetings
- Oversized common work space, 8 work stations, 2 private offices, 1 conference room

## 6th Floor Penthouse at the Mercantile Building