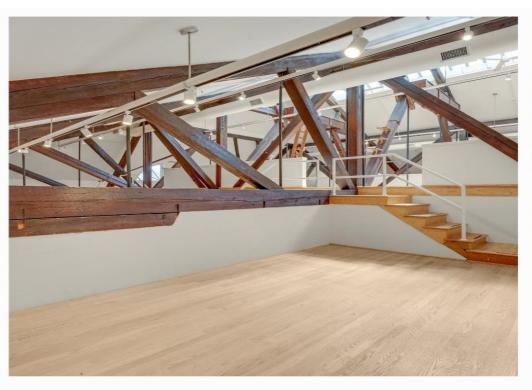

## **HIGHLIGHTS**

- Exclusive Office Space at the Iconic Tribeca Mercantile Clocktower. Discover an unparalleled opportunity in the heart of Tribeca at the historic New York Mercantile Building, established in 1884. This open loft penthouse offers the perfect combination of elegance and functionality, making a strong impression for any business seeking to embrace the energy of downtown Manhattan.
- Skylights providing East and South exposure, filling the space with natural light
- High gabled ceilings with multiple seating levels for optimal privacy and collaboration
- Wet Pantry equipped for all catering needs
- Beautiful Wood Floors
- Architectural Details throughout for a distinguished aesthetic
- Private Restrooms for tenant convenience
- Conference Room for seamless meetings
- Oversized common work space, 8 work stations, 2 private offices, 1 conference room

## 6th Floor Penthouse at the Mercantile Building