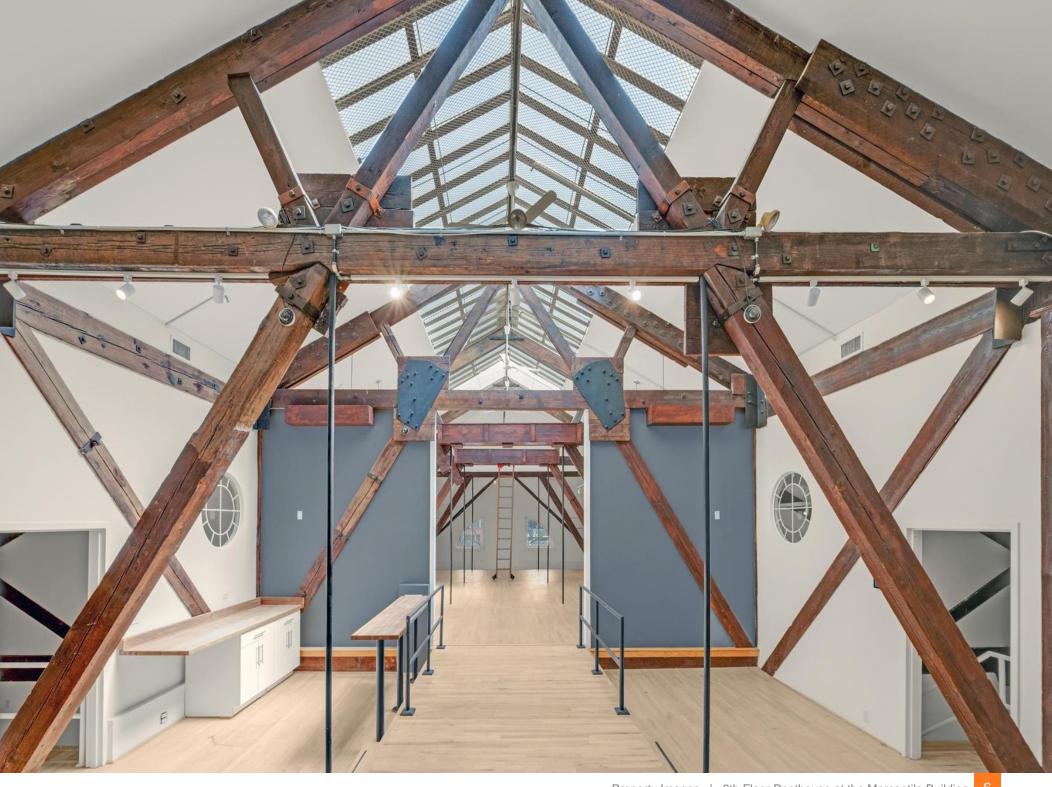

## **HIGHLIGHTS**

- Exclusive Office Space at the Iconic Tribeca Mercantile Clocktower. Discover an unparalleled opportunity in the heart of Tribeca at the historic New York Mercantile Building, established in 1884. This open loft penthouse offers the perfect combination of elegance and functionality, making a strong impression for any business seeking to embrace the energy of downtown Manhattan.
- Skylights providing East and South exposure, filling the space with natural light
- High gabled ceilings with multiple seating levels for optimal privacy and collaboration
- Wet Pantry equipped for all catering needs
- Beautiful Wood Floors
- Architectural Details throughout for a distinguished aesthetic
- Private Restrooms for tenant convenience
- Conference Room for seamless meetings
- Oversized common work space, 8 work stations, 2 private offices, 1 conference room

## 6th Floor Penthouse at the Mercantile Building