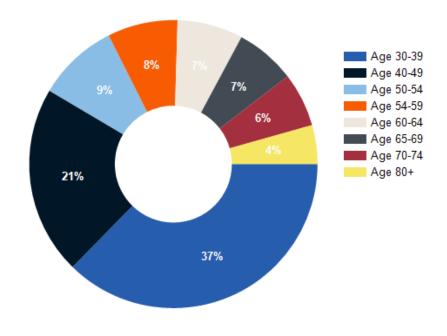

#### 2024 Own vs. Rent - 1 Mile Radius

| 2024 POPULATION BY AGE                                                                                                                                                                                                                                                                                             | 1 MILE                                                                                                                                | 3 MILE                                                                                                                     | 5 MILE                                                                                                                     |
|--------------------------------------------------------------------------------------------------------------------------------------------------------------------------------------------------------------------------------------------------------------------------------------------------------------------|---------------------------------------------------------------------------------------------------------------------------------------|----------------------------------------------------------------------------------------------------------------------------|----------------------------------------------------------------------------------------------------------------------------|
| 2024 Population Age 30-34                                                                                                                                                                                                                                                                                          | 20,124                                                                                                                                | 147,234                                                                                                                    | 321,677                                                                                                                    |
| 2024 Population Age 35-39                                                                                                                                                                                                                                                                                          | 13,894                                                                                                                                | 101,548                                                                                                                    | 233,488                                                                                                                    |
| 2024 Population Age 40-44                                                                                                                                                                                                                                                                                          | 10,746                                                                                                                                | 73,727                                                                                                                     | 176,011                                                                                                                    |
| 2024 Population Age 45-49                                                                                                                                                                                                                                                                                          | 8,571                                                                                                                                 | 55,102                                                                                                                     | 134,996                                                                                                                    |
| 2024 Population Age 50-54                                                                                                                                                                                                                                                                                          | 8,273                                                                                                                                 | 50,892                                                                                                                     | 126,932                                                                                                                    |
| 2024 Population Age 55-59                                                                                                                                                                                                                                                                                          | 7,166                                                                                                                                 | 44,665                                                                                                                     | 111,585                                                                                                                    |
| 2024 Population Age 60-64                                                                                                                                                                                                                                                                                          | 6,718                                                                                                                                 | 41,690                                                                                                                     | 104,582                                                                                                                    |
| 2024 Population Age 65-69                                                                                                                                                                                                                                                                                          | 6,136                                                                                                                                 | 37,043                                                                                                                     | 92,278                                                                                                                     |
| 2024 Population Age 70-74                                                                                                                                                                                                                                                                                          | 5,530                                                                                                                                 | 31,959                                                                                                                     | 78,507                                                                                                                     |
| 2024 Population Age 75-79                                                                                                                                                                                                                                                                                          | 3,981                                                                                                                                 | 24,036                                                                                                                     | 61,680                                                                                                                     |
| 2024 Population Age 80-84                                                                                                                                                                                                                                                                                          | 2,558                                                                                                                                 | 15,098                                                                                                                     | 39,462                                                                                                                     |
| 2024 Population Age 85+                                                                                                                                                                                                                                                                                            | 3,111                                                                                                                                 | 15,857                                                                                                                     | 39,897                                                                                                                     |
|                                                                                                                                                                                                                                                                                                                    | 0,                                                                                                                                    |                                                                                                                            |                                                                                                                            |
| 2024 Population Age 18+                                                                                                                                                                                                                                                                                            | 133,008                                                                                                                               | 871,924                                                                                                                    | 2,012,492                                                                                                                  |
| 2024 Population Age 18+<br>2024 Median Age                                                                                                                                                                                                                                                                         | ,                                                                                                                                     | 871,924<br>35                                                                                                              | 2,012,492                                                                                                                  |
|                                                                                                                                                                                                                                                                                                                    | 133,008                                                                                                                               | ·                                                                                                                          |                                                                                                                            |
| 2024 Median Age<br>2029 Median Age                                                                                                                                                                                                                                                                                 | 133,008<br>35<br>37                                                                                                                   | 35<br>37                                                                                                                   | 35                                                                                                                         |
| 2024 Median Age 2029 Median Age  2024 INCOME BY AGE                                                                                                                                                                                                                                                                | 133,008<br>35<br>37                                                                                                                   | 35<br>37<br>3 MILE                                                                                                         | 35<br>37<br>5 MILE                                                                                                         |
| 2024 Median Age 2029 Median Age  2024 INCOME BY AGE  Median Household Income 25-34                                                                                                                                                                                                                                 | 133,008<br>35<br>37<br>1 MILE<br>\$153,093                                                                                            | 35<br>37<br>3 MILE<br>\$136,378                                                                                            | 35<br>37<br>5 MILE<br>\$120,270                                                                                            |
| 2024 Median Age 2029 Median Age  2024 INCOME BY AGE  Median Household Income 25-34  Average Household Income 25-34                                                                                                                                                                                                 | 133,008<br>35<br>37<br>1 MILE<br>\$153,093<br>\$209,441                                                                               | 35<br>37<br>3 MILE<br>\$136,378<br>\$193,851                                                                               | 35<br>37<br>5 MILE<br>\$120,270<br>\$176,583                                                                               |
| 2024 Median Age 2029 Median Age  2024 INCOME BY AGE  Median Household Income 25-34  Average Household Income 25-34  Median Household Income 35-44                                                                                                                                                                  | 133,008<br>35<br>37<br>1 MILE<br>\$153,093<br>\$209,441<br>\$200,001                                                                  | 35<br>37<br>3 MILE<br>\$136,378<br>\$193,851<br>\$172,362                                                                  | 35<br>37<br>5 MILE<br>\$120,270<br>\$176,583<br>\$145,781                                                                  |
| 2024 Median Age 2029 Median Age  2024 INCOME BY AGE  Median Household Income 25-34  Average Household Income 25-34                                                                                                                                                                                                 | 133,008<br>35<br>37<br>1 MILE<br>\$153,093<br>\$209,441                                                                               | 35<br>37<br>3 MILE<br>\$136,378<br>\$193,851                                                                               | 35<br>37<br>5 MILE<br>\$120,270<br>\$176,583                                                                               |
| 2024 Median Age 2029 Median Age  2024 INCOME BY AGE  Median Household Income 25-34  Average Household Income 25-34  Median Household Income 35-44                                                                                                                                                                  | 133,008<br>35<br>37<br>1 MILE<br>\$153,093<br>\$209,441<br>\$200,001                                                                  | 35<br>37<br>3 MILE<br>\$136,378<br>\$193,851<br>\$172,362                                                                  | 35<br>37<br>5 MILE<br>\$120,270<br>\$176,583<br>\$145,781                                                                  |
| 2024 Median Age 2029 Median Age  2024 INCOME BY AGE  Median Household Income 25-34  Average Household Income 35-44  Average Household Income 35-44                                                                                                                                                                 | 133,008<br>35<br>37<br>1 MILE<br>\$153,093<br>\$209,441<br>\$200,001<br>\$245,287                                                     | 35<br>37<br>3 MILE<br>\$136,378<br>\$193,851<br>\$172,362<br>\$225,026                                                     | 35<br>37<br>5 MILE<br>\$120,270<br>\$176,583<br>\$145,781<br>\$201,009                                                     |
| 2024 Median Age  2029 Median Age  2024 INCOME BY AGE  Median Household Income 25-34  Average Household Income 25-34  Median Household Income 35-44  Average Household Income 35-44  Median Household Income 45-54                                                                                                  | 133,008<br>35<br>37<br>1 MILE<br>\$153,093<br>\$209,441<br>\$200,001<br>\$245,287<br>\$200,001                                        | 35<br>37<br>3 MILE<br>\$136,378<br>\$193,851<br>\$172,362<br>\$225,026<br>\$176,739                                        | 35<br>37<br>5 MILE<br>\$120,270<br>\$176,583<br>\$145,781<br>\$201,009<br>\$144,771                                        |
| 2024 Median Age  2029 Median Age  2024 INCOME BY AGE  Median Household Income 25-34  Average Household Income 25-34  Median Household Income 35-44  Average Household Income 35-44  Median Household Income 45-54  Average Household Income 45-54                                                                  | 133,008<br>35<br>37<br>1 MILE<br>\$153,093<br>\$209,441<br>\$200,001<br>\$245,287<br>\$200,001<br>\$252,962                           | 35<br>37<br>3 MILE<br>\$136,378<br>\$193,851<br>\$172,362<br>\$225,026<br>\$176,739<br>\$228,210                           | 35<br>37<br>5 MILE<br>\$120,270<br>\$176,583<br>\$145,781<br>\$201,009<br>\$144,771<br>\$202,786                           |
| 2024 Median Age  2029 Median Age  2024 INCOME BY AGE  Median Household Income 25-34  Average Household Income 25-34  Median Household Income 35-44  Average Household Income 35-44  Median Household Income 45-54  Average Household Income 45-54  Median Household Income 55-64                                   | 133,008<br>35<br>37<br>1 MILE<br>\$153,093<br>\$209,441<br>\$200,001<br>\$245,287<br>\$200,001<br>\$252,962<br>\$145,839              | 35<br>37<br>3 MILE<br>\$136,378<br>\$193,851<br>\$172,362<br>\$225,026<br>\$176,739<br>\$228,210<br>\$118,807              | 35<br>37<br>5 MILE<br>\$120,270<br>\$176,583<br>\$145,781<br>\$201,009<br>\$144,771<br>\$202,786<br>\$106,086              |
| 2024 Median Age  2029 Median Age  2024 INCOME BY AGE  Median Household Income 25-34  Average Household Income 35-44  Average Household Income 35-44  Average Household Income 45-54  Average Household Income 45-54  Median Household Income 45-64  Average Household Income 55-64  Average Household Income 55-64 | 133,008<br>35<br>37<br>1 MILE<br>\$153,093<br>\$209,441<br>\$200,001<br>\$245,287<br>\$200,001<br>\$252,962<br>\$145,839<br>\$204,376 | 35<br>37<br>3 MILE<br>\$136,378<br>\$193,851<br>\$172,362<br>\$225,026<br>\$176,739<br>\$228,210<br>\$118,807<br>\$183,590 | 35<br>37<br>5 MILE<br>\$120,270<br>\$176,583<br>\$145,781<br>\$201,009<br>\$144,771<br>\$202,786<br>\$106,086<br>\$170,741 |