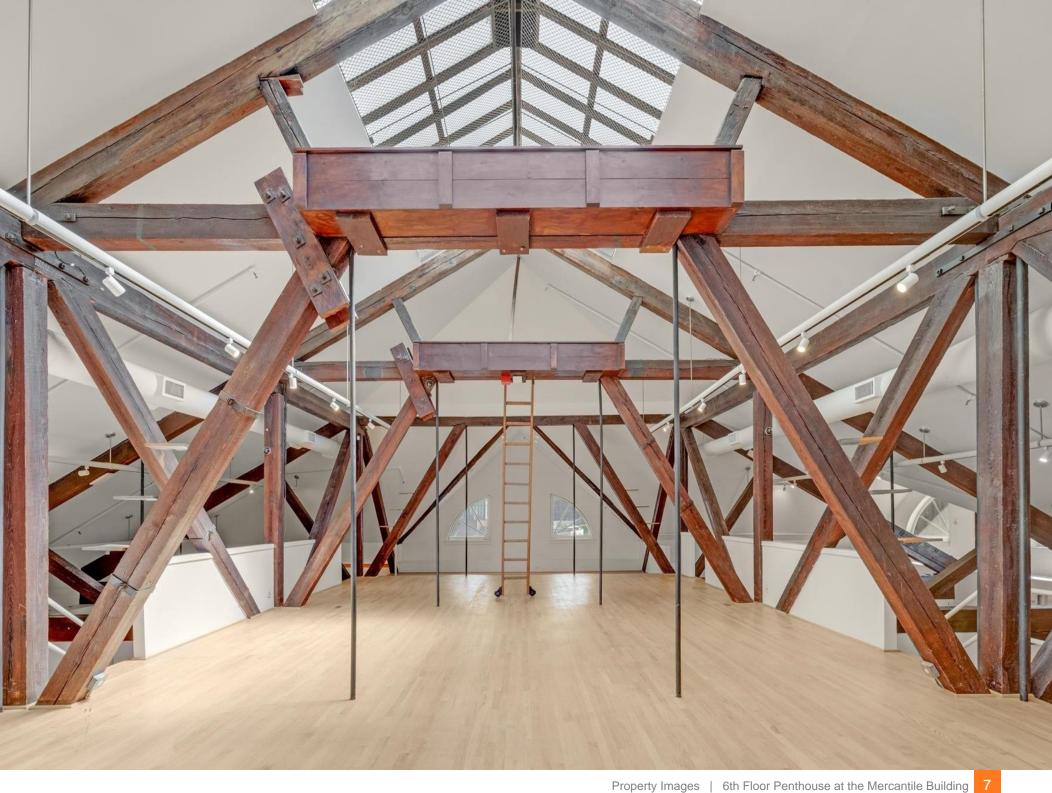

## **HIGHLIGHTS**

- Exclusive Office Space at the Iconic Tribeca Mercantile Clocktower. Discover an unparalleled opportunity in the heart of Tribeca at the historic New York Mercantile Building, established in 1884. This open loft penthouse offers the perfect combination of elegance and functionality, making a strong impression for any business seeking to embrace the energy of downtown Manhattan.
- Skylights providing East and South exposure, filling the space with natural light
- High gabled ceilings with multiple seating levels for optimal privacy and collaboration
- Wet Pantry equipped for all catering needs
- Beautiful Wood Floors
- Architectural Details throughout for a distinguished aesthetic
- Private Restrooms for tenant convenience
- Conference Room for seamless meetings
- Oversized common work space, 8 work stations, 2 private offices, 1 conference room

## 6th Floor Penthouse at the Mercantile Building